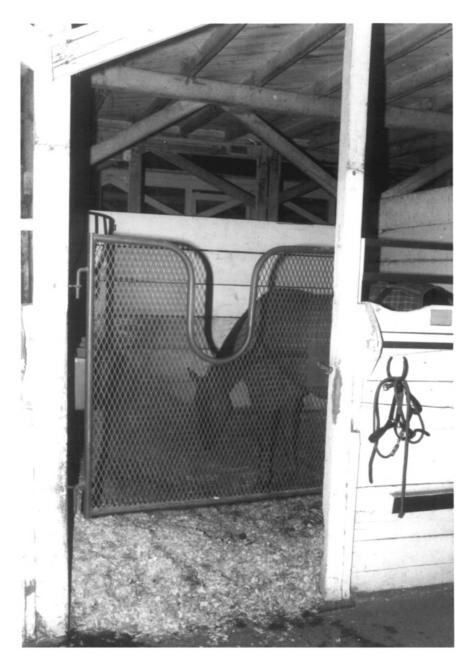

Karin Halvorson Photo, 1985 Negative: Lake Oswego Hunt 2725 SW Iron Mountain Boulevard Lake Oswego OR 97034

Lake Oswego Hunt 2725 SW Iron Mountain Boulevard Lake Oswego, Oregon Box stalls on inside of aisle 8 of 17 Stables, interior, showing box stalls and hay loft.

9 of 17
Stables building, one of several metal replacement doors for box

stalls.

Karin Halvorson Photo, 1985 Negative: Lake Oswego Hunt 2725 SW Iron Mountain Boulevard Lake Oswego OR 97034

10 fo 17 Stables building, interior of westernmost addition, looking west.