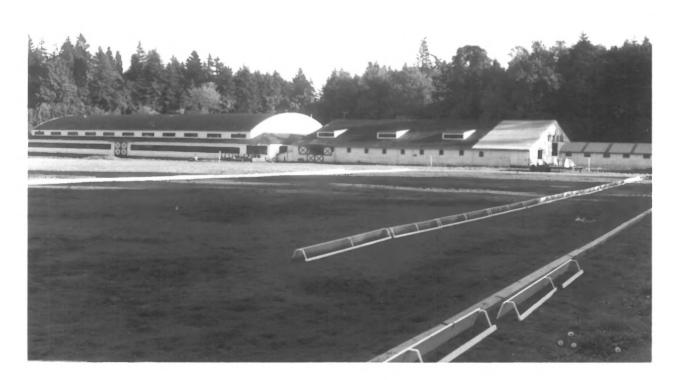

Bowstring arch trusses

Karin Halvorson Photo, 1985 Negative: Lake Oswego Hunt 2725 SW Iron Mountain Boulevard Lake Oswego OR 97034

6 of 17 Arena and stables, looking south from polo field at north elevation.