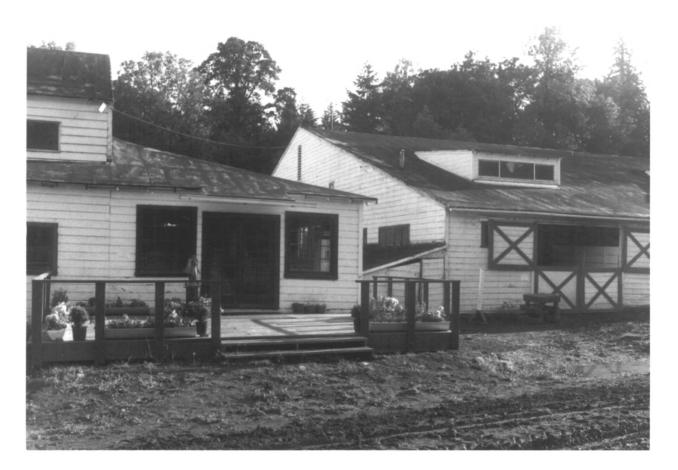

Karin Halvorson Photo, 1985 Negative: Lake Oswego Hunt 2725 SW Iron Mountain Boulevard Lake Oswego OR 97034

11 of 17 North elevation of shed, west end of Arena, which encloses lounge and office. Stables with tackroom shed adjoin Arena on west. Karin Halvorson 503-636-2780