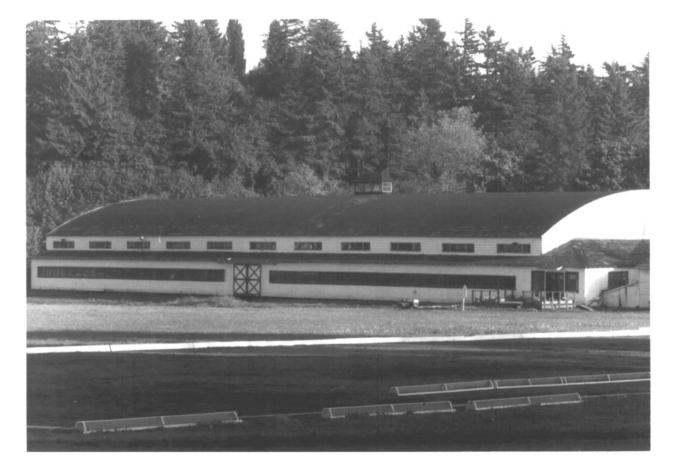

2 of 17 Arena, looking sout at north elevation.

Karin Halvorson Photo, 1985 Negative: Lake Oswego Hunt 2725 SW Iron Mountain Boulevard Lake Oswego OR 97034

Lake Oswego Hunt 2725 SW Iron Mountain Boulevard Lake Oswego, Oregon The Arena riding facility 3 of 17 Arena interior, looking east.