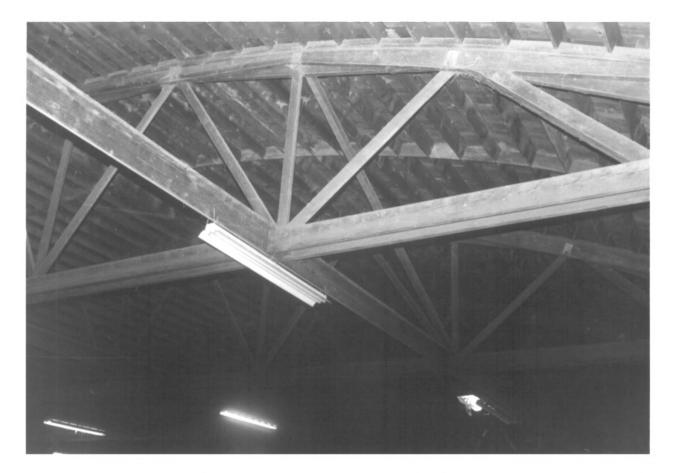

Karin Halvorson Photo, 1985 Negative: Lake Oswego Hunt 2725 SW Iron Mountain Boulevard Lake Oswego OR 97034

Lake Oswego Hunt 2725 SW Iron Mountain Boulevard Lake Oswego, Oregon Arched Rib Clear Span Trusses 5 of 17 Arena interior, detail of roof truss framing system.

Bowstring arch trusses

Karin Halvorson Photo, 1985 Negative: Lake Oswego Hunt 2725 SW Iron Mountain Boulevard Lake Oswego OR 97034

6 of 17 Arena and stables, looking south from polo field at north elevation.