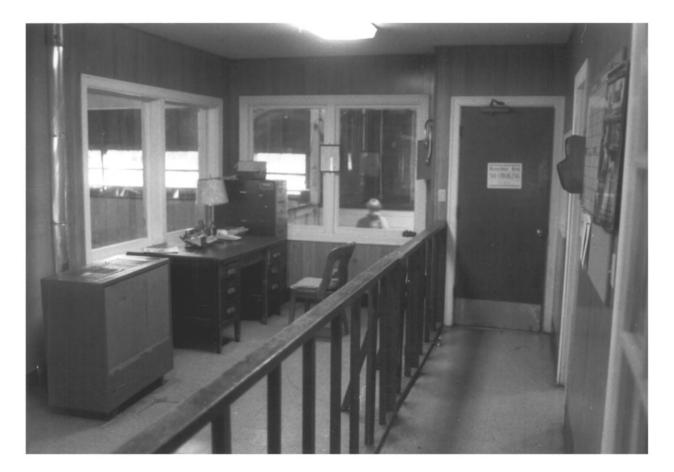

16 of 17 Office at west end of Arena, looking south into Groom's Closet.

Lake Oswego Hunt 2725 SW Iron Mountain Boulevard Lake Oswego, Oregon Women's Locker Room facing west

Karin Halvorson Photo, 1985 Negative: Lake Oswego Hunt 2725 SW Iron Mountain Boulevard Lake Oswego OR 97034