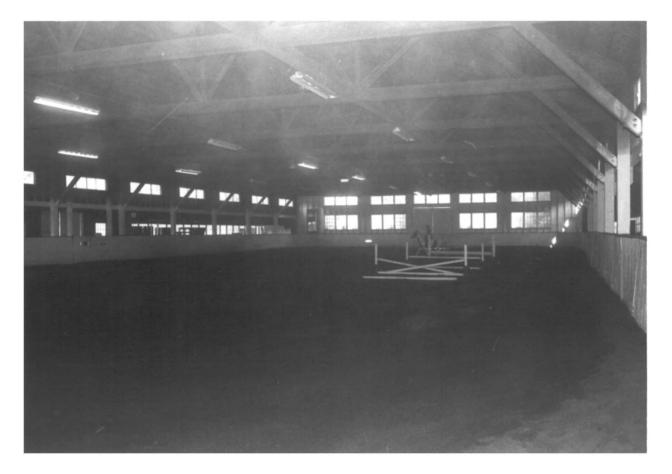

2 of 17 Arena, looking sout at north elevation.

Karin Halvorson Photo, 1985 Negative: Lake Oswego Hunt 2725 SW Iron Mountain Boulevard Lake Oswego OR 97034

Lake Oswego Hunt 2725 SW Iron Mountain Boulevard Lake Oswego, Oregon The Arena riding facility 3 of 17 Arena interior, looking east.

Karin Halvorson Photo, 1985 Negative: Lake Oswego Hunt 2725 SW Iron Mountain Boulevard Lake Oswego OR 97034

Lake Oswego Hunt 2725 SW Iron Mountain Boulevard Lake Oswego, Oregon Box seating facing northeast 4 of 17 Arena interior, looking north-easterly from south side aisle.