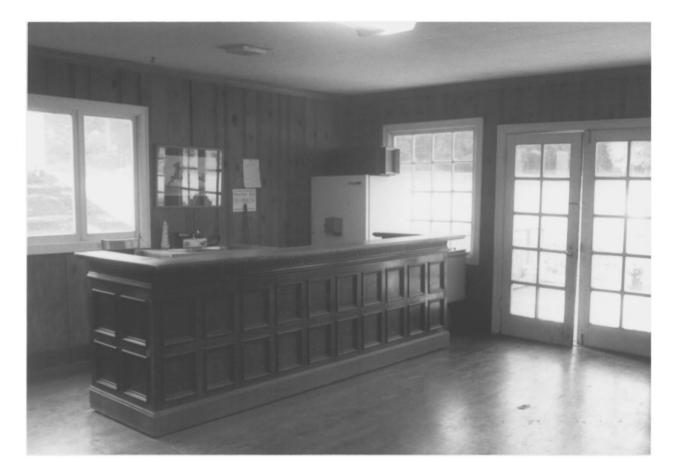

Karin Halvorson Photo, 1985 Negative: Lake Oswego Hunt 2725 SW Iron Mountain Boulevard Lake Oswego OR 97034

12 of 17 Interior view of club room, or members lounge, west end of arena, looking north.

Karin Halvorson Photo, 1985 Negative: Lake Oswego Hunt 2725 SW Iron Mountain Boulevard Lake Oswego OR 97034

13 of 17 Interior view of lounge, west end of Arena, looking north.

Karin Halvorson Photo, 1985 Negative: Lake Oswego Hunt 2725 SW Iron Mountain Boulevard Lake Oswego OR 97034

14 of 17
Interior view of lounge, west end of Arena, looking north. Window bank on right overlooks Arena interior.