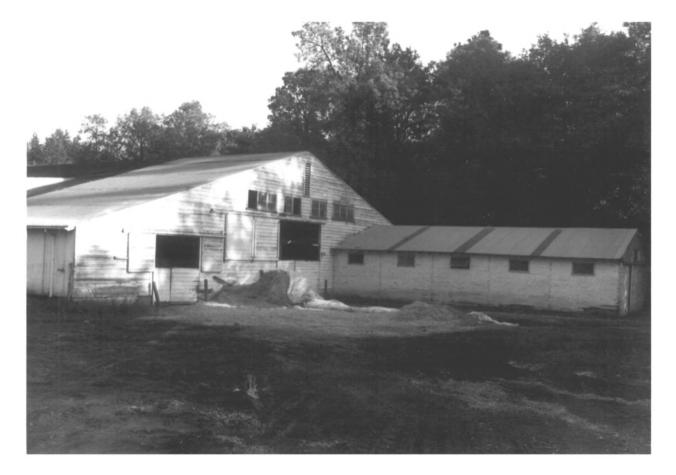

Karin Halvorson 503-636-2780

Karin Halvorson Photo, 1985 Negative: Lake Oswego Hunt 2725 SW Iron Mountain Boulevard Lake Oswego OR 97034

7 of 17 Additions to west end of main stable building dating from 1940s, north and east elevations.