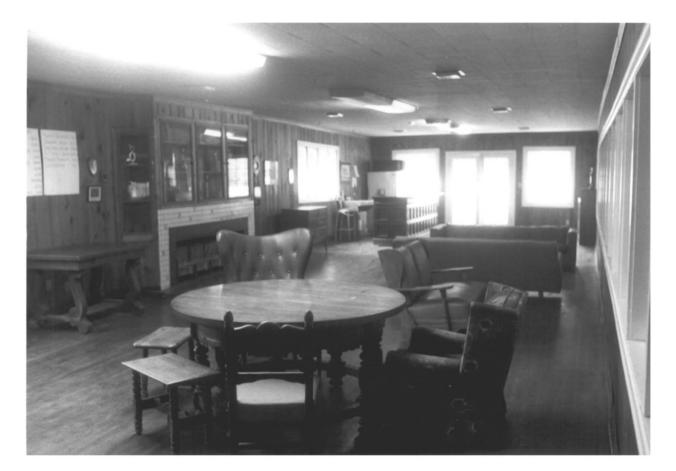

Karin Halvorson Photo, 1985 Negative: Lake Oswego Hunt 2725 SW Iron Mountain Boulevard Lake Oswego OR 97034

12 of 17 Interior view of club room, or members lounge, west end of arena, looking north.

Karin Halvorson Photo, 1985 Negative: Lake Oswego Hunt 2725 SW Iron Mountain Boulevard Lake Oswego OR 97034

13 of 17 Interior view of lounge, west end of Arena, looking north.

Karin Halvorson Photo, 1985 Negative: Lake Oswego Hunt 2725 SW Iron Mountain Boulevard Lake Oswego OR 97034

14 of 17
Interior view of lounge, west end of Arena, looking north. Window bank on right overlooks Arena interior.