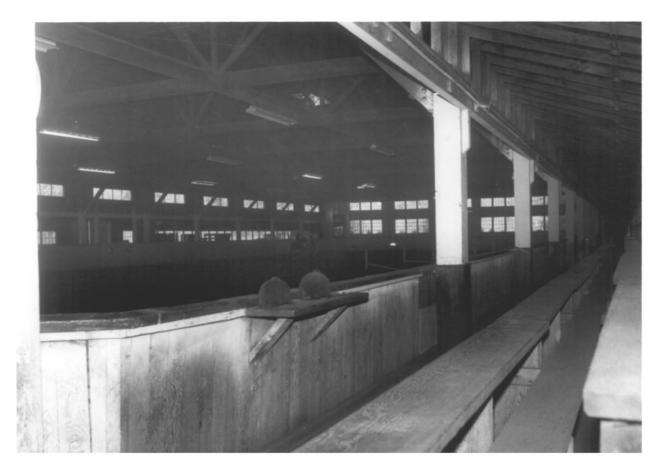

Karin Halvorson Photo, 1985 Negative: Lake Oswego Hunt 2725 SW Iron Mountain Boulevard Lake Oswego OR 97034

Lake Oswego Hunt 2725 SW Iron Mountain Boulevard Lake Oswego, Oregon Box seating facing northeast 4 of 17 Arena interior, looking north-easterly from south side aisle.

Karin Halvorson Photo, 1985 Negative: Lake Oswego Hunt 2725 SW Iron Mountain Boulevard Lake Oswego OR 97034

Lake Oswego Hunt 2725 SW Iron Mountain Boulevard Lake Oswego, Oregon Arched Rib Clear Span Trusses 5 of 17 Arena interior, detail of roof truss framing system.