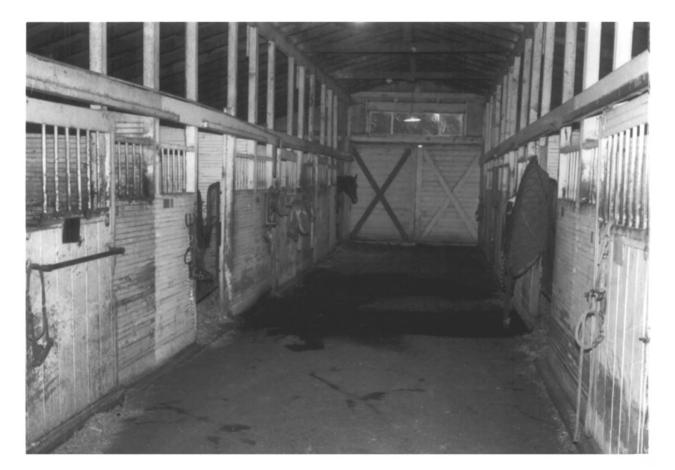

Karin Halvorson Photo, 1985 Negative: Lake Oswego Hunt 2725 SW Iron Mountain Boulevard Lake Oswego OR 97034

Lake Oswego Hunt 2725 SW Iron Mountain Boulevard Lake Oswego, Oregon Box stalls on inside of aisle 8 of 17 Stables, interior, showing box stalls and hay loft.