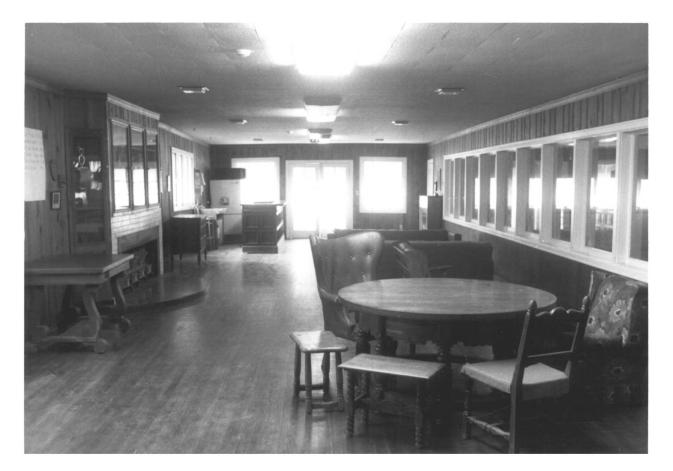

13 of 17 Interior view of lounge, west end of Arena, looking north.

Karin Halvorson Photo, 1985 Negative: Lake Oswego Hunt 2725 SW Iron Mountain Boulevard Lake Oswego OR 97034

14 of 17
Interior view of lounge, west end of Arena, looking north. Window bank on right overlooks Arena interior.