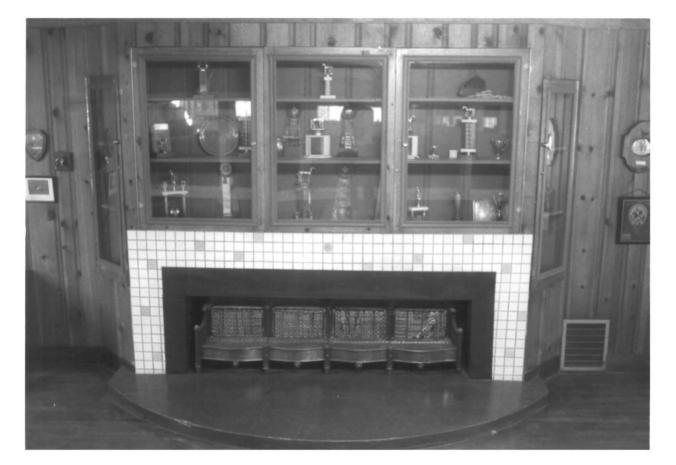

Karin Halvorson Photo, 1985 Negative: Lake Oswego Hunt 2725 SW Iron Mountain Boulevard Lake Oswego OR 97034

15 of 17 Gas heater hearth and trophy cabinet; member's lounge.

Karin Halvorson Photo, 1985 Negative: Lake Oswego Hunt 2725 SW Iron Mountain Boulevard Lake Oswego OR 97034