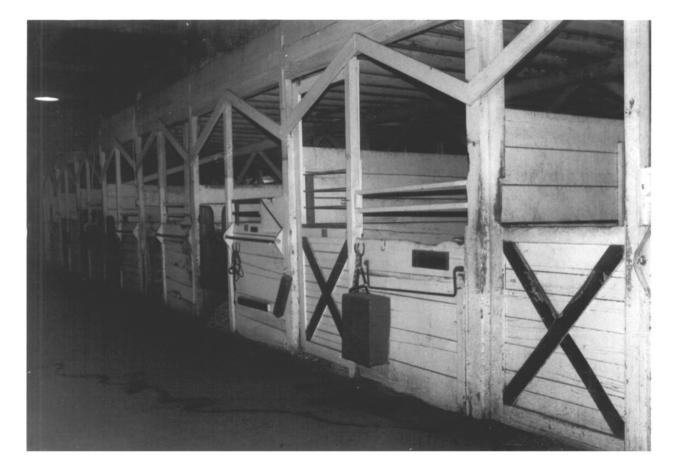

Karin Halvorson Photo, 1985 Negative: Lake Oswego Hunt 2725 SW Iron Mountain Boulevard Lake Oswego OR 97034

Lake Oswego Hunt 2725 SW Iron Mountain Boulevard Lake Oswego, Oregon Box stalls on inside of aisle 8 of 17 Stables, interior, showing box stalls and hay loft.