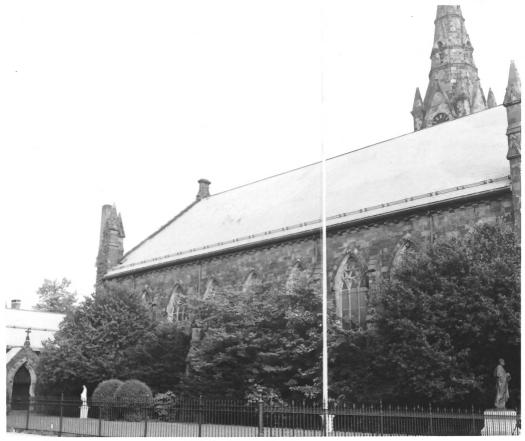

February 1977 and north side camera view SE

Neg at:

Youth Dpartment Diocese of Paterson 374 Grand St. Paterson NJ JUN 21 1977

DEC 16 1977

Paterson **B**assaic County New Jersey 034

Paterson, NJ

John's Cathedral,

St.

DEC 16 1977

Cathedral of St. John the Baptist Februaru 1977 view of front entrance camera viewe NE

Photo # 394

Cathedral of Stt John the BaptistPatersonFebruary 1977Passaic Countyview of north sideNew Jersey 034camera view SE