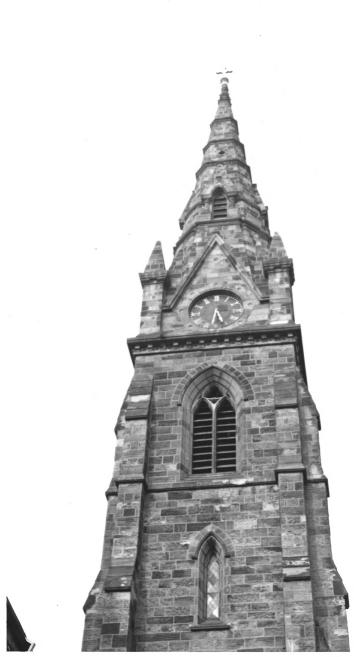

# 284

Cathedral of S.t John the Baptist Paterson Febraary 1977 Passaic Countyview of spire New Jersey 034 camera view SE

Neg at: JUN 21 1977 Youth Deaprtment Difocese of Pateron \$74 Grand St. Paterson NJ