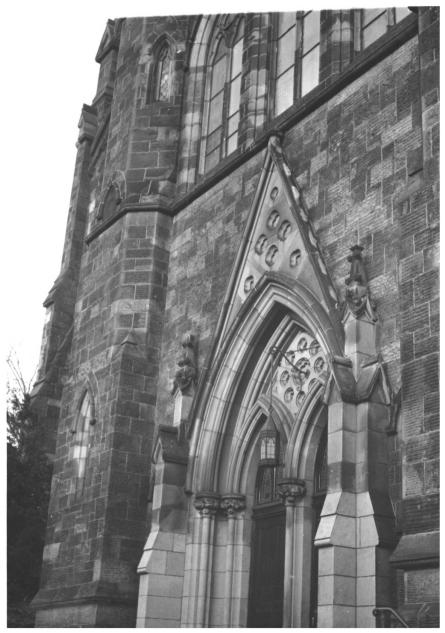

Paterson **B**assaic County New Jersey 034

Paterson, NJ

John's Cathedral,

St.

DEC 16 1977

Cathedral of St. John the Baptist Februaru 1977 view of front entrance camera viewe NE

Photo # 394

Cathedral of Stt John the BaptistPatersonFebruary 1977Passaic Countyview of north sideNew Jersey 034camera view SE