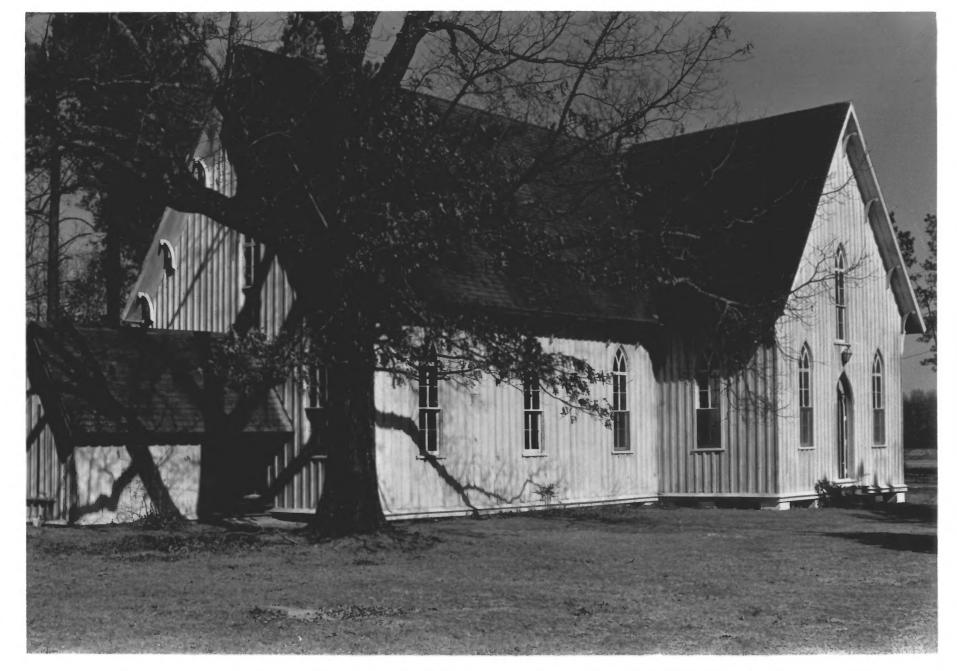

Christ Episcopal Church Florence County, South Carolina Mary Ann Eaddy - February 1977 S.C. Dept. of Archives & History South elevation 5 1978hoto # 1

Christ Episcopal Church 5 1978 Florence County, South Carolina Mary Ann Eaddy - February 1977 S.C. Dept. of Archives & History west and north elevations