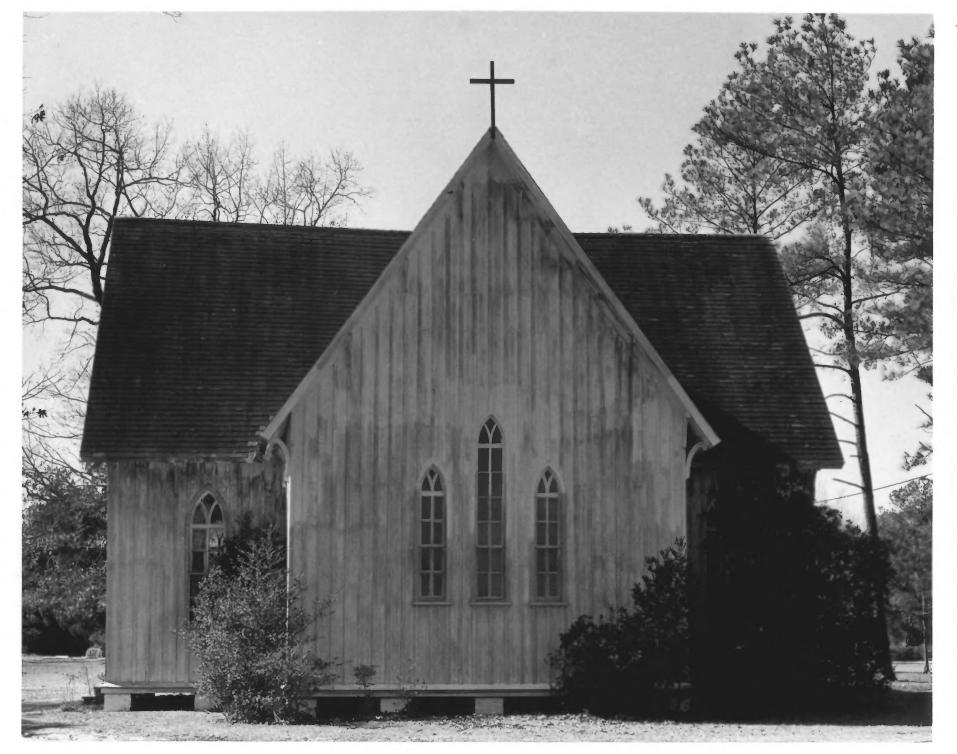

Christ Episcopal Church Florence County, South Carolina Mary Ann Eaddy - February 1977 S.C. Dept. of Archives & History South elevation 5 1978hoto # 1

Christ Episcopal Church 5 1978 Florence County, South Carolina Mary Ann Eaddy - February 1977 S.C. Dept. of Archives & History west and north elevations