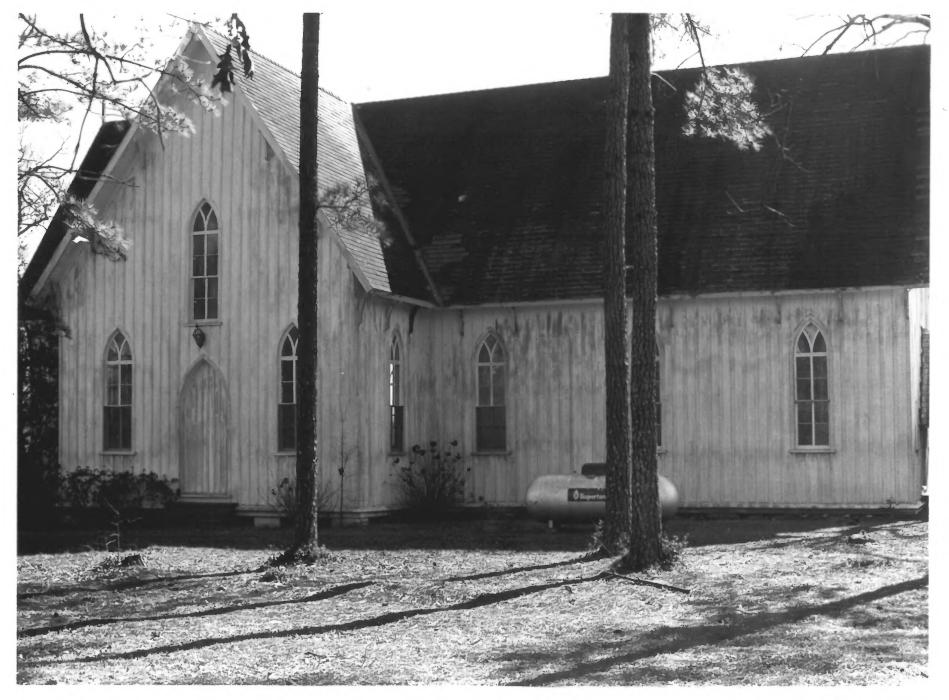

Florence County, South Carolina Mary Ann Eaddy - February 1977 S.C. Dept. of Archives & History East elevation Jun 5 Phopo # 3 NOV 1 4 1978

Christ Episcopal Church

Christ Episcopal Church Florence County, South Carolina Mary Ann Eaddy - February 1977 S.C. Dept. of Archives & History Interior JUN 5 1978 Photo # 4 NOV 1 4 1978