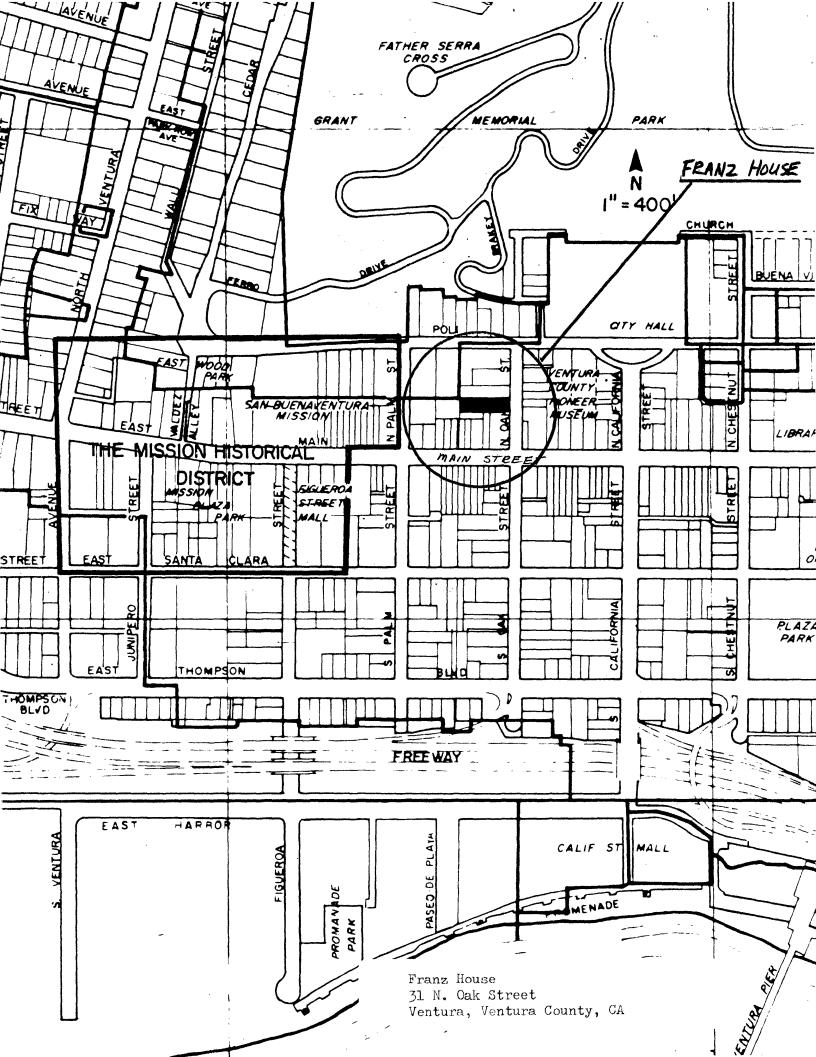

## National Register of Historic Places Inventory—Nomination Form

|                                                      | s in <i>How to Complete N</i><br>—complete applicable :                            |                                                                                              |                                                                                              |                                                                          |
|------------------------------------------------------|------------------------------------------------------------------------------------|----------------------------------------------------------------------------------------------|----------------------------------------------------------------------------------------------|--------------------------------------------------------------------------|
| 1. Nam                                               | е                                                                                  |                                                                                              |                                                                                              |                                                                          |
| historic                                             | Emmanuel/Franz                                                                     | House                                                                                        |                                                                                              | 1                                                                        |
| and/or common                                        | Franz House                                                                        | ·                                                                                            |                                                                                              |                                                                          |
| 2. Loca                                              | ition                                                                              |                                                                                              |                                                                                              |                                                                          |
| street & number                                      | 31 N. Oak Stre                                                                     | et                                                                                           | n,                                                                                           | a not for publication                                                    |
| city, town                                           | Ventura                                                                            | n/a_vicinity of                                                                              | congressional district                                                                       | Nineteenth                                                               |
| state Califor                                        | nia 93001 cod                                                                      | le 06 county                                                                                 | Ventura                                                                                      | code []]                                                                 |
| 3. Class                                             | sification                                                                         |                                                                                              |                                                                                              |                                                                          |
| Category  district building(s) structure site object | Ownership public private both Public Acquisition in process being considered X n/a | Status  occupied unoccupied work in progress Accessible yes: restricted yes: unrestricted no | Present Use  agriculture commercial educational entertainment government industriai military | museum park private residence religious scientific transportation other: |
| name Jan<br>street & number                          | Harmonson<br>107 S. Figueroa S                                                     | treet                                                                                        |                                                                                              |                                                                          |
| city, town V                                         | entura                                                                             | $\frac{\mathrm{n/a}}{}$ vicinity of                                                          | state                                                                                        | California 93001                                                         |
| 5. Loca                                              | ition of Leg                                                                       | al Descripti                                                                                 | on                                                                                           |                                                                          |
| courthouse, regis                                    | stry of deeds, etc. Ventu                                                          | ra County Governmer                                                                          | nt Center, County Rec                                                                        | corder's Office                                                          |
| street & number                                      | 800 South Vict                                                                     | oria Avenue                                                                                  |                                                                                              |                                                                          |
| city, town                                           | Ventura                                                                            |                                                                                              | state                                                                                        | California 93009                                                         |
| 6. Repr                                              | esentation                                                                         | in Existing                                                                                  | Surveys                                                                                      |                                                                          |
| title Yentura                                        | . City Survey                                                                      | has this pr                                                                                  | operty been determined ele                                                                   | egible?yes _X_ no                                                        |
| date 1976                                            |                                                                                    |                                                                                              | federal state                                                                                | e countyX loca                                                           |
| depository for su                                    | rvey records City                                                                  | Hall Archives                                                                                |                                                                                              |                                                                          |
| city, town                                           | Ventura                                                                            |                                                                                              | state                                                                                        | California 93001                                                         |