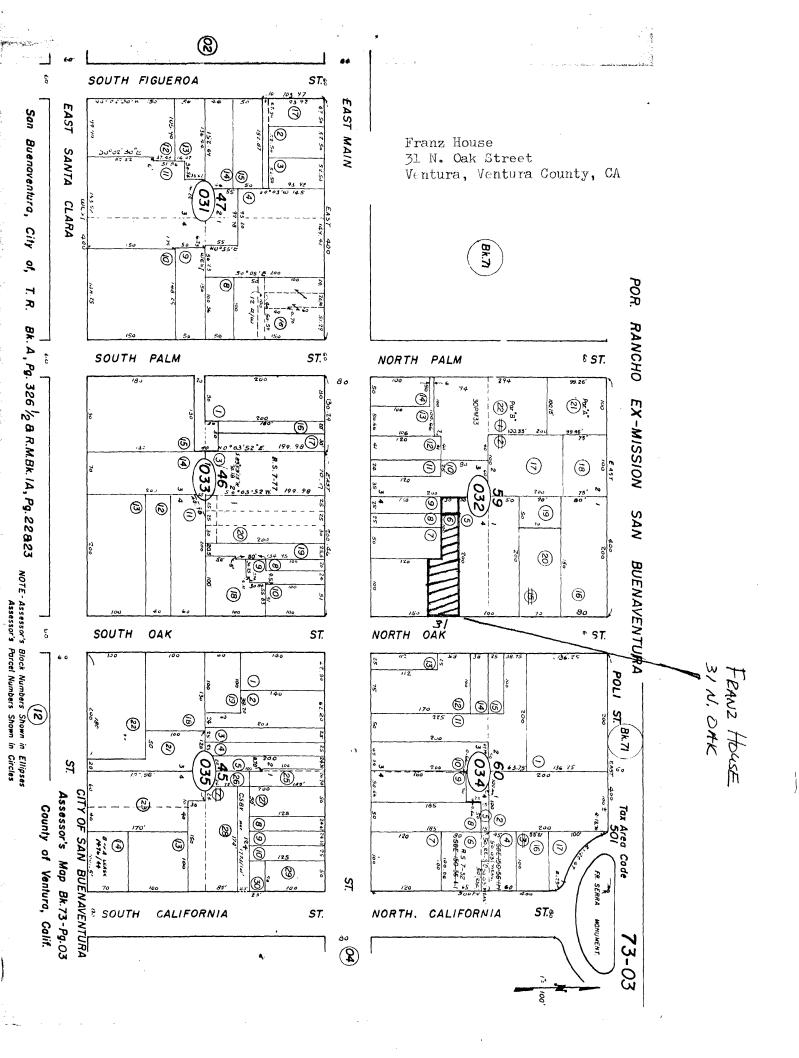

## National Register of Historic Places Inventory—Nomination Form

|                                                      | s in <i>How to Complete N</i><br>—complete applicable :                            |                                                                                              |                                                                                              |                                                                          |
|------------------------------------------------------|------------------------------------------------------------------------------------|----------------------------------------------------------------------------------------------|----------------------------------------------------------------------------------------------|--------------------------------------------------------------------------|
| 1. Nam                                               | е                                                                                  |                                                                                              |                                                                                              |                                                                          |
| historic                                             | Emmanuel/Franz                                                                     | House                                                                                        |                                                                                              | 1                                                                        |
| and/or common                                        | Franz House                                                                        | ·                                                                                            |                                                                                              |                                                                          |
| 2. Loca                                              | ition                                                                              |                                                                                              |                                                                                              |                                                                          |
| street & number                                      | 31 N. Oak Stre                                                                     | et                                                                                           | n,                                                                                           | a not for publication                                                    |
| city, town                                           | Ventura                                                                            | n/a_vicinity of                                                                              | congressional district                                                                       | Nineteenth                                                               |
| state Califor                                        | nia 93001 cod                                                                      | le 06 county                                                                                 | Ventura                                                                                      | code []]                                                                 |
| 3. Class                                             | sification                                                                         |                                                                                              |                                                                                              |                                                                          |
| Category  district building(s) structure site object | Ownership public private both Public Acquisition in process being considered X n/a | Status  occupied unoccupied work in progress Accessible yes: restricted yes: unrestricted no | Present Use  agriculture commercial educational entertainment government industriai military | museum park private residence religious scientific transportation other: |
| name Jan<br>street & number                          | Harmonson<br>107 S. Figueroa S                                                     | treet                                                                                        |                                                                                              |                                                                          |
| city, town V                                         | entura                                                                             | $\frac{\mathrm{n/a}}{}$ vicinity of                                                          | state                                                                                        | California 93001                                                         |
| 5. Loca                                              | ition of Leg                                                                       | al Descripti                                                                                 | on                                                                                           |                                                                          |
| courthouse, regis                                    | stry of deeds, etc. Ventu                                                          | ra County Governmer                                                                          | nt Center, County Rec                                                                        | corder's Office                                                          |
| street & number                                      | 800 South Vict                                                                     | oria Avenue                                                                                  |                                                                                              |                                                                          |
| city, town                                           | Ventura                                                                            |                                                                                              | state                                                                                        | California 93009                                                         |
| 6. Repr                                              | esentation                                                                         | in Existing                                                                                  | Surveys                                                                                      |                                                                          |
| title Yentura                                        | . City Survey                                                                      | has this pr                                                                                  | operty been determined ele                                                                   | egible?yes _X_ no                                                        |
| date 1976                                            |                                                                                    |                                                                                              | federal state                                                                                | e countyX loca                                                           |
| depository for su                                    | rvey records City                                                                  | Hall Archives                                                                                |                                                                                              |                                                                          |
| city, town                                           | Ventura                                                                            |                                                                                              | state                                                                                        | California 93001                                                         |

Wooden steps lead to a small front porch entrance which is recessed and contains inset wood panels which are repeated in the front door. The pediment is supported by intersecting knee-brace supports. The only alteration appears to be new wooden front steps. The front porch was added between 1890 and 1892.