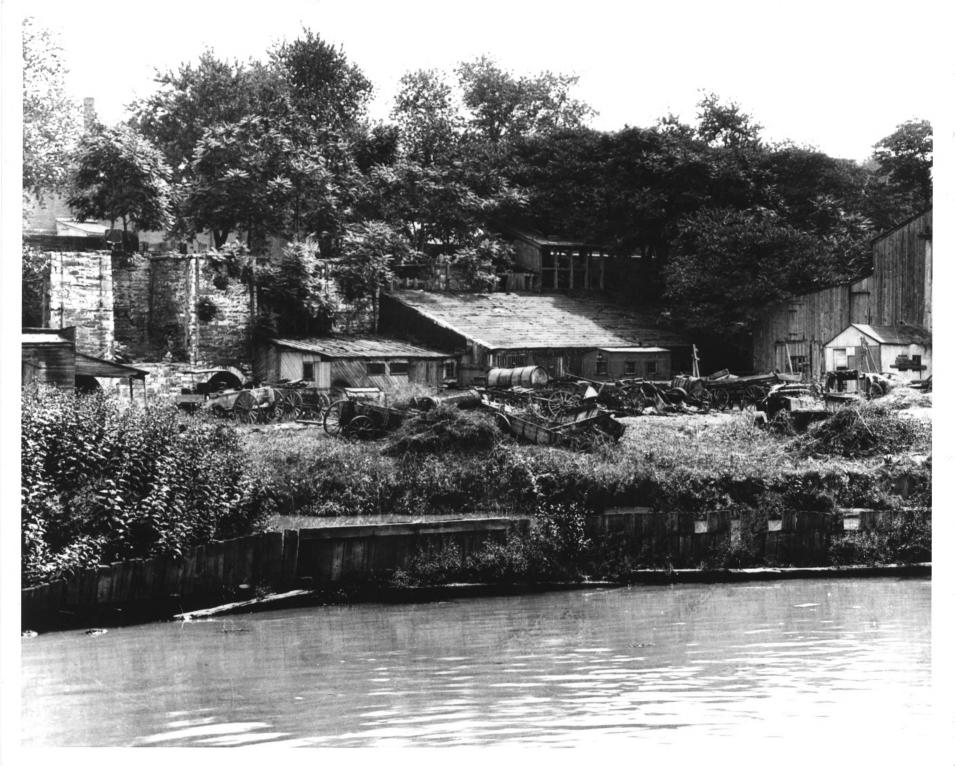

| <del>}/</del>                            |

View shows the marker placed in front of the remains of the Godey Lime Kilns



FORM 10-301 A (6/72)

#### UNITED STATES DEPARTMENT OF THE INTERIOR NATIONAL PARK SERVICE

### PROPERTY PHOTOGRAPH FORM

(Type all entries - attach to or enclose with photograph)

| 1. NAME                  | <b>近天九人人</b> 在北京区区区              |                                |
|--------------------------|----------------------------------|--------------------------------|
| COMMON                   | AND/OR HISTORIC                  | NUMERIC CODE (Assigned by NPS) |
| Godey Lime Kilns         | Washington Lime Kilns            |                                |
| 2. LOCATION              |                                  |                                |
| STATE                    | COUNTY                           | TOWN                           |
| District of Columbia     | Distric