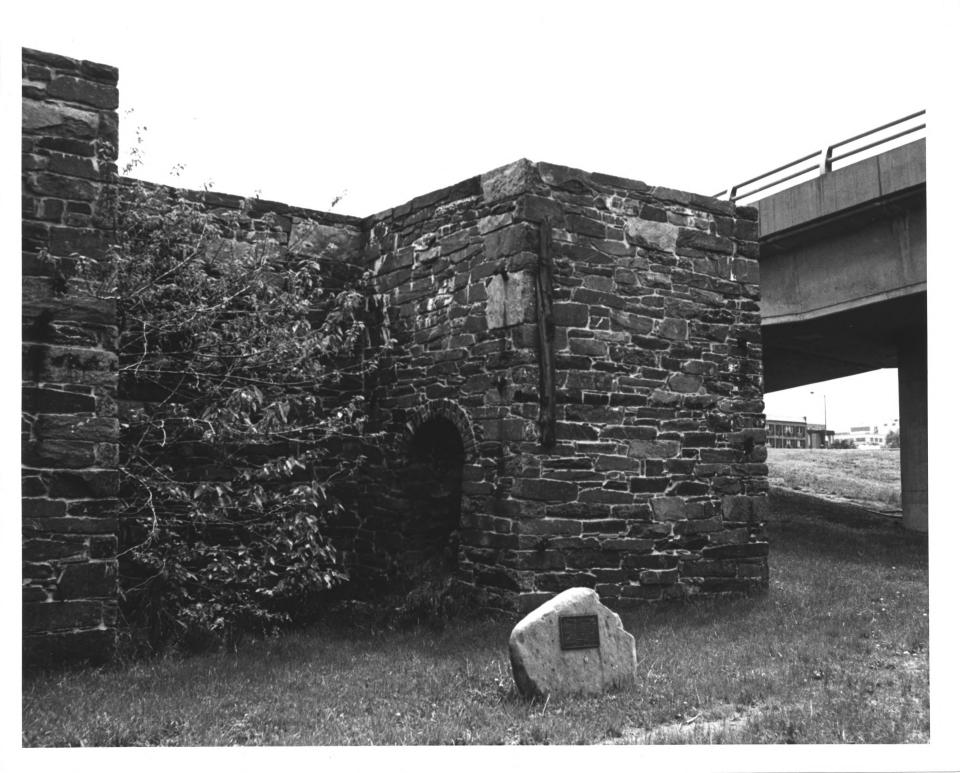

DESCRIBE VIEW, DIRECTION, ETC.

View is of the highest remaining segment of the ruins of the Lime Kilns RECEIVE The arched doorway was formerly the oven entrance

> SEP 1 4 1973 NATIONAL REGISTE

> > GPO 932-009

DESCRIBE VIEW, DIRECTION, ETC.

View shows the remaining wall of the Lime Kilns in relation to the Whitehurst Freeway

FORM 10-301 A (6/72)