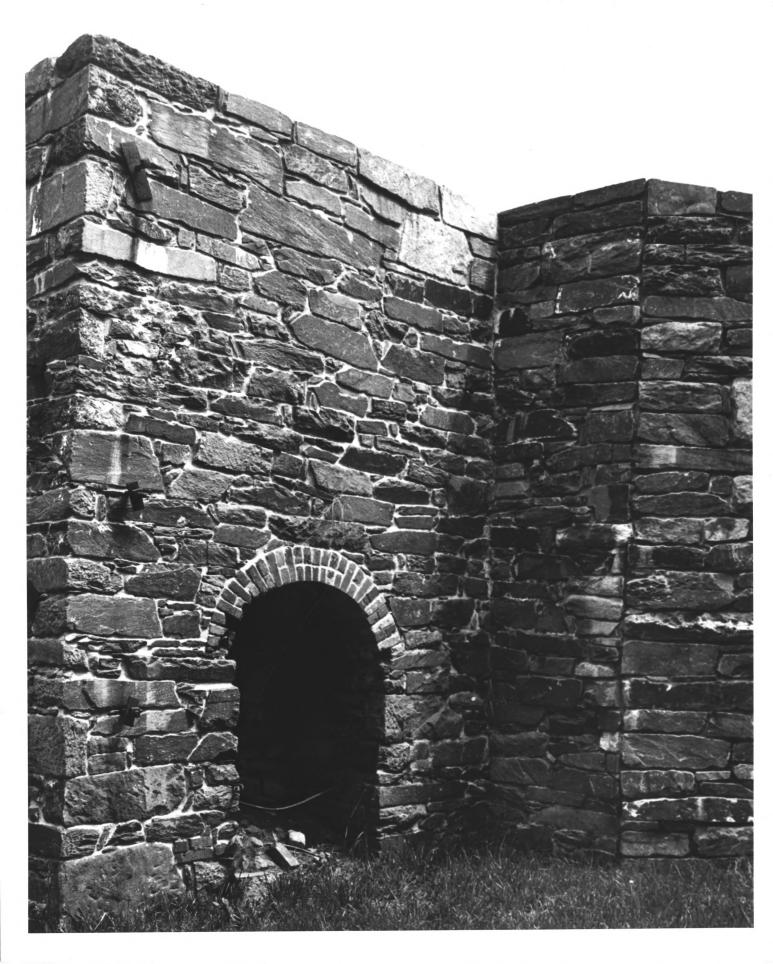

DESCRIBE VIEW, DIRECTION, ETC.

View is of the highest remaining segment of the ruins of the Lime Kilns RECEIVE The arched doorway was formerly the oven entrance

> SEP 1 4 1973 NATIONAL REGISTE

> > GPO 932-009

MPS Number 1002, 1973 Title: Godey Lime Kilns apter 1907 District of Columbia Loc. Rock Creek and Potomac Park way at 27th and L Streets, N.W. NODE

FORM 10-301 A