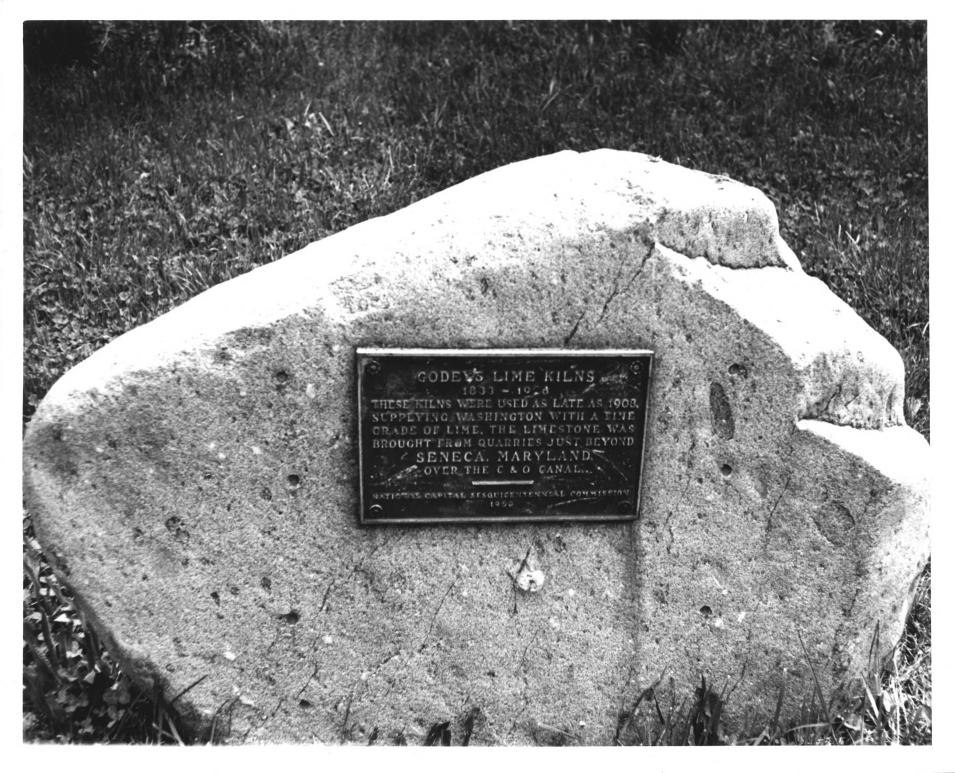

View shows the marker placed in front of the remains of the Godey Lime Kilns

FORM 10-301 A (6/72)