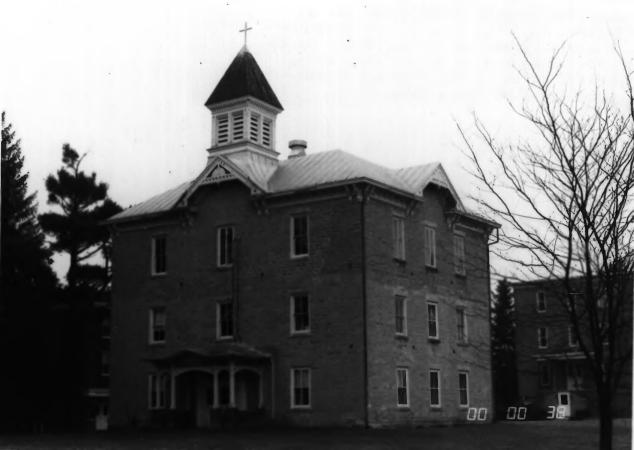

November, 1983. Negative at State Historical Society of WI. Photo #4 of 14. Main Hall,

GALE COLLEGE HISTORIC DISTRICT. Galesville Trempealeau Co., WI. Photo by C. Cartwright November, 1983. Negative at State Historical