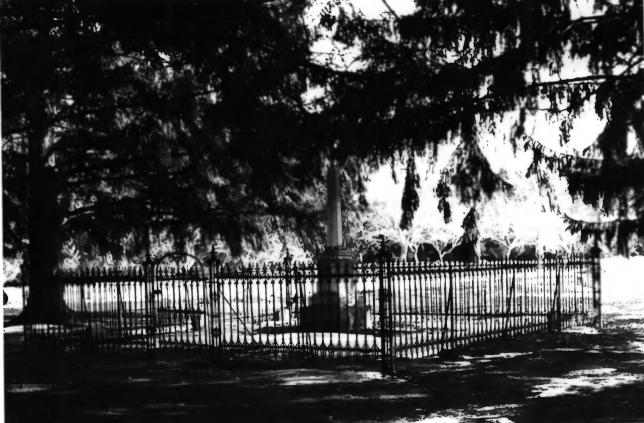

GALE COLLEGE HISTORIC DISTRICT, Galesville, Trempealeau Co., WI.

Galesville, Trempealeau Co., WI. Photo by C. Cartwright, Nov. 1983 Neg. at State Hist. Soc. of WI.

Photo #8 of 14. Gale Gravesite.

view from north.