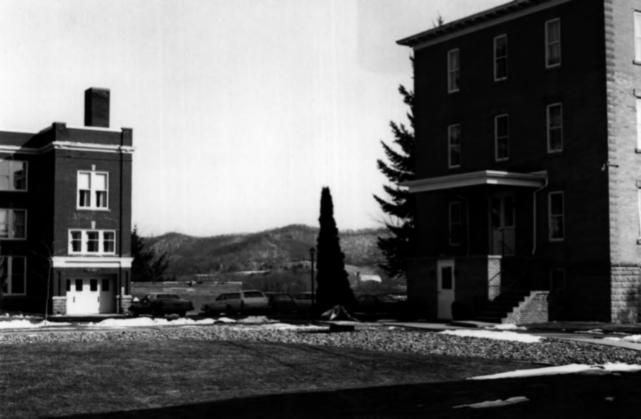

GALE COLLEGE HISTORIC DISTRICT

View from northwest.

Galesville, Trempealeau Co., WI. Photo by C. Cartwright, Nov. 1983

Neg. at State Hist. Soc. of WI. Photo # 9 of 14. District view.

GALE COLLEGE HISTORIC DISTRICT. Galesville, Trempealeau Co., WI. Photo by C. Cartwright, Nov. 1983

Neg. at State Hist. Soc. of WI.

View from south.

Photo #10 of 14. District view.

GALE COLLEGE HISTORIC DISTRICT.

Galesville, Trempealeau Co., WI. Photo by C. Cartwright, Nov. 1983 Neg. at State Hist. Soc. of WI.