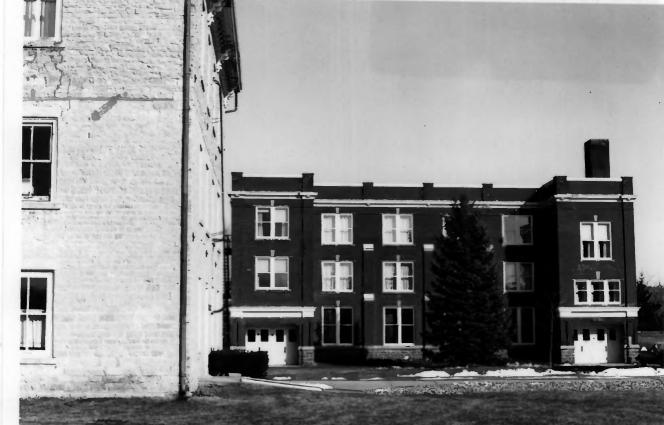

Photo by C. Cartwright, Nov. 1983 Neg. at State Hist Soc. of WI. Photo #14 of 14. District view. view from south.