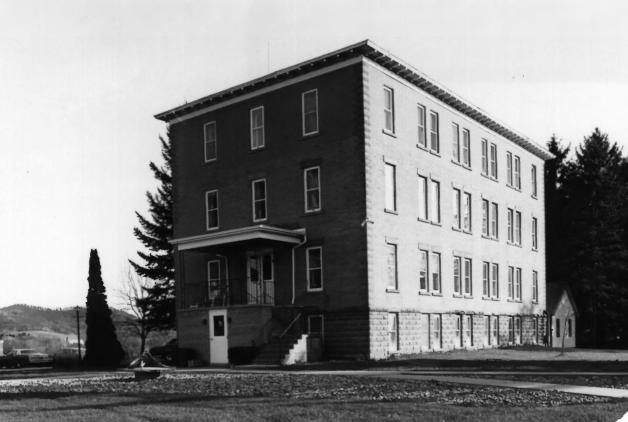

Trempealeau Co., WI. Photo by C. Cartwright November, 1983. Negative at State Historical Society of WI. Photo #3 of 14. Men's

Hall, view from northwest

GALE COLLEGE HISTORIC DISTRICT, Galesville, Trempealeau Co., WI. Photo by C. Cartwright,

November, 1983. Negative at State Historical Society of WI. Photo #4 of 14. Main Hall,

GALE COLLEGE HISTORIC DISTRICT. Galesville Trempealeau Co., WI. Photo by C. Cartwright November, 1983. Negative at State Historical