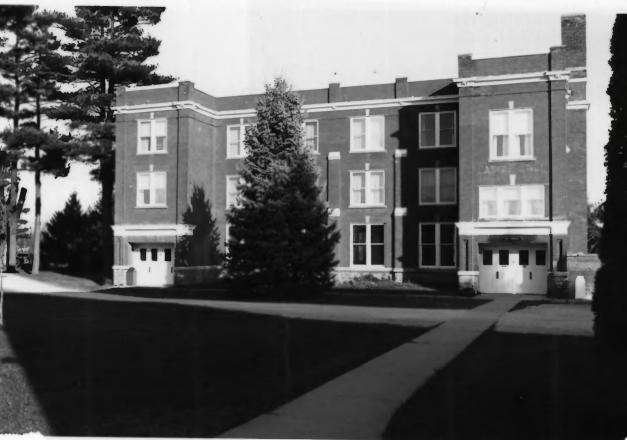

GALE COLLEGE HISTORIC DISTRICT, Galesville Trempealeau Co., WI. Photo by C. Cartwright

November, 1983. Negative at StateHistorical Society of WI. Photo #1 of 14.

Hall, view from west.

GALE COLLEGE HISTORIC DISTRICT, Ga les-