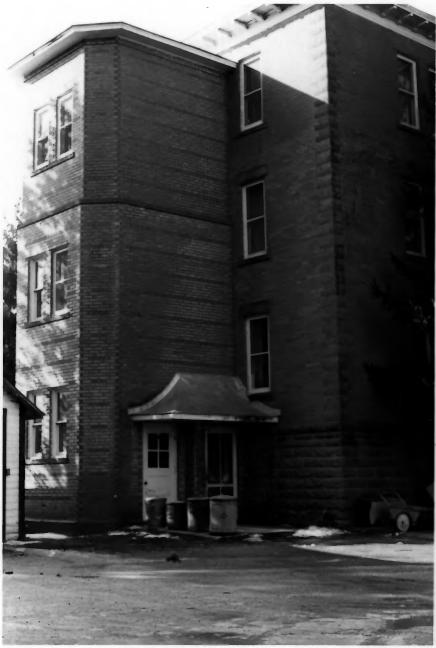

Trempealeau Co., WI. Photo by C. Cartwright November, 1983. Negative at State Historical Society of WI. Photo #3 of 14. Men's

Hall, view from northwest

GALE COLLEGE HISTORIC DISTRICT, Galesville, Trempealeau Co., WI. Photo by C. Cartwright,