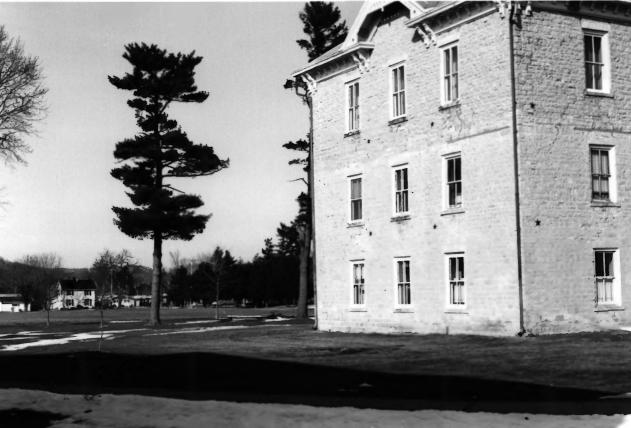

Trempealeau Co., WI. Photo by C. Cartwright November, 1983. Negative at State Historical Society of WI. Photo #3 of 14. Men's

Hall, view from northwest

GALE COLLEGE HISTORIC DISTRICT, Galesville, Trempealeau Co., WI. Photo by C. Cartwright,