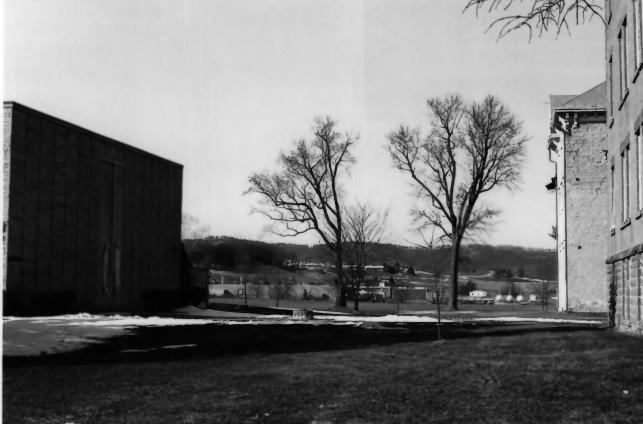

Photo #11 of 14. District view.

View from west.

GALE COLLEGE HISTORIC DISTRICT Galesville, Trempealeau Co., WI.

Photo by C. Cartwright, Nov. 1983 Neg. at State Hist. Soc. of WI. Photo #12 of 14. District view.