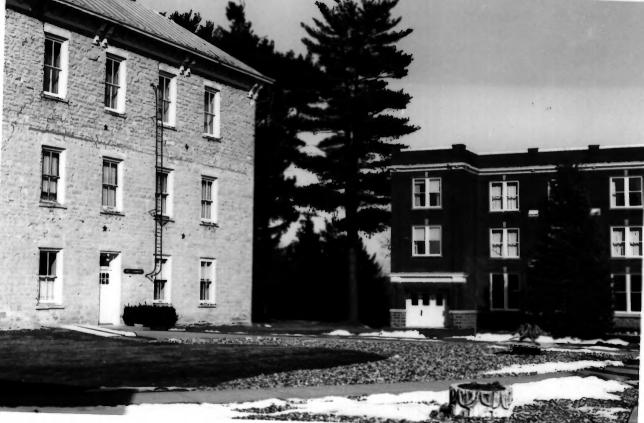

View from southwest.

GALE COLLEGE HISTORIC DISTRICT Galesville, TRempealeau Co., WI.

Photo by C. Cartwright, Nov. 1983 Neg. at State Hist. Soc. of WI.

Photo #13 of 14. District view.

View from southwest.

GALE COLLEGE HISTORIC DISTRICT Galesville, Trempealeau Co., WI.

Photo by C. Cartwright, Nov. 1983 Neg. at State Hist Soc. of WI. Photo #14 of 14. District view. view from south.