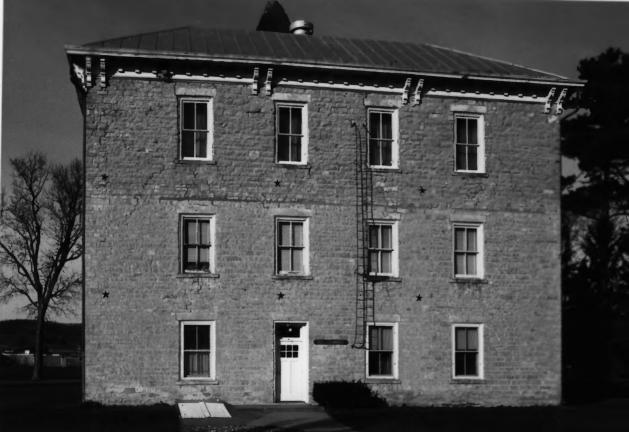

Society of WI, view from northwest.

GALE COLLEGE HISTORIC DISTRICT, Galesville, Trempealeau Co., WI. Photo by C. Cartwright, Nov. 1983 Neg. at State Hist. Soc. of WI.

Photo #7 of 14. Men's Hall,

view from southeast.