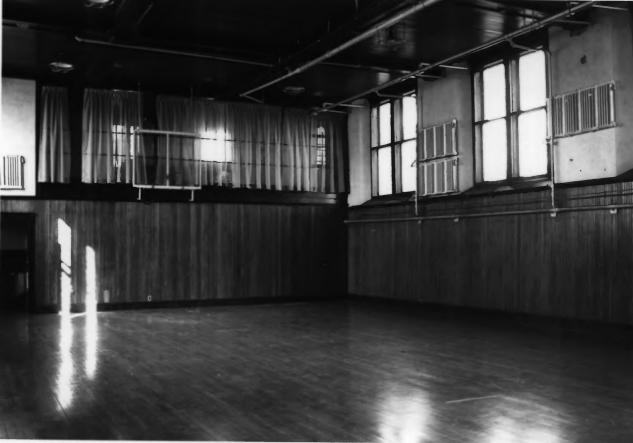

#2 of 14. hadies Hall, interior gym.

ville, Trempea lea u Co, WI. Photo by C. Cartwright, Nov. 1983. Negative at State Historical Society of WI. Photo

GALE COLLEGE HISTORIC DISTRICT, Galesville Trempealeau Co., WI. Photo by C. Cartwright