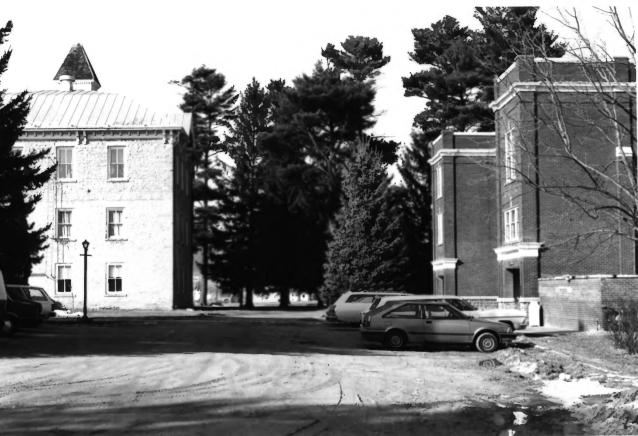

Photo #11 of 14. District view.

View from west.

GALE COLLEGE HISTORIC DISTRICT Galesville, Trempealeau Co., WI.

Photo by C. Cartwright, Nov. 1983 Neg. at State Hist. Soc. of WI. Photo #12 of 14. District view.

View from southwest.

GALE COLLEGE HISTORIC DISTRICT Galesville, TRempealeau Co., WI.

Photo by C. Cartwright, Nov. 1983 Neg. at State Hist. Soc. of WI.

Photo #13 of 14. District view.

View from southwest.

GALE COLLEGE HISTORIC DISTRICT Galesville, Trempealeau Co., WI.