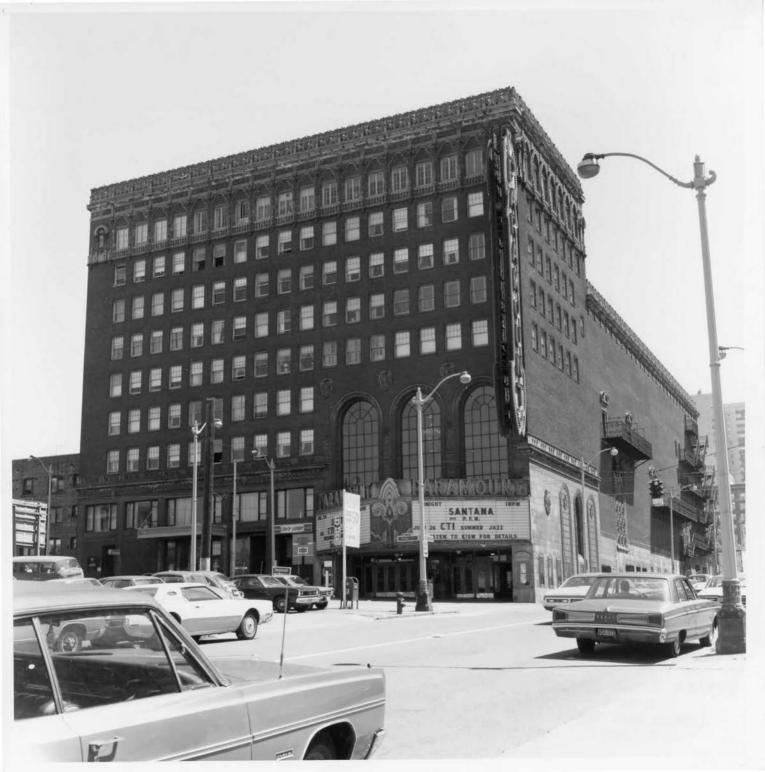

### NATIONAL REGISTER OF HISTORIC PLACES INVENTORY - NOMINATION FORM

| STATE: |                  | 118 |
|--------|------------------|-----|
|        | Washington       |     |
| COUNTY |                  |     |
|        | King             |     |
|        | FOR NPS USE ONLY |     |
|        | ATE              |     |