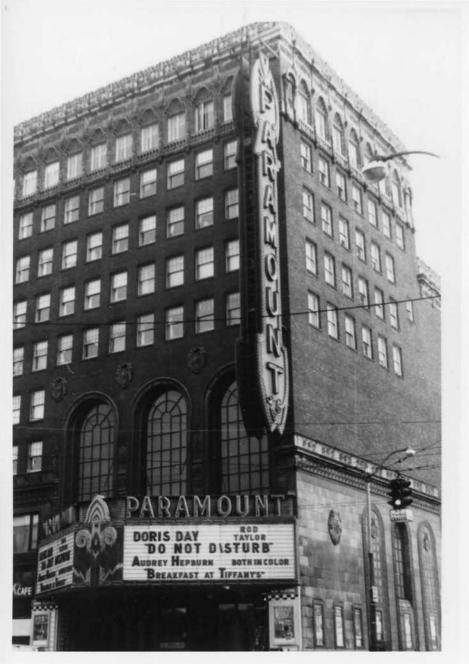

### NATIONAL REGISTER OF HISTORIC PLACES INVENTORY - NOMINATION FORM

| STATE: |                  | 118 |
|--------|------------------|-----|
|        | Washington       |     |
| COUNTY |                  |     |
|        | King             |     |
|        | FOR NPS USE ONLY |     |
|        | ATE              |     |