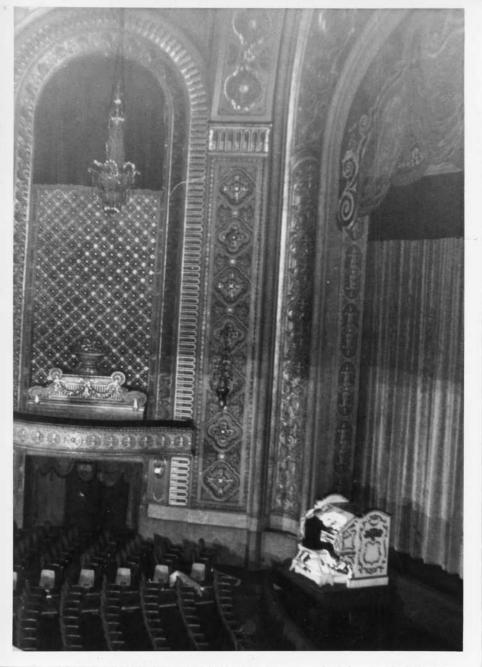

|        |  |  |  |
|           | NEGATIVE FILED AT: |                                                       |        |  |  |  |
|           | 1                  | Erma Gain, 4505 Lake Wash. Blvd. N.E., Kirkland, Wash | . 9803 |  |  |  |
| 4.        | IDENTIFICATION     |                                                       |        |  |  |  |
|           | DESCRIBE VIEW, DI  | RECTION, ETC.                                         |        |  |  |  |
|           |                    |                                                       |        |  |  |  |
|           |                    | Main entrance. View is looking south.                 |        |  |  |  |
|           | ,                  |                                                       |        |  |  |  |



Form No. 10-301a (7/72)

## UNITED STATES DEPARTMENT OF THE INTERIOR NATIONAL PARK SERVICE

| NATIONAL | REGISTER | OF HIS | TORIC | PLACES |
|----------|----------|--------|-------|--------|
| PROPER   | тү рното | GRAPH  | FORM  |        |

(Type all entries - attach to or enclose with photograph)

| STATE          |      |
|----------------|------|
| Washington     |      |
| COUNTY         |      |
| King           |      |
| FOR NPS USE ON | ILY  |
| ENTRY NUMBER   | DATE |
| OCT 9 1974     |      |

|     | COMMON:            | Paramount Theatre    |       |            | 100 3/               |          |
|-----|--------------------|----------------------|-------|------------|----------------------|----------|
|     | AND/OR HISTORIC:   |                      |       |            |