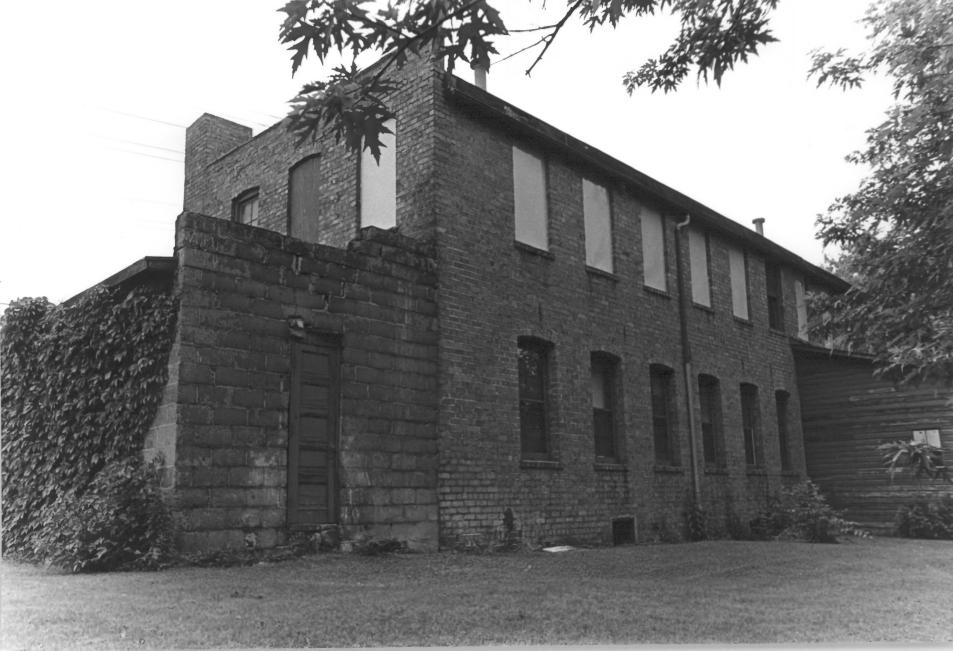

Photographer: Michael Klondaris

Circa 1983

Warsaw Cut Glass Company

Northwest side of Warsaw Cut Glass Company

Warsaw Cut Glass Company

Warsaw, Indiana

Photographer: Michael Klondaris

Circa 1983

Warsaw Cut Glass Company

Southeast corner of Warsaw Cut Glass Company

Warsaw Cut Glass Company

Warsaw, Indiana

Photographer: Michael Klondaris

Circa 1983

Warsaw Cut Glass Company

Employees of Warsaw Cut Glass Company cutting glass with original equipment