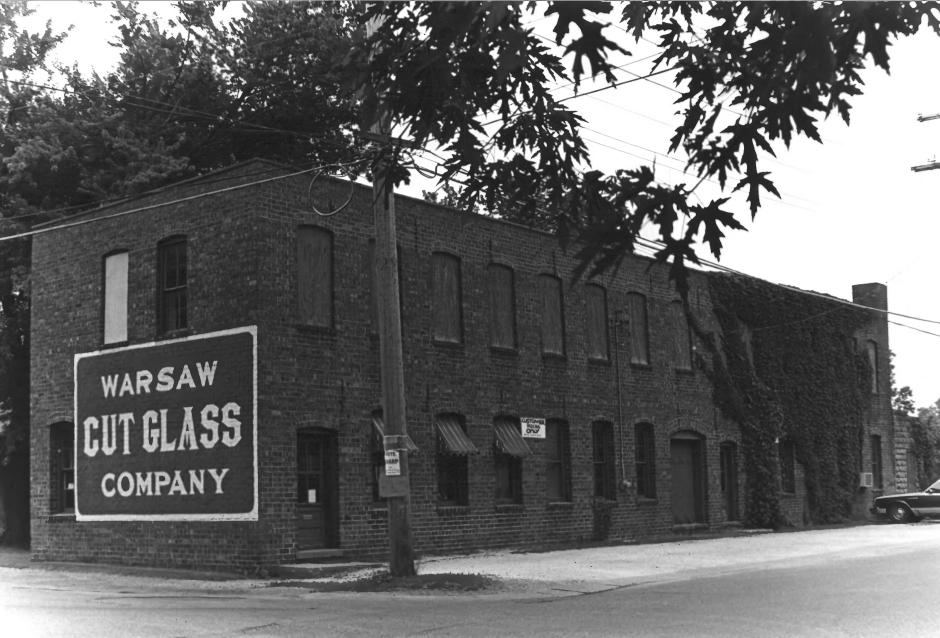

Photographer: Michael Klondaris

Circa 1983

Warsaw Cut Glass Company

Northwest side of Warsaw Cut Glass Company

Warsaw Cut Glass Company

Warsaw, Indiana

Photographer: Michael Klondaris

Circa 1983