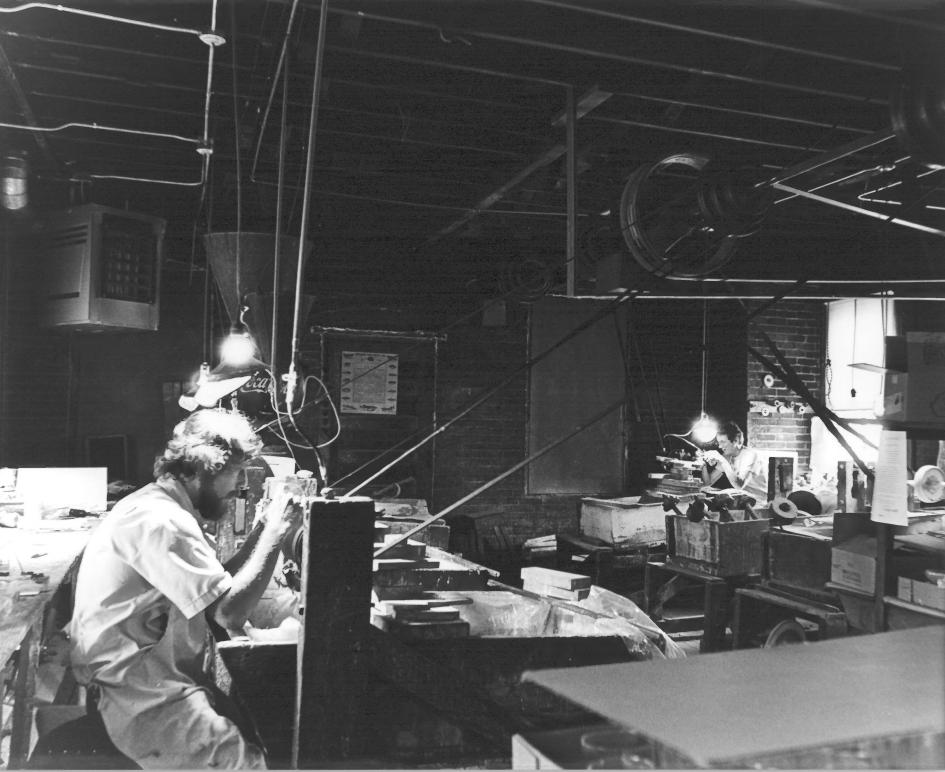

Warsaw Cut Glass Company

Southeast corner of Warsaw Cut Glass Company

Warsaw Cut Glass Company

Warsaw, Indiana

Photographer: Michael Klondaris

Circa 1983

Warsaw Cut Glass Company

Employees of Warsaw Cut Glass Company cutting glass with original equipment

Facing South, first floor, rear, of Warsaw Cut Glass Company

Warsaw Cut Glass Company Warsaw, Indiana

Photographer: Michael Klondaris

Circa 1983 Warsaw Cut Glass Company

Randolph Kirkendall cutting glass on original equipment of Warsaw Cut Glass Company