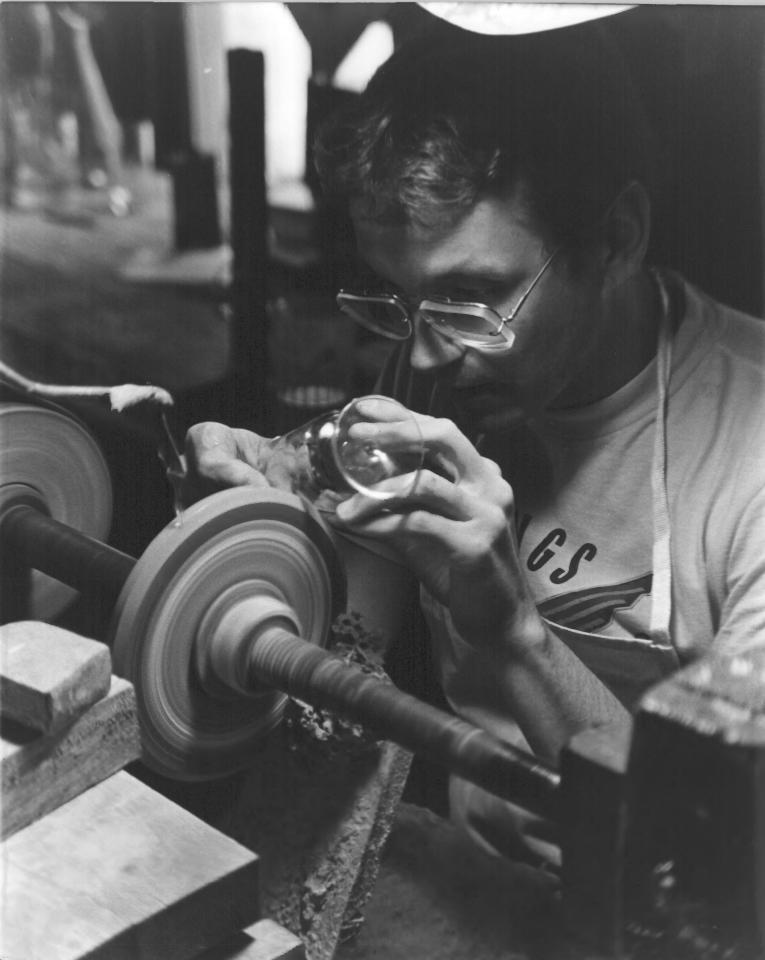

Warsaw Cut Glass Company

Southeast corner of Warsaw Cut Glass Company

Warsaw Cut Glass Company

Warsaw, Indiana

Photographer: Michael Klondaris

Circa 1983

Warsaw Cut Glass Company

Employees of Warsaw Cut Glass Company cutting glass with original equipment

Facing South, first floor, rear, of Warsaw Cut Glass Company

Warsaw Cut Glass Company Warsaw, Indiana

Photographer: Michael Klondaris

Circa 1983 Warsaw Cut Glass Company

Randolph Kirkendall cutting glass on original equipment of Warsaw Cut Glass Company