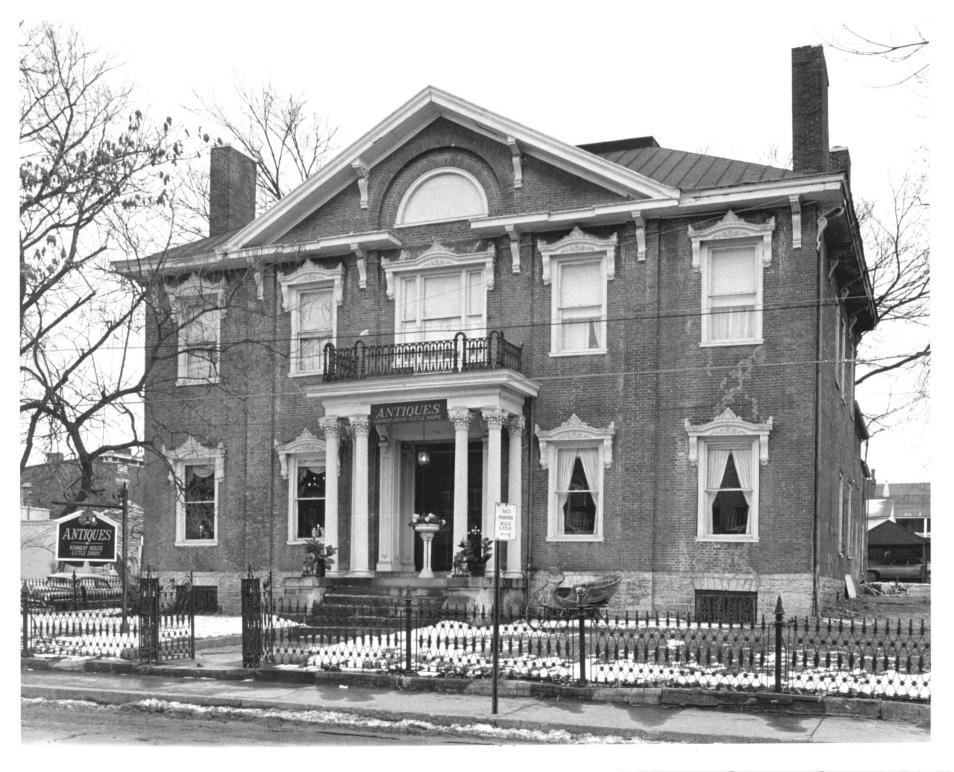

| NATIONAL REGISTER OF HISTORIC PLACES  PROPERTY PHOTOGRAPH FORM  (Type all entries - attach to or enclose with photograph)  I. NAME  COMMON: Kennedy House AND/OR HISTORIC:  2. LOCATION  STREET AND NUMBER:  CITY OR TOWN:  Lexington  STATE:  Kentucky  FOR NPS USE ONLY  ENTRY NUMBER  DATE  JUN 19 1973  DATE  CODE  CODE  CODE  CODE  CODE  CODE  CODE  CODE  CODE  PHOTO REFERENCE  PHOTO CREDIT: DATE OF PHOTO: NEGATIVE FILED AT: Lexington Herald-Leader 239 W. Short Street, Lexington, Ky.  4 DENTIFICATION  DESCRIBE VIEW, DIRECTION, ETC.  View from North Limestone Street                                                                                                                                                                                                                                                                                                                                                                                                                                                                                                                                                                                                                                                                                                                                                                                                                                                                                                                                                                                                                                                                                                                                                                                                                                                                                                                                                                                                                                                                                                                                        |   |                                  | <del></del>                                                                    |                                            |                  |                          |  |  |
|--------------------------------------------------------------------------------------------------------------------------------------------------------------------------------------------------------------------------------------------------------------------------------------------------------------------------------------------------------------------------------------------------------------------------------------------------------------------------------------------------------------------------------------------------------------------------------------------------------------------------------------------------------------------------------------------------------------------------------------------------------------------------------------------------------------------------------------------------------------------------------------------------------------------------------------------------------------------------------------------------------------------------------------------------------------------------------------------------------------------------------------------------------------------------------------------------------------------------------------------------------------------------------------------------------------------------------------------------------------------------------------------------------------------------------------------------------------------------------------------------------------------------------------------------------------------------------------------------------------------------------------------------------------------------------------------------------------------------------------------------------------------------------------------------------------------------------------------------------------------------------------------------------------------------------------------------------------------------------------------------------------------------------------------------------------------------------------------------------------------------------|---|----------------------------------|--------------------------------------------------------------------------------|--------------------------------------------|------------------|--------------------------|--|--|
| NATIONAL REGISTER OF HISTORIC PLACES  PROPERTY PHOTOGRAPH FORM  (Type all entries - attach to or enclose with photograph)  1. NAME  COMMON: Kennedy House AND/OR HISTORIC: 2. LOCATION  STREET AND NUMBER: 216 North Limestone Street  CITY OR TOWN:  Lexington  STATE: CODE PHOTO REFERENCE PHOTO CREDIT: John C. Wyatt DATE OF PHOTO: Jan. 1970  NEGATIVE FILED AT: Lexington Herald-Leader 239 W. Short Street, Lexington, Ky.  4. DENTIFICATION DESCRIBE VIEW, DIRECTION, ETC.  View from North Limestone Street                                                                                                                                                                                                                                                                                                                                                                                                                                                                                                                                                                                                                                                                                                                                                                                                                                                                                                                                                                                                                                                                                                                                                                                                                                                                                                                                                                                                                                                                                                                                                                                                           |   | UNITE                            |                                                                                | EINTERIOR                                  |                  |                          |  |  |
| PROPERTY PHOTOGRAPH FORM  (Type all entries - attach to or enclose with photograph)    NAME                                                                                                                                                                                                                                                                                                                                                                                                                                                                                                                                                                                                                                                                                                                                                                                                                                                                                                                                                                                                                                                                                                                                                                                                                                                                                                                                                                                                                                                                                                                                                                                                                                                                                                                                                                                                                                                                                                                                                                                                                                    |   | N. 4 710 N. 4                    | L DECISTED OF MISTOR                                                           | DIC DI ACEC                                |                  |                          |  |  |
| (Type all entries - attach to or enclose with photograph)  I. NAME  COMMON: Kennedy House AND/OR HISTORIC:  Z. LOCATION  STREET AND NUMBER:  Lexington  STATE: CODE COUNTY:  Kentucky 21 Fayette 067  SPHOTO REFERENCE PHOTO CREDIT: John C. Wyatt DATE OF PHOTO: Jan. 1970  NEGATIVE FILED AT: Lexington Herald-Leader 239 W. Short Street, Lexington, Ky.  4. DENTIFICATION  DESCRIBE VIEW, DIRECTION, ETC.  View from North Limestone Street                                                                                                                                                                                                                                                                                                                                                                                                                                                                                                                                                                                                                                                                                                                                                                                                                                                                                                                                                                                                                                                                                                                                                                                                                                                                                                                                                                                                                                                                                                                                                                                                                                                                                |   | NATIONA                          | NATIONAL REGISTER OF HISTORIC PLACES                                           |                                            |                  | Fayette                  |  |  |
| NAME    COMMON: Kennedy House                                                                                                                                                                                                                                                                                                                                                                                                                                                                                                                                                                                                                                                                                                                                                                                                                                                                                                                                                                                                                                                                                                                                                                                                                                                                                                                                                                                                                                                                                                                                                                                                                                                                                                                                                                                                                                                                                                                                                                                                                                                                                                  |   | PROPERTY PHOTOGRAPH FORM         |                                                                                |                                            | FOR NPS USE ONLY |                          |  |  |
| NAME    COMMON: Kennedy House                                                                                                                                                                                                                                                                                                                                                                                                                                                                                                                                                                                                                                                                                                                                                                                                                                                                                                                                                                                                                                                                                                                                                                                                                                                                                                                                                                                                                                                                                                                                                                                                                                                                                                                                                                                                                                                                                                                                                                                                                                                                                                  |   | (Tuna all an                     | (True all article attach to an analogo with shatestarch)                       |                                            |                  | DATE                     |  |  |
| COMMON: Kennedy House  AND/OR HISTORIC:  LOCATION  STREET AND NUMBER: 216 North Limestone Street  CITY OR TOWN:  Lexington  STATE: CODE COUNTY:  Kentucky 21 Fayette 067  PHOTO REFERENCE  PHOTO CREDIT: John C. Wyatt DATE OF PHOTO: Jan. 1970  NEGATIVE FILED AT: Lexington Herald-Leader 239 W. Short Street, Lexington, Ky.  DENTIFICATION  DESCRIBE VIEW, DIRECTION, ETC.  View from North Limestone Street                                                                                                                                                                                                                                                                                                                                                                                                                                                                                                                                                                                                                                                                                                                                                                                                                                                                                                                                                                                                                                                                                                                                                                                                                                                                                                                                                                                                                                                                                                                                                                                                                                                                                                               |   | (Type all ell                    | iries - attach to or enclose                                                   | es - attach to of encrose with photography |                  |                          |  |  |
| AND/OR HISTORIC:  LOCATION  STREET AND NUMBER:  216 North Limestone Street  CITY OR TOWN:  Lexington  STATE:  CODE COUNTY:  Kentucky  PHOTO REFERENCE  PHOTO CREDIT: DATE OF PHOTO: NEGATIVE FILED AT: Lexington Herald-Leader 239 W. Short Street, Lexington, Ky.  DENTIFICATION  DESCRIBE VIEW, DIRECTION, ETC.  View from North Limestone Street                                                                                                                                                                                                                                                                                                                                                                                                                                                                                                                                                                                                                                                                                                                                                                                                                                                                                                                                                                                                                                                                                                                                                                                                                                                                                                                                                                                                                                                                                                                                                                                                                                                                                                                                                                            | 0 | NAME                             |                                                                                |                                            |                  |                          |  |  |
| AND/OR HISTORIC:  LOCATION  STREET AND NUMBER:  216 North Limestone Street  CITY OR TOWN:  Lexington  STATE:  Kentucky  PHOTO REFERENCE  PHOTO CREDIT: DATE OF PHOTO: An. 1970  NEGATIVE FILED AT: Lexington Herald-Leader 239 W. Short Street, Lexington, Ky.  DENTIFICATION  DESCRIBE VIEW, DIRECTION, ETC.  View from North Limestone Street                                                                                                                                                                                                                                                                                                                                                                                                                                                                                                                                                                                                                                                                                                                                                                                                                                                                                                                                                                                                                                                                                                                                                                                                                                                                                                                                                                                                                                                                                                                                                                                                                                                                                                                                                                                |   | соммои:                          | Kennedy House                                                                  |                                            |                  |                          |  |  |
| 216 North Limestone Street  CITY OR TOWN:  Lexington  STATE:  Kentucky  PHOTO REFERENCE  PHOTO CREDIT: DATE OF PHOTO:  NEGATIVE FILED AT:  Lexington Herald-Leader 239 W. Short Street, Lexington, Ky.  DENTIFICATION  DESCRIBE VIEW, DIRECTION, ETC.  View from North Limestone Street                                                                                                                                                                                                                                                                                                                                                                                                                                                                                                                                                                                                                                                                                                                                                                                                                                                                                                                                                                                                                                                                                                                                                                                                                                                                                                                                                                                                                                                                                                                                                                                                                                                                                                                                                                                                                                        | ٠ | AND/OR HISTORIC:                 | 3                                                                              |                                            |                  |                          |  |  |
| 216 North Limestone Street  Lexington  STATE:  Kentucky  PHOTO REFERENCE  PHOTO CREDIT: DATE OF PHOTO: NEGATIVE FILED AT: Lexington Herald-Leader 239 W. Short Street, Lexington, Ky.  DENTIFICATION  DESCRIBE VIEW, DIRECTION, ETC.  View from North Limestone Street                                                                                                                                                                                                                                                                                                                                                                                                                                                                                                                                                                                                                                                                                                                                                                                                                                                                                                                                                                                                                                                                                                                                                                                                                                                                                                                                                                                                                                                                                                                                                                                                                                                                                                                                                                                                                                                         |   |                                  |                                                                                |                                            |                  |                          |  |  |
| Lexington  STATE:  Kentucky  PHOTO REFERENCE  PHOTO CREDIT:  DATE OF PHOTO:  Jan. 1970  NEGATIVE FILED AT:  Lexington Herald-Leader 239 W. Short Street, Lexington, Ky.  DENTIFICATION  DESCRIBE VIEW, DIRECTION, ETC.  View from North Limestone Street                                                                                                                                                                                                                                                                                                                                                                                                                                                                                                                                                                                                                                                                                                                                                                                                                                                                                                                                                                                                                                                                                                                                                                                                                                                                                                                                                                                                                                                                                                                                                                                                                                                                                                                                                                                                                                                                       |   | STREET AND NUMBER:               | 216 North Limestone Street                                                     |                                            |                  |                          |  |  |
| Kentucky  PHOTO REFERENCE  PHOTO CREDIT: John C. Wyatt  DATE OF PHOTO: Jan. 1970  NEGATIVE FILED AT: Lexington Herald-Leader 239 W. Short Street, Lexington, Ky.  DENTIFICATION  DESCRIBE VIEW, DIRECTION, ETC.  View from North Limestone Street                                                                                                                                                                                                                                                                                                                                                                                                                                                                                                                                                                                                                                                                                                                                                                                                                                                                                                                                                                                                                                                                                                                                                                                                                                                                                                                                                                                                                                                                                                                                                                                                                                                                                                                                                                                                                                                                              |   |                                  |                                                                                |                                            |                  |                          |  |  |
| Kentucky  PHOTO REFERENCE  PHOTO CREDIT: John C. Wyatt  DATE OF PHOTO: Jan. 1970  NEGATIVE FILED AT: Lexington Herald-Leader 239 W. Short Street, Lexington, Ky.  DENTIFICATION  DESCRIBE VIEW, DIRECTION, ETC.  View from North Limestone Street  MAR 23 973                                                                                                                                                                                                                                                                                                                                                                                                                                                                                                                                                                                                                                                                                                                                                                                                                                                                                                                                                                                                                                                                                                                                                                                                                                                                                                                                                                                                                                                                                                                                                                                                                                                                                                                                                                                                                                                                  |   |                                  | Lexington                                                                      |                                            |                  | 4-1                      |  |  |
| PHOTO REFERENCE  PHOTO CREDIT: John C. Wyatt  DATE OF PHOTO: Jan. 1970  NEGATIVE FILED AT: Lexington Herald-Leader 239 W. Short Street, Lexington, Ky.  DENTIFICATION  DESCRIBE VIEW, DIRECTION, ETC.  View from North Limestone Street                                                                                                                                                                                                                                                                                                                                                                                                                                                                                                                                                                                                                                                                                                                                                                                                                                                                                                                                                                                                                                                                                                                                                                                                                                                                                                                                                                                                                                                                                                                                                                                                                                                                                                                                                                                                                                                                                        |   | STATE:                           |                                                                                | CODE COUNTY:                               |                  |                          |  |  |
| PHOTO REFERENCE  PHOTO CREDIT: John C. Wyatt  DATE OF PHOTO: Jan. 1970  NEGATIVE FILED AT: Lexington Herald-Leader 239 W. Short Street, Lexington, Ky.  IDENTIFICATION  DESCRIBE VIEW, DIRECTION, ETC.  View from North Limestone Street                                                                                                                                                                                                                                                                                                                                                                                                                                                                                                                                                                                                                                                                                                                                                                                                                                                                                                                                                                                                                                                                                                                                                                                                                                                                                                                                                                                                                                                                                                                                                                                                                                                                                                                                                                                                                                                                                       |   |                                  | Kentucky                                                                       | 21                                         | Fayette          | 067                      |  |  |
| DATE OF PHOTO: Jan. 1970  NEGATIVE FILED AT: Lexington Herald-Leader 239 W. Short Street, Lexington, Ky.  DENTIFICATION  DESCRIBE VIEW, DIRECTION, ETC.  View from North Limestone Street                                                                                                                                                                                                                                                                                                                                                                                                                                                                                                                                                                                                                                                                                                                                                                                                                                                                                                                                                                                                                                                                                                                                                                                                                                                                                                                                                                                                                                                                                                                                                                                                                                                                                                                                                                                                                                                                                                                                      |   | PHOTO REFERENCE                  |                                                                                |                                            |                  |                          |  |  |
| NEGATIVE FILED AT: Lexington Herald-Leader 239 W. Short Street, Lexington, Ky.  DENTIFICATION  DESCRIBE VIEW, DIRECTION, ETC.  View from North Limestone Street                                                                                                                                                                                                                                                                                                                                                                                                                                                                                                                                                                                                                                                                                                                                                                                                                                                                                                                                                                                                                                                                                                                                                                                                                                                                                                                                                                                                                                                                                                                                                                                                                                                                                                                                                                                                                                                                                                                                                                |   | PHOTO CREDIT:                    | John C. Wyatt                                                                  |                                            |                  |                          |  |  |
| View from North Limestone Street  239 W. Short Street, Lexington, Ky.    DENTIFICATION     DESCRIBE VIEW, DIRECTION, ETC.                                                                                                                                                                                                                                                                                                                                                                                                                                                                                                                                                                                                                                                                                                                                                                                                                                                                                                                                                                                                                                                                                                                                                                                                                                                                                                                                                                                                                                                                                                                                                                                                                                                                                                                                                                                                                                                                                                                                                                                                      |   | DATE OF PHOTO:                   |                                                                                |                                            |                  |                          |  |  |
| View from North Limestone Street    DENTIFICATION   DESCRIBE VIEW, DIRECTION, ETC.   CONTROL   C |   | NEGATIVE FILED AT:               | NEGATIVE FILED AT: Lexington Herald-Leader 239 W. Short Street, Lexington, Ky. |                                            |                  |                          |  |  |
| View from North Limestone Street  NATIONAL REGIST                                                                                                                                                                                                                                                                                                                                                                                                                                                                                                                                                                                                                                                                                                                                                                                                                                                                                                                                                                                                                                                                                                                                                                                                                                                                                                                                                                                                                                                                                                                                                                                                                                                                                                                                                                                                                                                                                                                                                                                                                                                                              |   | •                                |                                                                                |                                            | 250 - 35WEU      | $\langle \wedge \rangle$ |  |  |
| View from North Limestone Street  NATIONAL REGIST                                                                                                                                                                                                                                                                                                                                                                                                                                                                                                                                                                                                                                                                                                                                                                                                                                                                                                                                                                                                                                                                                                                                                                                                                                                                                                                                                                                                                                                                                                                                                                                                                                                                                                                                                                                                                                                                                                                                                                                                                                                                              |   | DESCRIBE VIEW, DIRECTION, ETC.   |                                                                                |                                            |                  |                          |  |  |
| NATIONA O REGIST- REGIST-                                                                                                                                                                                                                                                                                                                                                                                                                                                                                                                                                                                                                                                                                                                                                                                                                                                                                                                                                                                                                                                                                                                                                                                                                                                                                                                                                                                                                                                                                                                                                                                                                                                                                                                                                                                                                                                                                                                                                                                                                                                                                                      |   | View from North Limestone Street |                                                                                |                                            |                  |                          |  |  |
| REGIST                                                                                                                                                                                                                                                                                                                                                                                                                                                                                                                                                                                                                                                                                                                                                                                                                                                                                                                                                                                                                                                                                                                                                                                                                                                                                                                                                                                                                                                                                                                                                                                                                                                                                                                                                                                                                                                                                                                                                                                                                                                                                                                         |   |                                  | VIEW HOIH NOITH E                                                              |                                            | TIONA            | 0                        |  |  |
| RECURITION                                                                                                                                                                                                                                                                                                                                                                                                                                                                                                                                                                                                                                                                                                                                                                                                                                                                                                                                                                                                                                                                                                                                                                                                                                                                                                                                                                                                                                                                                                                                                                                                                                                                                                                                                                                                                                                                                                                                                                                                                                                                                                                     |   | NAGIS                            |                                                                                |                                            |                  |                          |  |  |
|                                                                                                                                                                                                                                                                                                                                                                                                                                                                                                                                                                                                                                                                                                                                                                                                                                                                                                                                                                                                                                                                                                                                                                                                                                                                                                                                                                                                                                                                                                                                                                                                                                                                                                                                                                                                                                                                                                                                                                                                                                                                                                                                |   |                                  |                                                                                |                                            | RECO             | 6                        |  |  |
|                                                                                                                                                                                                                                                                                                                                                                                                                                                                                                                                                                                                                                                                                                                                                                                                                                                                                                                                                                                                                                                                                                                                                                                                                                                                                                                                                                                                                                                                                                                                                                                                                                                                                                                                                                                                                                                                                                                                                                                                                                                                                                                                |   |                                  |                                                                                |                                            |                  |                          |  |  |