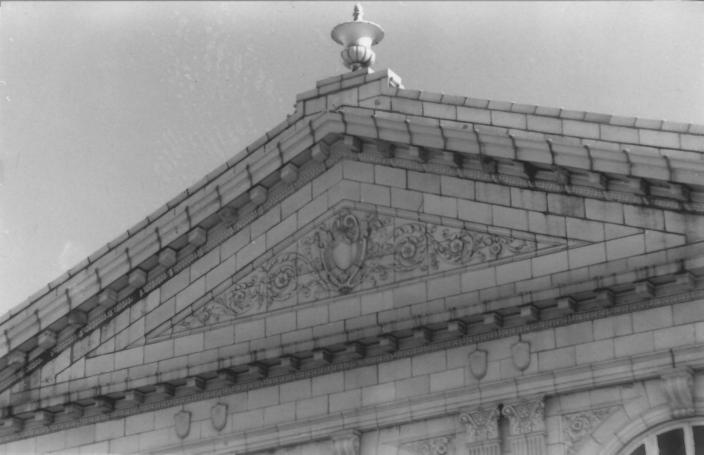

```
Benson Building
108-112 N. Market
Ottumwa, Iowa
```

Photo #5
Detail of pediment w/
statuary urn
Looking NE

Benson Building
108-12 N. Market
Ottumwa, Wapello County, Iowa
Photo No. 2
By: Paula Mohr
Date: May 1984
View: West Facade, detail of pediment.