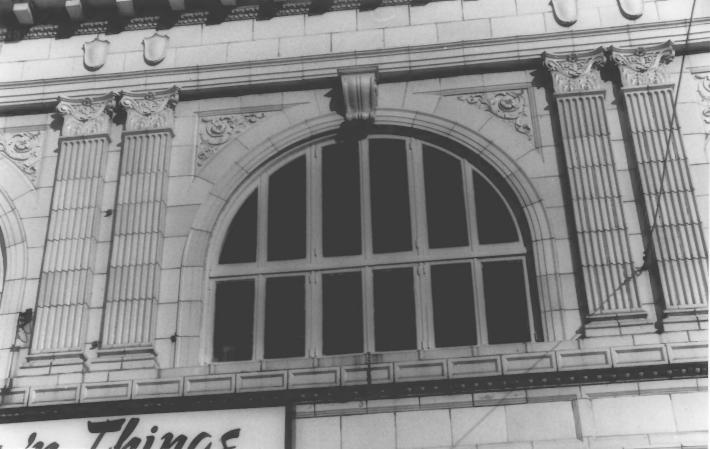

Benson Building 108-112 N. Market Ottumwa, Iowa

Photo #3
Detail of 2nd story
window
Looking NE

Benson Building
108-12 N. Market
Ottumwa, Wapello County, Iowa
Photo No. 3
By: Paula Mohr
Date: May 1984
View: terra cotta detail, west front, second story.