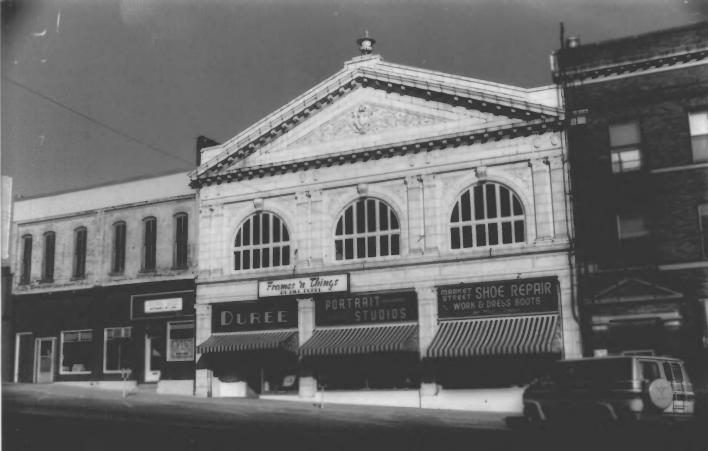

Benson Building 108-112 N. Market Ottumwa, Iowa

Photo #1 General View Looking NE

> Benson Building 108-12 N. Market Ottumwa, Wapello County, Iowa Photo No. 1 By: Paula Mohr Date: May 1984 View: West facade from SW