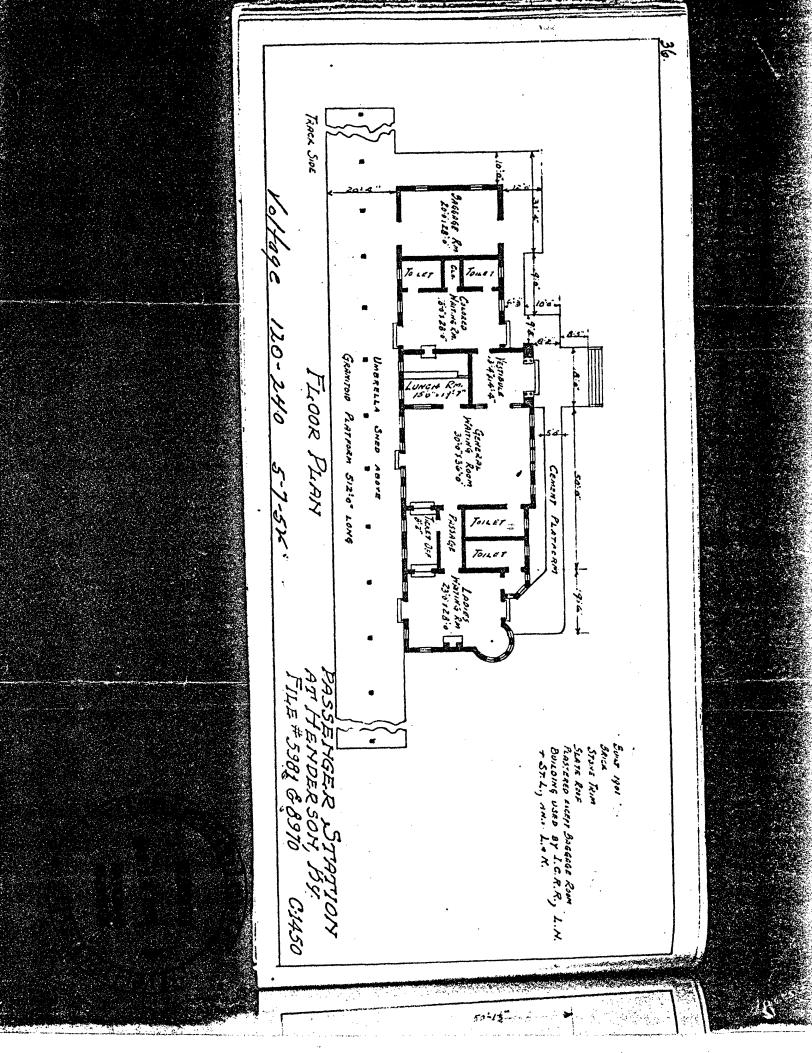

ed by the Louisville Bridge and Iron Company. In 1880 he entered the service of the L. & N. as bridge engineer, becoming engineer in 1883. In 1887 Montfort was appointed the first chief engineer in the history of the company. In 1905 he sought relief from the duties of chief engineer and was made consulting engineer. He continued in that capacity until 1930.

Although passenger service no longer exists at Henderson, and the depot has not been used since 1978, there are still a great many people in this area who recognize the significance of the station. The structure remains an historical and architectural landmark to the railroad industry, as well as a rememberance of passenger service, now a passing phase of the first of the colossal transportation giants in the history of this nation.