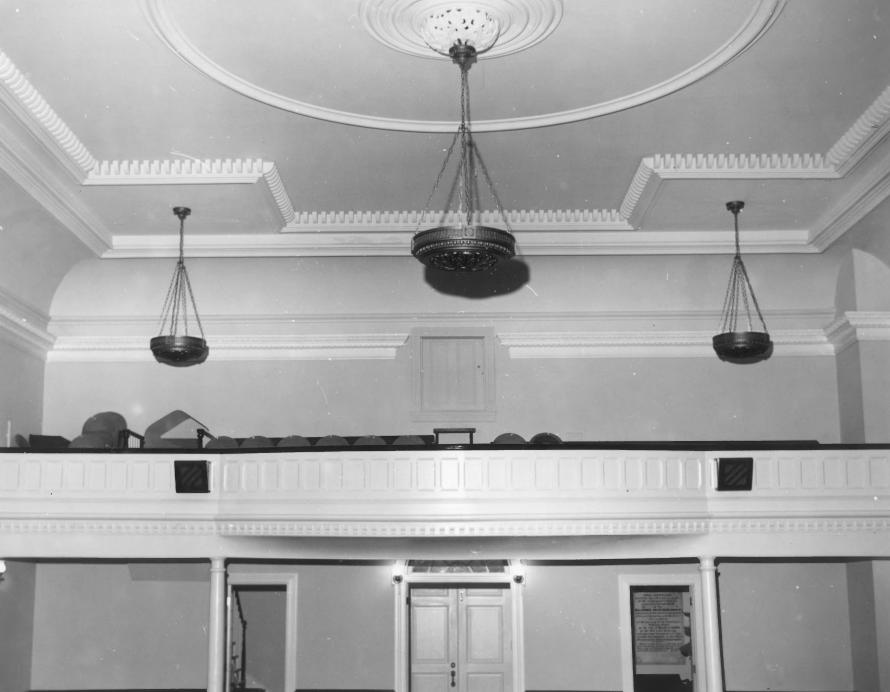

Photograph Number:

295

Name: Lewes Presbyterian Church JAN 26 1977

Location: Lewes, Delaware

Photographer: Samuel C. Russell

Date: 1975

Location of Negative: Samuel C. Russell, Lewes Presbyteriar

Church, Lewes, Delaware

Description: Interior of sanctuary showing original

west balcony and choir area

Photograph Number:

3095

ICT 5 1977

Name:

Lewes Presbyterian Church

Location: