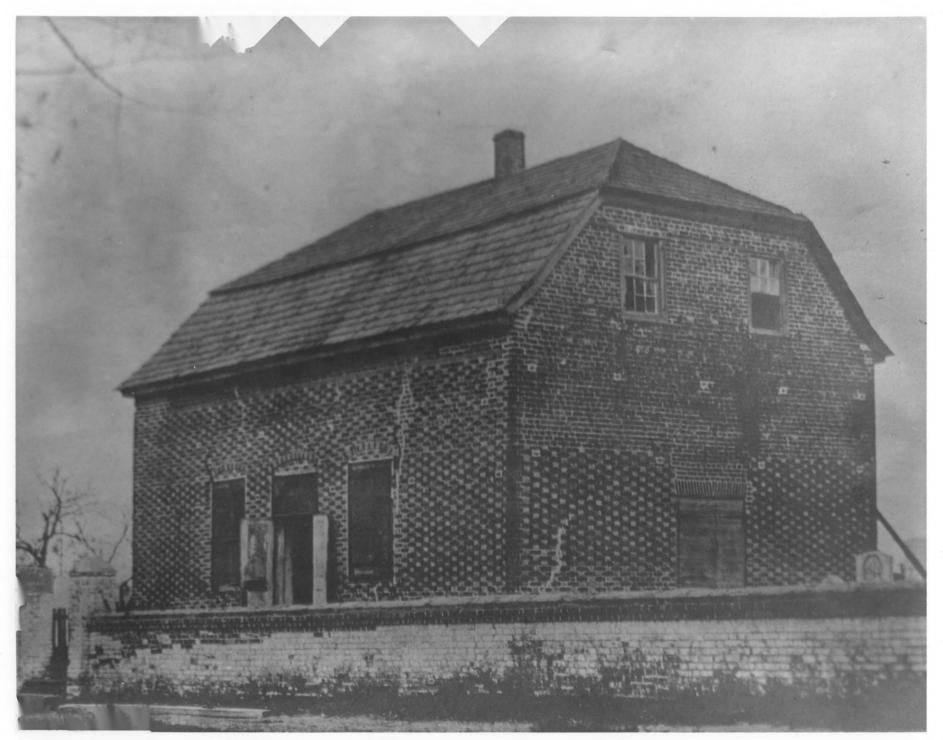

JAN 26 1977

Date: December 1976

Location of Negative: Division of Historical and

Cultural Affairs, Dover, Delaware

Description: photograph of late nineteenth-century

photograph of 1728 brick church the site of which is located within the nominated area

Photograph Number:

295

Name: Lewes Presbyterian Church JAN 26 1977

Location: Lewes, Delaware

Photographer: Samuel C. Russell

Date: 1975

Location of Negative: Samuel C. Russell, Lewes Presbyteriar

Church, Lewes, Delaware