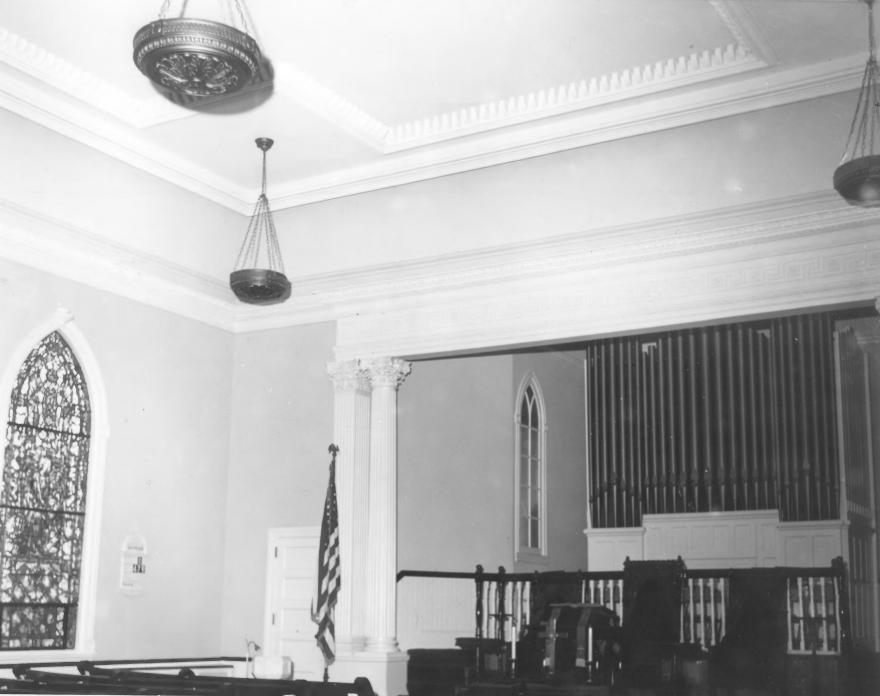

Interior of sanctuary showing chancel

at east end

Photograph Number:

Name:

Lewes Presbyterian Church

Location:

Lewes, Delaware

JAN 26 1977

Photographer:

Samuel C. Russell

Date:

Location of Negative:

Samuel C. Russell, Lewes Presbyteria

nurch, Lewes, Delaware

Interior showing chancel and detail of ceiling

Photograph Number: 5 75