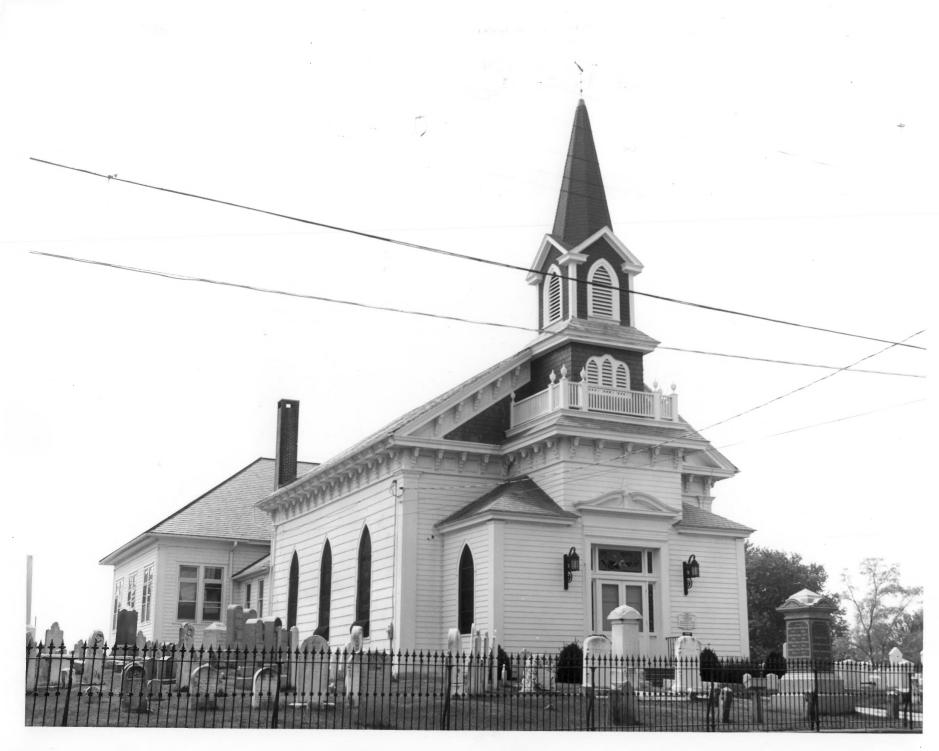

Name:

Lewes Presbyterian Church

Location:

Lewes, Delaware

Photographer: Samuel C. Russell

Date:

1975

Location of Negative: Samuel C. Russell, Lewes Presbyteriar

Church, Kings Highway, Lewes, Delaware

Description: church and churchyard taken from northwest

Photograph Number:

JAN 26 1977

Name: Old Brick Church (Lewes Presbyterian Church)

Location: Lewes, Delaware

Photographer: Ned Heite