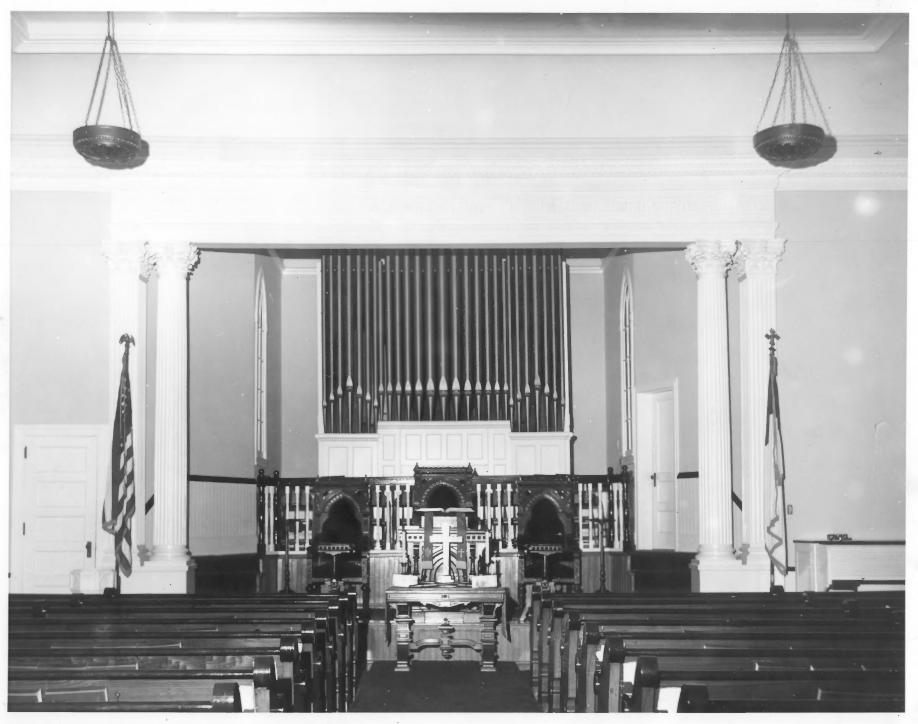

Lewes, Delaware

JAN 26 1977

Photographer:

Samuel C. Russell

Date:

Location of Negative:

Samuel C. Russell, Lewes

Description: Church, Lewes, Delaware

Interior of sanctuary showing chancel

at east end

Photograph Number:

Name:

Lewes Presbyterian Church

Location:

Lewes, Delaware

JAN 26 1977

Photographer:

Samuel C. Russell

Date:

Location of Negative:

Samuel C. Russell, Lewes Presbyteria

nurch, Lewes, Delaware

Interior showing chancel and detail of ceiling

Photograph Number: 5 75