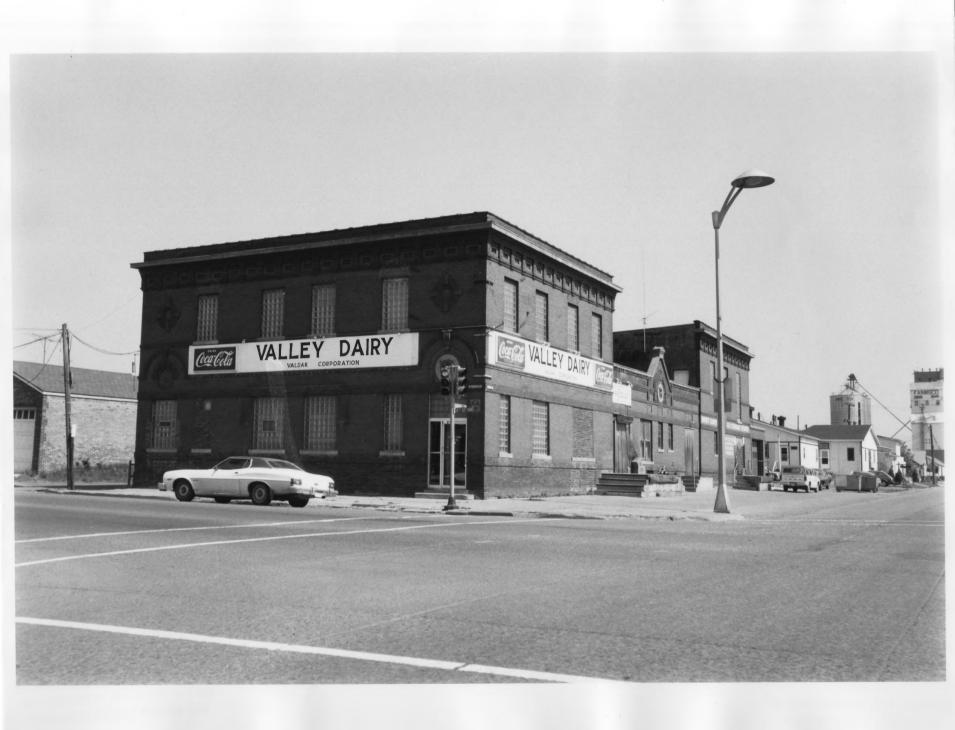

Hamm Brewing Company Beer Depot East Grand Forks, Polk County, MN Tom Harvey 1981 Minnesota Historical Society, 690 Cedar St., St. Paul, MN 55101 Looking north 04348/18

NOTICE: This material may be protected by copyright law (Title 17 U. S. Code)