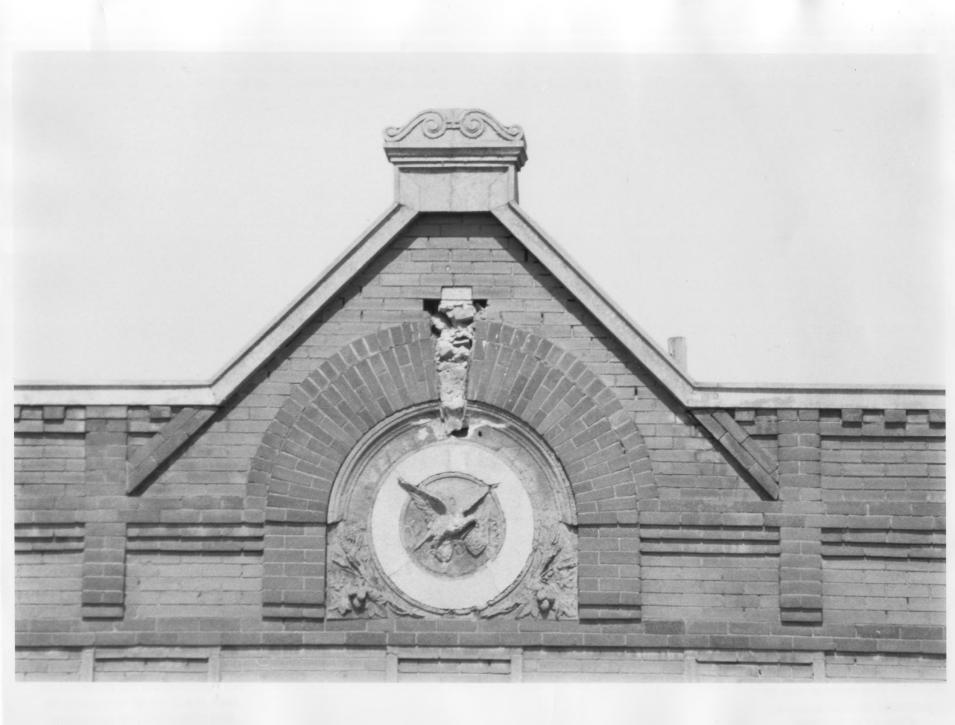

Hamm Brewing Company Eeer Depot East Grand Forks, Polk County, MN Tom Harvey 1981 Minnesota Historical Society, 690 Cedar St., St. Paul, MN 55101 Detail of Hamm's logo (eagle) 04348/19

FROM THE COLLECTIONS OF THE MINNESOTA HISTORICAL SOCIETY THIS PHOTOGRAPH IS FOR REFERENCE USF ONLY. IT MAY NOT BE REPRODUCED OR SOLD WITHOUT WRITTEN PERMISSION.