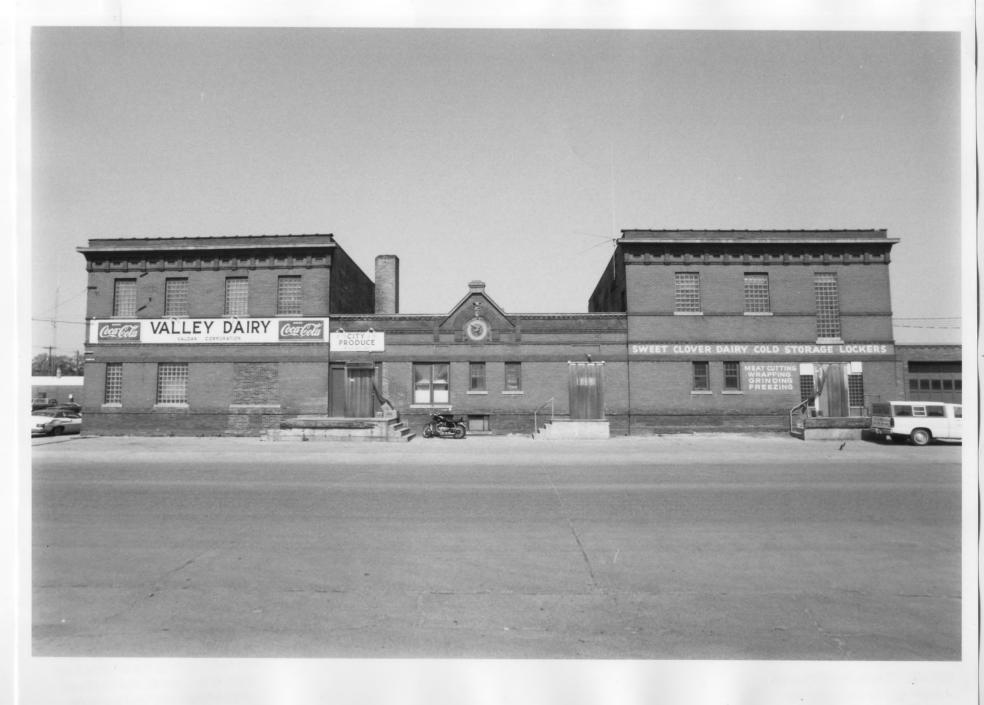

FROM THE COLLECTIONS OF THE MINNESOTA HISTORICAL SOCIETY
THIS PHOTOGRAPH IS FOR REFERENCE USF ONLY. IT MAY NOT BE REPRODUCED OR SOLD WITHOUT WRITTEN PERMISSION.

Hamm Brewing Company Beer Depot
East Grand Forks, Polk County, MN
Tom Harvey
1981
Minnesota Historical Society, 690
Cedar St., St. Paul, MN 55101
Looking northeast
04348/17

NOTICE: This material may be protected by copyright law (Title 17 U. S. Code)

FROM THE COLLECTIONS OF THE MINNESOTA HISTORICAL SOCIETY THIS PHOTOGRAPH IS FOR REFERENCE USF ONLY. IT MAY NOT BE REPRODUCED OR SOLD WITHOUT WRITTEN PERMISSION.