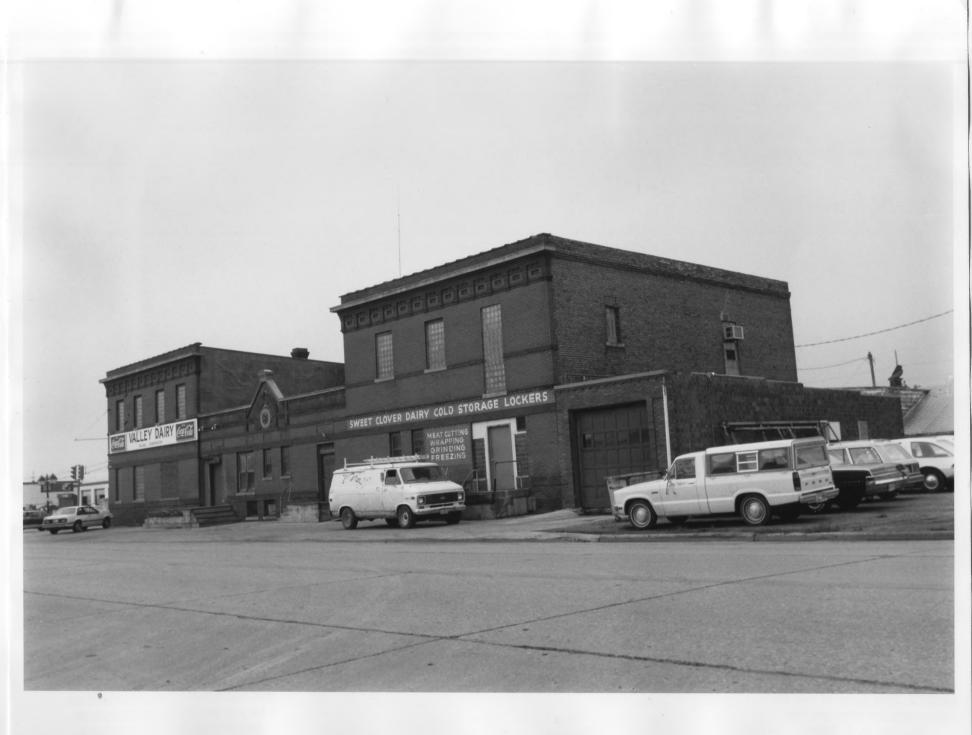

06029#4

Hamm Brewing Company Beer Depot
East Grand Forks, Polk County, MN
Tom Harvey
1983
Minnesota Historical Society, 690
Cedar St., St. Paul, MN 55101
Looking west
06029/4

FROM THE COLLECTIONS OF THE MINNESOTA HISTORICAL SOCIETY THIS PHOTOGRAPH IS FOR REFERENCE USF ONLY. IT MAY NOT BE REPRODUCED OR SOLD WITHOUT WRITTEN PERMISSION.