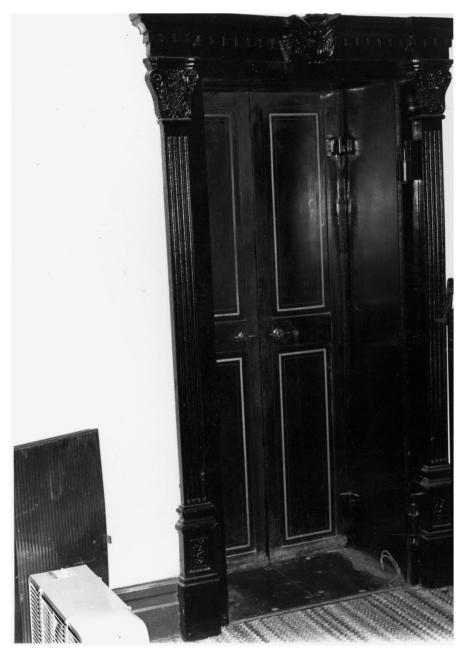

Bank of Bowdle Bowdle, SD Submitted by Rev. Samuel Saylor November 1984 State Historical Preservation Center Interior, Front Door Photograph #5 of Five