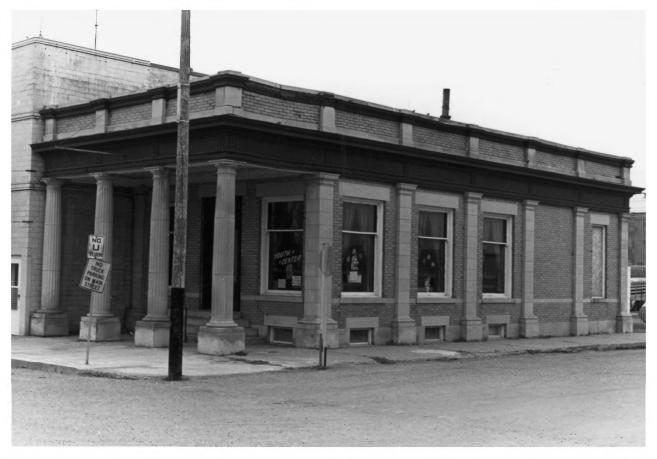

Bank of Bowdle Bowdle, SD Submitted by Rev. Samuel Saylor November 1984 State Historical Preservation Center Front and Side Facades, Looking Northwest Photograph #1 of Five

Bank of Bowdle Bowdle, SD Submitted by Rev. Samuel Saylor November 1984 State Historical Preservation Center Front Facade, Looking North Photograph #2 of Five