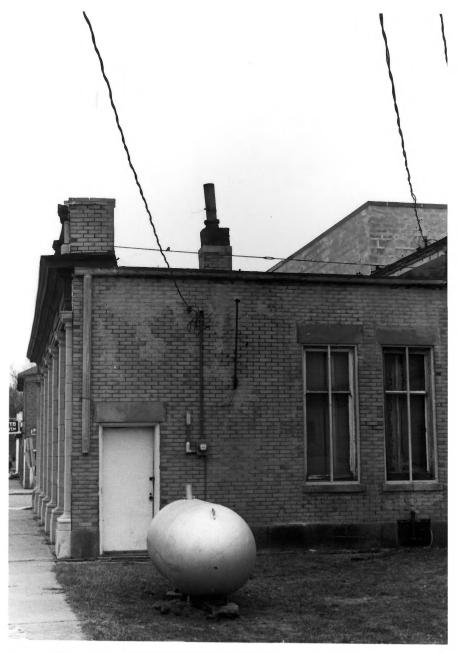

Bank of Bowdle Bowdle, SD Submitted by Rev. Samuel Saylor November 1984 State Historical Preservation Center Rear Facade, Looking South Photograph #3 of Five

Bank of Bowdle Bowdle, SD Submitted by Rev. Samuel Saylor November 1984 State Historical Preservation Center Interior, Vault Photograph #4 of Five