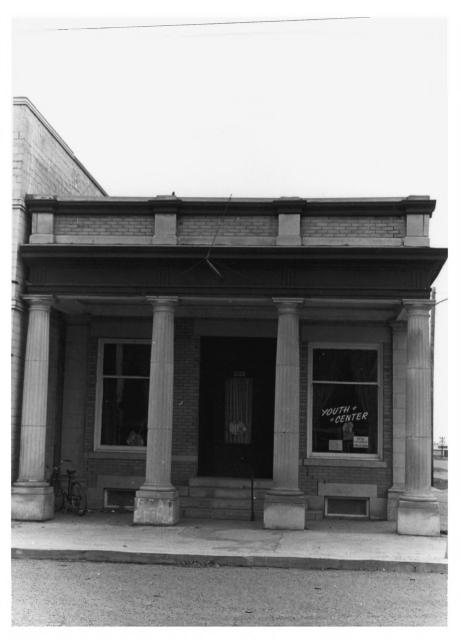

Bank of Bowdle Bowdle, SD Submitted by Rev. Samuel Saylor November 1984 State Historical Preservation Center Front and Side Facades, Looking Northwest Photograph #1 of Five

Bank of Bowdle Bowdle, SD Submitted by Rev. Samuel Saylor November 1984 State Historical Preservation Center Front Facade, Looking North Photograph #2 of Five