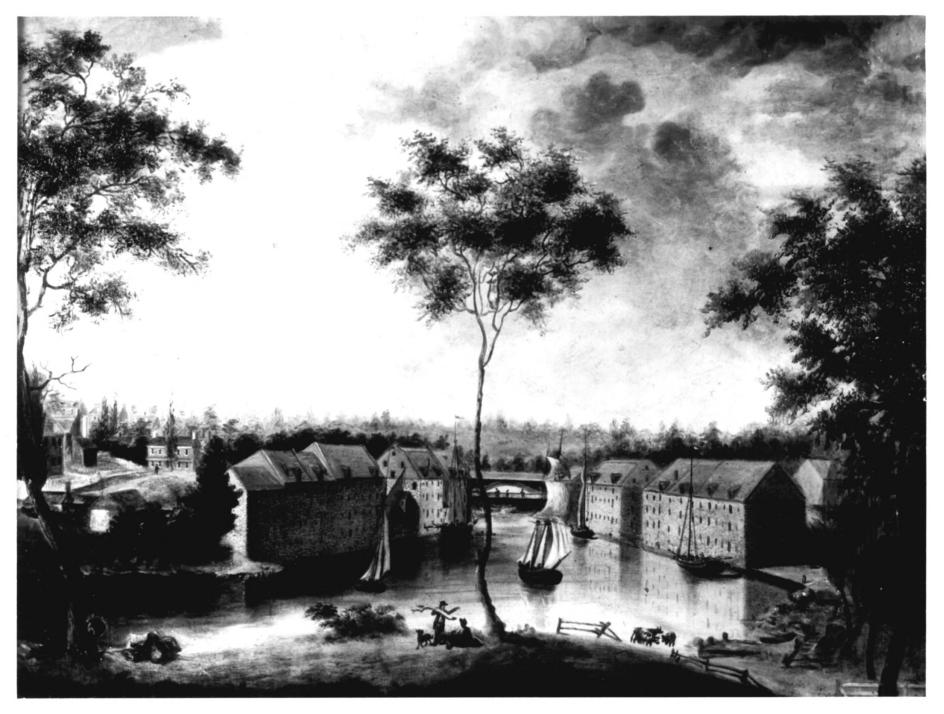

ORRE  |
|          |          | DATE OF PHOTO: 4/15/1970                                  | (2)               | ~ V    |
| ш        |          | NEGATIVE FILED AT:                                        | JANA JAJISIS      | 1      |
| ш        | 1000000  | Gentry as above                                           |                   |        |
| S        | 4.       | IDENTIFICATION                                            | I ava out         | a =    |
|          |          | DESCRIBE VIEW, DIRECTION, ETC.                            | OLO ZI            | s ja   |
|          |          | 1801 Market Street, Wilmington Junior                     | League Meadquarte | rail   |
|          |          | Owned and restored by Old Brandywine                      | Village, Inc.     |        |



| MPS INU  | niber | 71. 3.10        | 0.0001 | 7         |        |     |
|----------|-------|-----------------|--------|-----------|--------|-----|
| Title:   | B     | eand            | puise) | Vill      | an     |     |
|          |       |                 | $\neq$ | 3         |        |     |
| Loc.     | W     | Umin            | stan,  | المكام    | 2      |     |
|          |       | No. 111 V       |        |           |        |     |
| 13       | IJłą, | 1 1 1 1 1 1 1 1 | Dur i  | 1-77 T.Z. | 0,/200 | )   |
| <i>y</i> |       |                 |        |           |        | Lly |



## PROPERTY OF THE NATIONAL REGISTER

| NPS Nu | INDET  |      | Village | Hist K | gest. |
|--------|--------|------|---------|--------|-------|
| Title: | Brondy | elle | Co      | Sic    | ewa