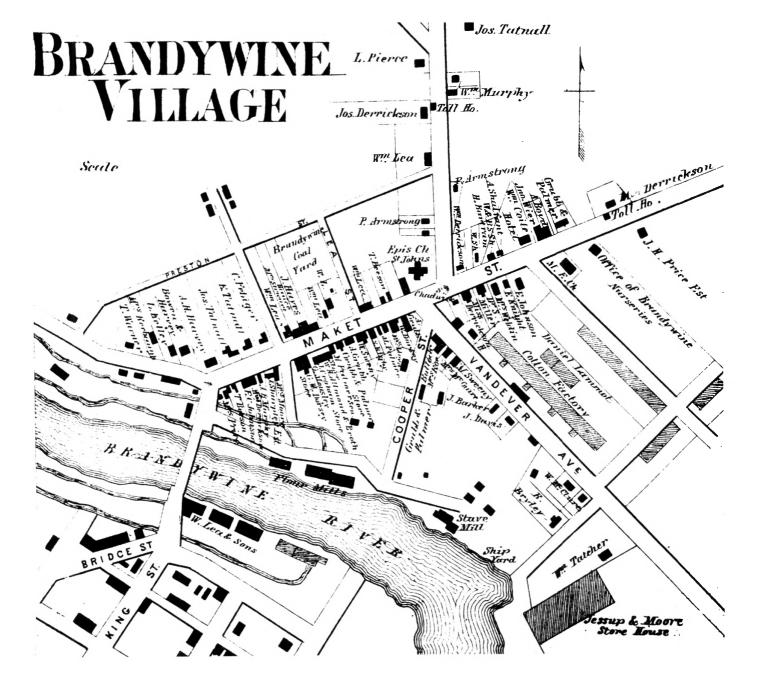

| (Type all entries - attach to or enclose with photograph) | 71,2,10,0001   | 2/24/7   |
|-----------------------------------------------------------|----------------|----------|
| 1. NAME                                                   |                |          |
| соммом: Brandywine Village                                |                |          |
| AND/OR HISTORIC: Bokton c. 1640 Brandywi                  | ne c. 1670     |          |
| 2. LOCATION                                               |                |          |
| STREET AND NUMBER:                                        |                |          |
| Brandywine Village                                        |                |          |
| CITY OR TOWN:                                             |                |          |
| Wilmington                                                |                |          |
| STATE: CODE COUNTY:                                       |                | CODE     |
| Delaware 67 New                                           | Castle         | 003      |
| 3. PHOTO REFERENCE 10                                     |                |          |
| рното скеріт: Rllsworth J.Gentry, 7 Rodman Rd             | Wilmington I   | Del 1980 |
| DATE OF PHOTO: 4/15/1970                                  |                | 18       |
| NEGATIVE FILED AT:                                        | 6              |          |
| Gentry as above                                           |                | Les ver  |
| 4. IDENTIFICATION                                         | IO STEE        |          |
| DESCRIBE VIEW, DIRECTION, ETC.                            | 141401         | 5        |
| On Cooper ( now Hutton ) Street, w                        | orkmen blouses | ZER J    |
| looking north                                             | ZZ             | TUZ      |

ENTRY NUMBER (Type all entries - attach to or enclose with photograph) . NAME Brandwine Village -- Brandywine c. 1670 2. LOCATION STREET AND NUMBER: Brandywine Village Wilmington COUNTY: STATE: CODE CODE New Castle 003 Delaware 3. PHOTO REFERENCE PHOTO CREDIT: Ellsworth J. Gentry, 7 Rodman Rd., Wilmington, Del DATE OF PHOTO: 1 /7 5/70 NEGATIVE FILED AT: Gentry as above 4. IDENTIFICATION DESCRIBE VIEW, DIRECTION, ETC. Looking up Market Street , northeast, with Church a t far right.

The same green his STATES OF THE PARTY OF THE PART

|     | (Type all entries - attach to or enclose with photograph) 7/,2,10,000/ | 13U/7/         |
|-----|------------------------------------------------------------------------|----------------|
| ١,  | NAME                                                                   |                |
|     | COMMON: Brandywine Village                                             | ************** |
|     | AND OR HISTORIC: Bokton c. 1640 Brandwine c. 1670                      |                |
| 2.  | LOCATION                                                               |                |
|     | STREET AND NUMBER:                                                     |                |
|     | Brandywine Village                                                     |                |
|     | CITY OR TOWN:                                                          |                |
|     | Wilmington                                                             |                |
|     | STATE: CODE COUNTY: .                                                  | CODE           |
|     | Delaware New Castle                                                    | 803            |
| 3.  | PHOTO REFERENCE /O                                                     |                |
|     | PHOTO CREDIT: Ellsworth J. Gentry, 7 Rodman Rd., Wilmington, Del. 1    | 9809           |
|     | DATE OF PHOTO: 4/15/1970                                               |                |
|     | NEGATIVE FILED AT:                                                     |                |
| 2.7 | Gentry as above                                                        |                |
| 4.  | DENTIFICATION                                                          |                |
|     | Mabel Street, workmen's houses, looking wast whollyn                   | 15             |
|     | Mabel Street, workmen's houses looking wat & Wolling                   | · FI           |
|     | 1 do 1 sol coo, workhood & mouses, looking with 1                      | 2              |
|     | Mabel Street, workmen's houses, looking wast WNOIL and DIE 1           | Li.            |
|     | 0761                                                                   |                |
|     |                                                                        |                |
|     | 1717/13                                                                |                |

|    | 1/12/10/0001                                                      | 2/24/71 |
|----|-------------------------------------------------------------------|---------|
| 1. | NAME                                                              |         |
|    | COMMON: Bra ndywine Village                                       |         |
|    | AND/OR HISTORIC: Bokton c. 16/10 Brandywine c. 1670               |         |
| 2. | LOCATION                                                          | ,       |
|    | STREET AND NUMBER:                                                |         |
|    | Brandywine Village                                                |         |
|    | CITY OR TOWN:                                                     |         |
|    | Wilmington                                                        |         |
|    | STATE: CODE COUNTY:                                               | CODE    |
|    | Delawaree Oestle                                                  | 003     |
| 3. | PHOTO REFERENCE /O                                                |         |
|    | PHOTO CREDIT: Ellsworth J. Gentry, 7 Rodman Rd., Wilmington, Del. | 19809   |
|    | DATE OF PHOTO: 4/15/1970                                          |         |
|    | NEGATIVE FILED AT:                                                | 10      |
|    | Gentry as above                                                   |         |
| 4. | IDENTIFICATION / 23                                               | a [=\   |
|    | DESCRIBE VIEW, DIRECTION, ETC.                                    | , 8°, E |
|    | Buena Vista Street workments houses looking northwa               |         |
|    | Buena Vista Street, workmen's houses, looking northwe             |         |
|    |                                                                   | 3 7     |
|    | B) Vot                                                            | 112.    |
|    | 13/1                                                              |         |

|        | (Type all entries - attach to or enclose | with photograph)       | 7/,2.10,0001    | 2/34/7        |
|--------|------------------------------------------|------------------------|-----------------|---------------|
| NAME   |                                          |                        |                 | / //          |
| СОММО  | <sup>N:</sup> Brandywine Village         |                        |                 |               |
| AND/O  | RHISTORIC: Bokton c. 1640                | Brandyw                | ine c. 1670     |               |
| LOCAT  | ION                                      |                        |                 |               |
| STREE  | T AND NUMBER:                            |                        |                 |               |
|        | Brandywine Village                       |                        |                 |               |
| CITY O | R TOWN:                                  |                        |                 |               |
|        | Wilmington                               |                        |                 |               |
| STATE  |                                          | CODE COUNTY:           |                 | CODE          |
|        | Delaware                                 | <del>- 6 7</del>   Ner | w Castle        | 003           |
|        | REFERENCE                                | / 0                    |                 |               |
| РНОТО  | CREDIT: Ellsworth J. Gentry,             | 7 Rodman Rd.           | Wilmington, De  | 1. 19809      |
|        | о реното: 1/15/1970                      |                        |                 |               |
| NEGAT  | IVE FILED AT:                            |                        |                 |               |
|        | Gentry as abov                           | e                      |                 |               |
|        | IFICATION                                |                        |                 |               |
| DESC   | RIBE VIEW, DIRECTION, ETC.               |                        | - X             | BEE CHOLL     |
| E      | Brandywine Academy , looki               | ng northwest           | on Vandever     | JANOUTAIN     |
|        |                                          |                        |                 | 1             |
|        | wned and restored by Old                 | Brandywine V           | illage, Inquioc | EP 35-650     |
|        | D 4 D 6 13 3 7 63                        | la - O Cha Talana      | 1857 in hecke   | MELECTOCHECA  |
| t      | y D.A.R Cathedral Churc                  | n or St.John           | • FANI - PA     | - 11 MIL 2010 |
|        |                                          |                        | 16.3            |               |
|        |                                          |                        |                 | 5             |

| (Type all entries - attach to or enclose with photograph)                                                                                                                                                                                                                                                                                                                                                                                                                                                                                                                                                                                                                                                                                                                                                                                                                                                                                                                                                                                                                                                                                                                                                                                                                                                                                                                                                                                                                                                                                                                                                                                                                                                                                                                                                                                                                                                                                                                                                                                                                                                                      | ENTRY NUMBER                            | DATE    |
|--------------------------------------------------------------------------------------------------------------------------------------------------------------------------------------------------------------------------------------------------------------------------------------------------------------------------------------------------------------------------------------------------------------------------------------------------------------------------------------------------------------------------------------------------------------------------------------------------------------------------------------------------------------------------------------------------------------------------------------------------------------------------------------------------------------------------------------------------------------------------------------------------------------------------------------------------------------------------------------------------------------------------------------------------------------------------------------------------------------------------------------------------------------------------------------------------------------------------------------------------------------------------------------------------------------------------------------------------------------------------------------------------------------------------------------------------------------------------------------------------------------------------------------------------------------------------------------------------------------------------------------------------------------------------------------------------------------------------------------------------------------------------------------------------------------------------------------------------------------------------------------------------------------------------------------------------------------------------------------------------------------------------------------------------------------------------------------------------------------------------------|-----------------------------------------|---------|
| (Type all entities - attach to of enclose with photograph)                                                                                                                                                                                                                                                                                                                                                                                                                                                                                                                                                                                                                                                                                                                                                                                                                                                                                                                                                                                                                                                                                                                                                                                                                                                                                                                                                                                                                                                                                                                                                                                                                                                                                                                                                                                                                                                                                                                                                                                                                                                                     | 71,2,10,0001                            | 2/24/7/ |
| 1. NAME                                                                                                                                                                                                                                                                                                                                                                                                                                                                                                                                                                                                                                                                                                                                                                                                                                                                                                                                                                                                                                                                                                                                                                                                                                                                                                                                                                                                                                                                                                                                                                                                                                                                                                                                                                                                                                                                                                                                                                                                                                                                                                                        | 1/1-11-1-1-1-1-1-1-1-1-1-1-1-1-1-1-1-1- |         |
| common: Brandywine Village                                                                                                                                                                                                                                                                                                                                                                                                                                                                                                                                                                                                                                                                                                                                                                                                                                                                                                                                                                                                                                                                                                                                                                                                                                                                                                                                                                                                                                                                                                                                                                                                                                                                                                                                                                                                                                                                                                                                                                                                                                                                                                     |                                         |         |
| AND/OR HISTORIC: Bokton c. 16/10 Brandywi                                                                                                                                                                                                                                                                                                                                                                                                                                                                                                                                                                                                                                                                                                                                                                                                                                                                                                                                                                                                                                                                                                                                                                                                                                                                                                                                                                                                                                                                                                                                                                                                                                                                                                                                                                                                                                                                                                                                                                                                                                                                                      | ne c. 1670                              |         |
| 2. LOCATION                                                                                                                                                                                                                                                                                                                                                                                                                                                                                                                                                                                                                                                                                                                                                                                                                                                                                                                                                                                                                                                                                                                                                                                                                                                                                                                                                                                                                                                                                                                                                                                                                                                                                                                                                                                                                                                                                                                                                                                                                                                                                                                    | ,                                       |         |
| STREET AND NUMBER:                                                                                                                                                                                                                                                                                                                                                                                                                                                                                                                                                                                                                                                                                                                                                                                                                                                                                                                                                                                                                                                                                                                                                                                                                                                                                                                                                                                                                                                                                                                                                                                                                                                                                                                                                                                                                                                                                                                                                                                                                                                                                                             |                                         |         |
| Brandywine Village                                                                                                                                                                                                                                                                                                                                                                                                                                                                                                                                                                                                                                                                                                                                                                                                                                                                                                                                                                                                                                                                                                                                                                                                                                                                                                                                                                                                                                                                                                                                                                                                                                                                                                                                                                                                                                                                                                                                                                                                                                                                                                             |                                         |         |
| CITY OR TOWN:                                                                                                                                                                                                                                                                                                                                                                                                                                                                                                                                                                                                                                                                                                                                                                                                                                                                                                                                                                                                                                                                                                                                                                                                                                                                                                                                                                                                                                                                                                                                                                                                                                                                                                                                                                                                                                                                                                                                                                                                                                                                                                                  |                                         |         |
| Wilmington                                                                                                                                                                                                                                                                                                                                                                                                                                                                                                                                                                                                                                                                                                                                                                                                                                                                                                                                                                                                                                                                                                                                                                                                                                                                                                                                                                                                                                                                                                                                                                                                                                                                                                                                                                                                                                                                                                                                                                                                                                                                                                                     |                                         |         |
| STATE: CODE COUNTY:                                                                                                                                                                                                                                                                                                                                                                                                                                                                                                                                                                                                                                                                                                                                                                                                                                                                                                                                                                                                                                                                                                                                                                                                                                                                                                                                                                                                                                                                                                                                                                                                                                                                                                                                                                                                                                                                                                                                                                                                                                                                                                            |                                         | CODE    |
| Delaware <del>of</del> New                                                                                                                                                                                                                                                                                                                                                                                                                                                                                                                                                                                                                                                                                                                                                                                                                                                                                                                                                                                                                                                                                                                                                                                                                                                                                                                                                                                                                                                                                                                                                                                                                                                                                                                                                                                                                                                                                                                                                                                                                                                                                                     | Castle                                  | 003     |
| 3. PHOTO REFERENCE //                                                                                                                                                                                                                                                                                                                                                                                                                                                                                                                                                                                                                                                                                                                                                                                                                                                                                                                                                                                                                                                                                                                                                                                                                                                                                                                                                                                                                                                                                                                                                                                                                                                                                                                                                                                                                                                                                                                                                                                                                                                                                                          | -V. (4.1) W. 1. (4.1)                   |         |
| PHOTO CREDIT: Ellsworth J. Gentry                                                                                                                                                                                                                                                                                                                                                                                                                                                                                                                                                                                                                                                                                                                                                                                                                                                                                                                                                                                                                                                                                                                                                                                                                                                                                                                                                                                                                                                                                                                                                                                                                                                                                                                                                                                                                                                                                                                                                                                                                                                                                              |                                         |         |
| DATE OF PHOTO: 1/15/1970                                                                                                                                                                                                                                                                                                                                                                                                                                                                                                                                                                                                                                                                                                                                                                                                                                                                                                                                                                                                                                                                                                                                                                                                                                                                                                                                                                                                                                                                                                                                                                                                                                                                                                                                                                                                                                                                                                                                                                                                                                                                                                       | (6)                                     | 717     |
| NEGATIVE FILED AT:                                                                                                                                                                                                                                                                                                                                                                                                                                                                                                                                                                                                                                                                                                                                                                                                                                                                                                                                                                                                                                                                                                                                                                                                                                                                                                                                                                                                                                                                                                                                                                                                                                                                                                                                                                                                                                                                                                                                                                                                                                                                                                             | (2)                                     | (0)     |
| Gentry as above                                                                                                                                                                                                                                                                                                                                                                                                                                                                                                                                                                                                                                                                                                                                                                                                                                                                                                                                                                                                                                                                                                                                                                                                                                                                                                                                                                                                                                                                                                                                                                                                                                                                                                                                                                                                                                                                                                                                                                                                                                                                                                                | STER KY                                 | in V    |
| 4. IDENTIFICATION                                                                                                                                                                                                                                                                                                                                                                                                                                                                                                                                                                                                                                                                                                                                                                                                                                                                                                                                                                                                                                                                                                                                                                                                                                                                                                                                                                                                                                                                                                                                                                                                                                                                                                                                                                                                                                                                                                                                                                                                                                                                                                              | ANO!                                    | 10) BE  |
| DESCRIBE VIEW, DIRECTION, ETC.                                                                                                                                                                                                                                                                                                                                                                                                                                                                                                                                                                                                                                                                                                                                                                                                                                                                                                                                                                                                                                                                                                                                                                                                                                                                                                                                                                                                                                                                                                                                                                                                                                                                                                                                                                                                                                                                                                                                                                                                                                                                                                 | D/o                                     | YAN -   |
| Brandywine Methodist Episcopal Churc                                                                                                                                                                                                                                                                                                                                                                                                                                                                                                                                                                                                                                                                                                                                                                                                                                                                                                                                                                                                                                                                                                                                                                                                                                                                                                                                                                                                                                                                                                                                                                                                                                                                                                                                                                                                                                                                                                                                                                                                                                                                                           | h on Market Style                       | et =    |
| The second secon | 774/72                                  | SEP     |
| looking East                                                                                                                                                                                                                                                                                                                                                                                                                                                                                                                                                                                                                                                                                                                                                                                                                                                                                                                                                                                                                                                                                                                                                                                                                                                                                                                                                                                                                                                                                                                                                                                                                                                                                                                                                                                                                                                                                                                                                                                                                                                                                                                   | 1505                                    | 1 27    |
| 100111110                                                                                                                                                                                                                                                                                                                                                                                                                                                                                                                                                                                                                                                                                                                                                                                                                                                                                                                                                                                                                                                                                                                                                                                                                                                                                                                                                                                                                                                                                                                                                                                                                                                                                                                                                                                                                                                                                                                                                                                                                                                                                                                      | (3)                                     |         |
|                                                                                                                                                                                                                                                                                                                                                                                                                                                                                                                                                                                                                                                                                                                                                                                                                                                                                                                                                                                                                                                                                                                                                                                                                                                                                                                                                                                                                                                                                                                                                                                                                                                                                                                                                                                                                                                                                                                                                                                                                                                                                                                                | (11)                                    | 21      |

| E-Constant |                                     | 1112,10,0001                   | 2/24/2    |
|------------|-------------------------------------|--------------------------------|-----------|
| 1. 1       | NAME                                |                                | , , , , , |
|            | соммом:Brandywine Village           |                                |           |
| 15000000   | AND/OR HISTORIC: Bokton c. 1640 -   | Brandywine c. 1670             |           |
| 220.000000 | LOCATION                            | •                              |           |
|            | STREET AND NUMBER:                  |                                |           |
|            | Brandywine Village                  |                                |           |
|            | Wilmington                          |                                |           |
|            | STATE:                              | CODE COUNTY:                   | CODE      |
| A          | Delaware                            | - <del>07</del>   New Castle   | 203       |
| E          | PHOTO REFERENCE                     | 70                             |           |
|            | PHOTO CREDIT: Ellsworth J. Gentry 7 | Rodman Rd., Wilmington Del, 19 | 9809      |
|            | DATE OF PHOTO: 4/15/1970            |                                | 7         |
|            |                                     | 6111                           | 10        |
| 4          | Gentry as above                     | (a) In                         | W/        |
|            | DESCRIBE VIEW, DIRECTION, ETC.      | 7 d 1 St 5:                    | HOY WE    |
|            | 1901 Market St. Wilmington          | Senior Center, owned and res   | Bred      |
|            | by them. Originally the Will        | iam Lea House 261 21           | 70        |
|            | 1905 Market Street , private        | ly ownwd residence Bull Mto ha | 13        |
|            | William Smith, Cordwainer.          |                                |           |
|            |                                     | (63)                           | $\sim$    |