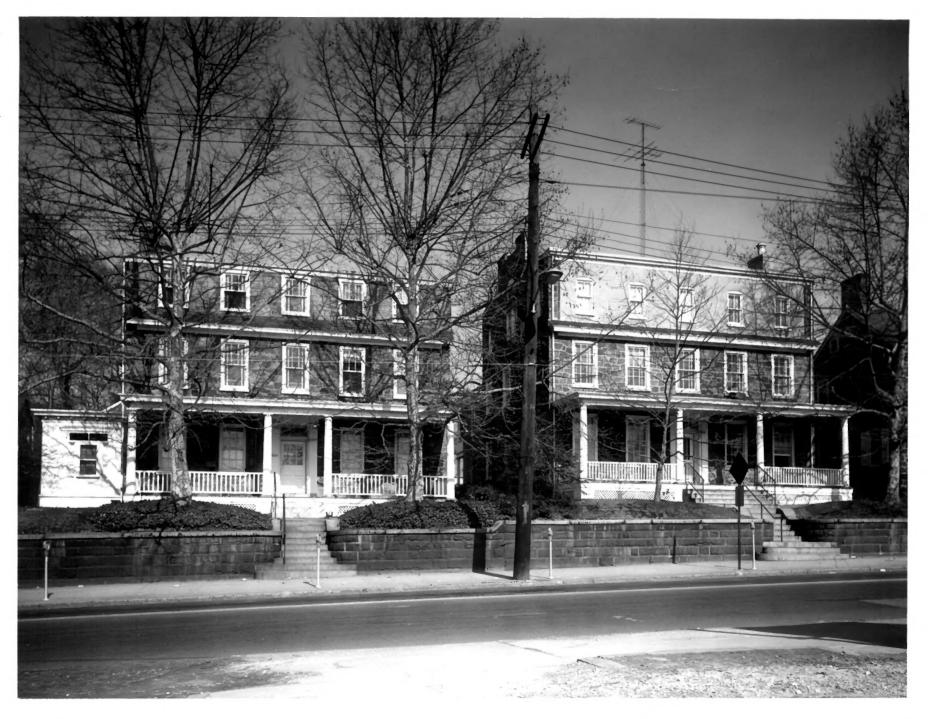

|    | 1/12/10/0001                                                      | 2/24/71 |
|----|-------------------------------------------------------------------|---------|
| 1. | NAME                                                              |         |
|    | COMMON: Bra ndywine Village                                       |         |
|    | AND/OR HISTORIC: Bokton c. 16/10 Brandywine c. 1670               |         |
| 2. | LOCATION                                                          | ,       |
|    | STREET AND NUMBER:                                                |         |
|    | Brandywine Village                                                |         |
|    | CITY OR TOWN:                                                     |         |
|    | Wilmington                                                        |         |
|    | STATE: CODE COUNTY:                                               | CODE    |
|    | Delawaree Oestle                                                  | 003     |
| 3. | PHOTO REFERENCE /O                                                |         |
|    | PHOTO CREDIT: Ellsworth J. Gentry, 7 Rodman Rd., Wilmington, Del. | 19809   |
|    | DATE OF PHOTO: 4/15/1970                                          |         |
|    | NEGATIVE FILED AT:                                                | 10      |
|    | Gentry as above                                                   |         |
| 4. | IDENTIFICATION / 23                                               | a [=\   |
|    | DESCRIBE VIEW, DIRECTION, ETC.                                    | , 8°, E |
|    | Buena Vista Street workments houses looking northwa               |         |
|    | Buena Vista Street, workmen's houses, looking northwe             |         |
|    |                                                                   | 3 7     |
|    | B) Vot                                                            | 112.    |
|    | 13/1                                                              |         |