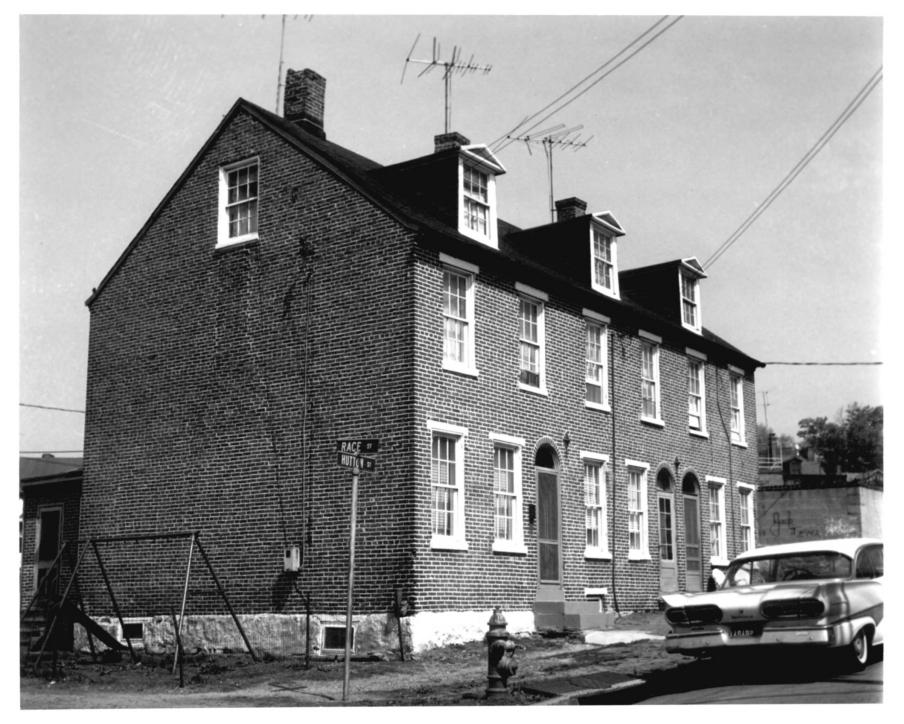

The same green his STATES OF THE PARTY OF THE PART

|     | (Type all entries - attach to or enclose with photograph) 7/,2,10,000/ | 13U/7/         |
|-----|------------------------------------------------------------------------|----------------|
| ١,  | NAME                                                                   |                |
|     | COMMON: Brandywine Village                                             | ************** |
|     | AND OR HISTORIC: Bokton c. 1640 Brandwine c. 1670                      |                |
| 2.  | LOCATION                                                               |                |
|     | STREET AND NUMBER:                                                     |                |
|     | Brandywine Village                                                     |                |
|     | CITY OR TOWN:                                                          |                |
|     | Wilmington                                                             |                |
|     | STATE: CODE COUNTY: .                                                  | CODE           |
|     | Delaware New Castle                                                    | 803            |
| 3.  | PHOTO REFERENCE /O                                                     |                |
|     | PHOTO CREDIT: Ellsworth J. Gentry, 7 Rodman Rd., Wilmington, Del. 1    | 9809           |
|     | DATE OF PHOTO: 4/15/1970                                               |                |
|     | NEGATIVE FILED AT:                                                     |                |
| 2.7 | Gentry as above                                                        |                |
| 4.  | DENTIFICATION                                                          |                |
|     | Mabel Street, workmen's houses, looking wast whollyn                   | 15             |
|     | Mabel Street, workmen's houses looking wat & Wolling                   | · FI           |
|     | 1 do 1 sol coo, workhood & mouses, looking with 1                      | 2              |
|     | Mabel Street, workmen's houses, looking wast WNOIL and DIE 1           | Li.            |
|     | 0761                                                                   |                |
|     |                                                                        |                |
|     | 1717/13                                                                |                |