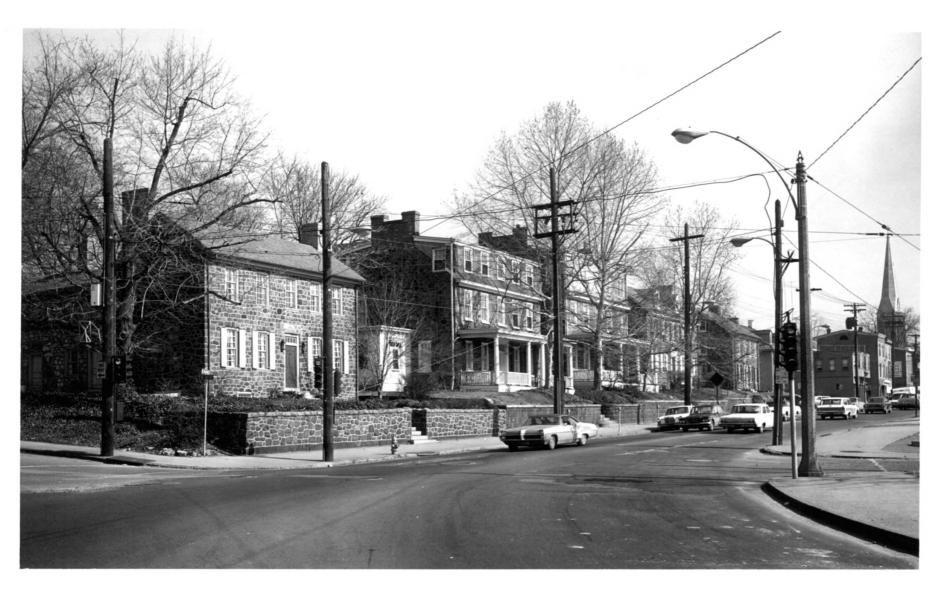

ENTRY NUMBER (Type all entries - attach to or enclose with photograph) . NAME Brandwine Village -- Brandywine c. 1670 2. LOCATION STREET AND NUMBER: Brandywine Village Wilmington COUNTY: STATE: CODE CODE New Castle 003 Delaware 3. PHOTO REFERENCE PHOTO CREDIT: Ellsworth J. Gentry, 7 Rodman Rd., Wilmington, Del DATE OF PHOTO: 1 /7 5/70 NEGATIVE FILED AT: Gentry as above 4. IDENTIFICATION DESCRIBE VIEW, DIRECTION, ETC. Looking up Market Street , northeast, with Church a t far right.