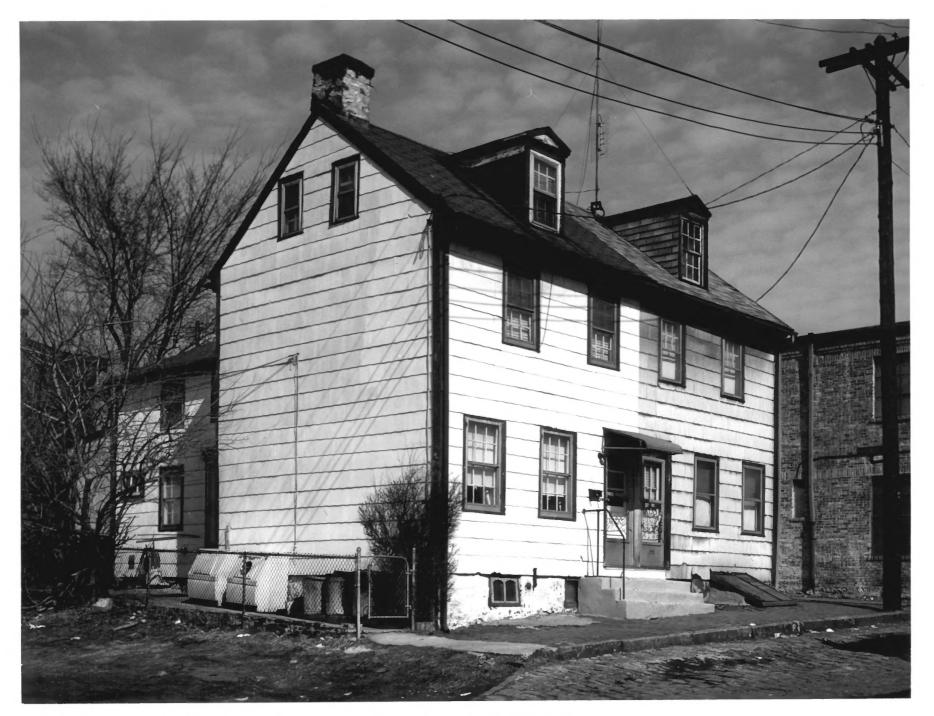

|    | 1/12/10/0001                                                      | 2/24/71 |
|----|-------------------------------------------------------------------|---------|
| 1. | NAME                                                              |         |
|    | COMMON: Bra ndywine Village                                       |         |
|    | AND/OR HISTORIC: Bokton c. 16/10 Brandywine c. 1670               |         |
| 2. | LOCATION                                                          | ,       |
|    | STREET AND NUMBER:                                                |         |
|    | Brandywine Village                                                |         |
|    | CITY OR TOWN:                                                     |         |
|    | Wilmington                                                        |         |
|    | STATE: CODE COUNTY:                                               | CODE    |
|    | Delawaree Oestle                                                  | 003     |
| 3. | PHOTO REFERENCE /O                                                |         |
|    | PHOTO CREDIT: Ellsworth J. Gentry, 7 Rodman Rd., Wilmington, Del. | 19809   |
|    | DATE OF PHOTO: 4/15/1970                                          |         |
|    | NEGATIVE FILED AT:                                                | 10      |
|    | Gentry as above                                                   |         |
| 4. | IDENTIFICATION / 23                                               | a [=\   |
|    | DESCRIBE VIEW, DIRECTION, ETC.                                    | , 8°, E |
|    | Buena Vista Street workments houses looking northwa               |         |
|    | Buena Vista Street, workmen's houses, looking northwe             |         |
|    |                                                                   | 3 7     |
|    | B) Vot                                                            | 112.    |
|    | 13/1                                                              |         |