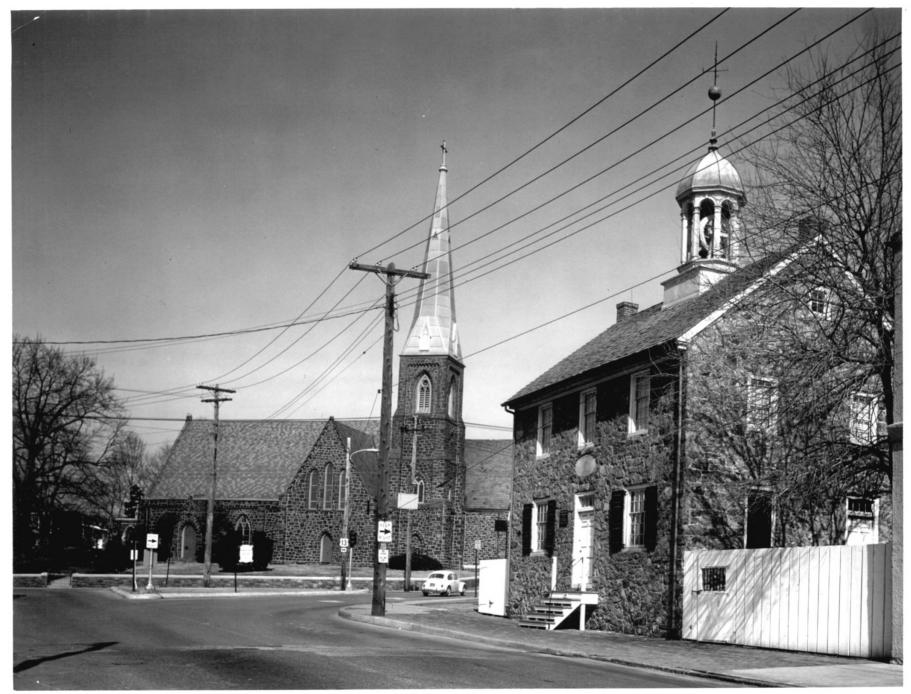

|        | (Type all entries - attach to or enclose | with photograph)       | 7/,2.10,0001    | 2/34/7        |
|--------|------------------------------------------|------------------------|-----------------|---------------|
| NAME   |                                          |                        |                 | / //          |
| СОММО  | <sup>N:</sup> Brandywine Village         |                        |                 |               |
| AND/O  | RHISTORIC: Bokton c. 1640                | Brandyw                | ine c. 1670     |               |
| LOCAT  | ION                                      |                        |                 |               |
| STREE  | T AND NUMBER:                            |                        |                 |               |
|        | Brandywine Village                       |                        |                 |               |
| CITY O | R TOWN:                                  |                        |                 |               |
|        | Wilmington                               |                        |                 |               |
| STATE  |                                          | CODE COUNTY:           |                 | CODE          |
|        | Delaware                                 | <del>- 6 7</del>   Ner | w Castle        | 003           |
|        | REFERENCE                                | / 0                    |                 |               |
| РНОТО  | CREDIT: Ellsworth J. Gentry,             | 7 Rodman Rd.           | Wilmington, De  | 1. 19809      |
|        | о реното: 1/15/1970                      |                        |                 |               |
| NEGAT  | IVE FILED AT:                            |                        |                 |               |
|        | Gentry as abov                           | e                      |                 |               |
|        | IFICATION                                |                        |                 |               |
| DESC   | RIBE VIEW, DIRECTION, ETC.               |                        | - X             | BEE CHOLL     |
| E      | Brandywine Academy , looki               | ng northwest           | on Vandever     | JANOUTAIN     |
|        |                                          |                        |                 | 1             |
|        | wned and restored by Old                 | Brandywine V           | illage, Inquioc | EP 35-650     |
|        | D 4 D 6 13 3 7 63                        | la - O Cha Talana      | 1857 in hecke   | MELECTOCHECA  |
| t      | y D.A.R Cathedral Churc                  | n or St.John           | • FANI - PA     | - 11 MIL 2010 |
|        |                                          |                        | 16.3            |               |
|        |                                          |                        |                 | 5             |