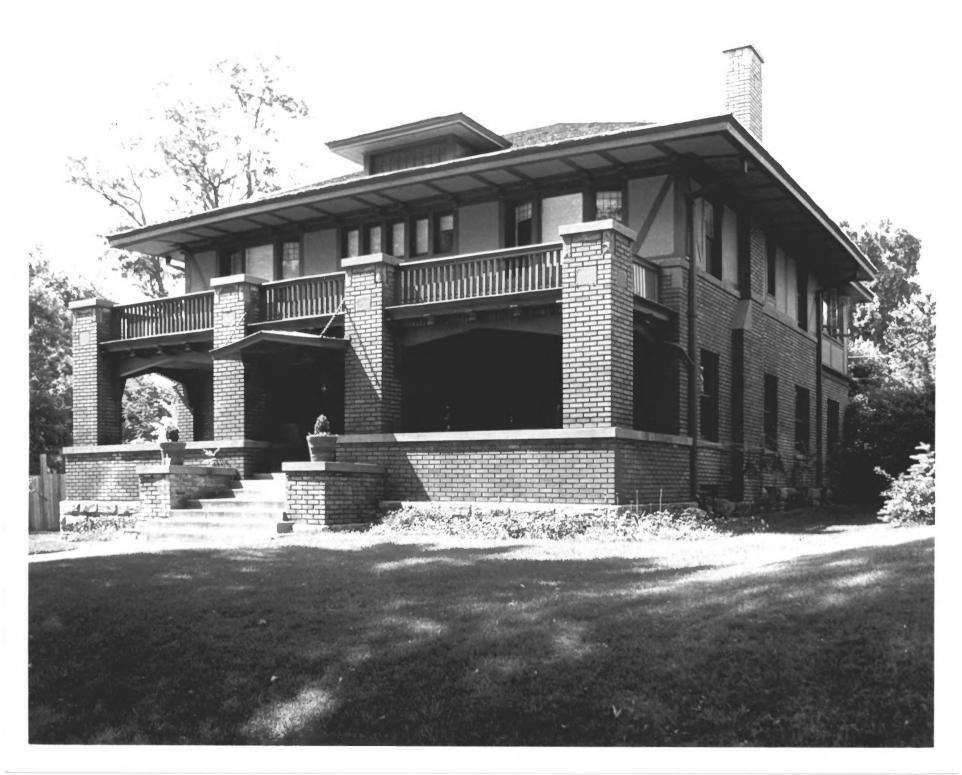

Almon A., Covey House 1 of 3 1211 East 100 South Salt Lake City, Salt Lake County, UT

South (front) and east elevations

Photographer: Karl Haglund, May 1980 Negative filed at Utah State Historical Society