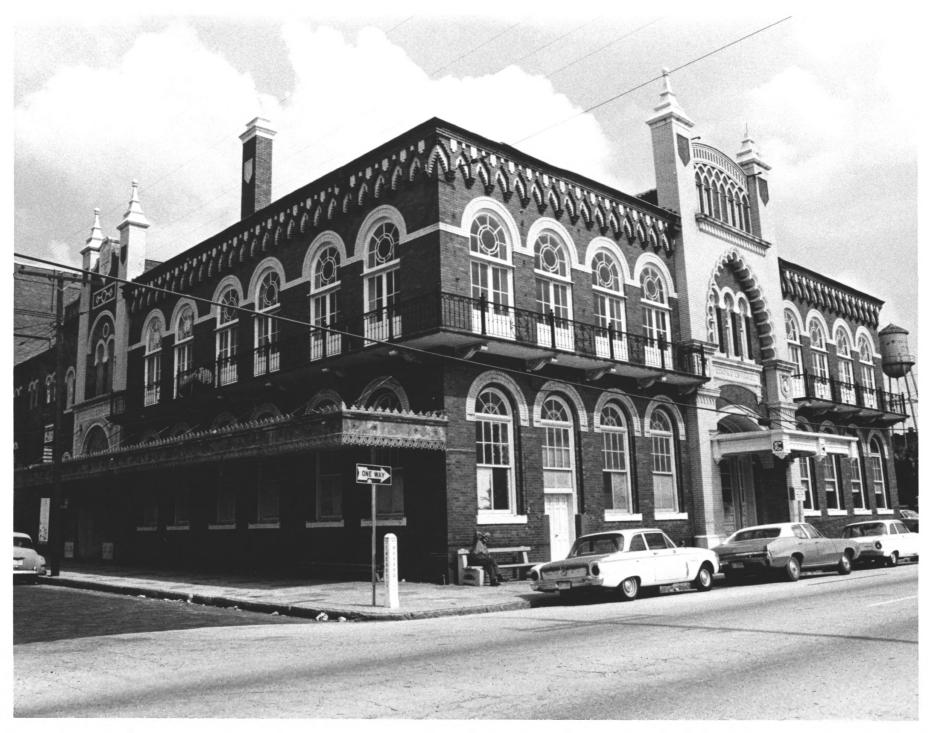

## UNITED STATES DEPARTMENT OF THE INTERIOR NATIONAL PARK SERVICE NATIONAL REGISTER OF HISTORIC PLACES PROPERTY PHOTOGRAPH FORM

(Type all entries - attach to or enclose with photograph)

| (Type an entries - attach to or choices with photograph) |                 |                                       |
|----------------------------------------------------------|-----------------|---------------------------------------|
| 1. NAME                                                  |                 |                                       |
| COMMON                                                   | AND/OR HISTORIC | NUMERIC CODE (Assigned by NPS)        |
| El Centro Espanol of                                     | West Tampa      | JUL 3 0 1974                          |
| 2. LOCATION                                              |                 |                                       |
| state<br>Florida                                         | Hillsborough    | Town<br>Tampa                         |
| STREET AND NUMBER                                        |                 |                                       |
| 2306 North Howard St.                                    |                 | · · · · · · · · · · · · · · · · · · · |
| 3. PHOTO REFERENCE                                       |                 |                                       |
| PHOTO CREDIT                                             | DATE            | NEGATIVE FILED AT                     |
|                                                          |                 | Div. of Archives, History             |
| Gary Englehardt                                          | July, 1973      | & Records Management                  |
| 4. IDENTIFICATION                                        |                 |                                       |
| DESCRIBE VIEW, DIRECTION, ETC.                           |                 | (91110)                               |
| Southeast corner showing main facade.                    |                 | 3                                     |
|                                                          |                 | KECEIVEN                              |
|                                                          |                 | FEB 2 1 1974                          |
|                                                          |                 | 2 1 1974                              |
|                                                          |                 | NATIONAL E                            |
|                                                          |                 | REGISTE                               |
| ۰.                                                       |                 | A LOIDIL A                            |
|                                                          | -<br>-          | VETTO V                               |
|                                                          |                 | 110                                   |