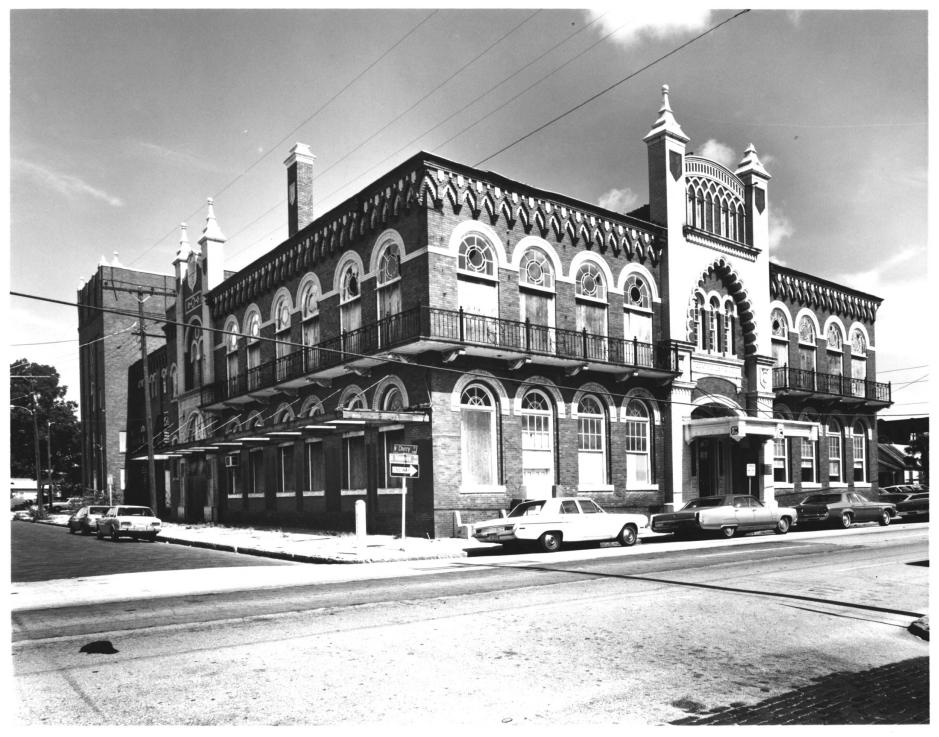

## UNITED STATES DEPARTMENT OF THE INTERIOR NATIONAL PARK SERVICE NATIONAL REGISTER OF HISTORIC PLACES PROPERTY PHOTOGRAPH FORM

(Type all entries - attach to or enclose with photograph)

| (Type an entries - attach to or choices with photograph) |                 |                                       |
|----------------------------------------------------------|-----------------|---------------------------------------|
| 1. NAME                                                  |                 |                                       |
| COMMON                                                   | AND/OR HISTORIC | NUMERIC CODE (Assigned by NPS)        |
| El Centro Espanol of                                     | West Tampa      | JUL 3 0 1974                          |
| 2. LOCATION                                              |                 |                                       |
| state<br>Florida                                         | Hillsborough    | Town<br>Tampa                         |
| STREET AND NUMBER                                        |                 |                                       |
| 2306 North Howard St.                                    |                 | · · · · · · · · · · · · · · · · · · · |
| 3. PHOTO REFERENCE                                       |                 |                                       |
| PHOTO CREDIT                                             | DATE            | NEGATIVE FILED AT                     |
|                                                          |                 | Div. of Archives, History             |
| Gary Englehardt                                          | July, 1973      | & Records Management                  |
| 4. IDENTIFICATION                                        |                 |                                       |
| DESCRIBE VIEW, DIRECTION, ETC.                           |                 | (91110)                               |
| Southeast corner showing main facade.                    |                 | 3                                     |
|                                                          |                 | KECEIVEN                              |
|                                                          |                 | FEB 2 1 1974                          |
|                                                          |                 | 2 1 1974                              |
|                                                          |                 | NATIONAL E                            |
|                                                          |                 | REGISTE                               |
| ۰.                                                       |                 | A LOIDIL A                            |
|                                                          | -<br>-          | VETTO V                               |
|                                                          |                 | 110                                   |