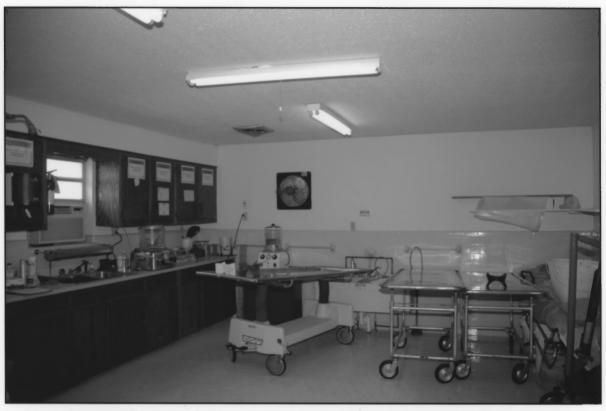

- 6. Interior, embalming room, camera facing southwest
- 7. Photo #7

Image: AL\_ChambersCo\_VinesFuneralHm\_07.tif Print: Epson Ultrachrome Ink on Premium Glossy Photo Paper

- 1. Vines Funeral Home & Ambulance Service
- 2. Lafayette, Chambers County, AL
- 3. David B. Schneider