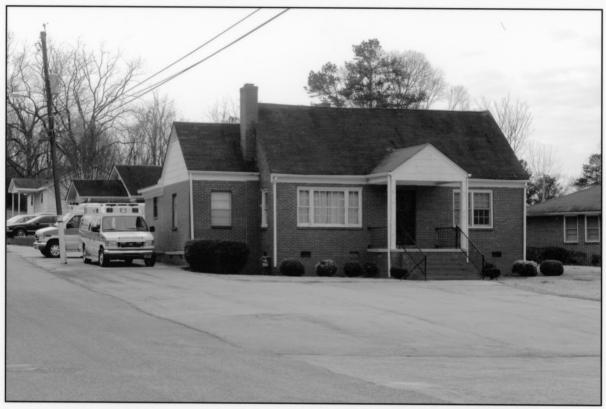

- 1. Vines Funeral Home & Ambulance Service
- 2. Lafayette, Chambers County, AL
- 3. David B. Schneider

- 6. North facade (right) & west elevation (left) camera, facing southwest
- 7. Photo #1

Image: AL\_ChambersCo\_VinesFuneralHm\_01.tif

Print: Epson Ultrachrome Ink on Premium Glossy Photo Paper

- 1. Vines Funeral Home & Ambulance Service
- 2. Lafayette, Chambers County, AL
- 3. David B. Schneider

- 6. North facade (left) & east elevation (right), camera facing southeast
- 7. Photo #2