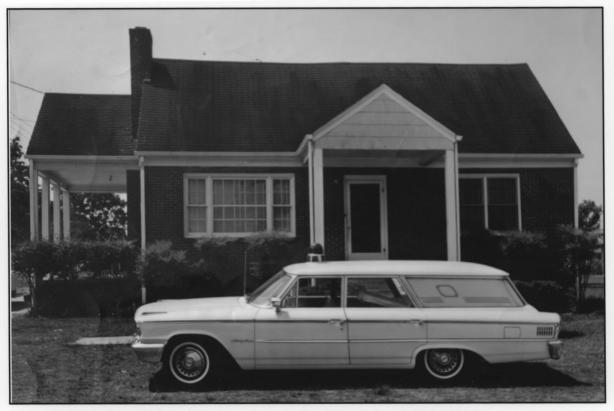

- 6. Historic Photo, circa 1955
- 7. Photo #8

Image: AL\_ChambersCo\_VinesFuneralHm\_08.tif Print: Epson Ultrachrome Ink on Premium Glossy Photo Paper

- 1. Vines Funeral Home & Ambulance Service
- 2. Lafayette, Chambers County, AL
- 3. David B. Schneider