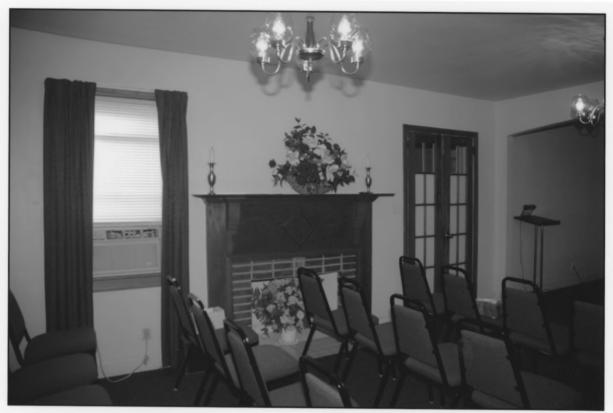

6. Interior, chapel, camera facing southeast 7. Photo #6 Image: AL\_ChambersCo\_VinesFuneralHm\_06.tif Print: Epson Ultrachrome Ink on Premium Glossy Photo Paper

- 1. Vines Funeral Home & Ambulance Service
- 2. Lafayette, Chambers County, AL
- 3. David B. Schneider