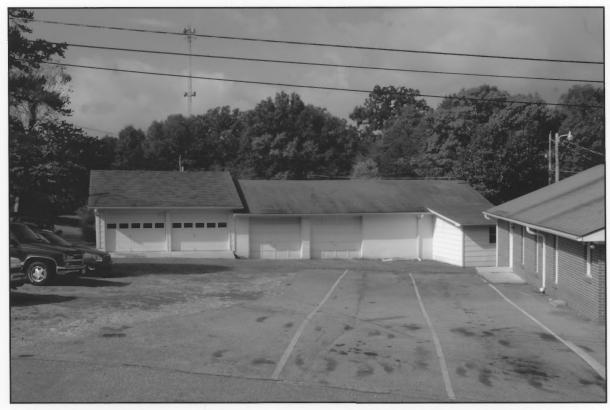

6. Ambulance garage, camera facing west 7. Photo #9 Image: AL\_ChambersCo\_VinesFuneralHm\_09.tif Print: Epson Ultrachrome Ink on Premium Glossy Photo Paper

- 1. Vines Funeral Home & Ambulance Service
- 2. Lafayette, Chambers County, AL
- 3. David B. Schneider