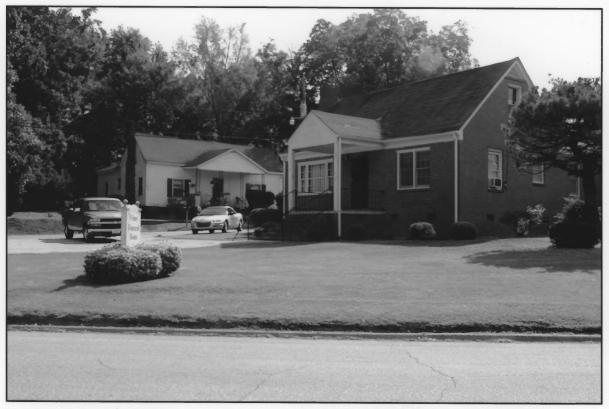

Image: AL\_ChambersCo\_VinesFuneralHm\_02.tif Print: Epson Ultrachrome Ink on Premium Glossy Photo Paper

- 1. Vines Funeral Home & Ambulance Service
- 2. Lafayette, Chambers County, AL
- 3. David B. Schneider

- 6. West elevation, camera facing east
- 7. Photo #3

Image: AL\_ChambersCo\_VinesFuneralHm\_03.tif Print: Epson Ultrachrome Ink on Premium Glossy Photo Paper

- 1. Vines Funeral Home & Ambulance Service
- 2. Lafayette, Chambers County, AL
- 3. David B. Schneider