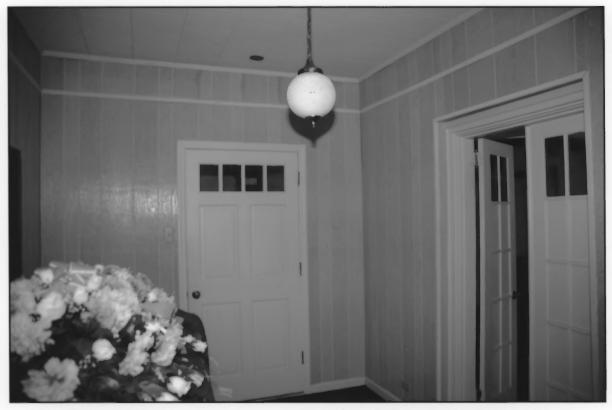

6. Interior, hallway, camera facing northeast

7. Photo #5

Image: AL\_ChambersCo\_VinesFuneralHm\_05.tif Print: Epson Ultrachrome Ink on Premium Glossy Photo Paper

- 1. Vines Funeral Home & Ambulance Service
- 2. Lafayette, Chambers County, AL
- 3. David B. Schneider