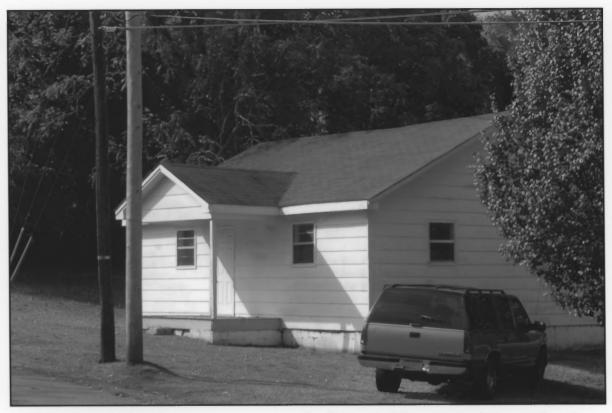

Storage building, camera facing southwest
Photo #10
Image: AL\_ChambersCo\_VinesFuneralHm\_10.tif
Print: Epson Ultrachrome Ink on Premium Glossy Photo Paper