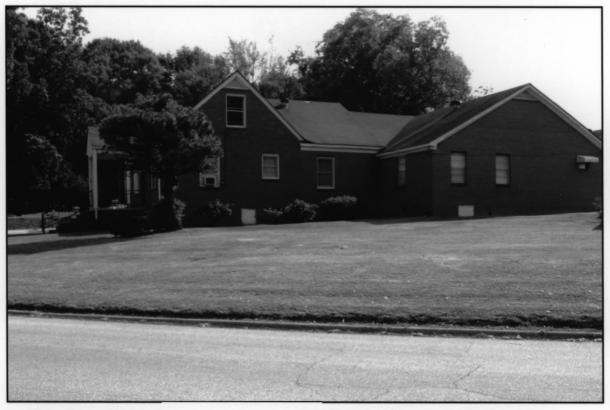

- 6. South (left) and east (right) elevations, camera facing northwest
- 7. Photo #4

Image: AL\_ChambersCo\_VinesFuneralHm\_04.tif Print: Epson Ultrachrome Ink on Premium Glossy Photo Paper

- 1. Vines Funeral Home & Ambulance Service
- 2. Lafayette, Chambers County, AL
- 3. David B. Schneider