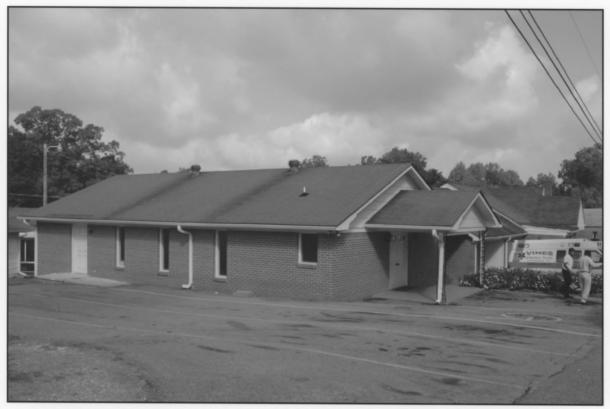

6. Ambulance garage, camera facing west 7. Photo #9 Image: AL\_ChambersCo\_VinesFuneralHm\_09.tif Print: Epson Ultrachrome Ink on Premium Glossy Photo Paper

- 1. Vines Funeral Home & Ambulance Service
- 2. Lafayette, Chambers County, AL
- 3. David B. Schneider