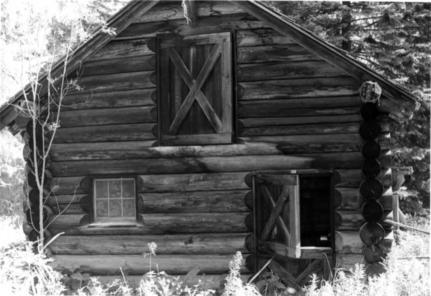

NAME: Nyack Ranger Station Barn LOCATION: Glacier National Park, MT PHDTOGRAPHER: Glacier National Park DATE OF PHOTOGRAPH: 1982 LOCATION OF NEGATIVE: Rocky Mountain Regional Office, National Park Service, Denver, CO PHOTO NUMBER: 1