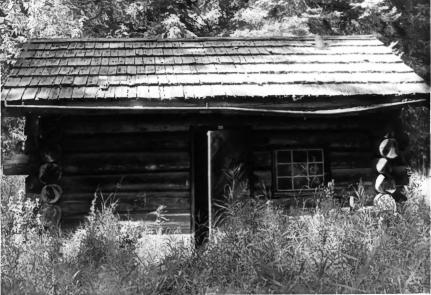

NAME: Nyack Ranger Station Fire Cache LOCATION: Glacier National Park, MT PHOTOGRAPHER: Glacier National Park DATE OF PHOTOGRAPH: 1982 LOCATION OF NEGATIVE: Rocky Mountain Regional Office, National Park Service, Denver, CO PHOTO NUMBER: 3