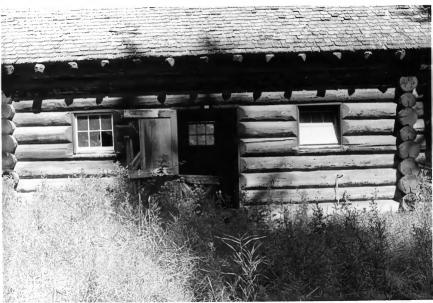

NAME: Nyack Ranger Station Barn LOCATION: Glacier National Park MT PHOTOGRAPHER: Glacier National Park DATE OF PHOTOGRAPH: 1982 LOCATION OF NEGATIVE: Rocky Mountain Regional Office, National Park Service, Denver, CO PHOTO NUMBER: 2