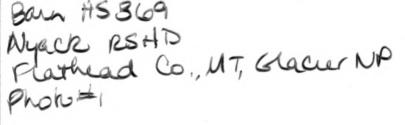

NAME: Nyack Ranger Station Barn LOCATION: Glacier National Park, MT PHDTOGRAPHER: Glacier National Park DATE OF PHOTOGRAPH: 1982 LOCATION OF NEGATIVE: Rocky Mountain Regional Office, National Park Service, Denver, CO PHOTO NUMBER: 1