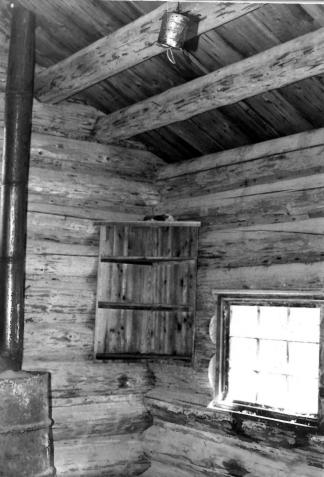

NAME: Nyack Ranger Station Fire Cache LOCATION: Glacier National Park, MT PHOTOGRAPHER: Glacier National Park DATE OF PHOTOGRAPH: 1982 LOCATION OF NEGATIVE: Rocky Mountain Regional Office, National Park Service, Denver, CO PHOTO NUMBER: 3