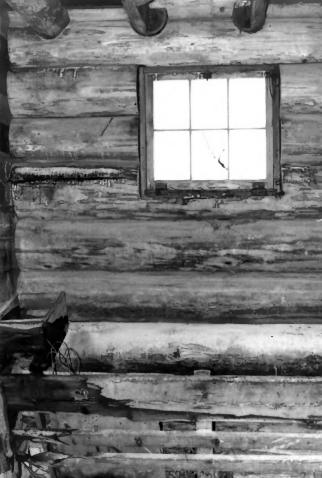

NAME: Nyack Ranger Station Barn LOCATION: Glacier National Park MT PHOTOGRAPHER: Glacier National Park DATE OF PHOTOGRAPH: 1982 LOCATION OF NEGATIVE: Rocky Mountain Regional Office, National Park Service, Denver, CO PHOTO NUMBER: 2

Barn (HS369) Nyack RSHD Plathead Co, UT, Glacur NP Photo #2