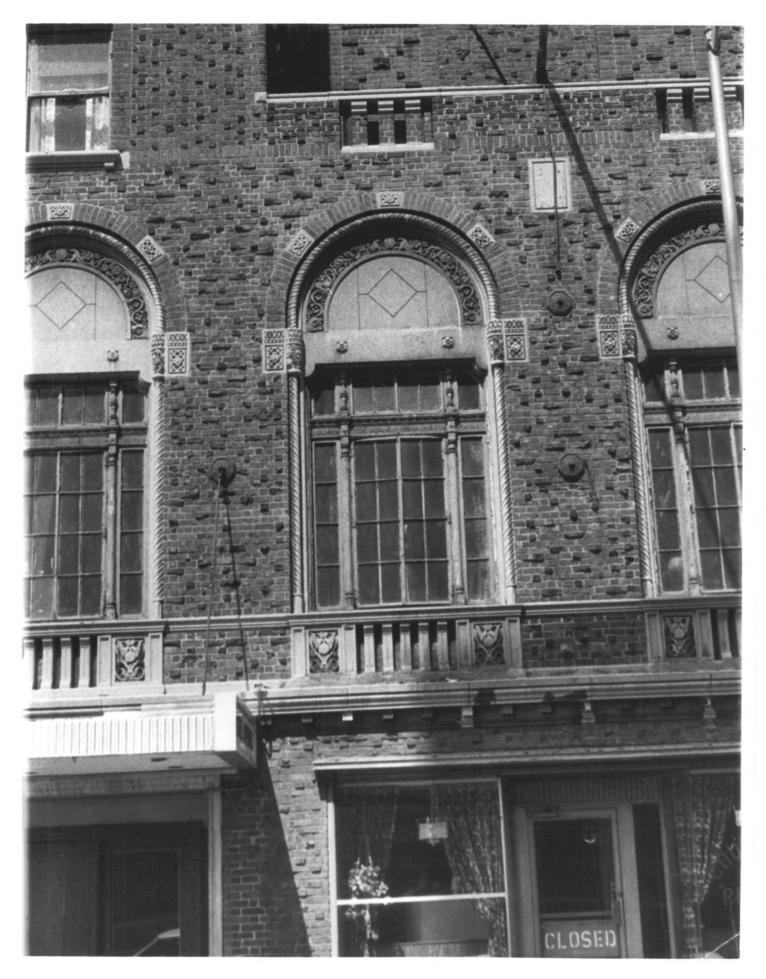

### HOTEL BARNUM-DETAIL OF MEZZANINE WINDOW-PHOTO BY DAVID PALMQUIST 3

Photo No. 3
Hotel Barnum
Bridgeport, CT
Photo by David Palmquist, 3/78
Negative: Connecticut Historical
Commission
DETAIL OF MEZZANINE WINDOW
DEC 6 1978