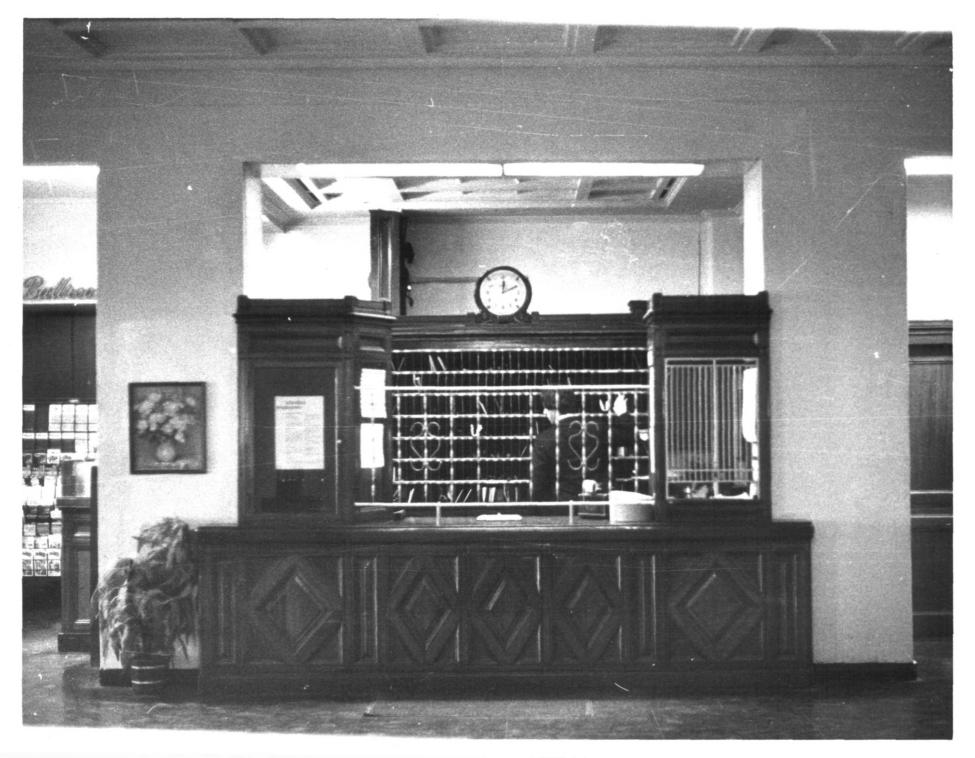

### HOTEL BARNUM-REGISTRATION DESK-PHOTO BY DAVID PALMQUIST

Photo No. 5
Hotel Barnum
Bridgeport, CT
Photo by David Palmquist, 3/78
Negative: Connecticut Historical
Commission
REGISTRATION DESK

HOTEL BARNUM-LOOKING DOWN MAIN STAIRCASE FROM MEZZANINE, SHOWING WROUGHT IRON CHANDELLER AND BRONZE SEAL OF THE CITY OF BRIDGEPORT — PHOTO BY DAVID PALMQUIST 6