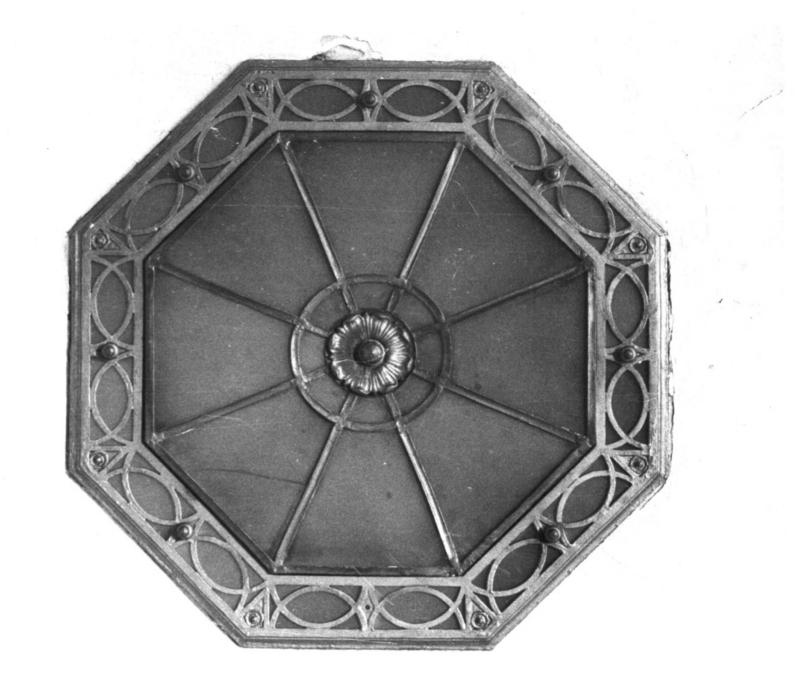

### HOTEL BARNUM-CEIUNG LIGHT FIXTURE IN LOUNGE-PHOTO BY DAVID PALMQUIST 8

Photo No. 8
Hotel Barnum
Bridgeport, CT
Photo by David Palmquist, 3/78
Negative: Connecticut Historical
Commission
CEILING LIGHT FIXTURE IN LOUNGE