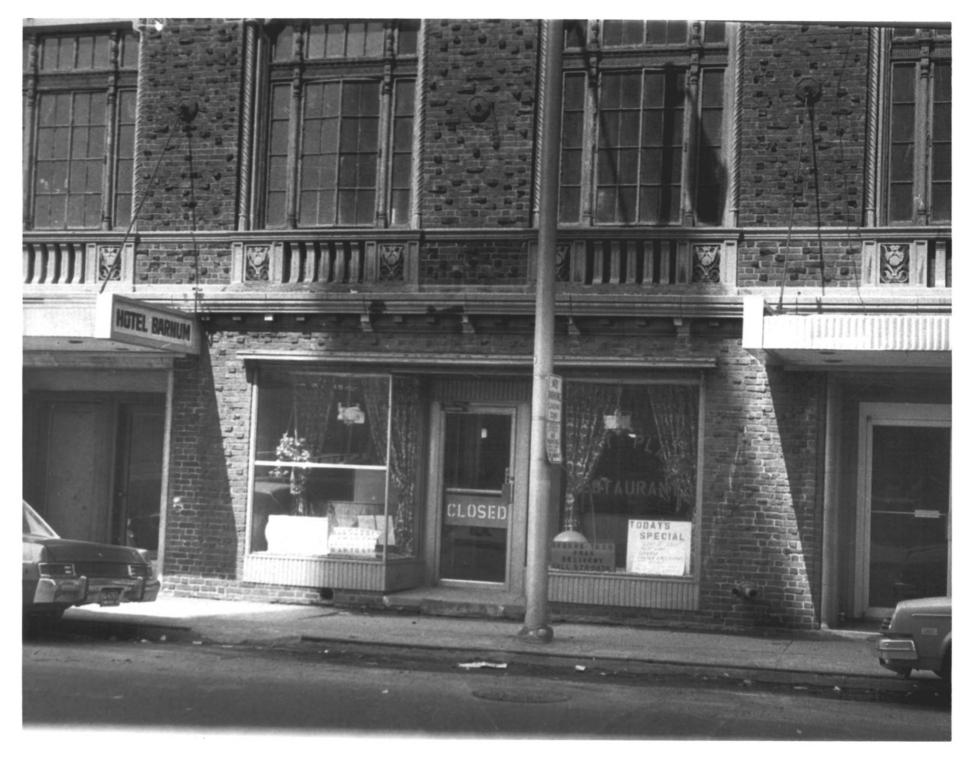

# HOTEL BARNUM - FAIRFIELD AVENUE STOREFRONT OF COFFEE SHOP - PHOTO BY DAVID PALMQUIST 4

Photo No. 4

Hotel Barnum OCT 4 1978

Bridgeport, CT

Photo by David Palmquist, 3/78

Negative: Connecticut Historical

Commission

FAIRFIELD AVENUE STOREFRONT OF

COFFEE SHOP