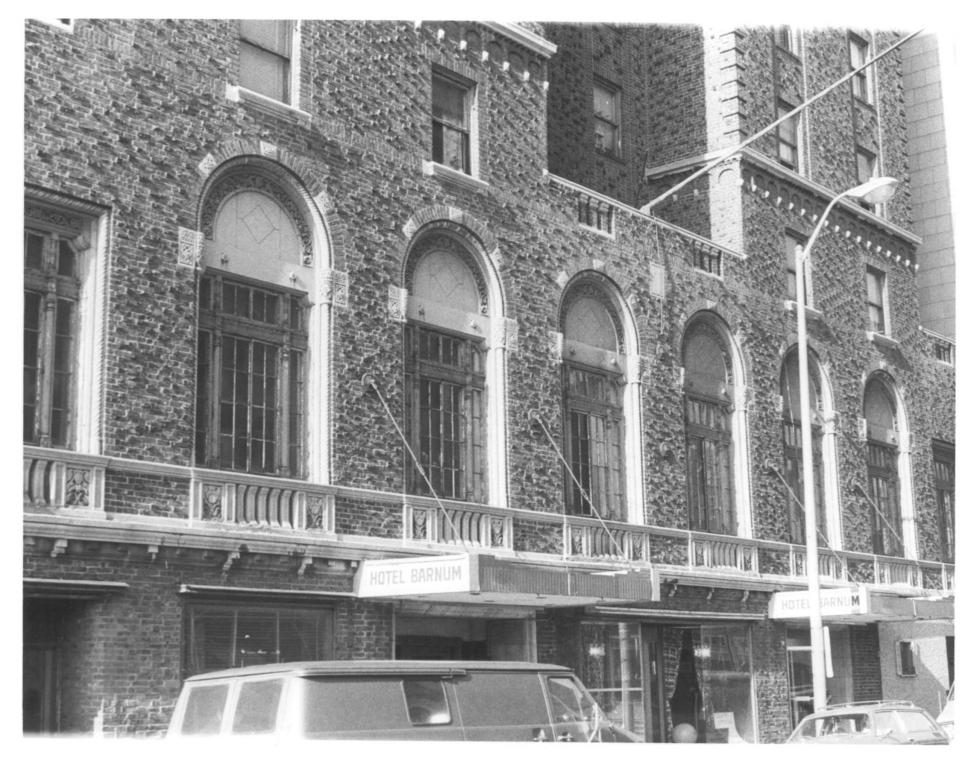

### HOTEL BARNUM- DETAIL OF MEZZANINE STORY, FAIRFIELD AVENUE FRONT-PHOTO BY DAVID PALMQUIST 2

Photo No. 2 OCT 4 1976
Hotel Barnum
Bridgeport, CT
Photo by David Palmquist, 3/78
Negative: Connecticut Historical
Commission
DETAIL OF MEZZANINE - FRONT