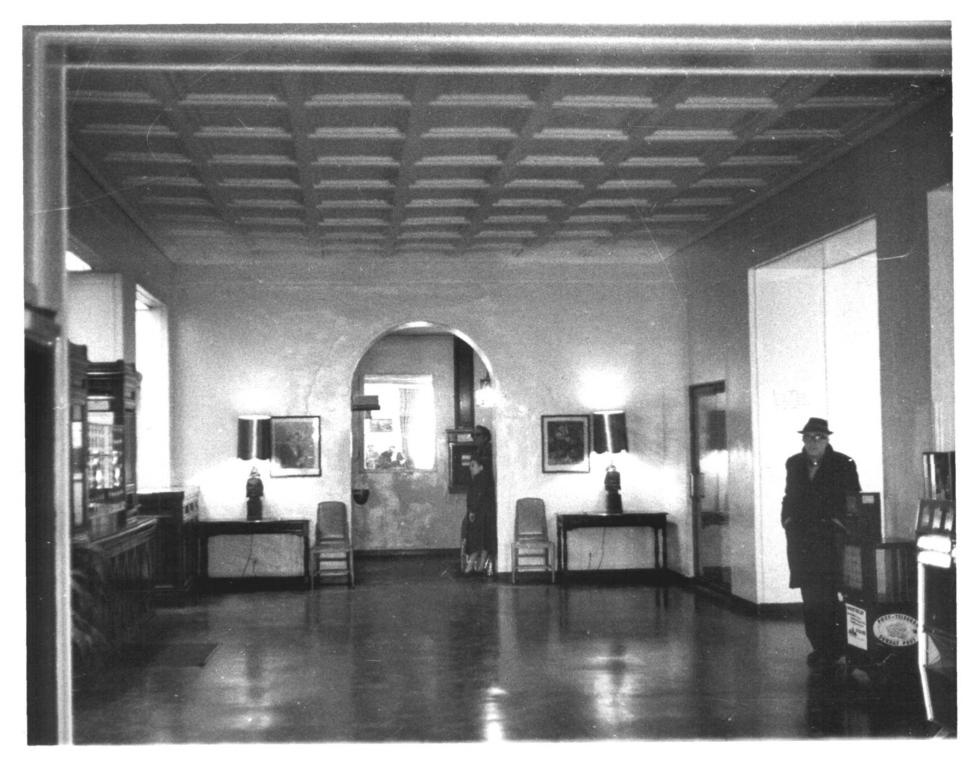

### HOTEL BARNUM-SCENE IN LOBBY-PHOTO BY DAVID PALMQUIST ?

Photo No. 7
Hotel Barnum OCT 4 1978
Bridgeport, CT
Photo by David Palmquist, 3/78
Negative: Connecticut Historical
Commission
SCENE IN LOBBY