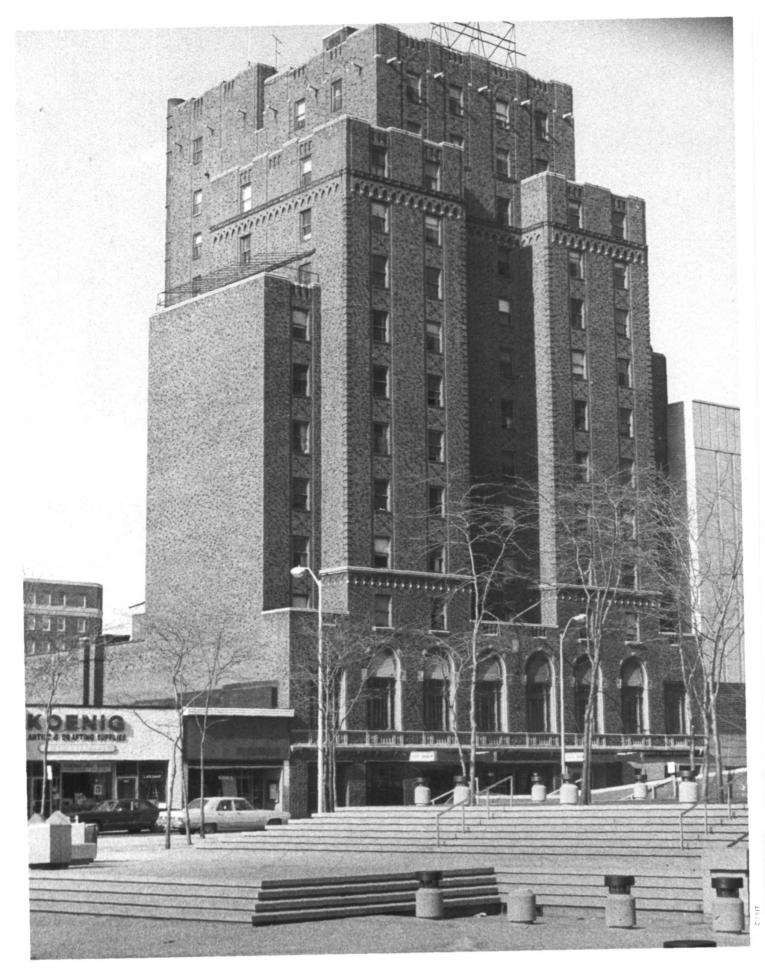

## HOTEL BARNUM (1927-8), 140 FAIRFIELD AVENUE - PHOTO BY DAVID PALMQUIST

```
Photo No. 1
Hotel Barnum
Bridgeport, CT
Photo by David Palmquist, 3/78
Negative: Connecticut Historical
Commission
EXTERIOR
DEC 6 1978
```