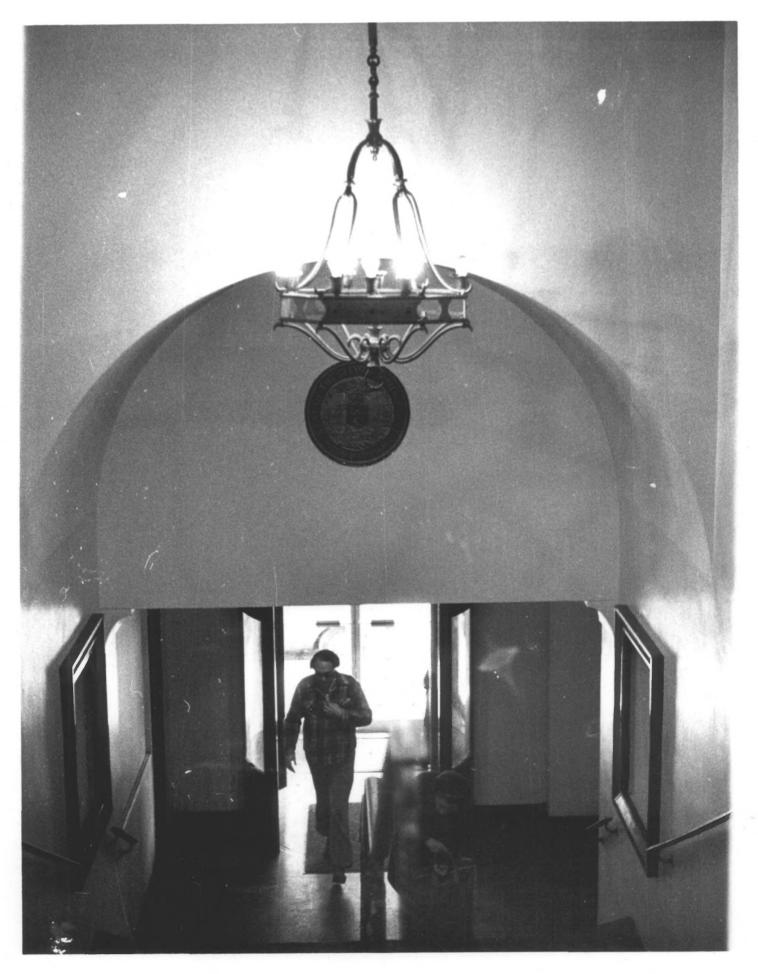

Photo No. 6
Hotel Barnum
Bridgeport, CT
Photo by David Palmquist, 3/78
Negative: Connecticut Historical
Commission
WAIN STAIRWAY

OCT 4 1978