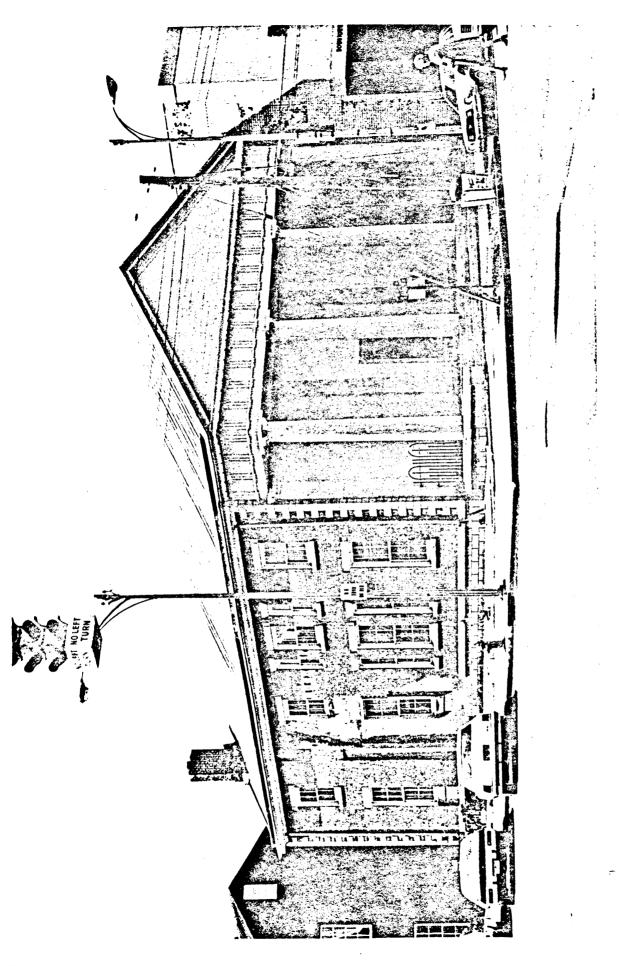

The two-story portico dominates the north elevation (facade). Four, stone Tuscan columns, which are unfluted and baseless, support the Doric entablature. Four square pilasters complete the portico support system and divide the stuccoed facade wall into three bays. The characteristic Doric triglyphs, metopes, femors, and guttae adorn the entablature. Rows of small blocks are the only decoration on the cornice; these differ from the traditional dentils. The pediment is quite plain. A deeply recessed entrance, with plain double-leaf doors and a simple stone surround, is found in the center bay of the facade. Windows in the flanking bays, which were a later addition, have been removed. The iron railing on the east end of the portico is original.