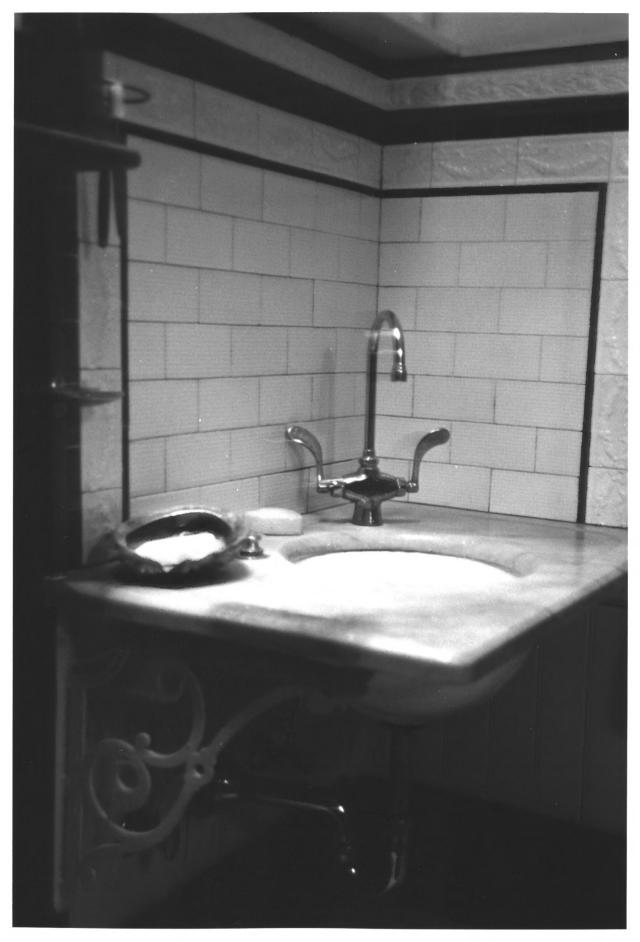

Dining room paneling

No. 20 of 22

Bathroom, paneling

No. 21 of 22

House at 584 Page Street San Francisco, CA photo Anne Bloomfield, 3-1984 negative with photographer Bathroom, basin and splashboard No. 22 of 22