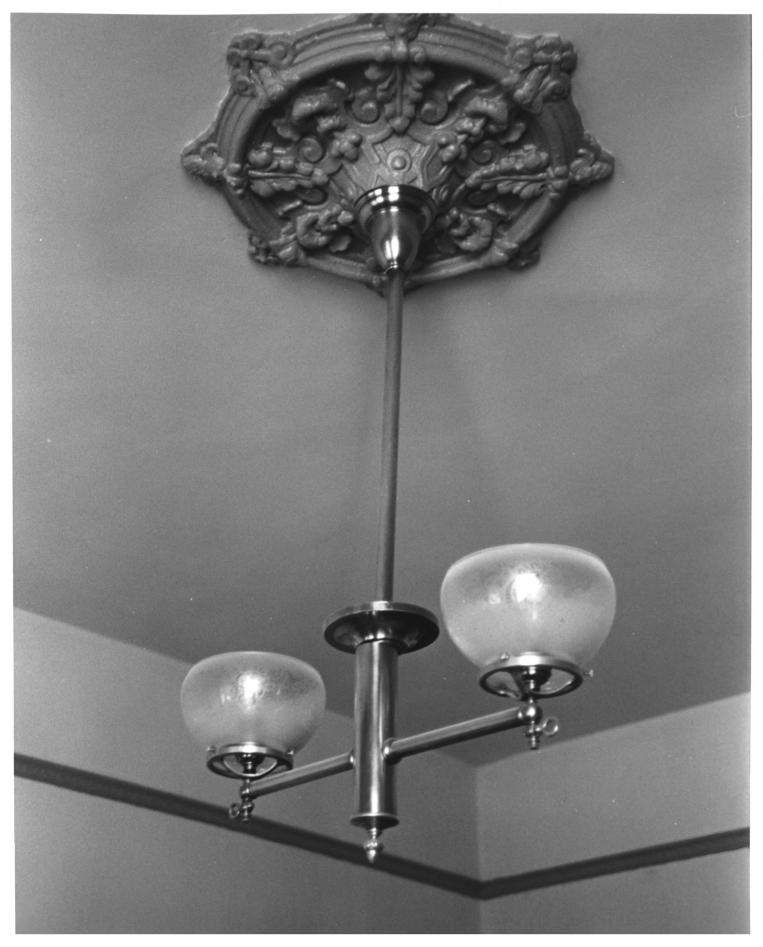

Ceiling medallion and chandelier, rear bedroom

No. 14 of 22

House at 584 Page Street San Francisco, CA

photo Anne Bloomfield, 3-1984 negative with photographer

Fireplace, upstairs front room

No. 15 of 22

Staircase and hall floor, looking down from attic