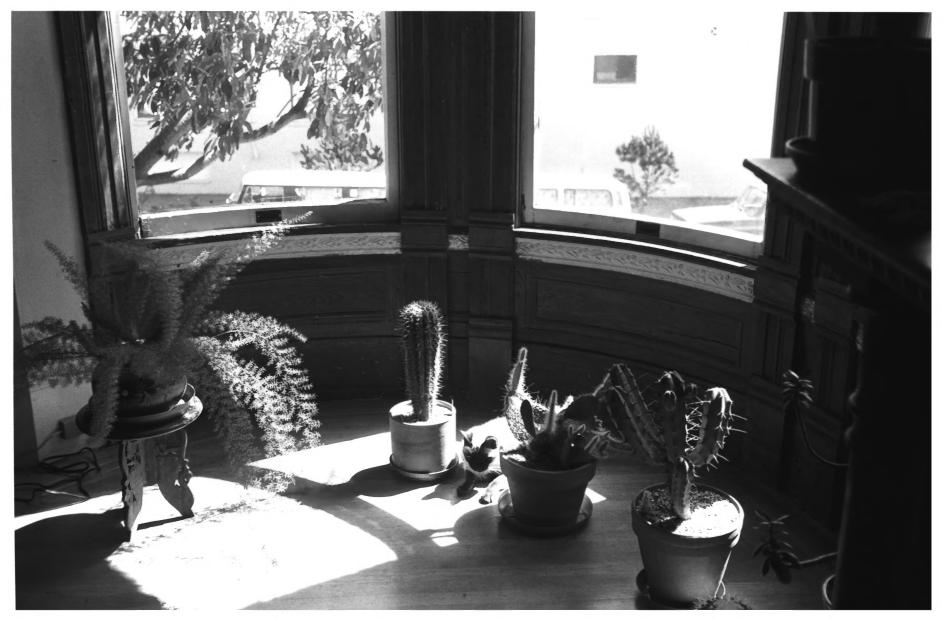

No. 16 of 22

Staircase, detail

No. 17 of 22

House at 584 Page Street San Francisco, CA photo Anne Bloomfield, 8-1984 negative with photographer Living room, interior of circular bay window

No. 18 of 22

House at 584 Page Street San Francisco. CA photo Anne Bloomfield, 8-1984 negative with photographer Living room, corner cupboard No. 19 of 22