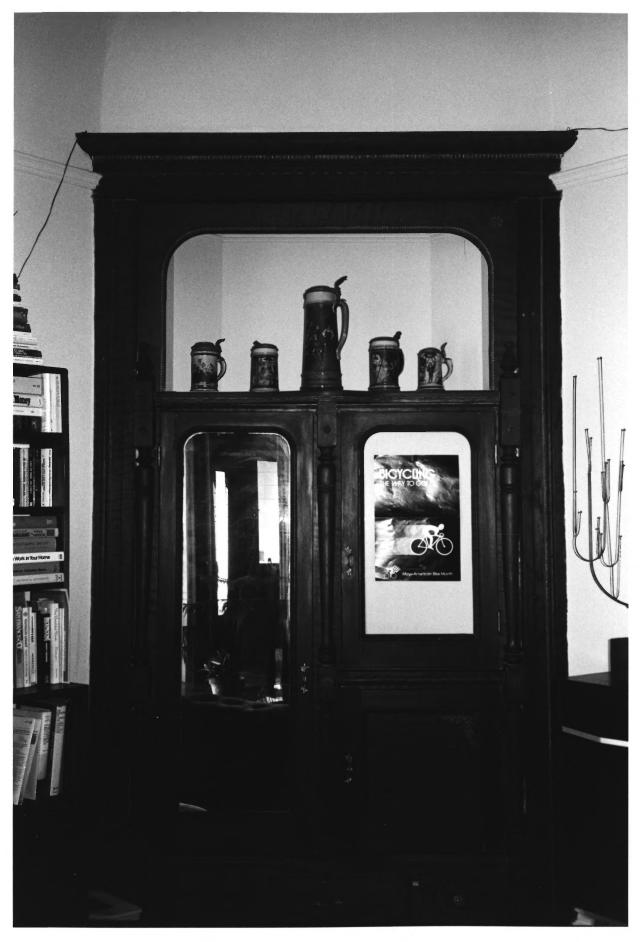

No. 16 of 22

Staircase, detail

No. 17 of 22

House at 584 Page Street San Francisco, CA photo Anne Bloomfield, 8-1984 negative with photographer Living room, interior of circular bay window

No. 18 of 22

House at 584 Page Street San Francisco. CA photo Anne Bloomfield, 8-1984 negative with photographer Living room, corner cupboard No. 19 of 22