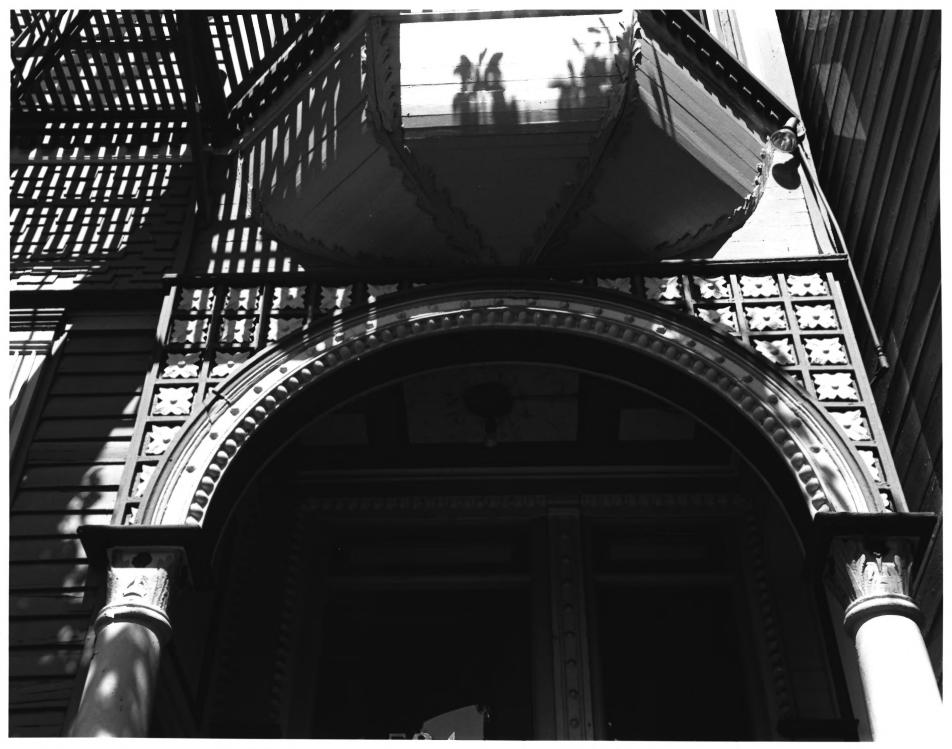

House at 584 Page Street San Francisco, CA photo Anne Bloomfield, 3-1984 negative with photographer Polygonal bay window and entry arch

No. 6 of 22