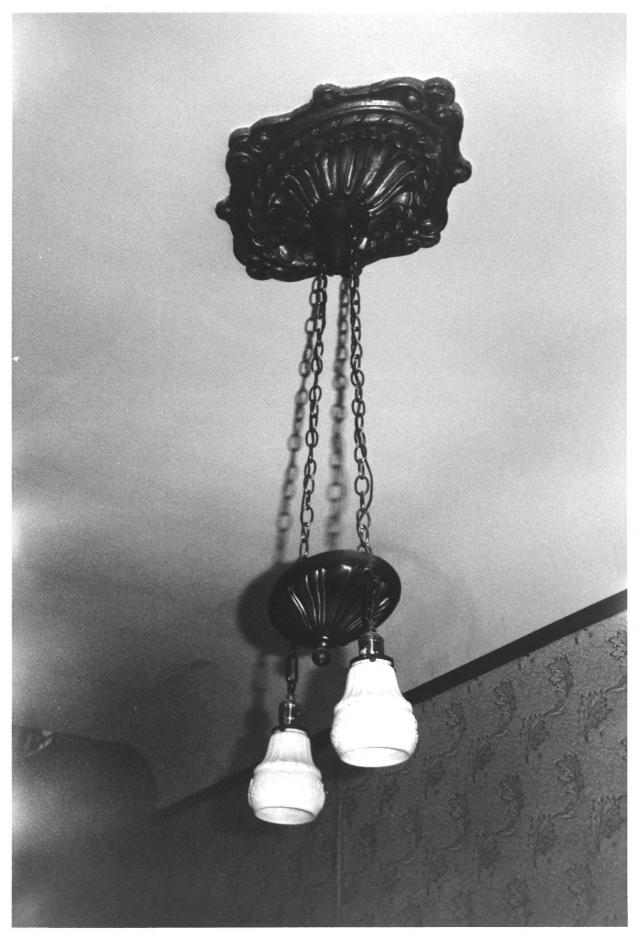

House at 584 Page Street San Francisco, CA photo Anne Bloomfield, 3-1984 negative with photographer Doors. second floor front No. 12 of 22

- House at 584 Page Street San Francisco, CA photo Anne Bloomfield, 8-1984 negative with photographer Ceiling medallion and chandelier, hall
- No. 13 of 22