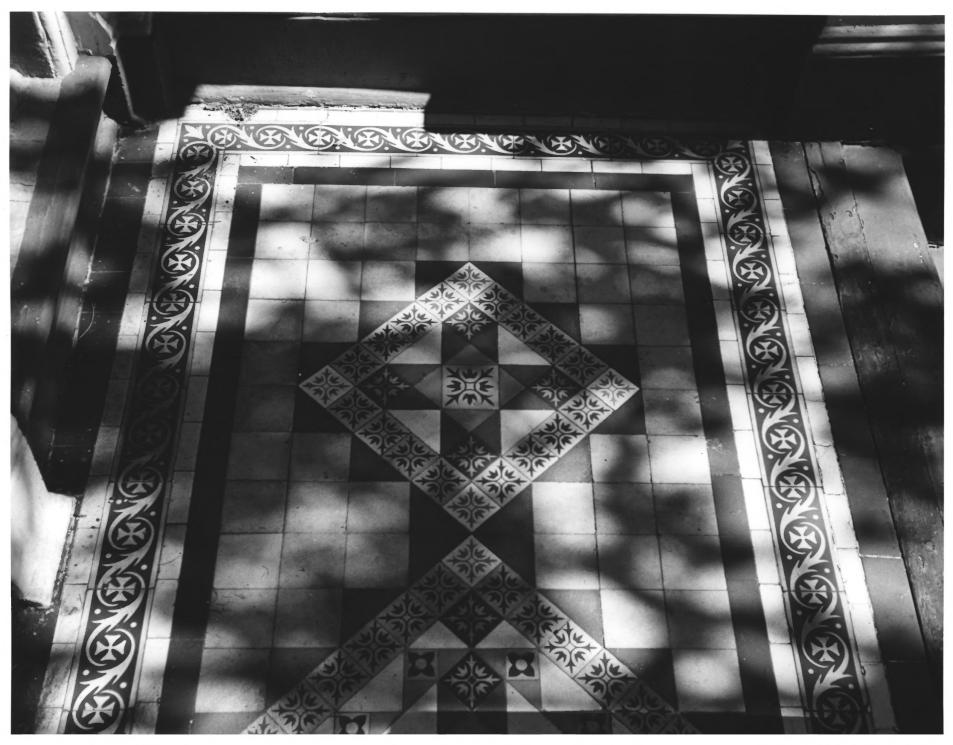

Vestibule, encaustic tile floor

No. 8 of 22

- House at 584 Page Street San Francisco, CA photo Anne Bloomfield. 3-84 negative with photographer
- Vestibule, sidelight (left) and side of house next door
- No. 9 of 22