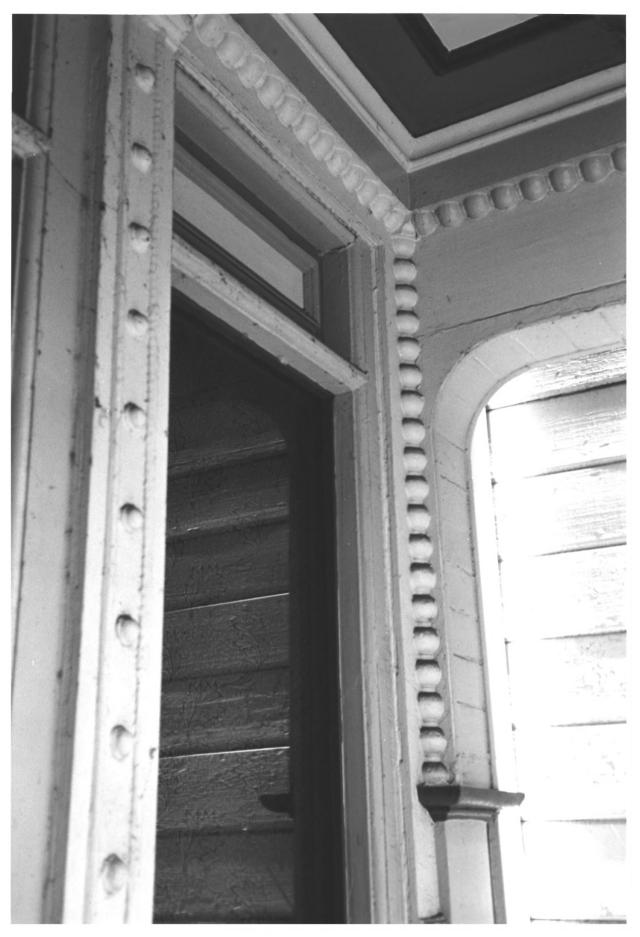

## No 7 of 22

Vestibule, left side, showing column capital, supporting arch

San Francisco, CA Photo Anne Bloomfield, 3-1984 negative with photographer

House at 584 Page Street

House at 584 Page Street San Francisco, CA photo Anne Bloomfield. 3-84