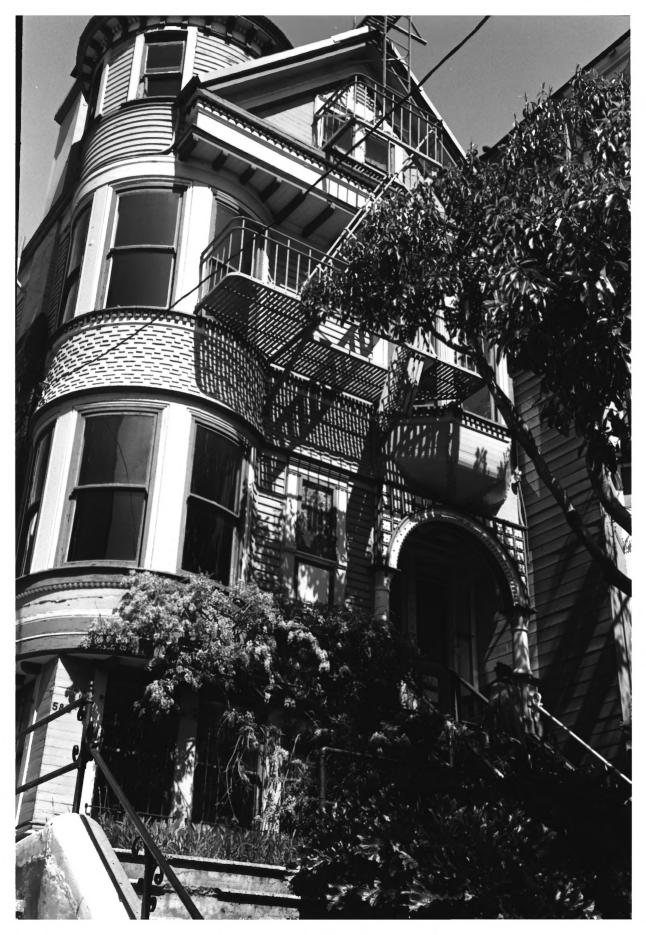

House at 584 Page Street San Francisco, CA photo Anne Bloomfield, 3-1984 negative with photographer Polygonal bay window and entry arch

No. 6 of 22