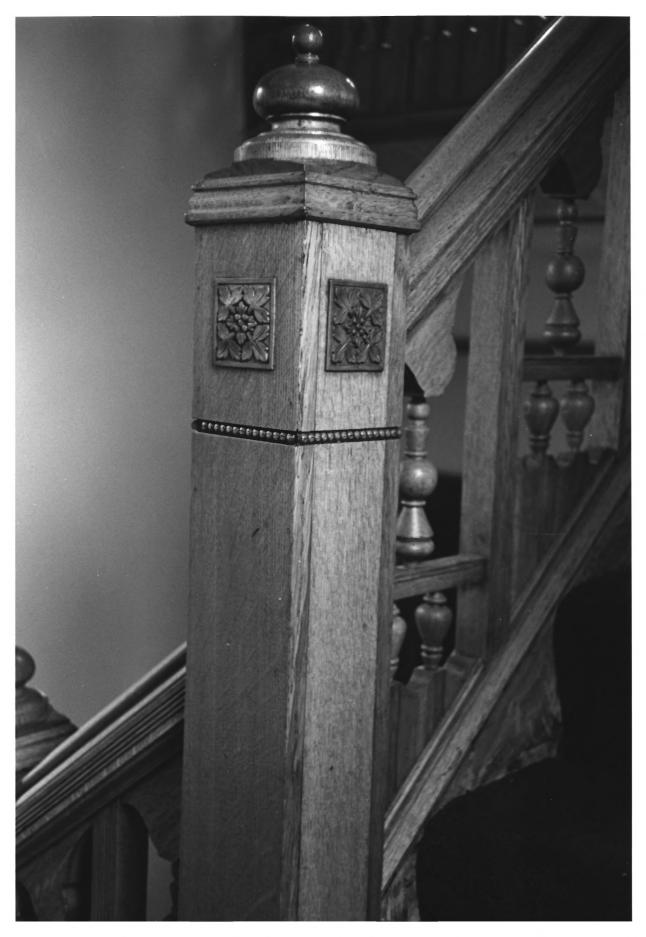

No. 16 of 22

Staircase, detail

No. 17 of 22

House at 584 Page Street San Francisco, CA photo Anne Bloomfield, 8-1984 negative with photographer Living room, interior of circular bay window

No. 18 of 22

House at 584 Page Street San Francisco. CA photo Anne Bloomfield, 8-1984 negative with photographer Living room, corner cupboard No. 19 of 22