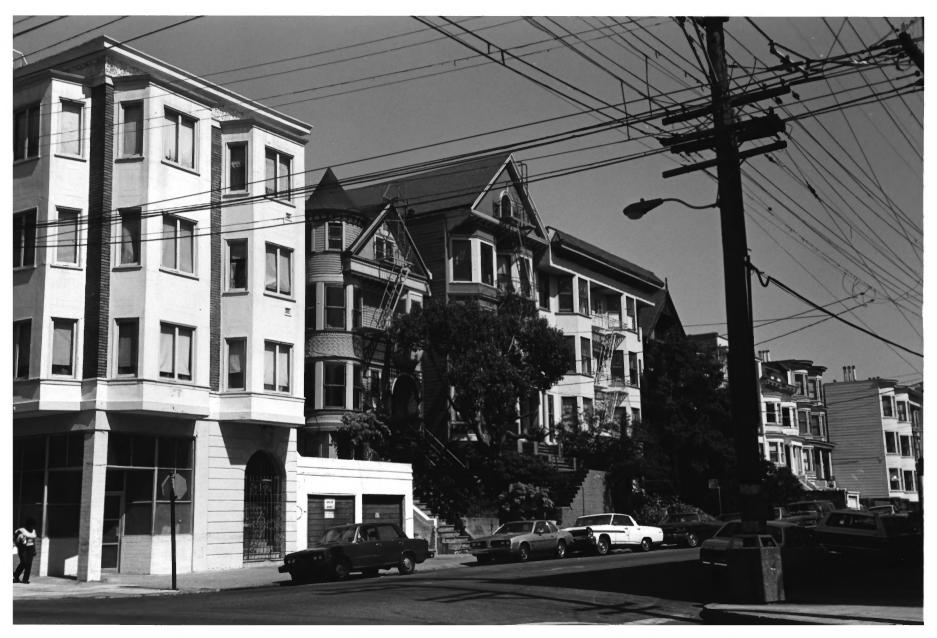

House at 584 Page Street San Francisco. CA photo Anne Bloomfield, 3-1984 negative with photographer Facade, looking north No. 1 of 22

North side of Page, looking east from Fillmore Street

No. 2 of 22

House at 584 Page Street San Francisco, CA photo Anne Bloomfield, 3-1984 negative with photographer The house and its neighbors, looking north No. 3 of 22