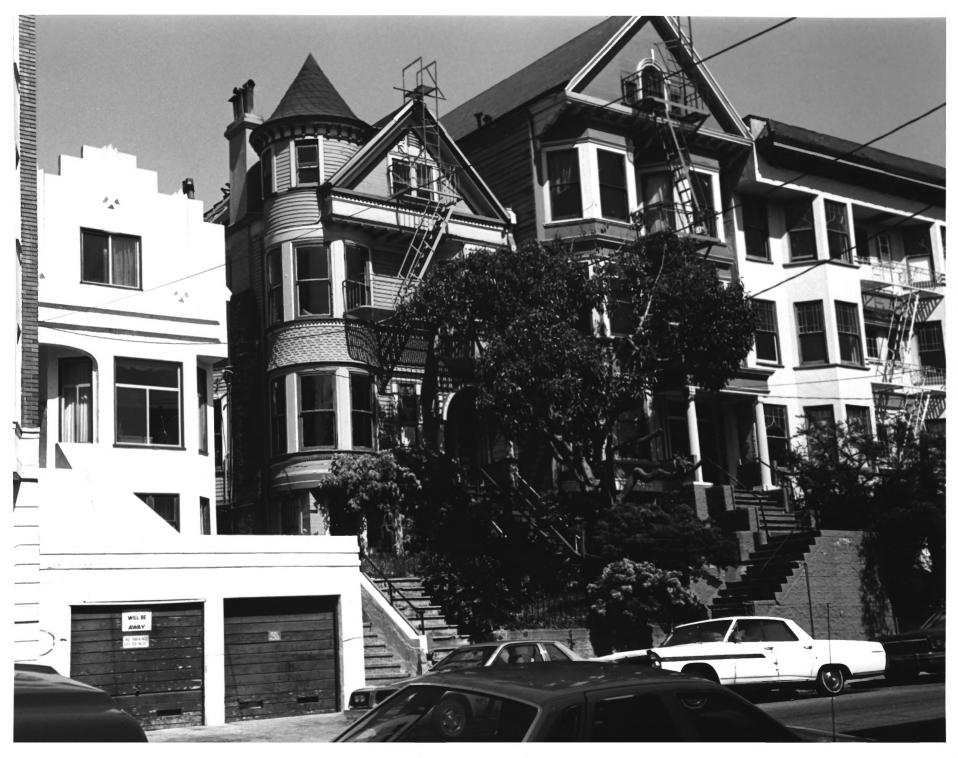

House at 584 Page Street San Francisco. CA photo Anne Bloomfield, 3-1984 negative with photographer Facade, looking north No. 1 of 22

North side of Page, looking east from Fillmore Street

No. 2 of 22

House at 584 Page Street San Francisco, CA photo Anne Bloomfield, 3-1984 negative with photographer The house and its neighbors, looking north No. 3 of 22