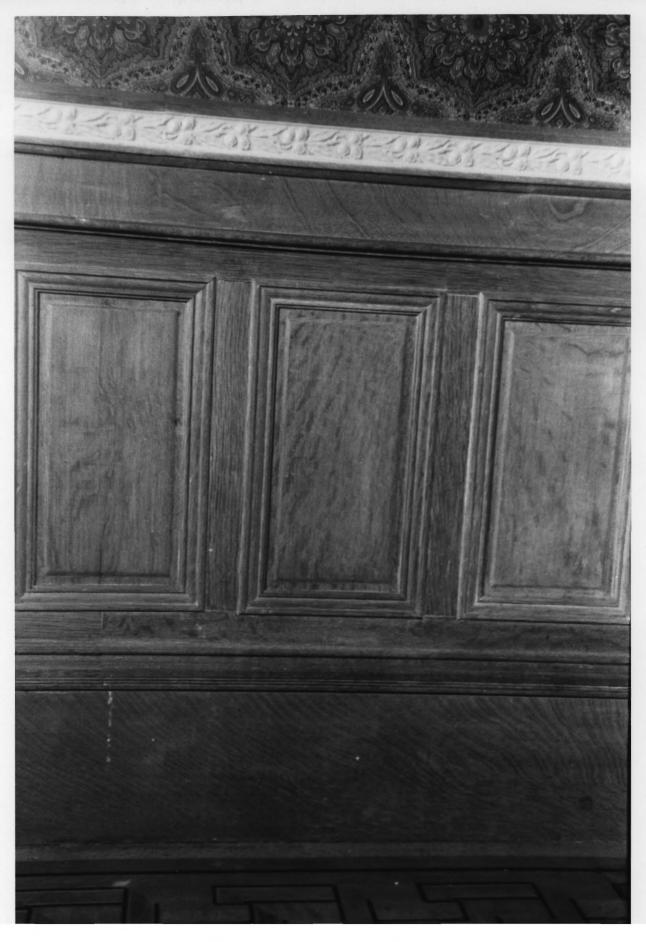

Dining room paneling

No. 20 of 22

Bathroom, paneling

No. 21 of 22

House at 584 Page Street San Francisco, CA photo Anne Bloomfield, 3-1984 negative with photographer Bathroom, basin and splashboard No. 22 of 22