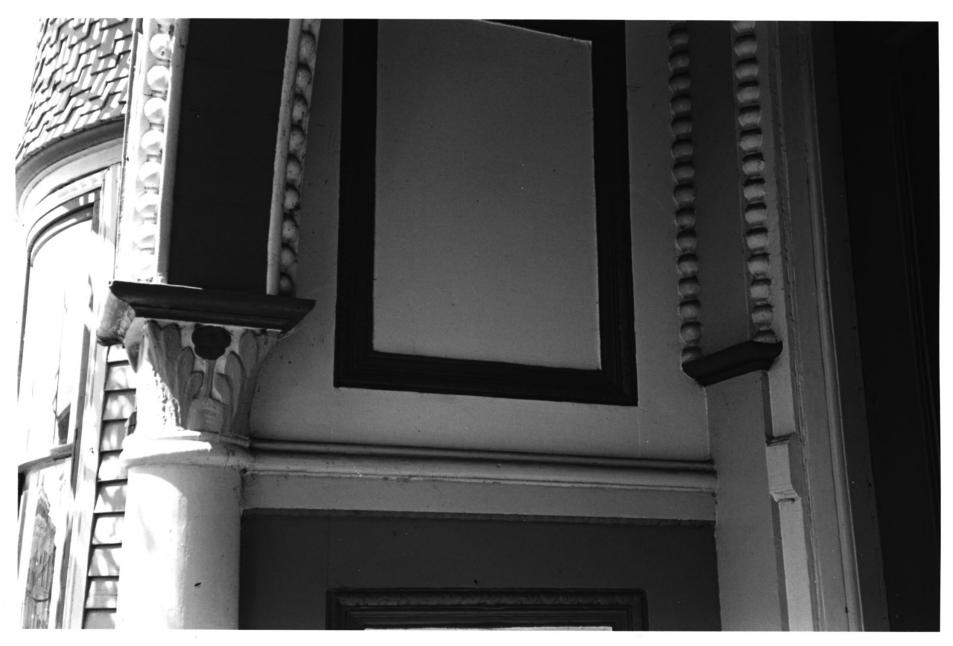

## No 7 of 22

Vestibule, left side, showing column capital, supporting arch

San Francisco, CA Photo Anne Bloomfield, 3-1984 negative with photographer

House at 584 Page Street

House at 584 Page Street San Francisco, CA photo Anne Bloomfield. 3-84