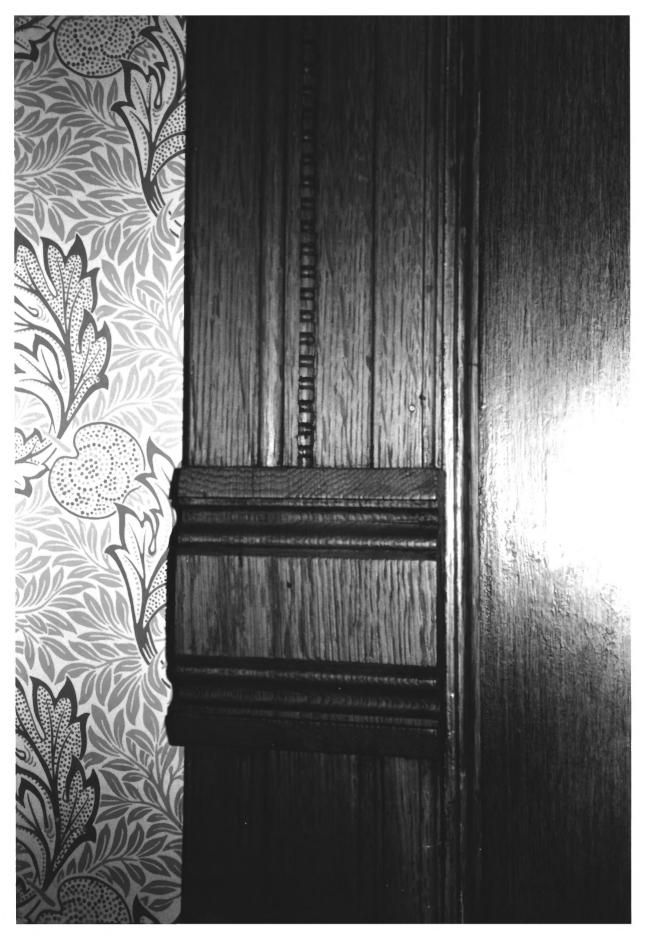

Dining room paneling

No. 20 of 22

Bathroom, paneling

No. 21 of 22

House at 584 Page Street San Francisco, CA photo Anne Bloomfield, 3-1984 negative with photographer Bathroom, basin and splashboard No. 22 of 22