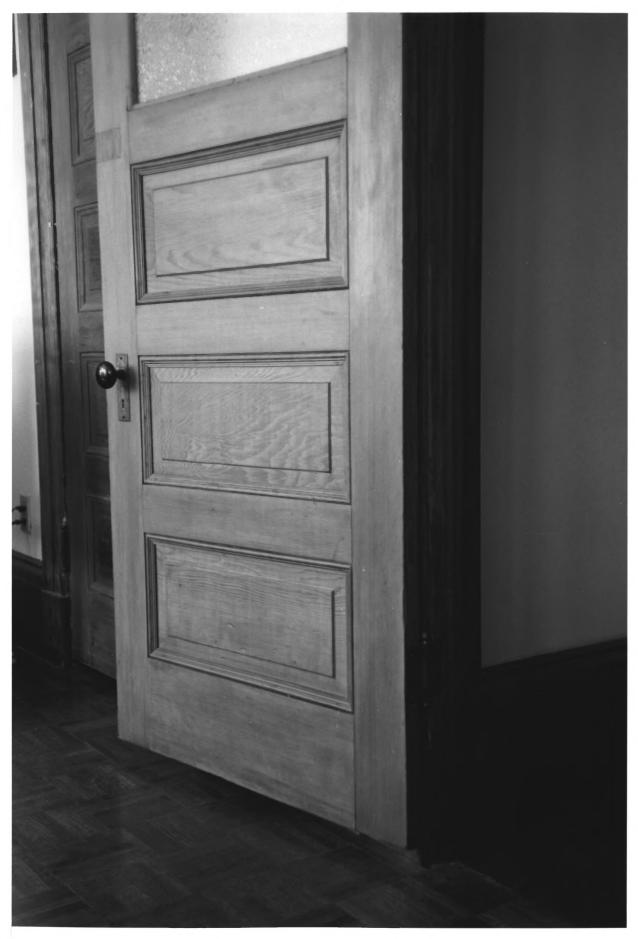

House at 584 Page Street San Francisco, CA photo Anne Bloomfield, 3-1984 negative with photographer Doors. second floor front No. 12 of 22

- House at 584 Page Street San Francisco, CA photo Anne Bloomfield, 8-1984 negative with photographer Ceiling medallion and chandelier, hall
- No. 13 of 22