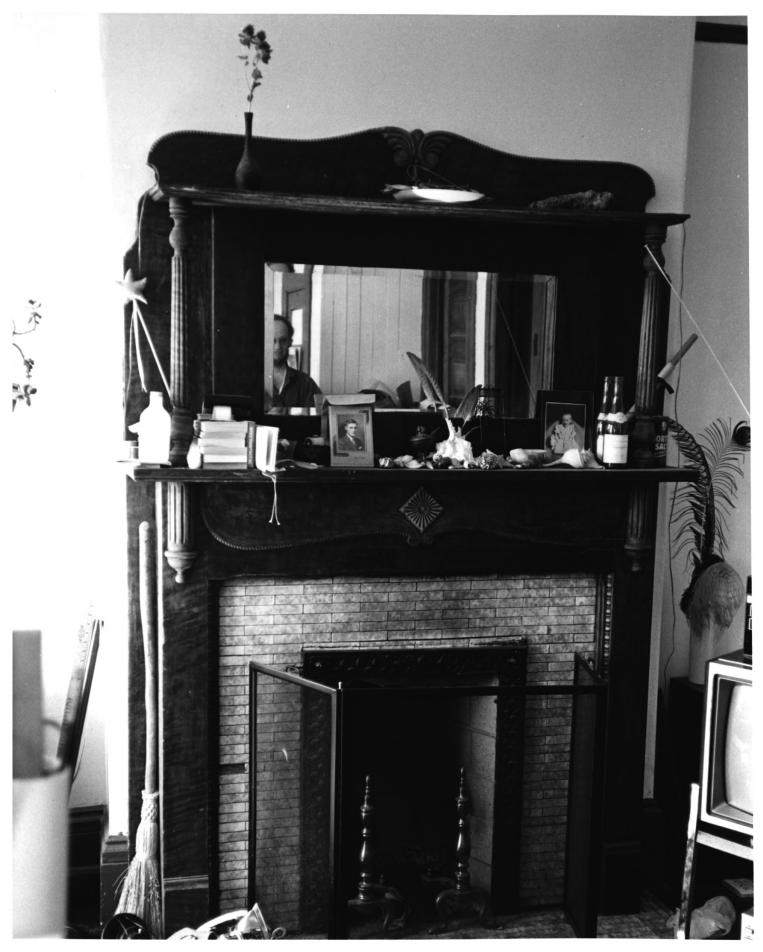

Ceiling medallion and chandelier, rear bedroom

No. 14 of 22

House at 584 Page Street San Francisco, CA

photo Anne Bloomfield, 3-1984 negative with photographer

Fireplace, upstairs front room

No. 15 of 22

Staircase and hall floor, looking down from attic