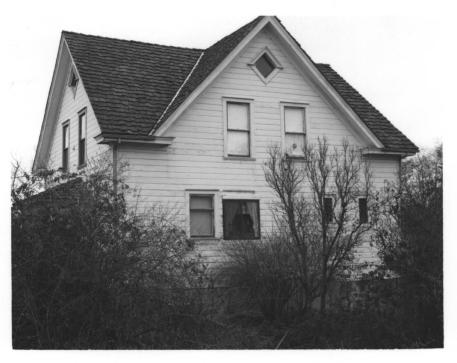

Historic Resources of Eastern Jefferson County, Washington Swansonville Hans Swanson House David B. Stalheim March 1983 Washington State Office of Archaeology and Historic Preservation West elevation 3 of 3