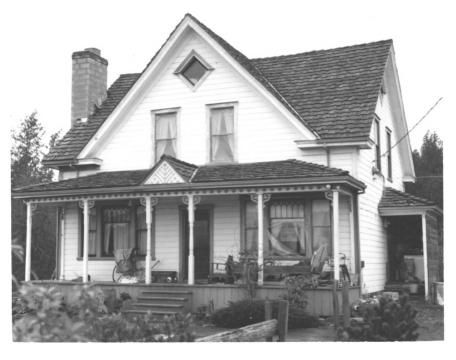

Historic Resources of Eastern Jefferson County, Washington Swansonville Hans Swanson House David B. Stalbeim March 1983 Washington State Office of Archaeology and Historic Preservation East elevation 1 of 3