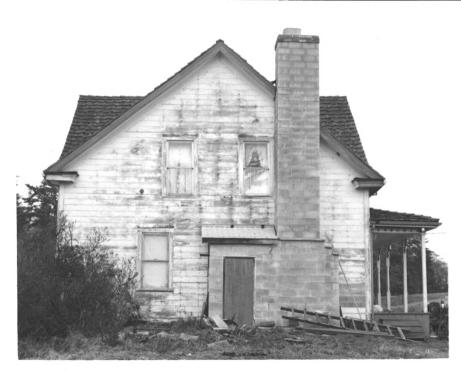

Historic Resources of Eastern Jefferson County, Washington Swansonville Hans Swanson House David B. Stalheim March 1983 Washington State Office of Archaeology and Historic Preservation South elevation 2 of 3