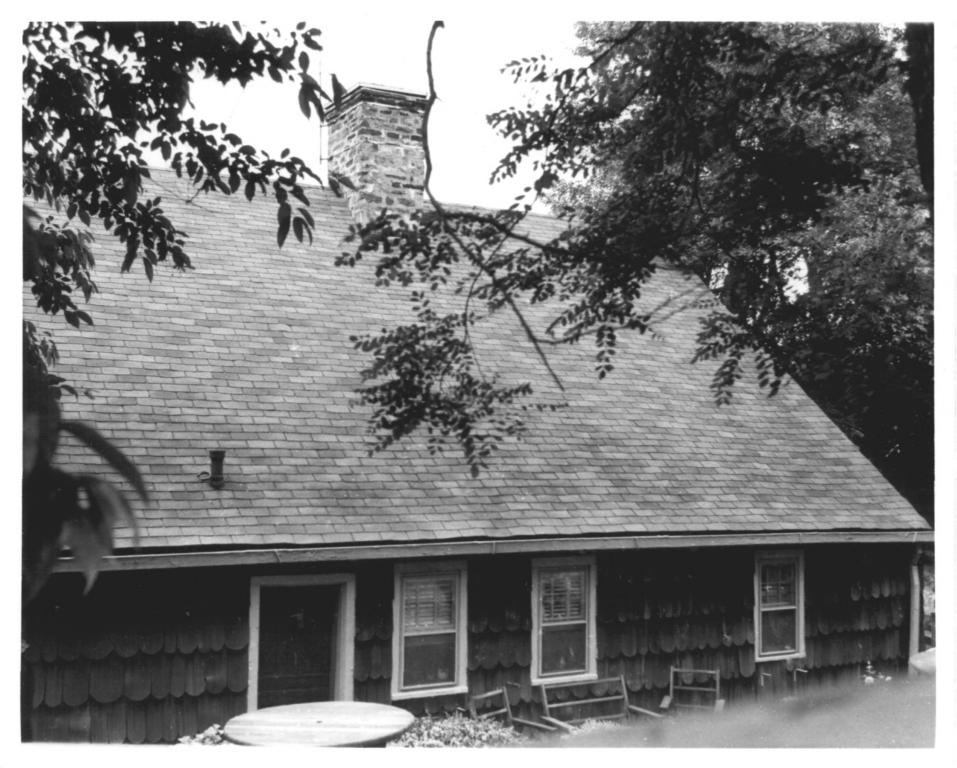

Franfield county, Connecticut

Lyon, Thomas, House Greenwich, CT Photographer: TRBrown, June 15, 1976 Neg. Filed: Ct. Historical Commission Hartford, Ct. View looking NW showing rear (SE) facade. Photograph # 50/5 JAN 5 1977 Franfield County, Connecticut