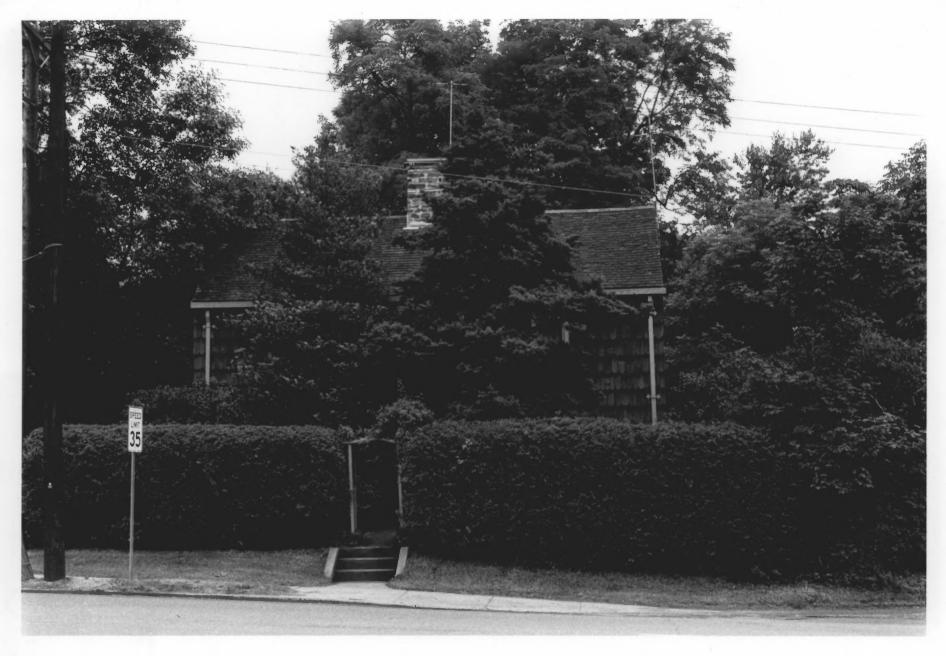

Farfield County, Ct. AUG 2 4 1977

Lyon, Thomas, House Greenwich, CT Photographer: TRBrown, June 15, 1976 Neg. Filed: Ct. Historical Commission Hartford, Ct. View looking SE showing main (NW) facade Photograph # 275 JAN 5 1977 AUG 24 1977

Fairfield County, Connecticut

Lyon, Thomas, House Greenwich, CT Photgrapher: TRBRwon, June 15, 1976 Neg. Filed: Ct. Historical Commission Hartford, Ct. View looking NE showing detail of main (NW) facade Photograph # 345 JAN 5 1977