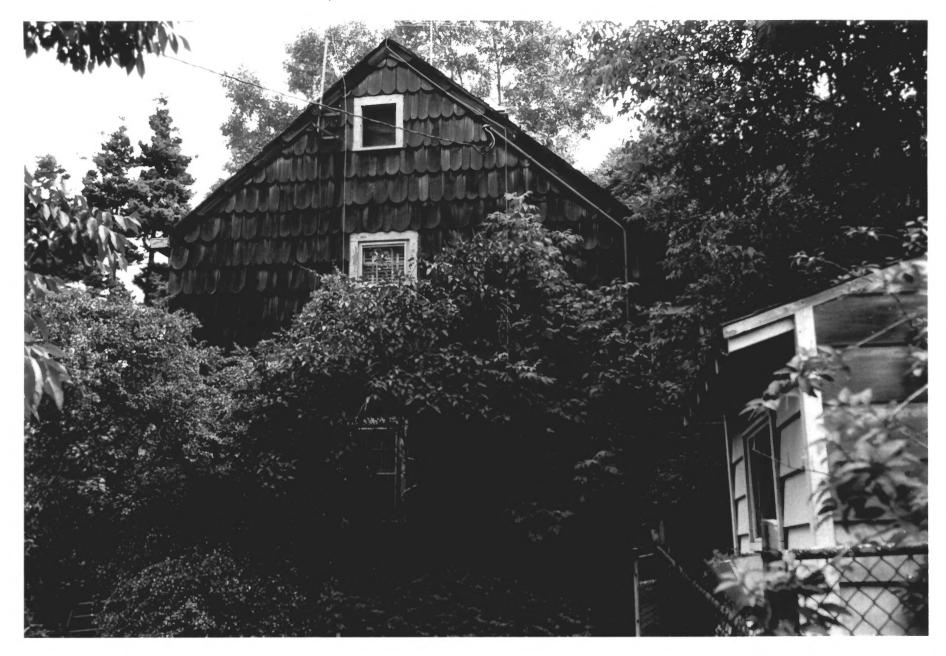

Franfield county, Connecticut

Lyon, Thomas, House Greenwich, CT Photographer: TRBrown, June 15, 1976 Neg. Filed: Ct. Historical Commission Hartford, Ct. View looking NW showing rear (SE) facade. Photograph # 50/5 JAN 5 1977 Franfield County, Connecticut