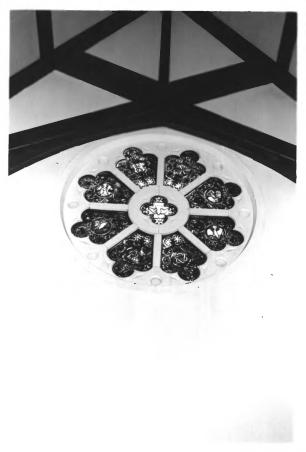

ST. JAMES EPISCOPAL CHURCH (Bldg. # South Bend Multiple Resource Area South Bend. IN Nov., 1983 Elizabeth Straw, Photographer Historic Preservation Commission looking west Photo # # 24 of 94

ST. JAMES EPISCOPAL CHURCH (Bldg. ##) South Bend Multiple Resource Area South Bend, IN Nov., 1983 Elizabeth Straw, photographer Historic Preservation Commission looking east at rose window Photo # 4 25 of 94