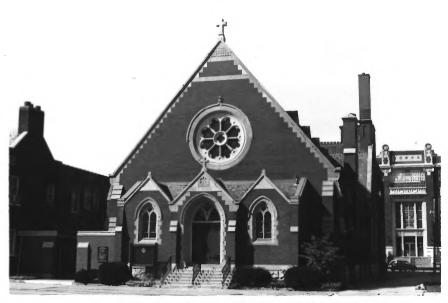

ST. JAMES EPISCOPAL CHURCH (Bldg. # South Bend Multiple Resource Area South Bend. IN Nov., 1983 Elizabeth Straw, Photographer Historic Preservation Commission looking west Photo # # 24 of 94

ST. JAMES EPISCOPAL CHURCH (Bldg. ##) South Bend Multiple Resource Area South Bend, IN Nov., 1983 Elizabeth Straw, photographer Historic Preservation Commission looking east at rose window Photo # 4 25 of 94