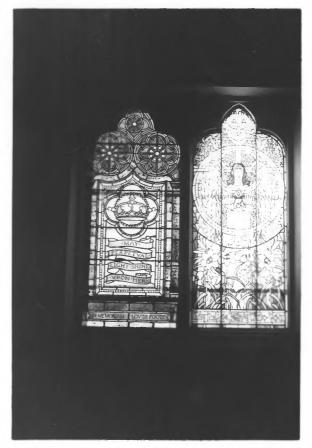

ST. JAMES EPISCOPAL CHURCH (Bldg. #4) South Bend Multiple Resource Area South Bend, IN Nov., 1983 Elizabeth Straw, photographer Historic Preservation Commission looking south at Tiffany window (left) Photo # 20 of 94