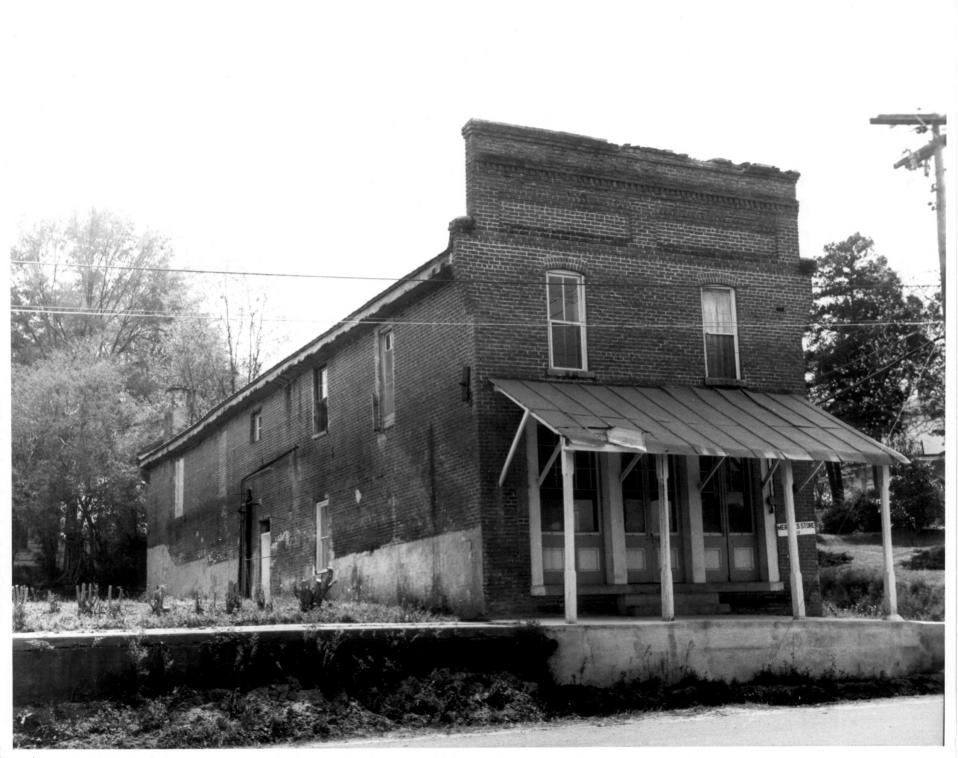

|               | UNITED STATES DEPARTMENT OF THE INTERIOR<br>NATIONAL PARK SERVICE<br>NATIONAL REGISTER OF HISTORIC PLACES<br>PROPERTY PHOTOGRAPH FORM<br>(Type all entries - attach to or enclose with photograph)                                                  |                   | STATE<br>Mississippi<br>County<br>Carroll<br>FOR NPS USE ONLY |              |
|---------------|-----------------------------------------------------------------------------------------------------------------------------------------------------------------------------------------------------------------------------------------------------|-------------------|---------------------------------------------------------------|--------------|
| Ś             |                                                                                                                                                                                                                                                     |                   | ENTRY NUMBER                                                  | DATE<br>1972 |
| o<br>         | COMMON: Merrill's Store<br>AND/OR HISTORIC:<br>COCATION<br>STREET AND NUMBER:                                                                                                                                                                       |                   |                                                               |              |
| STRUO         | Corner of Jackson and Lexington StateCITY OR TOWN:CarrolltonSTATE:Mississippi 3891728                                                                                                                                                               | county:<br>Carrol | .1                                                            | CODE<br>015  |
| z 💹<br>-<br>ш | PHOTO REFERENCE<br>PHOTO CREDIT: Sam N. Pitner, Carrollton<br>DATE OF PHOTO: April, 1971<br>NEGATIVE FILED AT: Mississippi Department<br>Jackson, Mississippi<br>DENTIFICATION<br>DESCRIBE VIEW. DIRECTION. ETC.<br>Façade and east elevation, loof | of Arc<br>39205   | chives and Niston<br>MERE<br>MAY<br>NATIO                     | IVEN (3)     |