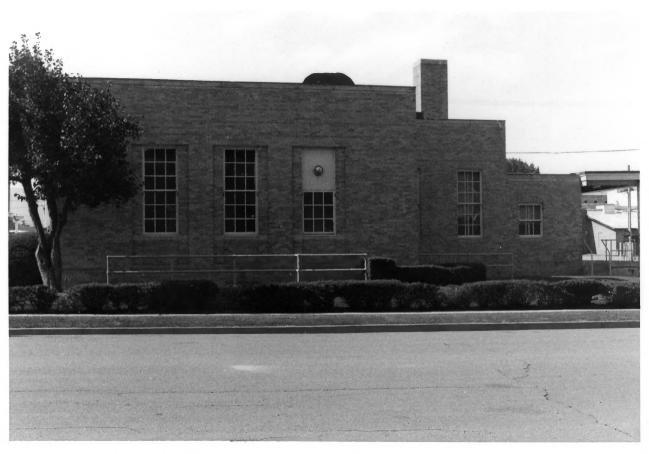

USPS Colorado Thematic Resource Florence Main Post Office Paul R. Secord, photographer negs. at USPS Western Regional Office, Real Estate & Bld. Dept., San Bruno CA North elevation #21 of 54

USPS Colorado Thematic Resource Florence Main Post Office Paul R. Secord, photographer negs. at USPS Western Regional Office, Real Estate & Bld. Dept., San Bruno CA West (rear) elevation #22 of 54 .8/83