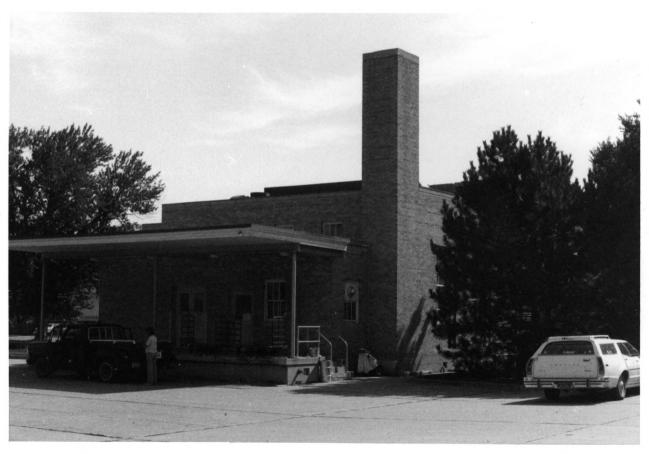

USPS Colorado Thematic Resource Florence Main Post Office Paul R. Secord, photographer negs. at USPS Western Regional Office, Real Estate & Bld. Dept., San Bruno CA North elevation #21 of 54

USPS Colorado Thematic Resource Florence Main Post Office Paul R. Secord, photographer negs. at USPS Western Regional Office, Real Estate & Bld. Dept., San Bruno CA West (rear) elevation #22 of 54 .8/83