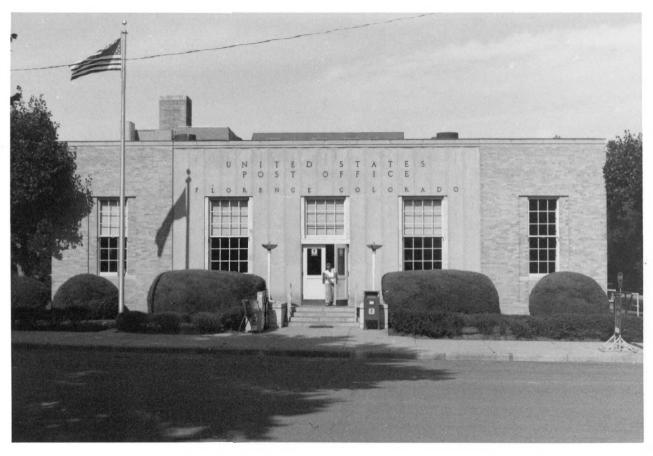

USPS Colorado Thematic Resource Florence Main Post Office Paul R. Secord, photographer negs. at USPS Western Regional Office, Real Estate & Bld. Dept., San Bruno CA East (front) elevation #19 of 54 8/83