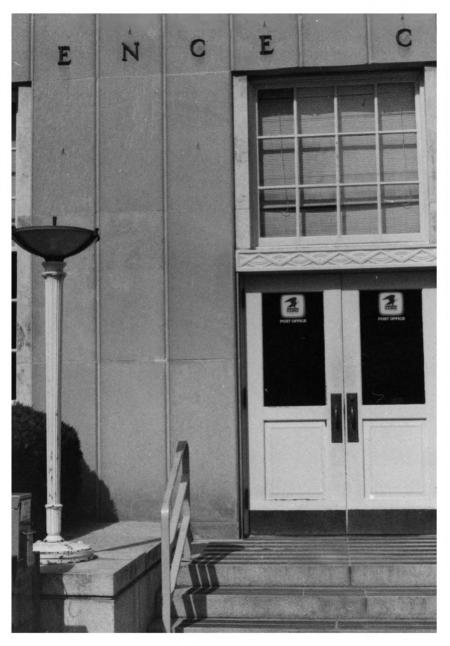

USPS Colorado Thematic Resource Florence Main Post Office Paul R. Secord, photographer negs. at USPS Western Regional Office, Real Estate & Bld. Dept., San Bruno CA Detail east (front) elevation #20 of 54 8/83