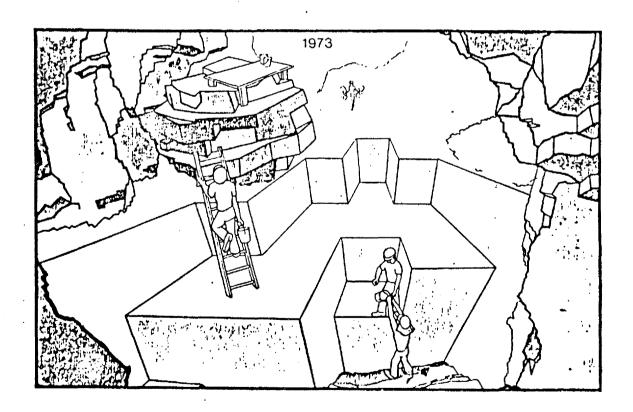

ements were recovered in the six years of excavation at the site.

Third, over 450 incised limestone slates were found in excavations at Gatecliff. This represents the largest collection of such slates at any site in the Great Basin. The collection is 10 times the size of the next largest collection.

NOTE: Attached are three figures from Thomas' (1977) research proposal to the National Science Foundation. Figures one and two depict the general appearance of the Gatecliff Rockshelter at different stages in it's excavation. Figure three illustrates the magnitude of the natural and cultural deposits at the site. As noted, the 1976 and 1978 excavations are not depicted in the figure.



a. Initial test excavations at Gatecliff. This view looks from the rear of the cave out into Mill Canyon.



Figure 1 b. Final excavations for vertical, stratigraphic purposes.

All pollen and radiocarbon samples taken from these profiles.



a. Beginning horizontal excavation strategy at Gatecliff; this reconstruction shows excavation of the 11 living floor, which dates approximately 1500 B.C. Note removal of large rooffall.



Figure 2 b. Gatecliff Shelter at completion of excavation. All major excavation units have reached bedrock.

Figure 3. Master stratigraphy of Gatecliff Shelter (1976 excavation not included); see Appendix B for description of each

reomorphological unit