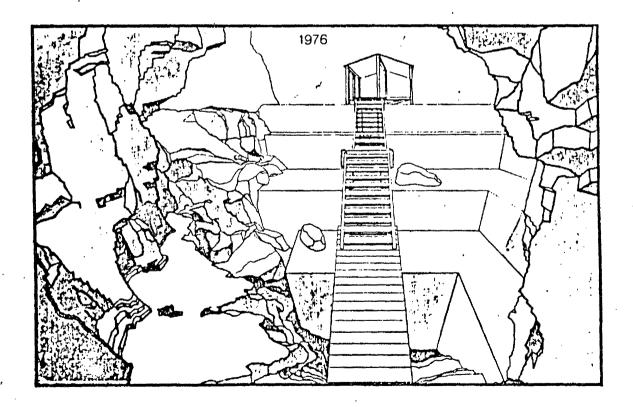

ree figures from Thomas' (1977) research proposal to the National Science Foundation. Figures one and two depict the general appearance of the Gatecliff Rockshelter at different stages in it's excavation. Figure three illustrates the magnitude of the natural and cultural deposits at the site. As noted, the 1976 and 1978 excavations are not depicted in the figure.



a. Initial test excavations at Gatecliff. This view looks from the rear of the cave out into Mill Canyon.



Figure 1 b. Final excavations for vertical, stratigraphic purposes.

All pollen and radiocarbon samples taken from these profiles.



a. Beginning horizontal excavation strategy at Gatecliff; this reconstruction shows excavation of the 11 living floor, which dates approximately 1500 B.C. Note removal of large rooffall.



Figure 2 b. Gatecliff Shelter at completion of excavation. All major excavation units have reached bedrock.

Figure 3. Master stratigraphy of Gatecliff Shelter (1976 excavation not included); see Appendix B for description of each

reomorphological unit