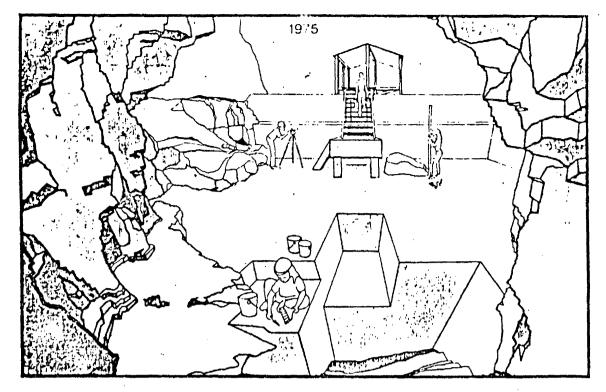

at Gatecliff. This represents the largest collection of such slates at any site in the Great Basin. The collection is 10 times the size of the next largest collection.

NOTE: Attached are three figures from Thomas' (1977) research proposal to the National Science Foundation. Figures one and two depict the general appearance of the Gatecliff Rockshelter at different stages in it's excavation. Figure three illustrates the magnitude of the natural and cultural deposits at the site. As noted, the 1976 and 1978 excavations are not depicted in the figure.



a. Initial test excavations at Gatecliff. This view looks from the rear of the cave out into Mill Canyon.



Figure 1 b. Final excavations for vertical, stratigraphic purposes.

All pollen and radiocarbon samples taken from these profiles.



a. Beginning horizontal excavation strategy at Gatecliff; this reconstruction shows excavation of the 11 living floor, which dates approximately 1500 B.C. Note removal of large rooffall.



Figure 2 b. Gatecliff Shelter at completion of excavation. All major excavation units have reached bedrock.

Figure 3. Master stratigraphy of Gatecliff Shelter (1976 excavation not included); see Appendix B for description of each

reomorphological unit