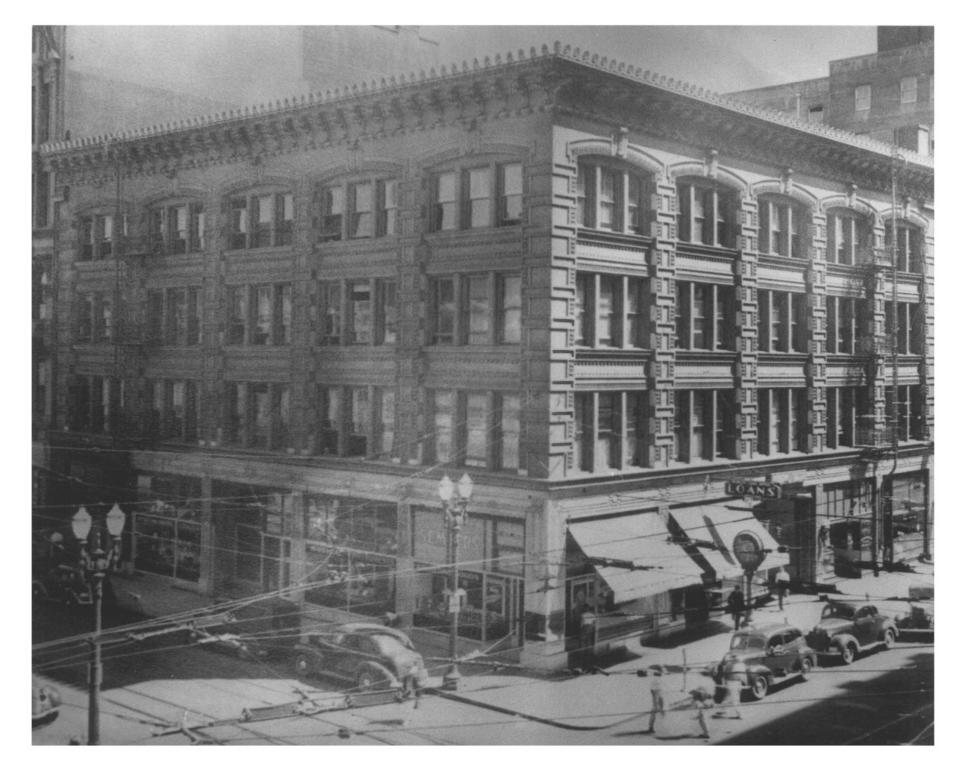

| PROPERTY | 05 | THE | NATIONAL | REGISTER |
|----------|----|-----|----------|----------|
|----------|----|-----|----------|----------|

Postal Building 510 SW 3rd Avenue Portland, Multnomah County, Oregon North and west elevations, 1920s FEB 15 1978 Photographer unknown Negative: C. A. Relos 510 SW 3rd Avenue Portland, OR 97204