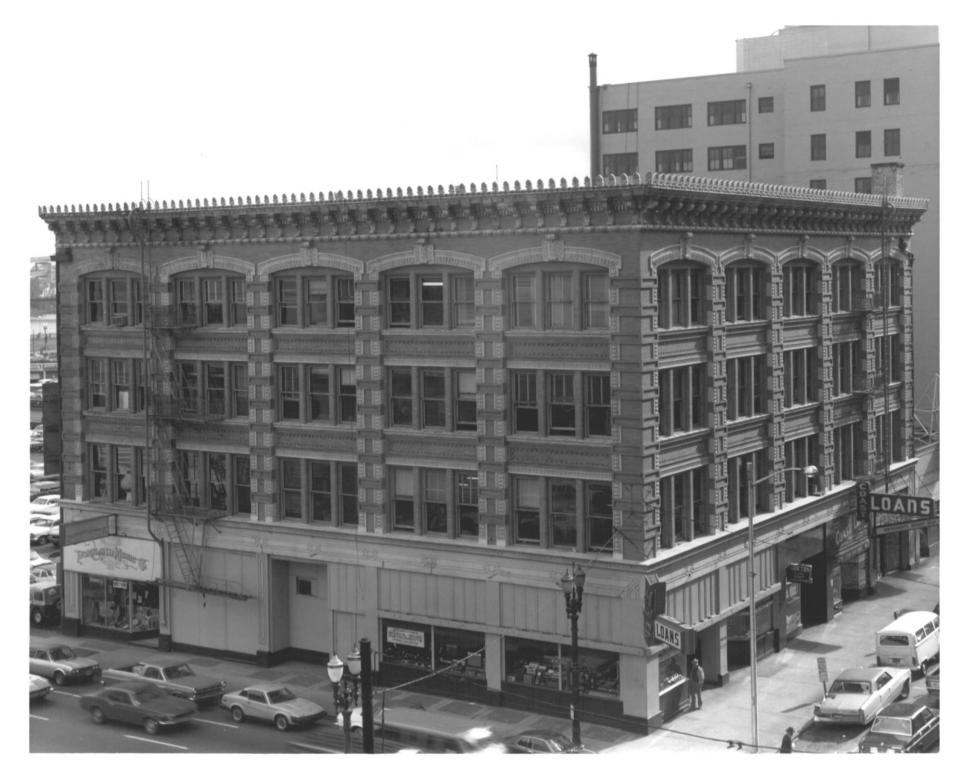

## PROPERTY OF THE NATIONAL REGISTER

Postal Building FEB 15 1978 510 SW 3rd Avenue Portland, Multnomah County, Oregon

North and west elevations, 1977 Peter Corvallis photo P.O. Box 203 Portland, OR 97207 MAR 14 1978