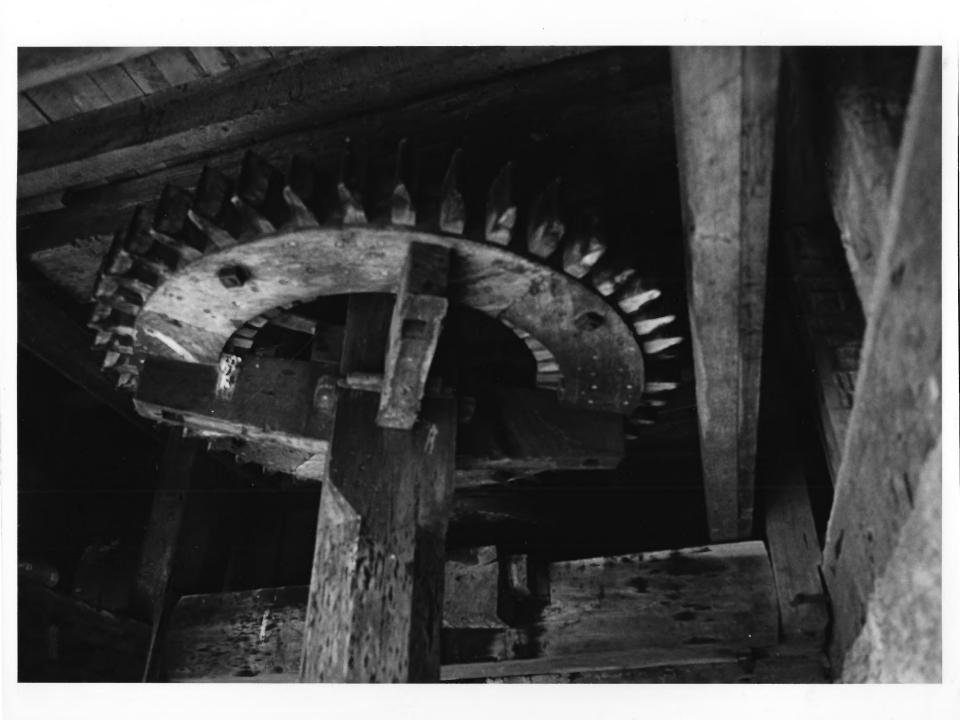

2 of 6

1.1

Property name: Mollohan Mill Legation: Co. Rt. 8, Webster County, WV (Replete)

Main Constant State State

Property name: Mollohan Mill Location: Co. Rt. 8, Webster County, WV (Replete)

Photo credit: Michael Gioulis Date of photo: July 1981 Negative filed at: Dept. of Culture & History Historic Preservation Unit, The Cultural Cente Capitol Complex, Charleston, WV 25305 Description of photo: Interior detail wooden

drive wheel 14.

Direction of photo: facing north 4 of 6

Property name: Mollohan Mill Location: Co. Rt. 8, Replete, Webster Co., WV

Photo credit: Michael Gioulis Date of photo: July 1981 Negative filed at: Dept. of Culture & History. Historic Preservation Unit, The Cultural Center Capitol Complex, Charleston, WV 25305 Description of photo:

Interior detail: wooden gear wheel

5 of 6

Direction of photo: facing south

Property name: Mollohan Mill Location: Co. Rt. 8, Replete, Webster Co., WV

Indite credit: Michael Gioulis Date of photo: July 1981 Negative filed at: Dept. of Culture & History Listoric Preservation Unit, The Cultural Center Capitol Complex, Charleston, WV 25305 Description of photo: Interior detail: Corn Mill in Mollohan Mill