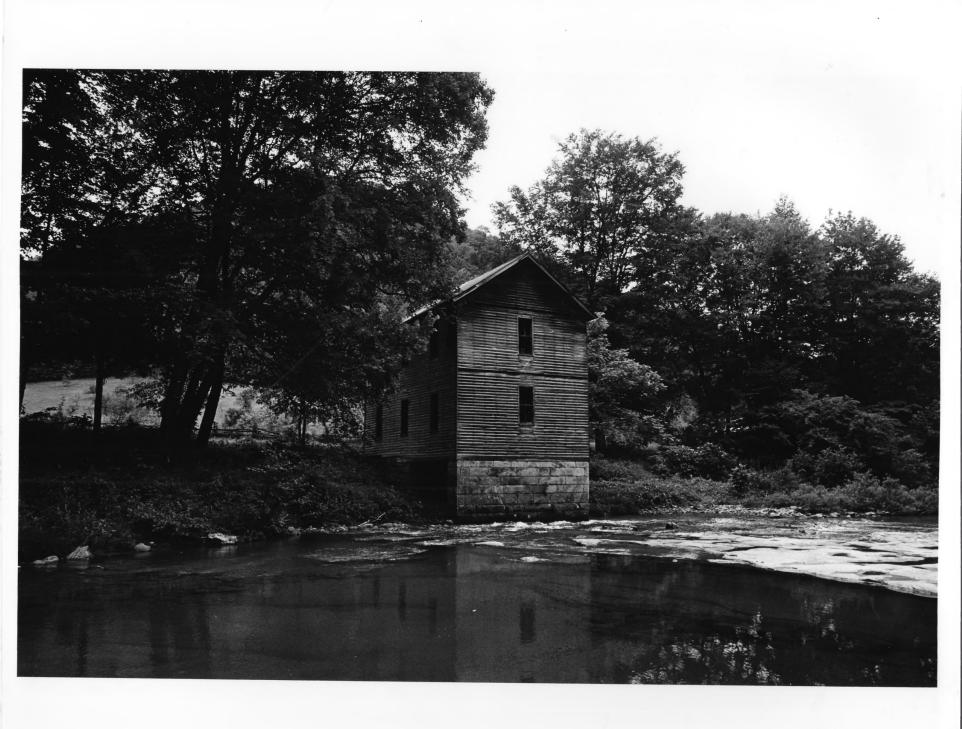

.of

| Property name: Mollohan Mill<br>Location: Co. Rt. 8, Webster County, WV<br>(Replete)                                                                                                                                                                                                                 |
|------------------------------------------------------------------------------------------------------------------------------------------------------------------------------------------------------------------------------------------------------------------------------------------------------|
| Initia credit: Michael Gioulis<br>Date of photo: July 1981<br>Negative filed at: Dept. of Culture & History<br>Listoric Preservation Unit, The Cultural Cente<br>Capitol Complex, Charleston, WV 25305<br>Drecription of photo: North and east side eleva-<br>tion of Mollohan Mill, showing sitting |
| Direction of photo:                                                                                                                                                                                                                                                                                  |