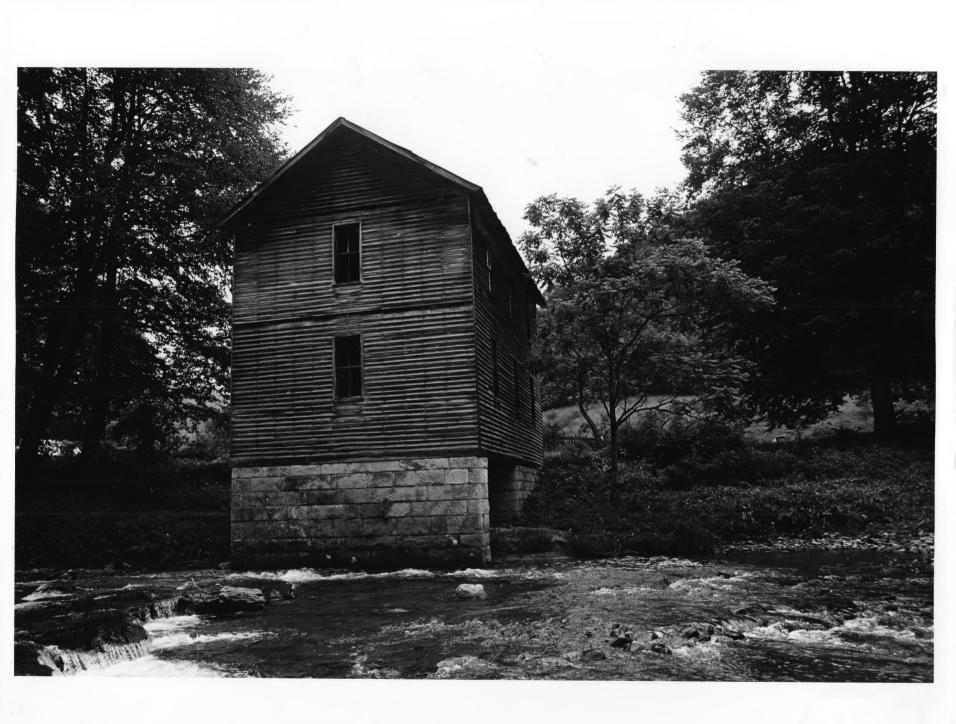

Property name: Mollohan Mill Location: Co. Rt. 8, Webster County, WV (Replete) Photo credit: Michael Gioulis Date of photo: July, 1981 Negative filed at: Dept. of Culture & Histr. Historic Preservation Unit, The Cultural Center, Capitol Complex, Charleston, WV 25: Description of photo: North end elevation of Mollohan Mill, remains of mill dam visible in foreground Direction of photo: