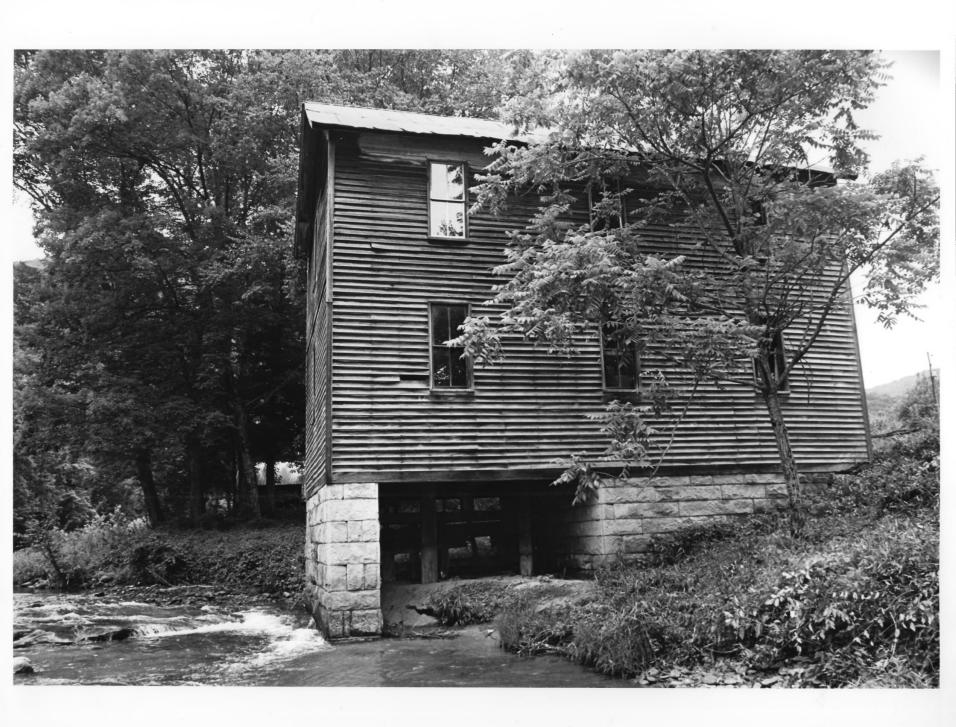

2 of 6

1.1

Property name: Mollohan Mill Legation: Co. Rt. 8, Webster County, WV (Replete)

Main Constant State State

Property name: Mollohan Mill Location: Co. Rt. 8, Webster County, WV (Replete)

Photo credit: Michael Gioulis Date of photo: July 1981 Negative filed at: Dept. of Culture & History Historic Preservation Unit, The Cultural Cente Capitol Complex, Charleston, WV 25305 Description of photo: Interior detail wooden