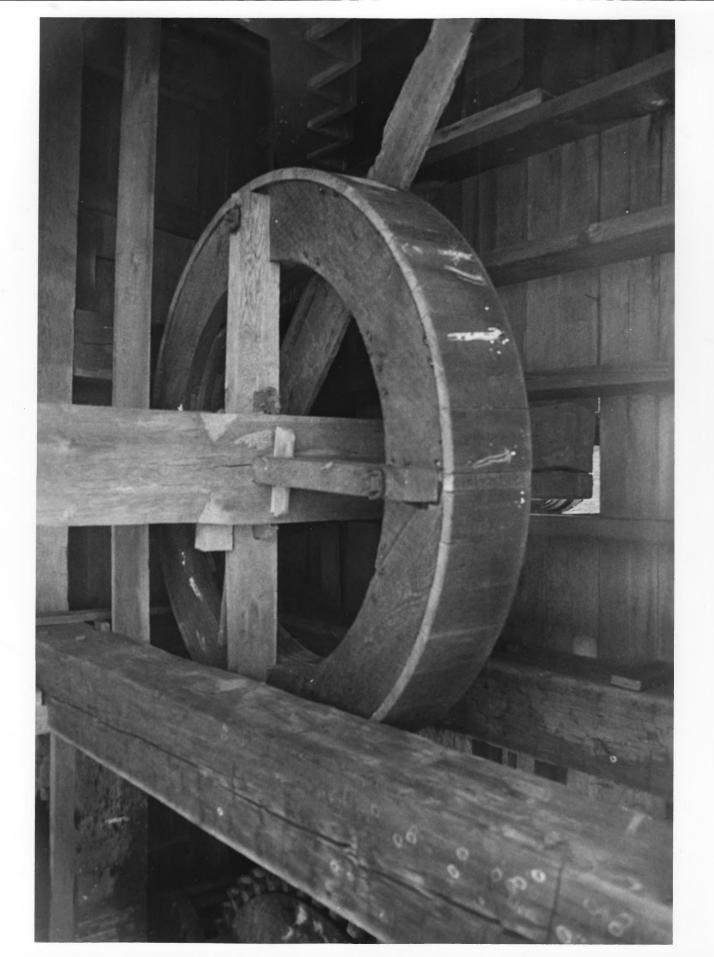

2 of 6

1.1

Property name: Mollohan Mill Legation: Co. Rt. 8, Webster County, WV (Replete)

Main Constant State State

Property name: Mollohan Mill Location: Co. Rt. 8, Webster County, WV (Replete)

Photo credit: Michael Gioulis Date of photo: July 1981 Negative filed at: Dept. of Culture & History Historic Preservation Unit, The Cultural Cente Capitol Complex, Charleston, WV 25305 Description of photo: Interior detail wooden

drive wheel 14.

Direction of photo: facing north 4 of 6

Property name: Mollohan Mill Location: Co. Rt. 8, Replete, Webster Co., WV

Photo credit: Michael Gioulis Date of photo: July 1981 Negative filed at: Dept. of Culture & History. Historic Preservation Unit, The Cultural Center Capitol Complex, Charleston, WV 25305 Description of photo: