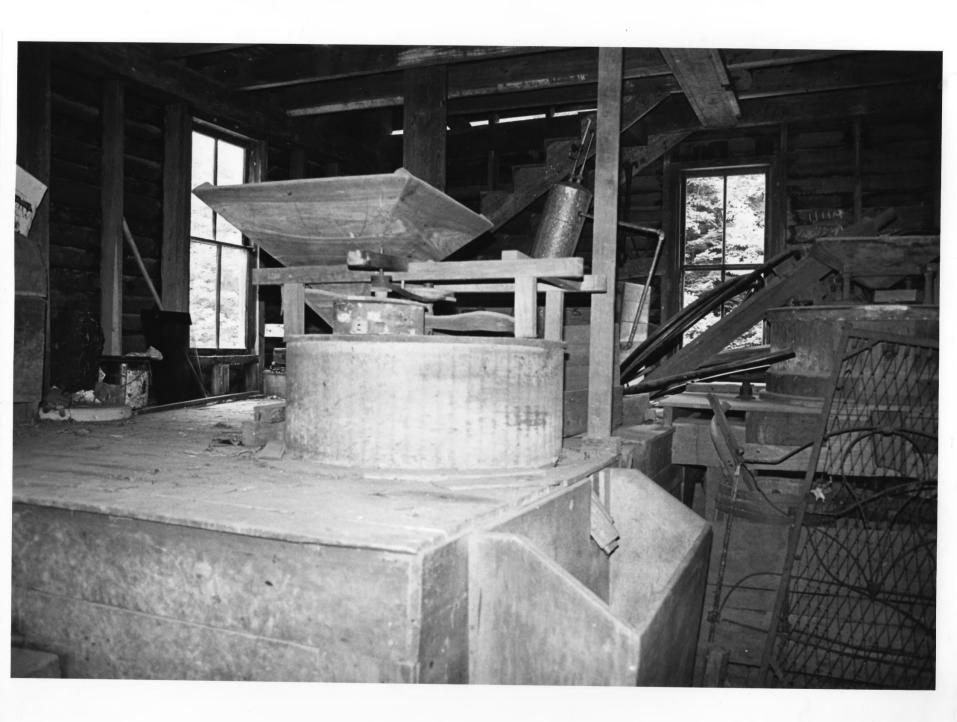

Interior detail: wooden gear wheel

5 of 6

Direction of photo: facing south

Property name: Mollohan Mill Location: Co. Rt. 8, Replete, Webster Co., WV

Indite credit: Michael Gioulis Date of photo: July 1981 Negative filed at: Dept. of Culture & History Listoric Preservation Unit, The Cultural Center Capitol Complex, Charleston, WV 25305 Description of photo: Interior detail: Corn Mill in Mollohan Mill

Direction of photo: facing east

. 6 of 6