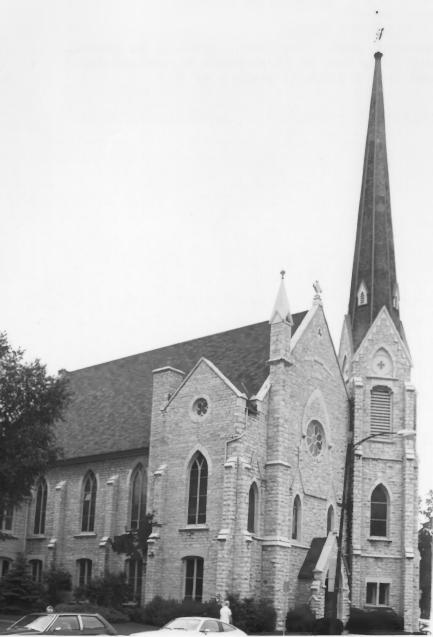

THE HISTORIC RESOURCES OF WAUKESHA First Baptist 247 Wisconsin Avenue Waukesha, Wauk. Co., Wisc., Photo by E. Purcell July 1982, Neg. at Wisc. State Historical Soc.

View from Northeast; Photo 1 of 4

THE HISTORIC RESOURCES OF WALKESHA First Baptist Church 247 Wisconsin Avenue Waukesha, Wauk. Co., Wisc., Photo by D. Steele July 1982, Neg. at Wisc. State Hist. Soc. Interior View: Sanctuary, toward altar;