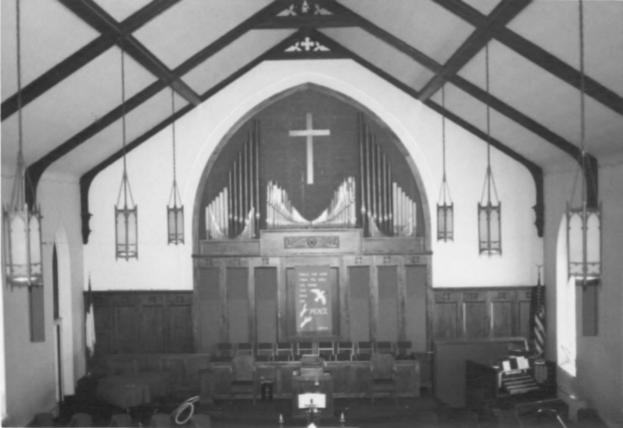

THE HISTORIC RESOURCES OF WAUKESHA First Baptist 247 Wisconsin Avenue Waukesha, Wauk. Co., Wisc., Photo by E. Purcell July 1982, Neg. at Wisc. State Historical Soc.

View from Northeast; Photo 1 of 4

THE HISTORIC RESOURCES OF WALKESHA First Baptist Church 247 Wisconsin Avenue Waukesha, Wauk. Co., Wisc., Photo by D. Steele July 1982, Neg. at Wisc. State Hist. Soc. Interior View: Sanctuary, toward altar;

Photo 2 of 4

THE HISTORIC RESOURCES OF WAUKESHA First Baptist Church; Parsonage 247 Wisconsin Avenue (non-contributing) Waukesha, Wauk. Co., Wisc., Photo by R. Pruetz February 1983, Neg. at Wisc. State Hist. Soc.