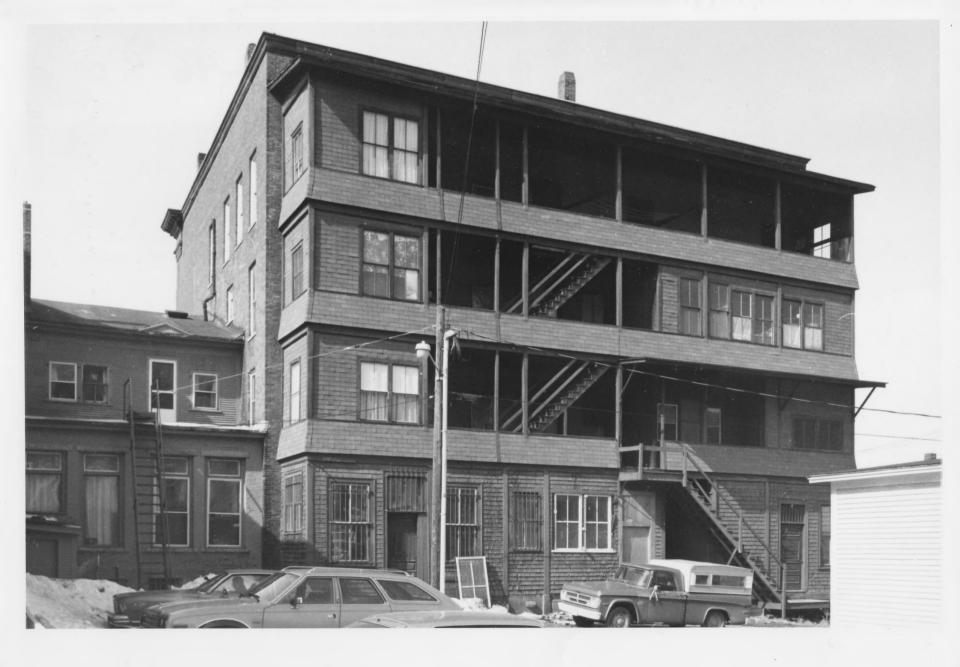

83-A-46

Mayo Building Northfield, Vermont Credit: Hugh H. Henry Date: April 1983 Negative filed at Vermont Division for Historic Preservation East (rear) elevation; view looking northwest. Photograph 4