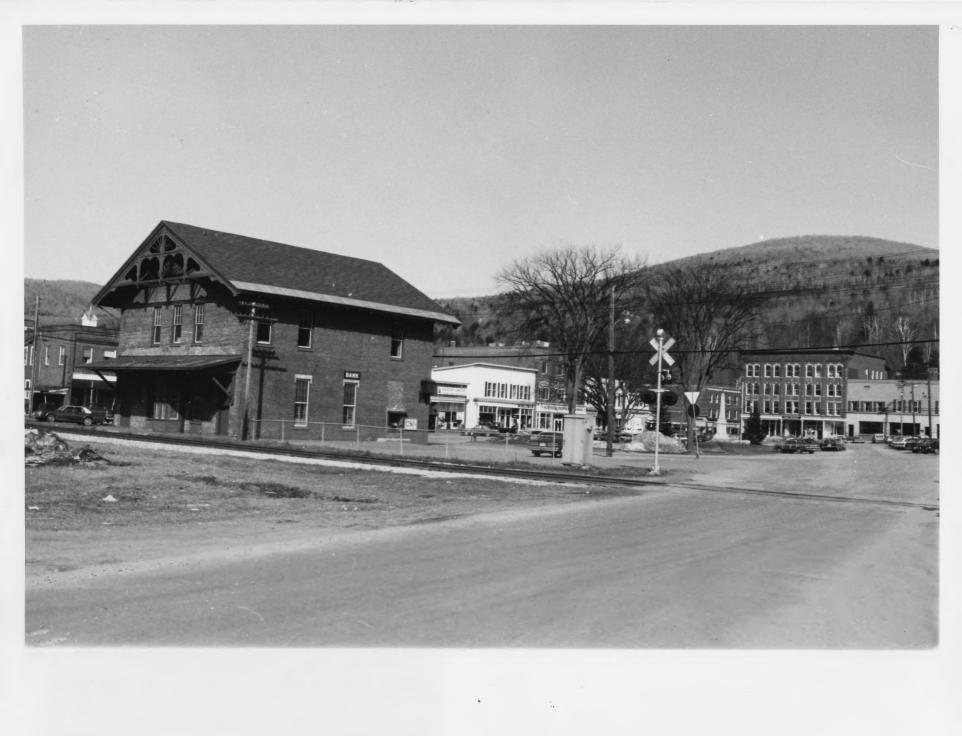

83-A-46

Mayo Building Northfield, Vermont Credit: Hugh H. Henry Date: April 1983 Negative filed at Vermont Division for Historic Preservation East (rear) elevation; view looking northwest. Photograph 4