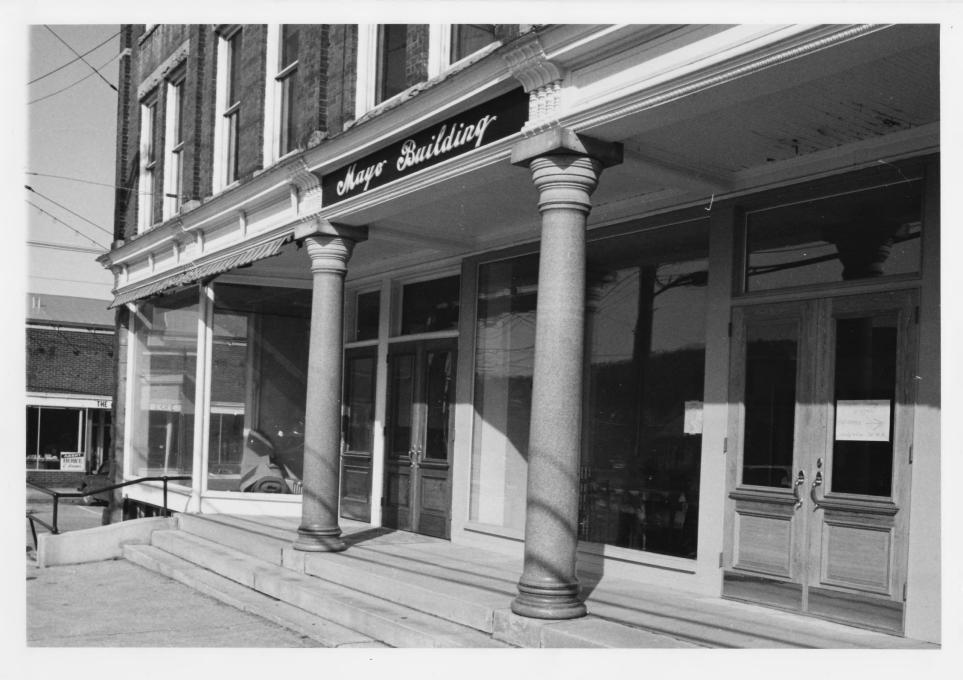

83-A-46

Mayo Building Northfield, Vermont Credit: Hugh H. Henry Date: April 1983 Negative filed at Vermont Division for Historic Preservation West (main) facade storefronts and entrances; view northeast. Photograph 3