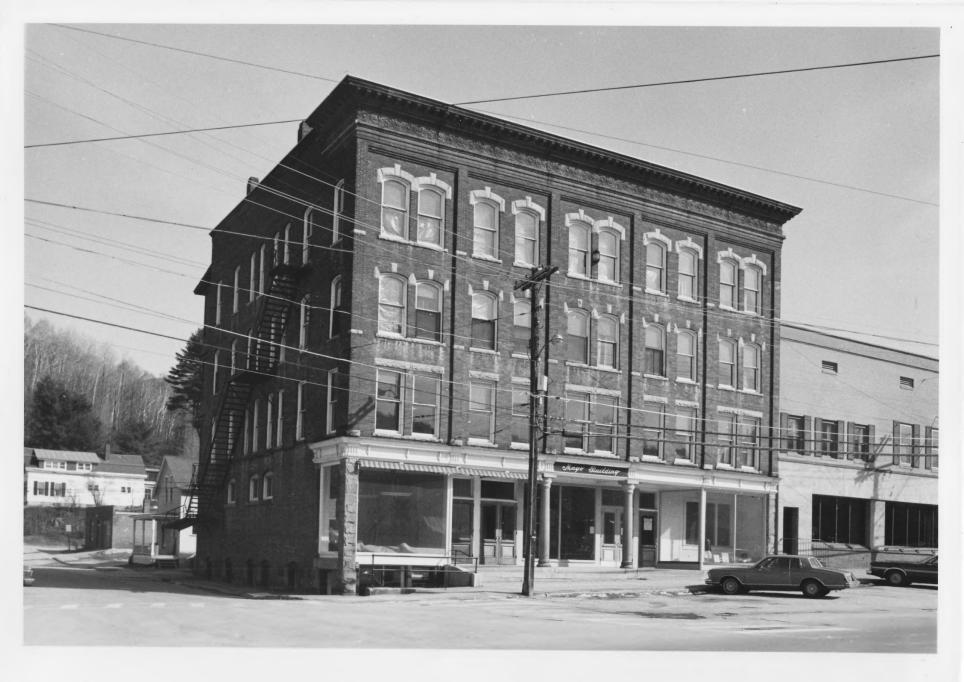

83-9-46

Mayo Building
Northfield, Vermont
Credit: Hugh H. Henry
Date: April 1983
Negative on file at Vermont Division
 for Historic Preservation
North and west (main) elevations;
 view looking southeast.
Photograph 2