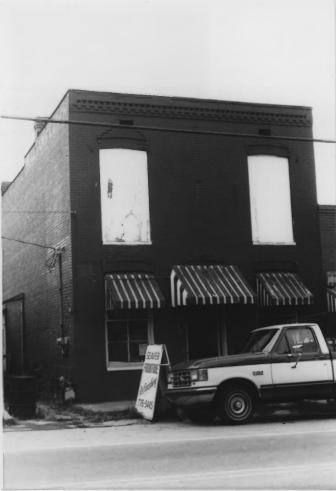

Bank of Nolensville (WM-1117) - Nolensville Rd Williamson County Multiple Resource Area Williamson County, TN Date: July, 1987 Photo by: Thomason and Associates Neg: TN Historical Commission Nashville, TN

View: Northwest, of east(main) facade

Photo #: 1 of3

Bank of Nolensville(WM-1117)-Nolensville Rd Williamson County Multiple Resource Area Williamson County, TN Date: July, 1987 Photo by: Thomason and Associates Nea: TN Historical Commission