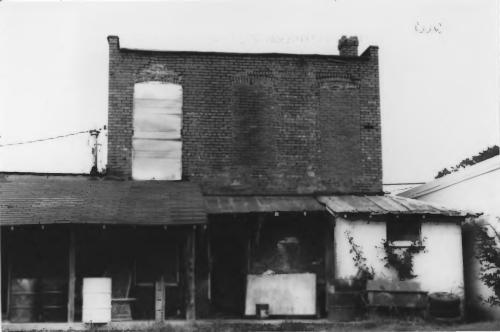

Bank of Nolensville (WM-1117) - Nolensville Rd Williamson County Multiple Resource Area Williamson County, TN Date: July, 1987 Photo by: Thomason and Associates Neg: TN Historical Commission Nashville, TN

View: Northwest, of east(main) facade

Photo #: 1 of3



Bank of Nolensville(WM-1117)-Nolensville Rd Williamson County Multiple Resource Area Williamson County, TN Date: July, 1987 Photo by: Thomason and Associates Nea: TN Historical Commission

Nashville. TN

View: Southwest, of east facade

Photo #: 2 of 3



Bank of Nolensville(WM-1117)-Nolensville Rd Williamson County Multiple Resource Area Williamson County, TN Date: July. 1987 Photo by: Thomason and Associates Nea: TN Historical Commission Nashville, TN

Photo #: 3 of 3

View: East. of west facade