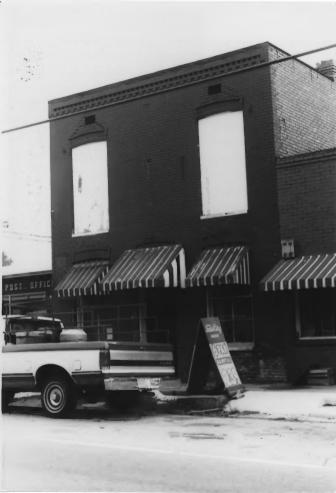

Nashville. TN

View: Southwest, of east facade

Photo #: 2 of 3

Bank of Nolensville(WM-1117)-Nolensville Rd Williamson County Multiple Resource Area Williamson County, TN Date: July. 1987 Photo by: Thomason and Associates Nea: TN Historical Commission Nashville, TN