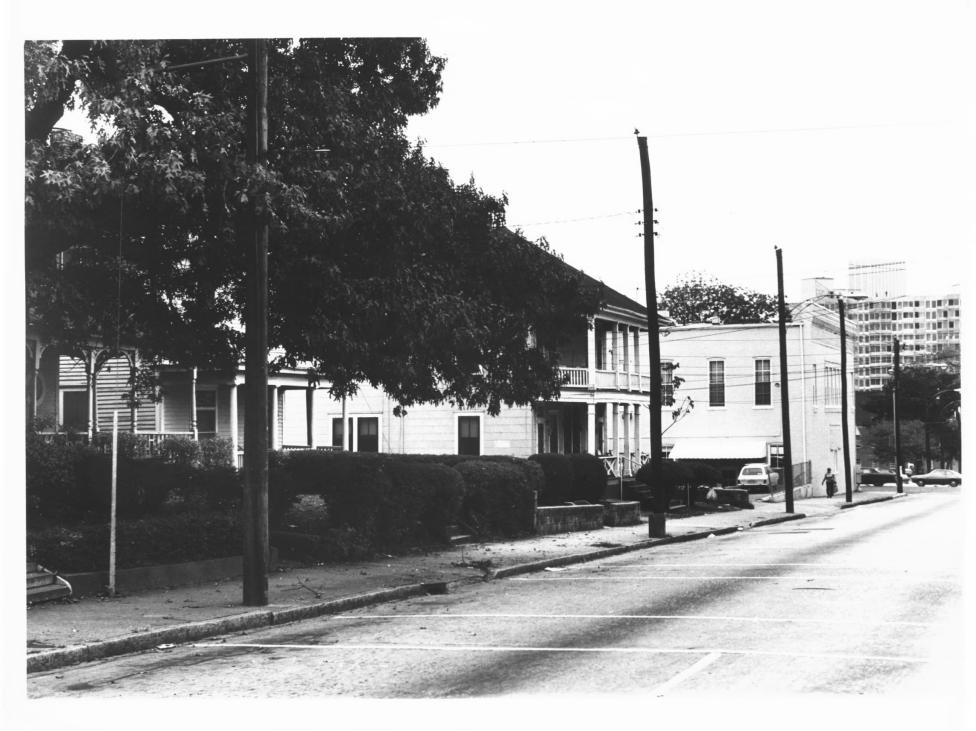

## PROPERTY PHOTOGRAPH FORM

(Type all entries - attach to or enclose with photograph)

| (-) [-                             |                 |                                |  |  |
|------------------------------------|-----------------|--------------------------------|--|--|
| 1. NAME                            |                 |                                |  |  |
| соммон<br>Martin Luther King, Jr., | AND/OR HISTORIC | NUMERIC CODE (Assigned by NPS) |  |  |
| Historical District                |                 | MAY 2 1974                     |  |  |
| 2. LOCATION                        | (81119/         |                                |  |  |
| Georgia                            | Fulton PECEVE   | Atlanta                        |  |  |
| STREET AND NUMBER                  | APR 2 1974      |                                |  |  |
| Upper Auburn Avenue Area           | NATIONAL S      | ]                              |  |  |
| 3. PHOTO REFERENCE                 | REGISTER A      | ,                              |  |  |
| PHOTO CREDIT                       | DATE            | University Consultant Corp.    |  |  |
| Robert Waymer                      | August 1972     | Box 92357, Atlanta             |  |  |
| 4. IDENTIFICATION                  |                 |                                |  |  |

DESCRIBE VIEW, DIRECTION, ETC.

Auburn Avenue, looking southwest toward Boulevard and Fire Station #6; Birthplace at extreme left.