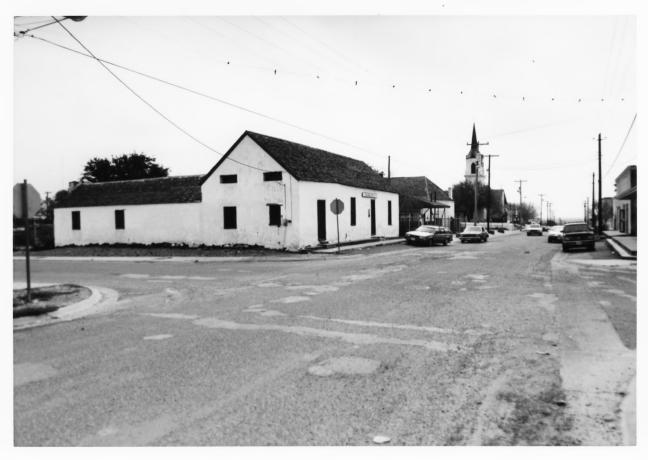

N. HIDALGO, JUAREZ TO PLAZA ROMA-LOS SÁENZ HISTORIC DISTRICT ROMA, TEXAS PHOTOGRAPHER: RAREN J. WEITZE 2/14/92 NEGATIVE: LOS CAMINOS DEZ RÍO OFFICE AUSTIN, TEXAS VIEW W/NW MAP REF. # 9,10, 11, 26, 35

STONE HOUSE HIDALGO ROMA - LOS SÁENZ HISTORIC DISTRICT ROMA TEXAS PHOTOGRAPHER; KAREN J. WEITZE 2/14/92 NEGATIVE ! LOS CAMINOS DEL RÍO OFFICE AUSTIN, TEXAS VIEW N MAP REF. # 10