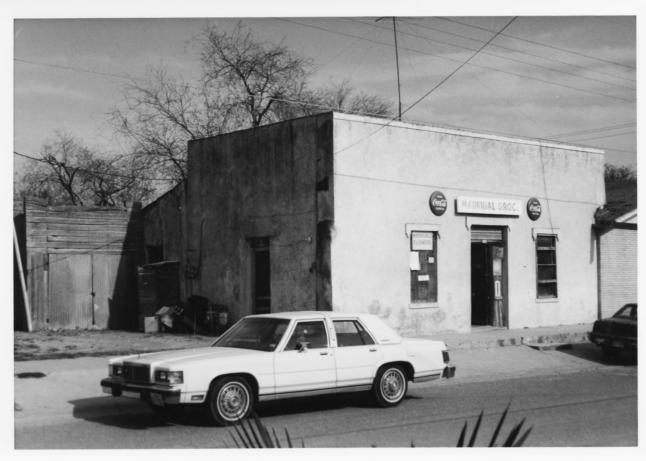

506 ESTRELLA

301 JUAREZ ROMA- LOS SÁENZ HISTORICO DISTRICT ROMA, TEX AS PHOTO GRAPHER: MICHAEL R. CORBETT 2/14/92 LOS CAMINOS DEL RÍO OFFICE NEGATIVE: AUSTIN, TEXAS VIEW NW MAP REF. # 18

606 ESTRELLA ROMA-LOS SAENZ HISTORIC DISTRICT ROMA, TEXAS PHOTOGRAPHER: MICHAEL R. CORBETT 2/14/92 NEGATIVE : LOS CAMINOS DEL RÍO OFFICE AUSTIN, TEXAS VIEW NW