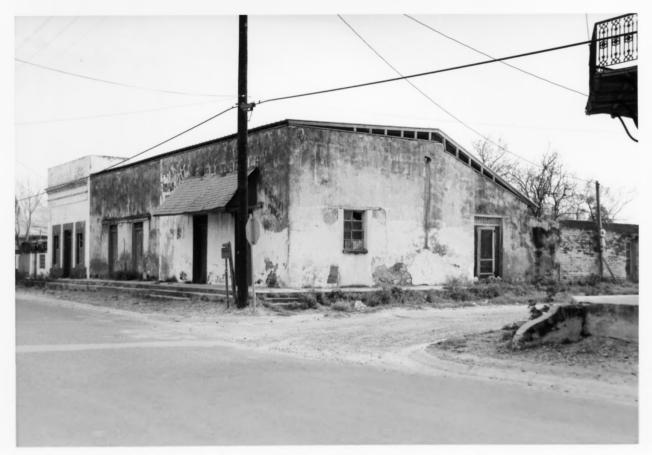

MAP REF, # 12

VIEW SW

STONE STORE, ESTRELLA ? JUAKEZ ROMA-LOS SAENZ HISTORIC DISTRICT ROMA, TEXAS PHOTOGRAPHER: KAREN J. WEITZE NEGATIVE: LOS CAMINOS DEL RÍO OFFICE AUSTIN, TEXAS VIEW SW MAP RET. # 14

203 JUAKEZ ROMA-LOS SÁENZ HISTORIC DISTRICT ROMA, TEXAS PHOTOGRAPHER: KAREN J. WEITZE 2/14/92