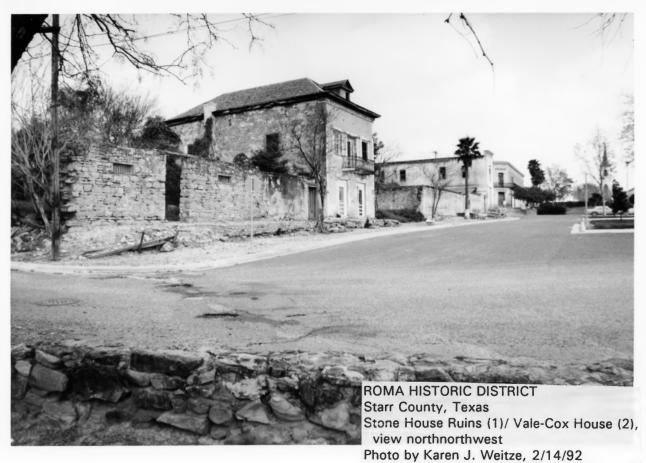

VALE- GARCÍA HOUSE ROMA- LOS SÁENZ HISTORIC DISTRICT ROMA, TEXAS PHOTOGRAPHER : KAREN J. WEITZE NEGATIVE: LOS CAMINOS DEL RÍO OFFICE AUSTIN, TEXAS VIEW SE MAI REF. #3



603 HIDALGO ROMA-LOS SÁENZ HISTORIC DISTRICT ROMA, TEXAS PHOTO GRAPHER : KAREN J, WEITZE 2/14/92 NEGATIVE: LOS CAMINOS DEL RÍO OFFICE VIEW SE AUSTIN, TEXAS MAP REF. # 4







NESTOR SAENZ STOKE ROMA-LOS SÁENZ HISTORIC DISTRICT ROMA, TEXAS PHOTOGRAPHER : KAREN J. WEITZE 2/14/92 NEGATIVE: LOS CAMINOS DEL RÍO OFFICE AUSTIN, TEXAS VIEW W/SW MAP REF. # 6



202 JUAREZ ROMA-LOS SAENZ HISTORIC DISTRICT ROMA, TEXAS PHOTO GRAPHER: KAREN J. WEITZE 2/14/92 NEGATIVE: LOS CAMINOS DEL RÍO OFFICE AUSTIN, TEXAS VIEW NW MAP REF. # 7



201 JUAREZ ROMA - LOS SAENZ HISTORIC DISTRICT ROMA, TEXAS PHOTOGRAPHER: KAREN J. WEITZE 2/14/92 NEGA