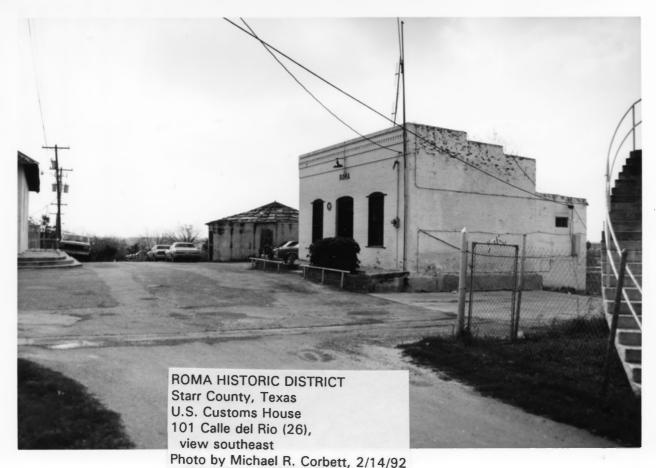

GUERRA RESIDENCE / STOKE

ROMA - LOS SÁENZ HISTORIC DISTRICT

ROMA, TEXAS

PHOTOGRAPHER: MICHAEL L. CORBETT

2/14/92

NEGATIVE: LOS CAMINOS DEZ RÍO OFFICE AUSTIN, TEXAS VIEW WINW

GUERRA RESIDENCE / STORE ROMA- LOS SÁENZ HISTORIC DISTRICT ROMA, TEXAS PHOTOGRAPHER: KAKEN J. WETTZE 1/12/92 NEGATIVE : LOS CAMINOS DEL RÍO OFFICE AUSTIN, TEXAS VIEW W MAP REF. # 26