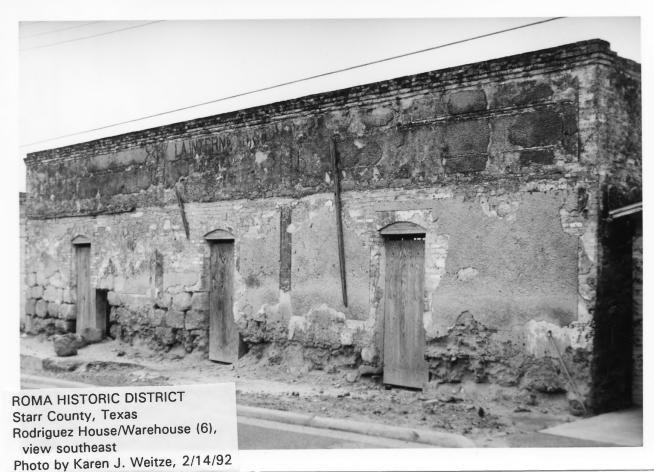

VALE- GARCÍA HOUSE ROMA- LOS SÁENZ HISTORIC DISTRICT ROMA, TEXAS PHOTOGRAPHER : KAREN J. WEITZE NEGATIVE: LOS CAMINOS DEL RÍO OFFICE AUSTIN, TEXAS VIEW SE MAI REF. #3



603 HIDALGO ROMA-LOS SÁENZ HISTORIC DISTRICT ROMA, TEXAS PHOTO GRAPHER : KAREN J, WEITZE 2/14/92 NEGATIVE: LOS CAMINOS DEL RÍO OFFICE VIEW SE AUSTIN, TEXAS MAP REF. # 4







NESTOR SAENZ STOKE ROMA-LOS SÁENZ HISTORIC DISTRICT ROMA, TEXAS PHOTOGRAPHER : KAREN J. WEITZE 2/14/92 NEGATIVE: LOS CAMINOS DEL RÍO OFFICE AUSTIN, TEXAS VIEW W/SW MAP REF. # 6



202 JUAREZ ROMA-LOS SAENZ HISTORIC DISTRICT ROMA, TEXAS PHOTO GRAPHER: KAREN J. WEITZE 2/14/92 NEGATIVE: LOS CAMINOS DEL RÍO OFFICE AUSTIN, TEXAS VIEW NW MAP REF. # 7



201 JUAREZ ROMA - LOS SAENZ HISTORIC DISTRICT ROMA, TEXAS PHOTOGRAPHER: KAREN J. WEITZE 2/14/92 NEGATIVE: LOS CAMINOS DEL RÍO OFFICE AUSTIN, TEXAS VIEW NW MAP REF. #8



201 JUAREZ ROMA - LOS SAENZ 41STOCIC DISTRICT ROMA, TEXAS PHOTOGRAPHER: KAKEN J. WEITZE 2/14/92 NEGATIVE: LOS CAMINOS DEL RÍO OFFICE AUSTIN, TEXAS

VIEW NW MAP REF. #8



ANTONIA SAENZ HOUSE ROMA-LOS SÁENZ HISTORIC DISTRICT ROMA, TEXAS PHOTO GRAPHER! KAKEN J. WEITZE 2/14/92