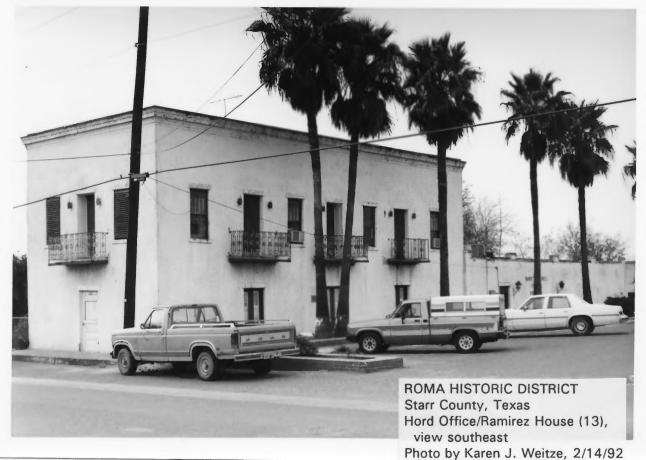

EAST PLAZA, HIDALGO TO ESTRELLA ROMA-LOS SÁENZ HISTORIC DISTRICT ROMA, TEXAS PHOTOGRAPHER: KAREN J. WEITZE 2/14/92 NEGATIVE : LOS CAMINOS DEL RÍO OFFICE AUSTIN, TEXAS

MAP REF. # 11 \$ 12

HOLD OFFICE / RAMTREZ HOUSE ROMA-LOS SAENZ HISTORIC DISTRICT ROMA, TEXAS PHOTO GRAPHEK; KAREN J. WEITZE 2/14/92 NEGATIVE : LOS CAMINOS DEL RÍO OFFICE AUSTIN, TEXAS

MAP REF, # 12

VIEW SW

STONE STORE, ESTRELLA ? JUAKEZ ROMA-LOS SAENZ HISTORIC DISTRICT ROMA, TEXAS PHOTOGRAPHER: KAREN J. WEITZE NEGATIVE: LOS CAMINOS DEL RÍO OFFICE AUSTIN, TEXAS VIEW SW MAP RET. # 14

203 JUAKEZ ROMA-LOS SÁENZ HISTORIC DISTRICT ROMA, TEXAS PHOTOGRAPHER: KAREN J. WEITZE 2/14/92