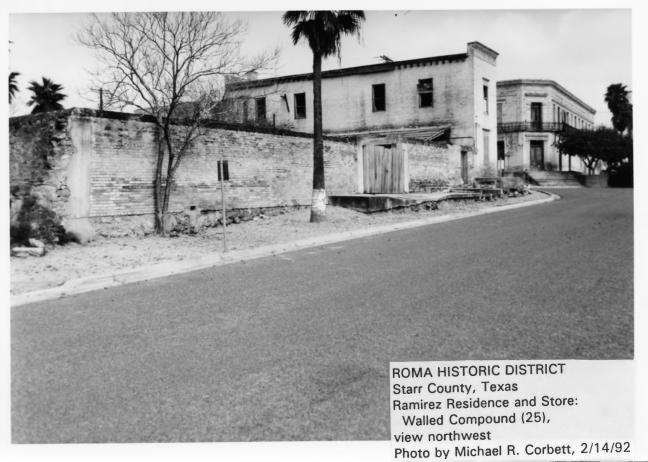

ROMA- LOS SAENZ HISTORIC DISTRICT ROMA, TEXAS PHOTOGRAPHER: MICHAEL R. ROLBETT 2/14/92 NEGATIVE : LOS CAMINOS DEL RÍO OFFICE AUSTIN, TEXAS VIEW SW

RAMIKEZ KESIDENCE & STORE

306 CALLE DEL RIO ROMA-LOS SAENZ HISTORIC DISTRICT ROMA, TEXAS PHOTOGRAPHER: MICHAEL R. CORBETT 2/14/12 NEGATIVE: LOS CAMINOS DEL KÍO OFFICE AUSTIN, TEXAS VIEW N/NW MAP REF. # 28