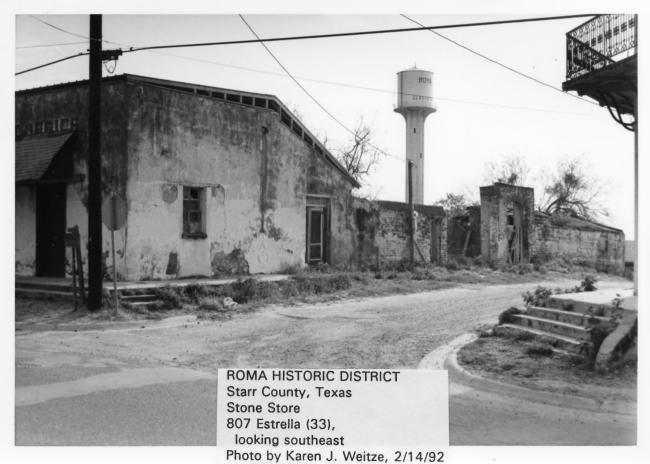

MAP REF, # 12

VIEW SW

STONE STORE, ESTRELLA ? JUAKEZ ROMA-LOS SAENZ HISTORIC DISTRICT ROMA, TEXAS PHOTOGRAPHER: KAREN J. WEITZE NEGATIVE: LOS CAMINOS DEL RÍO OFFICE AUSTIN, TEXAS VIEW SW MAP RET. # 14

203 JUAKEZ ROMA-LOS SÁENZ HISTORIC DISTRICT ROMA, TEXAS PHOTOGRAPHER: KAREN J. WEITZE 2/14/92