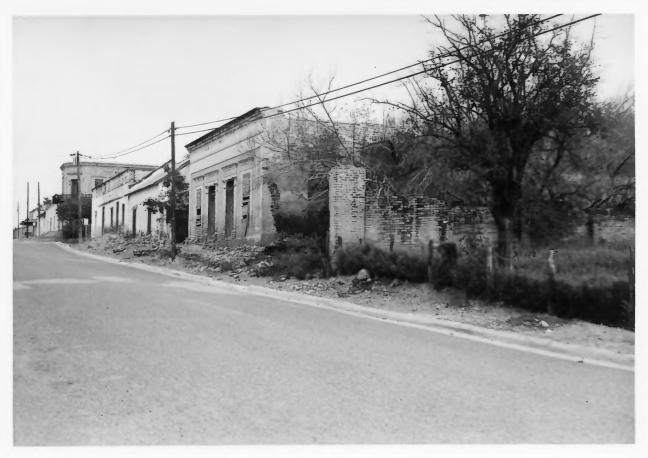

N. HIDALGO, JUAREZ TO PLAZA ROMA-LOS SÁENZ HISTORIC DISTRICT ROMA, TEXAS PHOTOGRAPHER: RAREN J. WEITZE 2/14/92 NEGATIVE: LOS CAMINOS DEZ RÍO OFFICE AUSTIN, TEXAS VIEW W/NW MAP REF. # 9,10, 11, 26, 35

STONE HOUSE HIDALGO ROMA - LOS SÁENZ HISTORIC DISTRICT ROMA TEXAS PHOTOGRAPHER; KAREN J. WEITZE 2/14/92 NEGATIVE ! LOS CAMINOS DEL RÍO OFFICE AUSTIN, TEXAS VIEW N MAP REF. # 10