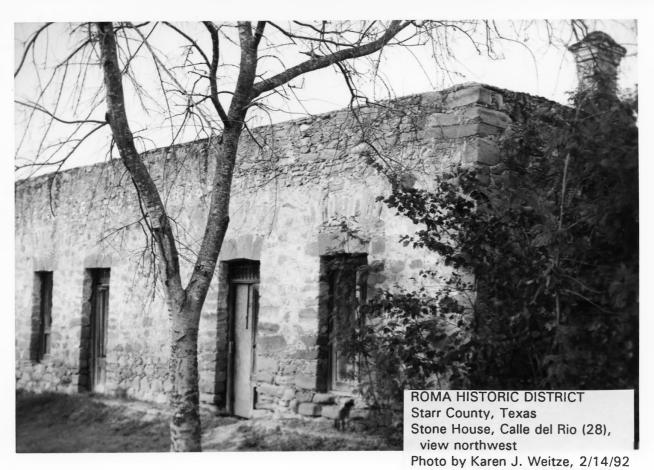

N. HIDALGO, JUAREZ TO PLAZA ROMA-LOS SÁENZ HISTORIC DISTRICT ROMA, TEXAS PHOTOGRAPHER: RAREN J. WEITZE 2/14/92 NEGATIVE: LOS CAMINOS DEZ RÍO OFFICE AUSTIN, TEXAS VIEW W/NW MAP REF. # 9,10, 11, 26, 35

STONE HOUSE HIDALGO ROMA - LOS SÁENZ HISTORIC DISTRICT ROMA TEXAS PHOTOGRAPHER; KAREN J. WEITZE 2/14/92 NEGATIVE ! LOS CAMINOS DEL RÍO OFFICE AUSTIN, TEXAS VIEW N MAP REF. # 10