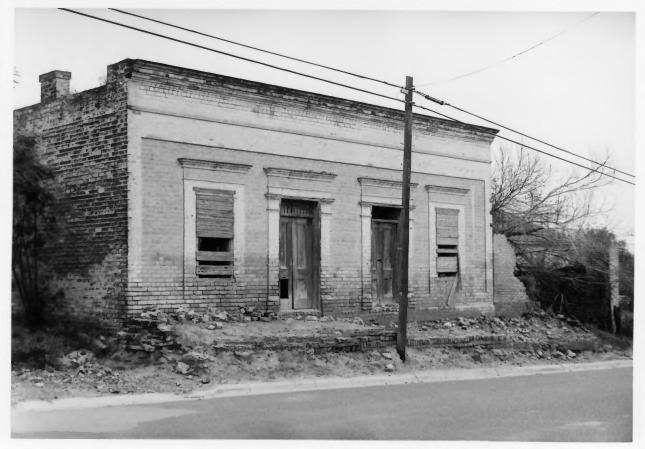

201 JUAREZ ROMA - LOS SAENZ HISTORIC DISTRICT ROMA, TEXAS PHOTOGRAPHER: KAREN J. WEITZE 2/14/92 NEGATIVE: LOS CAMINOS DEL RÍO OFFICE AUSTIN, TEXAS VIEW NW MAP REF. #8

201 JUAREZ ROMA - LOS SAENZ 41STOCIC DISTRICT ROMA, TEXAS PHOTOGRAPHER: KAKEN J. WEITZE 2/14/92 NEGATIVE: LOS CAMINOS DEL RÍO OFFICE AUSTIN, TEXAS