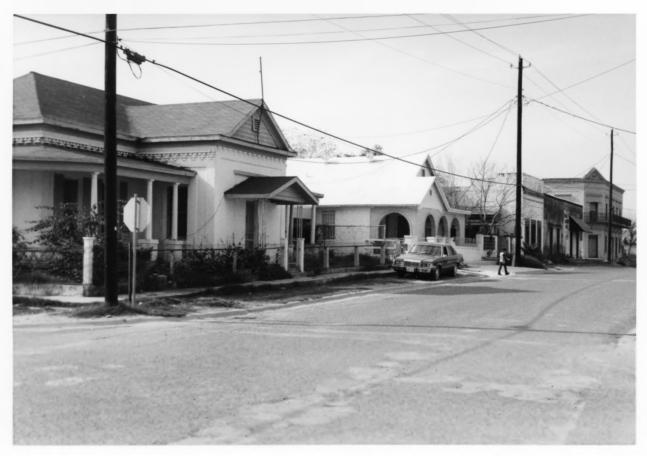

N. HIDALGO, JUAREZ TO PLAZA ROMA-LOS SÁENZ HISTORIC DISTRICT ROMA, TEXAS PHOTOGRAPHER: RAREN J. WEITZE 2/14/92 NEGATIVE: LOS CAMINOS DEZ RÍO OFFICE AUSTIN, TEXAS VIEW W/NW MAP REF. # 9,10, 11, 26, 35

STONE HOUSE HIDALGO ROMA - LOS SÁENZ HISTORIC DISTRICT ROMA TEXAS PHOTOGRAPHER; KAREN J. WEITZE 2/14/92 NEGATIVE ! LOS CAMINOS DEL RÍO OFFICE AUSTIN, TEXAS VIEW N MAP REF. # 10