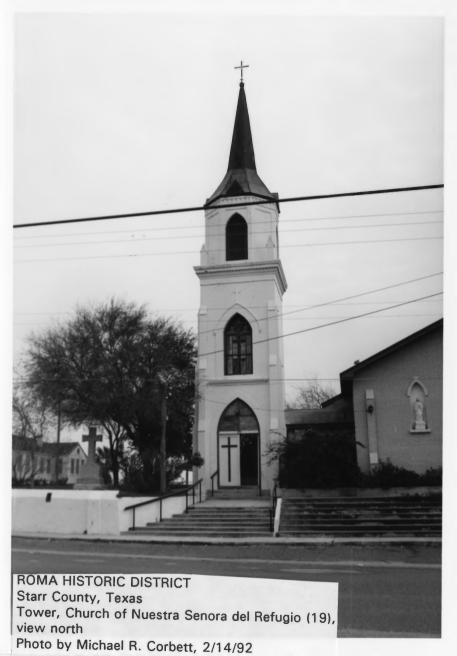

203 LINCOLN ROMA - LOS SÁENZ HISTORIC DISTRICT ROMA, TEXAS PHOTO GRAPHER: KAREN J. WEITZE 2/14/92 NEGATIVE: LOS CAMINOS DEL RÍO OFFICE AUSTIN, TEXAS

VIEW SW

MAP REF. # 54

MISSION CHURCH ROMA-LOS SÁENZ HISTORIC DISTRICT ROMA, TEXAS PHOTOGRAPHER: MICHAEL R. COLBETT 2/14/92 NEGATIVE: LOS CAMINOS DEL RÍO OFFICE AUSTIN, TEXAS VIEW E/NE MAP REF. # 56