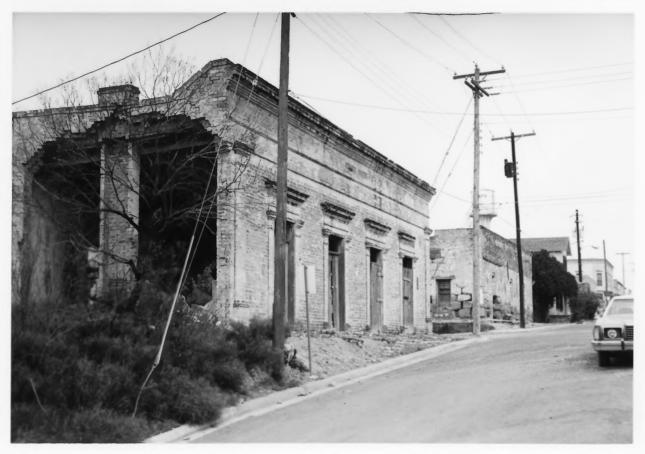

NESTOR SAENZ STOKE ROMA-LOS SÁENZ HISTORIC DISTRICT ROMA, TEXAS PHOTOGRAPHER : KAREN J. WEITZE 2/14/92 NEGATIVE: LOS CAMINOS DEL RÍO OFFICE AUSTIN, TEXAS VIEW W/SW MAP REF. # 6

202 JUAREZ ROMA-LOS SAENZ HISTORIC DISTRICT ROMA, TEXAS PHOTO GRAPHER: KAREN J. WEITZE 2/14/92 NEGATIVE: LOS CAMINOS DEL RÍO OFFICE AUSTIN, TEXAS VIEW NW MAP REF. # 7