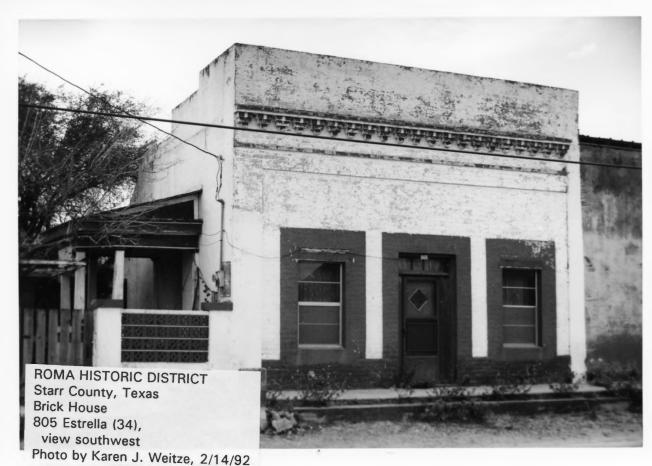

705 HIDALGO ROMA-LOS SÁENZ HISTORIC BISTRICT ROMA, TEXAS PHOTOGRAPHER: MICHAEL K. CORBETT 2/14/92 NEGATIVE: LOS CAMINOS DEL LO OFFICE AUSTIN, TEXAS

VIEW W MAP REF # 34

ROMA-LOS SAENZ HISTORIC DISTRICT ROMA, TEXAS PHOTOGRAPHER: MICHAEL R. CORBETT 2/14/92 NEGATIVE: LOS CAMINOS DEL RÍO OFFICE AUSTIN, TEXAS VIEW E/NE MAP REF. # 35, 34, 27, 26