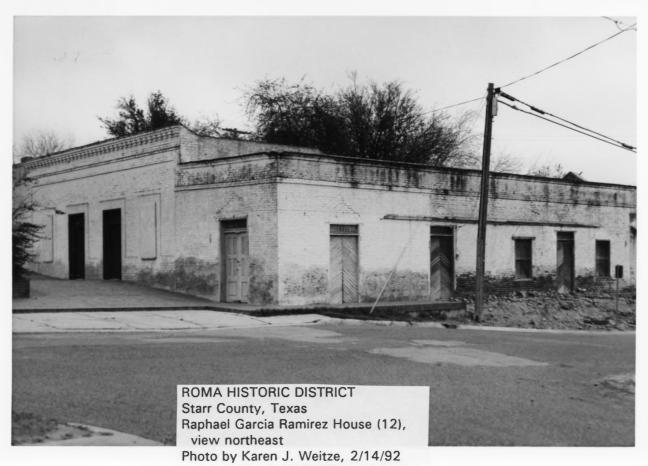

EAST PLAZA, HIDALGO TO ESTRELLA ROMA-LOS SÁENZ HISTORIC DISTRICT ROMA, TEXAS PHOTOGRAPHER: KAREN J. WEITZE 2/14/92 NEGATIVE : LOS CAMINOS DEL RÍO OFFICE AUSTIN, TEXAS

MAP REF. # 11 \$ 12

HOLD OFFICE / RAMTREZ HOUSE ROMA-LOS SAENZ HISTORIC DISTRICT ROMA, TEXAS PHOTO GRAPHEK; KAREN J. WEITZE 2/14/92 NEGATIVE : LOS CAMINOS DEL RÍO OFFICE AUSTIN, TEXAS

MAP REF, # 12

VIEW SW

STONE STORE, ESTRELLA ? JUAKEZ ROMA-LOS SAENZ HISTORIC DISTRICT ROMA, TEXAS PHOTOGRAPHER: KAREN J. WEITZE NEGATIVE: LOS CAMINOS DEL RÍO OFFICE AUSTIN, TEXAS VIEW SW MAP RET. # 14

203 JUAKEZ ROMA-LOS SÁENZ HISTORIC DISTRICT ROMA, TEXAS PHOTOGRAPHER: KAREN J. WEITZE 2/14/92