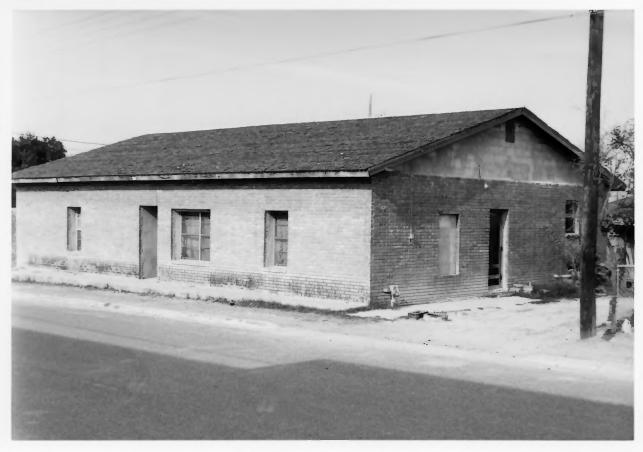

908 HIDALGO ROMA-LOS SÁENZ HISTORIC DISTRICT ROMA, TEXAS PHOTOGRAPHER: MICHAEL R. CORBETT NEGATIVE: LOS CAMINOS DEL RÍO OFFICE AUSTIN, TEXAS VIEW NE MAP REF. # 40

1005 HIDALGO ROMA-LOS SÁENZ HISTORIC DISTRICT ROMA, TEXAS PHOTOGRAPHER: MICHAEL R. CORBETT 2/14/92 NEGATIVE: LOS CAMINOS DEL RÍO OFFICE