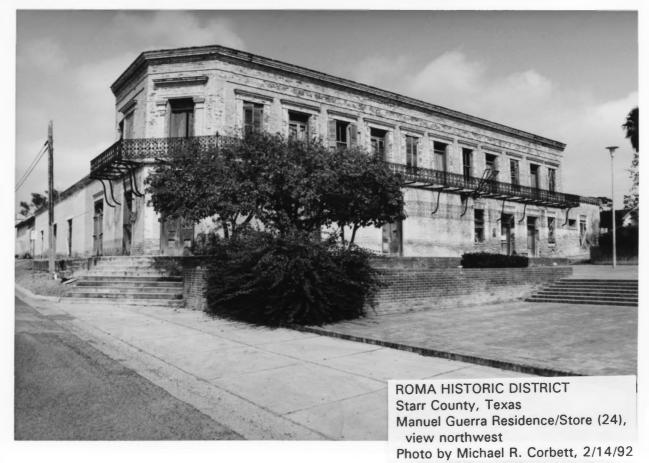

GUERRA RESIDENCE / STOKE

ROMA - LOS SÁENZ HISTORIC DISTRICT

ROMA, TEXAS

PHOTOGRAPHER: MICHAEL L. CORBETT

2/14/92

NEGATIVE: LOS CAMINOS DEZ RÍO OFFICE AUSTIN, TEXAS VIEW WINW

GUERRA RESIDENCE / STORE ROMA- LOS SÁENZ HISTORIC DISTRICT ROMA, TEXAS PHOTOGRAPHER: KAKEN J. WETTZE 1/12/92 NEGATIVE : LOS CAMINOS DEL RÍO OFFICE AUSTIN, TEXAS VIEW W MAP REF. # 26