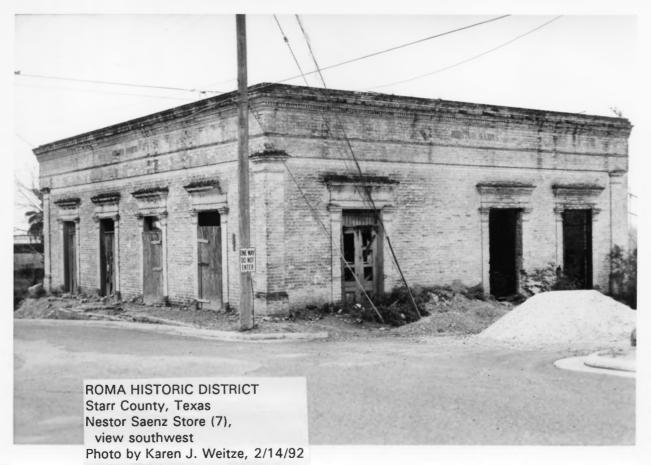

NESTOR SAENZ STOKE ROMA-LOS SÁENZ HISTORIC DISTRICT ROMA, TEXAS PHOTOGRAPHER : KAREN J. WEITZE 2/14/92 NEGATIVE: LOS CAMINOS DEL RÍO OFFICE AUSTIN, TEXAS VIEW W/SW MAP REF. # 6

202 JUAREZ ROMA-LOS SAENZ HISTORIC DISTRICT ROMA, TEXAS PHOTO GRAPHER: KAREN J. WEITZE 2/14/92 NEGATIVE: LOS CAMINOS DEL RÍO OFFICE AUSTIN, TEXAS VIEW NW MAP REF. # 7