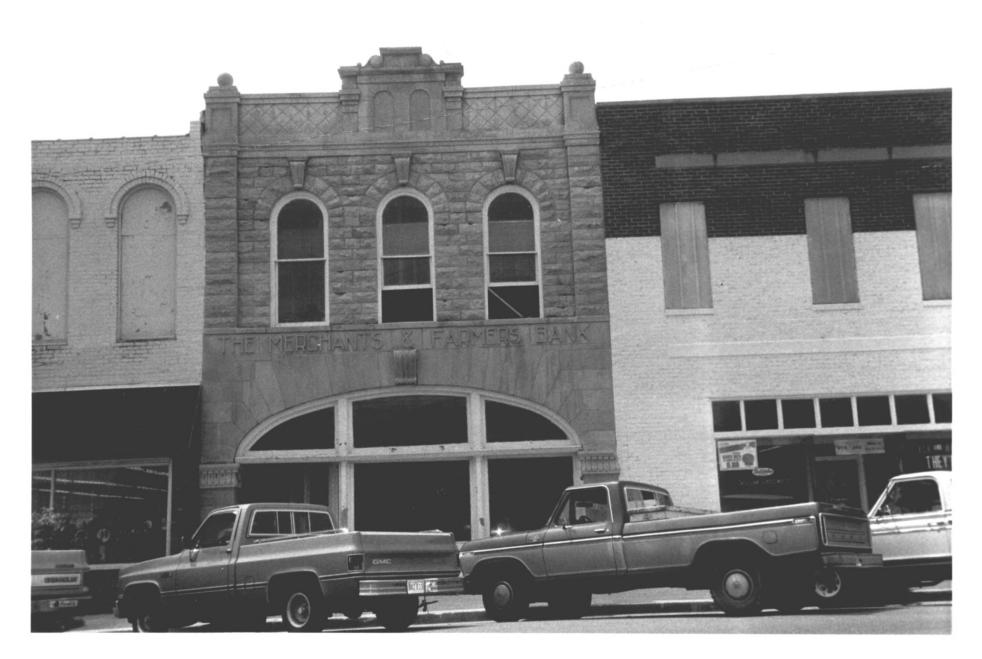

Exterior Feature Merchants and Farmers Bank 423 Main Street Front elevation, view to Okolona, Chickasaw County, Mississippi Mississippi Department of Archives and History Karen Stewart August, 1986 Photo 1 of 5 APR 13 1987