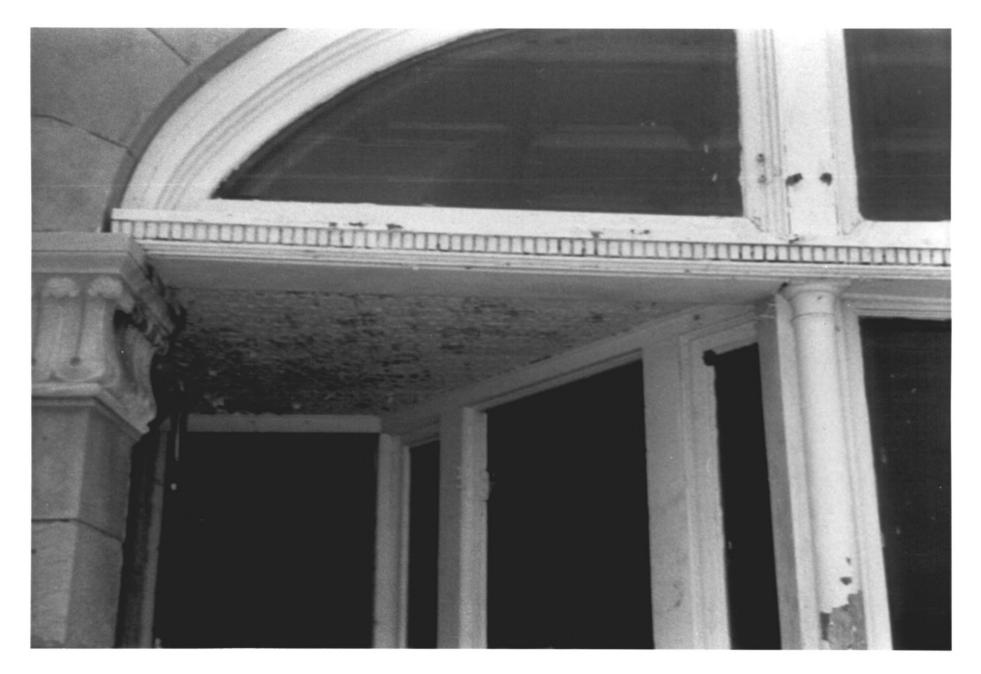

Interior Feature: Merchants and Farmers Bank 423 Main Street Interior Elevation, view of front arched windows, metal ceiling Okolona, Chickasaw County, Mississippi Mississippi Dept. of Archives & History Karen Stewart August, 1986 Photo 4 of 5 APR 13 1987