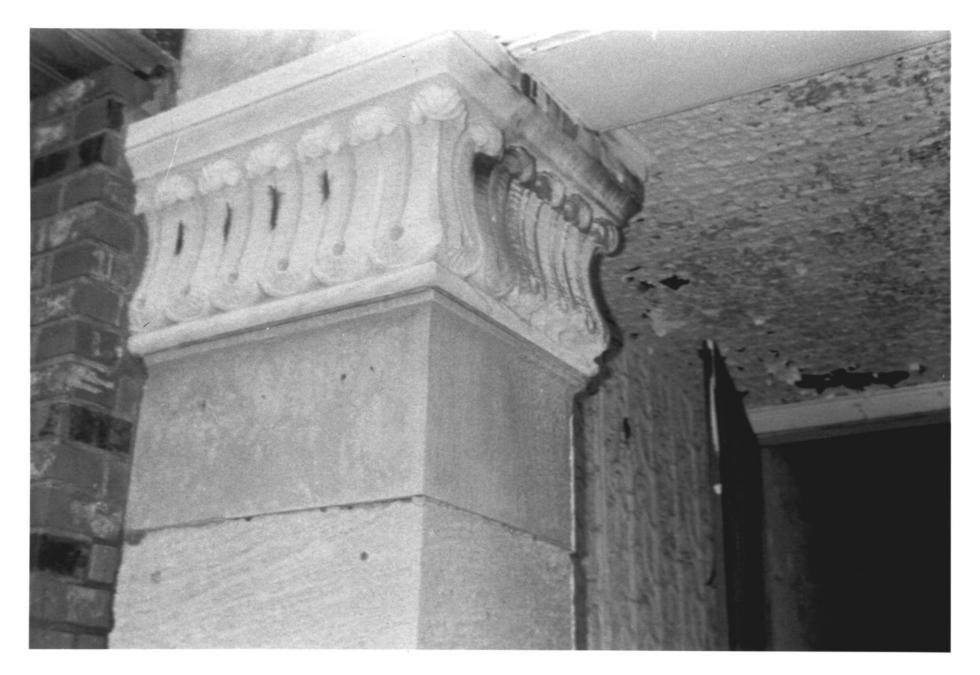

Karen Stewart August, 1986 Photo 2 of 5

Interior Feature: Merchants and Farmers Bank 423 Main Street Front elevation, capital of pilaster at entrance foyer Okolona, Chickasaw County, Mississippi Mississippi Dept. of Archives & History Karen Stewart August, 1986 Photo 3 of 5 APR 3 1987