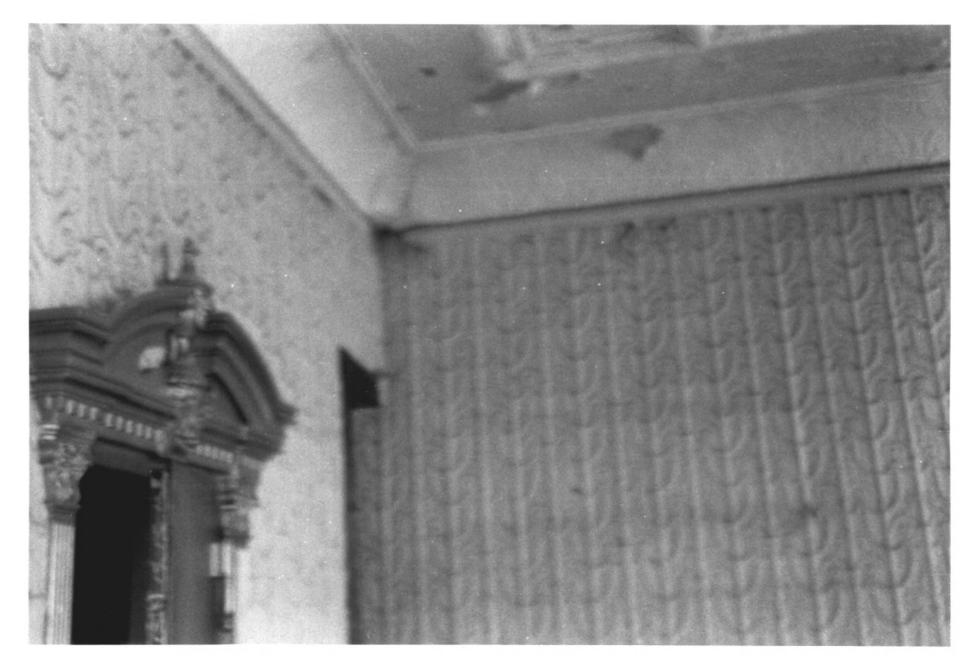

Interior Feature: Merchants and Farmers Bank 423 Main Street Interior Elevation, view of metal ceiling, metal wall paneling, and capital at original vault Okolona, Chickasaw County, Mississippi Mississippi Dept. of Archives & History Karen Stewart August, 1986 APR 13 1987 Photo 5 of 5