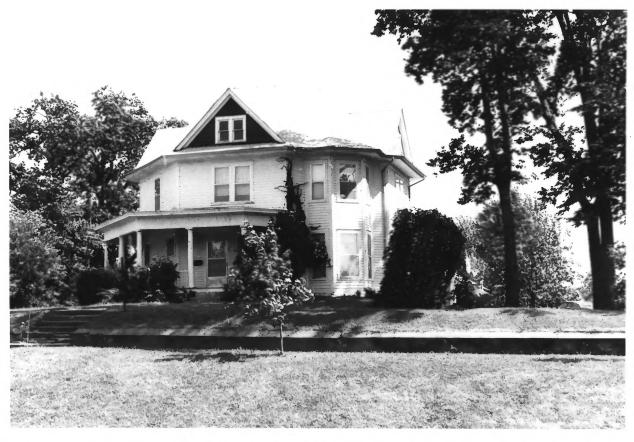

George H. Gallup House 703 South Chestnut Jefferson, Greene County, Iowa Photo No. 1 By: James Sankot Date: 1984

to southeast, main facade.

View:

George H. Gallup House 703 South Chestnut Jefferson, Greene County, Iowa Photo No. 2 By: James Sankot Date: 1984 View: to east