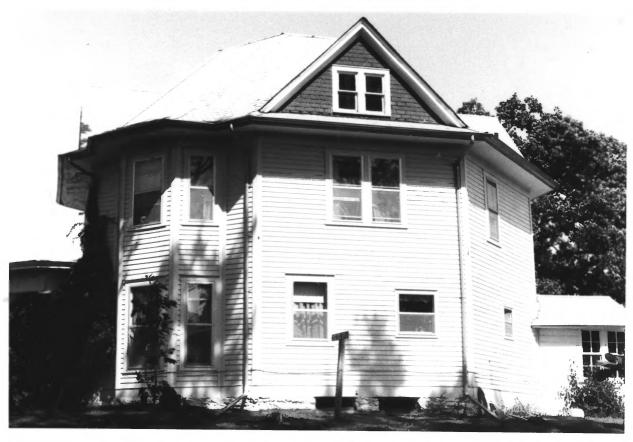

George H. Gallup House 703 South Chestnut Jefferson, Greene County, Iowa Photo No. 3 By: James Sankot Date: 1984

View: to north

George H. Gallup House 703 South Chestnut Jefferson, Greene County, Iowa Photo No. 4 By: James Sankot Date: 1984 View: to west