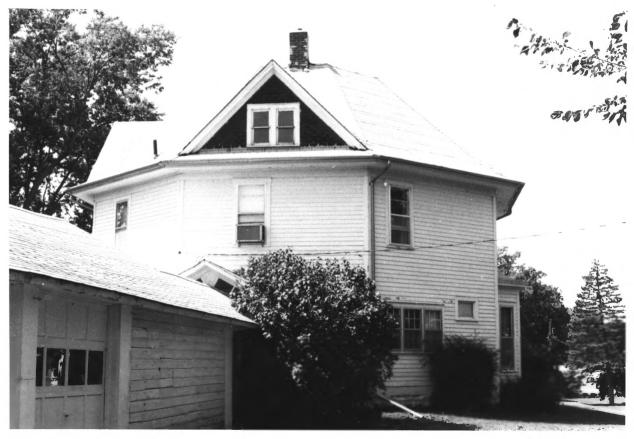

George H. Gallup House 703 South Chestnut Jefferson, Greene County, Iowa Photo No. 3 By: James Sankot Date: 1984

View: to north

George H. Gallup House 703 South Chestnut Jefferson, Greene County, Iowa Photo No. 4 By: James Sankot Date: 1984 View: to west

George H. Gallup House 703 South Chestnut Jefferson, Greene County, Iowa Photo No. 5 By: James Sankot Date: 1984 View: to southwest.