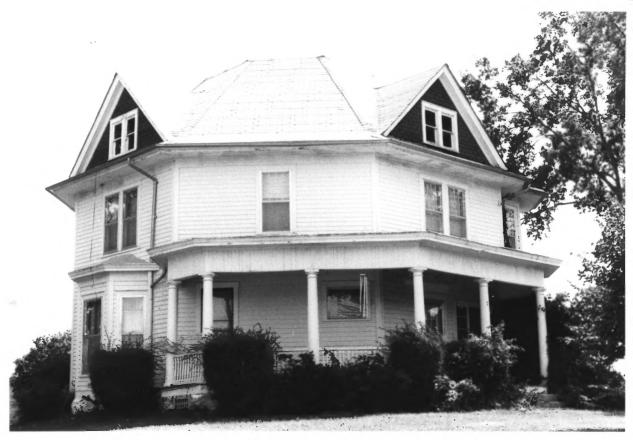

George H. Gallup House 703 South Chestnut Jefferson, Greene County, Iowa Photo No. 1 By: James Sankot Date: 1984

to southeast, main facade.

View:

George H. Gallup House 703 South Chestnut Jefferson, Greene County, Iowa Photo No. 2 By: James Sankot Date: 1984 View: to east