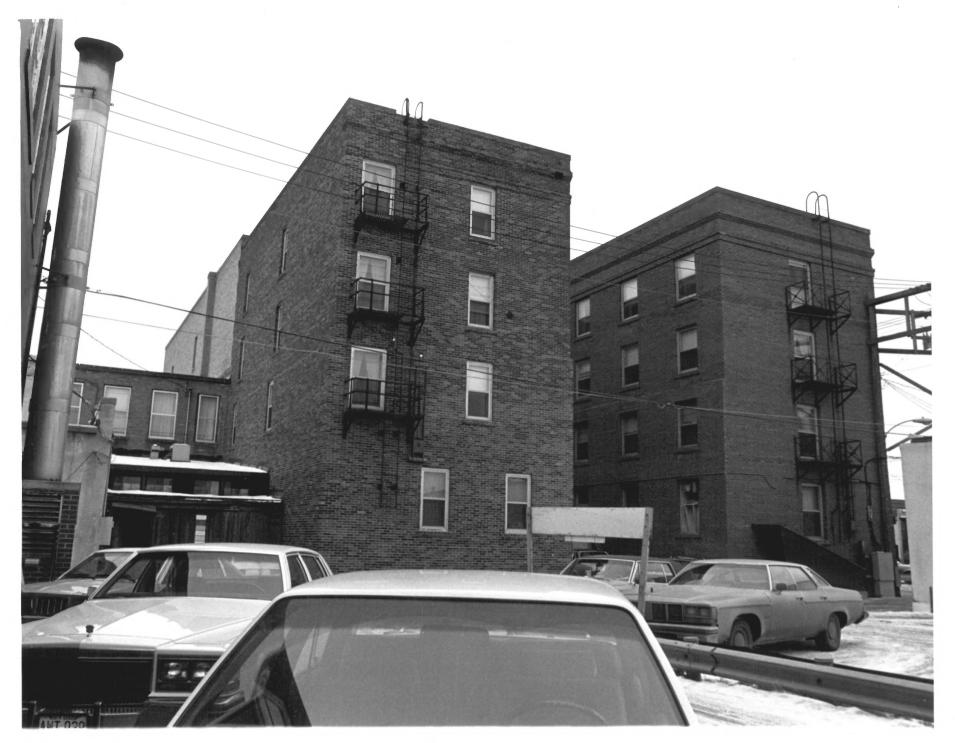

- 1. Prince (Van Horn) Hotel
- 2. Bismarck ND
- 3. Photographer: Patricia Jessen
- 4. Date: January 23, 1984
- 5. Negative Location: Cultural Research & Mgement P.O. Box 2154
  - Bismarck ND 58502
- South & west elevations from the southwest
  Photograph 4/11