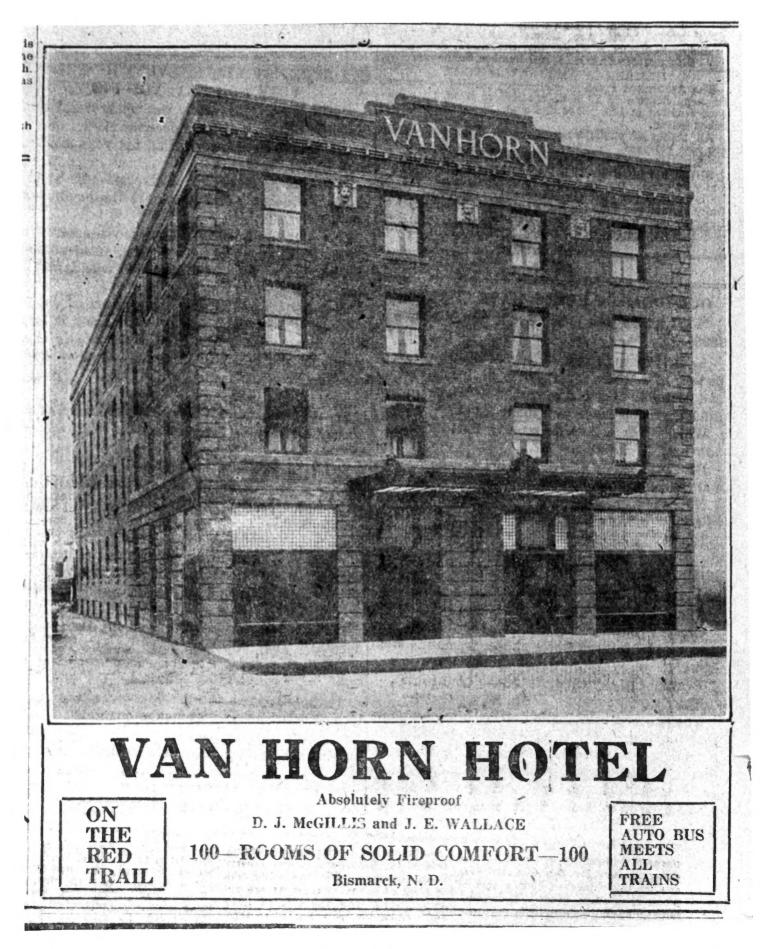

- 1. Prince (Van Horn) Hotel
- 2. Bismarck, ND 58501
- 3. Photographer: Unknown
- 4. Date: Bismarck Tribune Advertisement, 1919
- 5. Negative Location: State Historical Society of ND Heritage Center
- Bismarck ND 58505 6. Facade & south elevation from southeast 7. Photograph 1/1