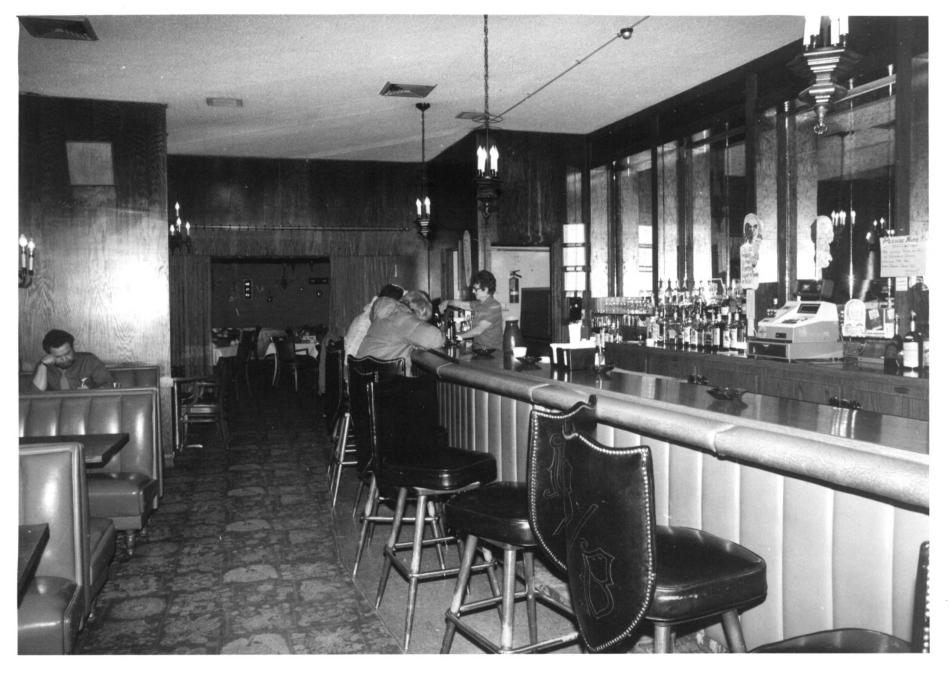

- Prince (Van Horn) Hotel 1.
- 2. Bismarck ND
- Photographer: Patricia Jessen 3.
- Date: January 23, 1984 4.
- 5.
- Negative Location: Cultural Research & Mgement P.O. Box 2154 Bismarck ND 58502
- Interior of Blue Blazer Lounge from east 6.
- Photograph 8/11 7.