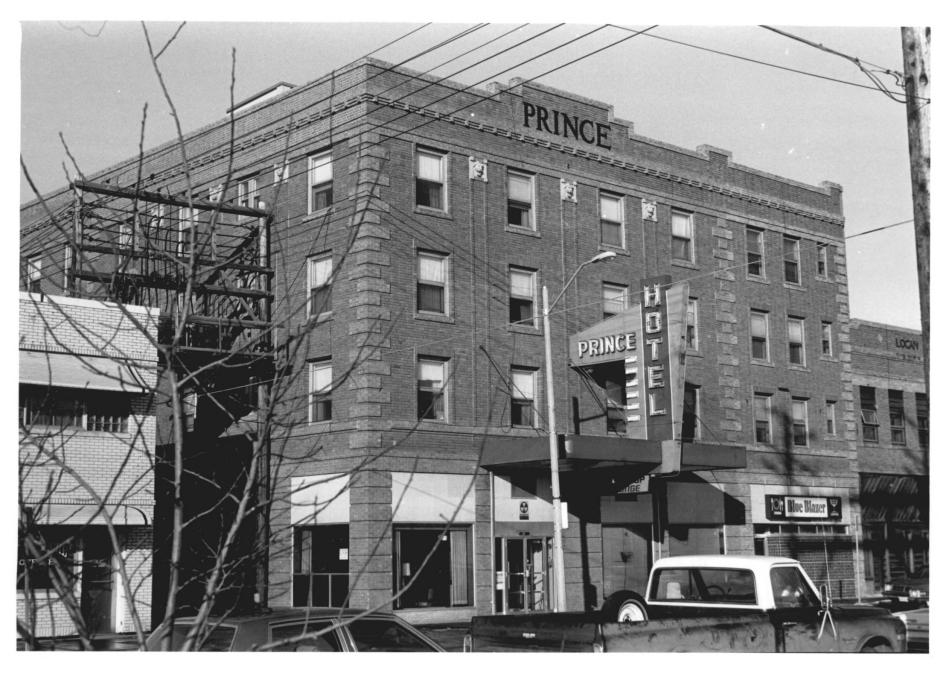

- 1. Prince (Van Horn) Hotel
- 2. Bismarck, ND
- 3. Photographer: Patricia Jessen
- 4. Date: January 23, 1984
- 5. Negative Location: Cultural Research & Mgement. P.O. Box 2154 Bismarck ND 58502
- Facade & South Elevation from SE 6. Photograph 2/11 7.