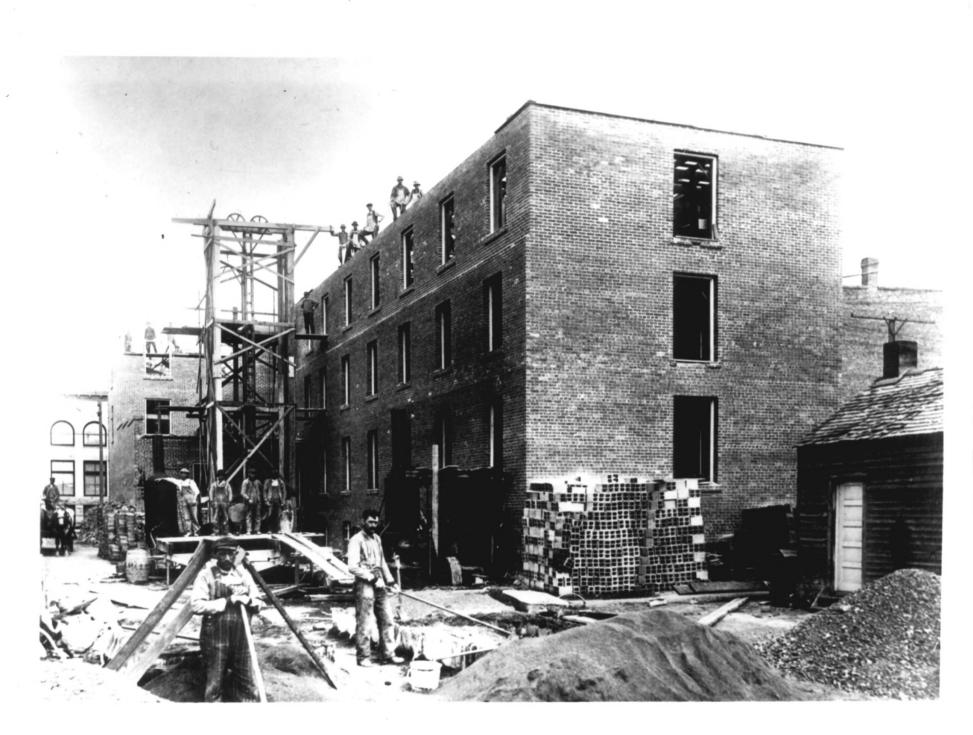

- 1. Prince (Van Horn) Hotel
- 2. Bismarck ND
- 3. Photo Credit: Frithjof Holmboe (Holmboe Studio)
- 4. Date: ca. 1916
- 5. Negative Location: State Historical Society of ND Heritage Center Bismarck ND 58505
- 6. Historic photo showing construction of the west elevation from the northwest
- 7. Photograph 10/11