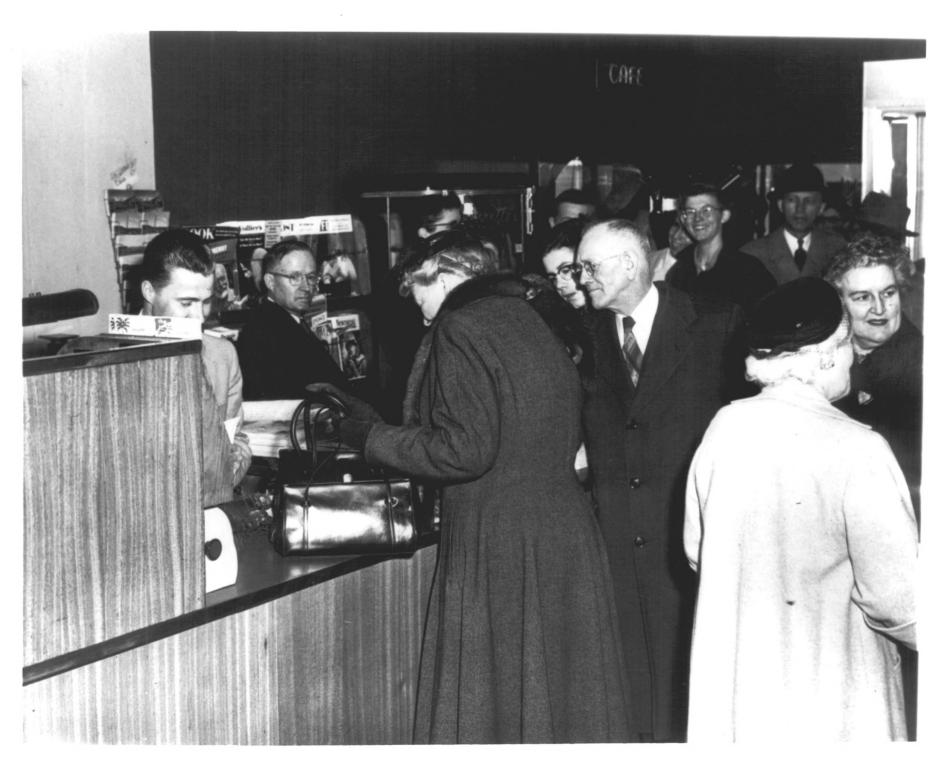

- 1. Prince Hotel
- 2. Bismarck ND 58501
- 3. Photographer: Unknown
- 4. Date: ca. 1950
- 5. Negative location: State Historical Society of ND Heritage Center Bismarck ND 58505
- Historic Photo fo Eleanor Roosevelt checking into the Prince Hotel as ND Governor Brunsdale watches
   Photograph 11/11