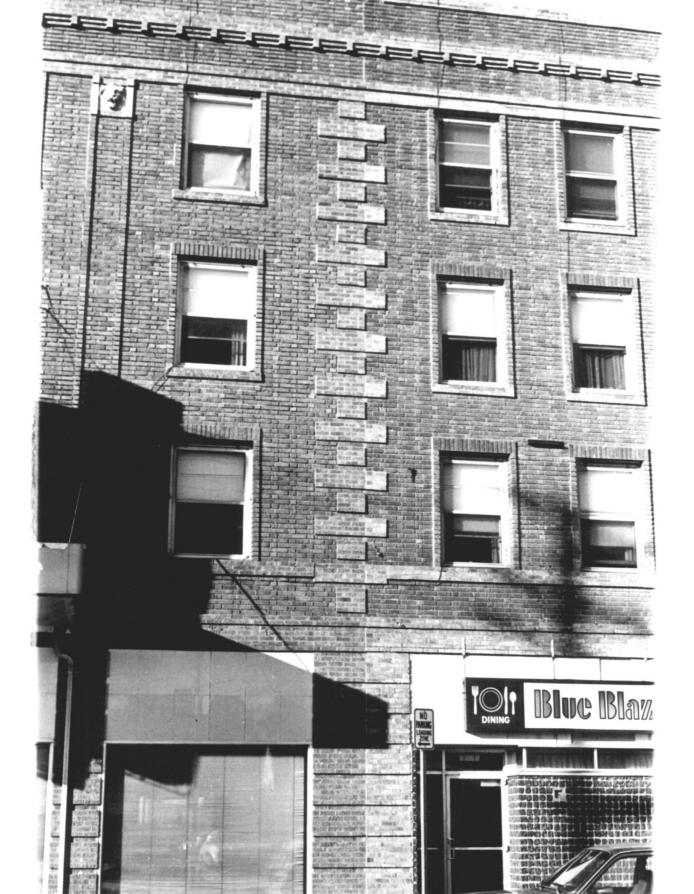

- Prince Hotel (Van Horn Hotel) 1.
- 2. Bismarck, ND
- 3. Photographer: Patricia Jessen
- 4. Date: January 23, 1984
- 5. Negative Location: Cultural Research & Mgemnt. P.O. Box 2154
  - Bismarck ND 58502
- Detail of rustication from East 6.
- Photograph 3/11 7.