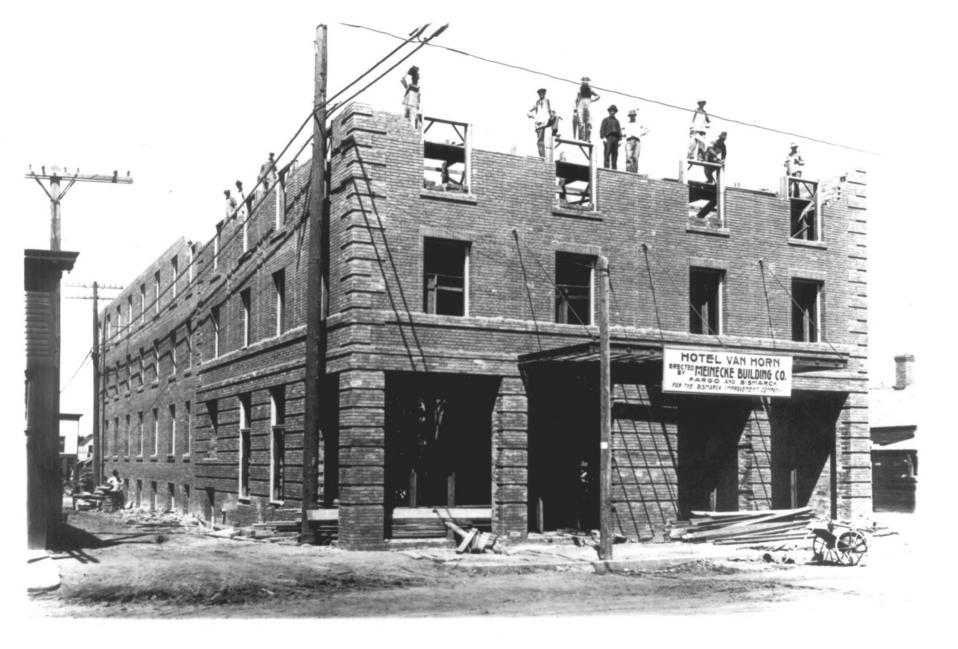

- 1. Prince (Van Horn) Hotel
- 2. Bismarck ND
- 3. Photo Credit: Frithjof Holmboe (Holmboe Studio)
- 4. Date: ca. 1916
- 5. Negative Location: State Historical Society of ND Heritage Center Bismarck ND 58505
- 6. Historic Photo taken from the southeast, showing construction of facade and south elevation
- 7. Photograph 9/11