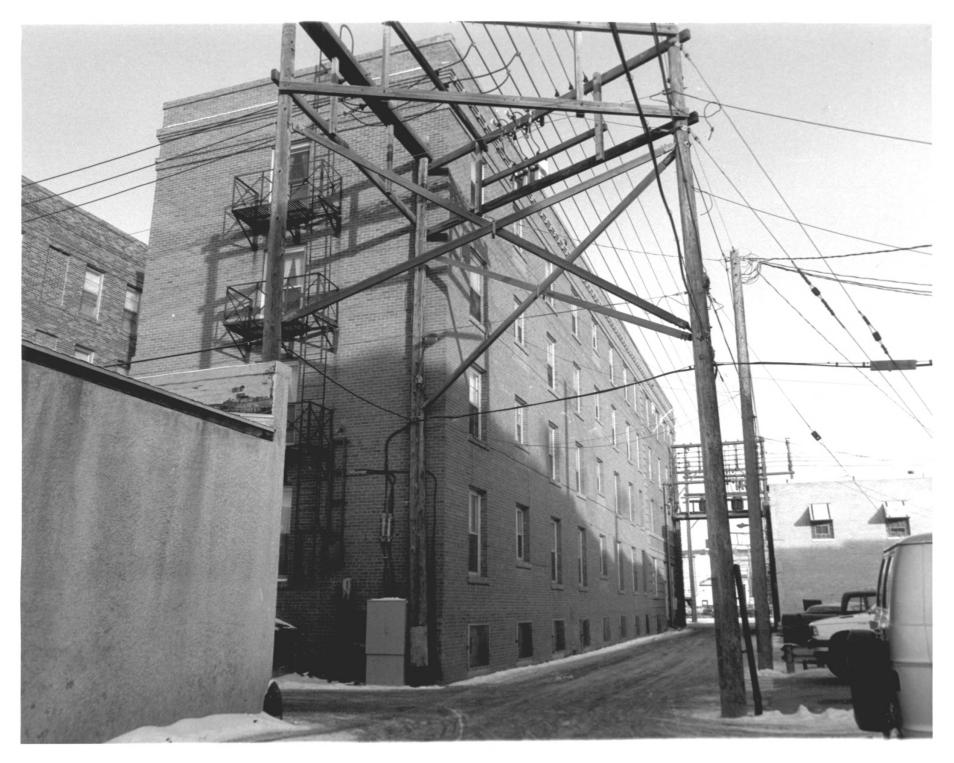

- 1. Prince (Van Horn) Hotel
- 2. Bismarck ND
- 3. Photographer: Patricia Jessen
- 4. Date: January 23, 1984
- 5. Negative Location: Cultural Research & Mgement P.O. Box 2154
  - Bismarck ND 58502
- South & west elevations from the southwest
  Photograph 4/11

- 1. Prince (Van Horn) Hotel
- 2. Bismarck ND
- 3. Photographer: Patricia Jessen
- 4. Date: January 23, 1984
- 5. Negative Location: Cultural Research & Mgement P.O. Box 2154
- Bismarck ND 58502 6. North & west elevations from the northwest 7. Bhotosmark 5 (11)
- 7. Photograph 5/11