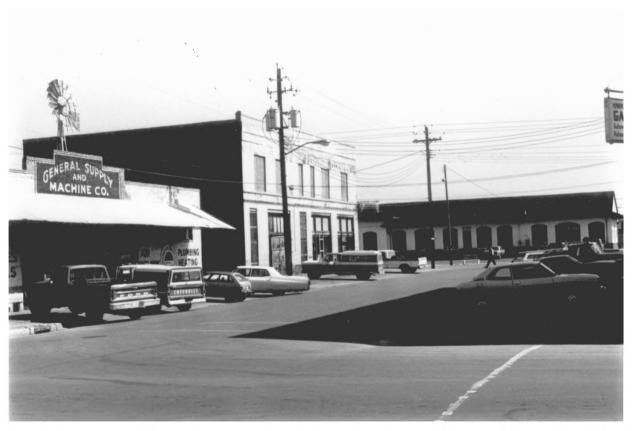

Meridian Multiple Resource area
(Mitial Instertory)
MERIDIAN DEPOT DISTRICT
Meridian, Lauderdale County, Mississippi

Jody Cook
January, 1979
Mississippi Department of Archives and H

Mississippi Department of Archives and History 200 block 19th Avenue looking north Photo 17 of 44