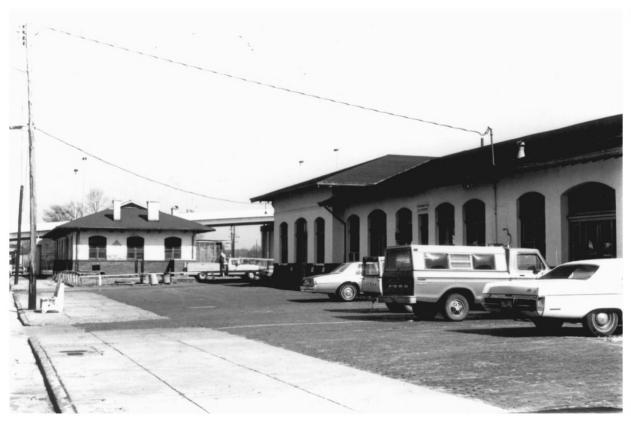

28 AUG 1979

18 1913

Meridian Multiple Resource area Meridian, Lauderdale County, Mississippi Jody Cook January, 1979 Partial Inventory Mississippi Department of Archives and History 1800-1900 block Front Street, south side. looking east. Photo 16 of 44