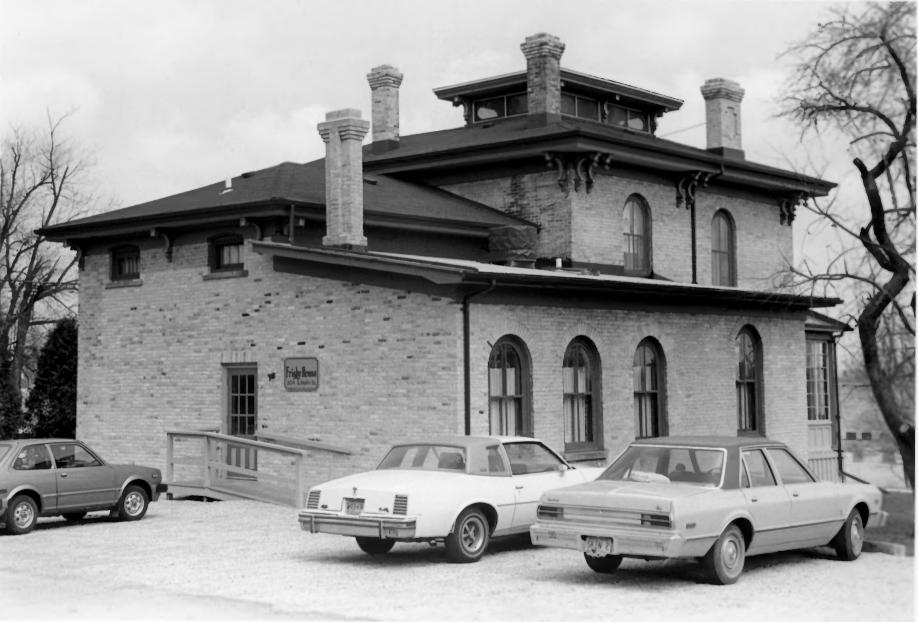

FRISBY, LEANDER, HOUSE. 304 S. Main St., West Bend, Washington County, WI. Photo by G.C. Brown, July 1984. Neg. at WI Hist. Society. View from southwest. Photo #3 of 4.

FRISBY, LEANDER, HOUSE. 304 S. Main St., West Bend, Washington County, WI. Photo by G.C. Brown, July 1984. Neg. at WI Hist. Society. View from southeast. Photo #4 of 4.