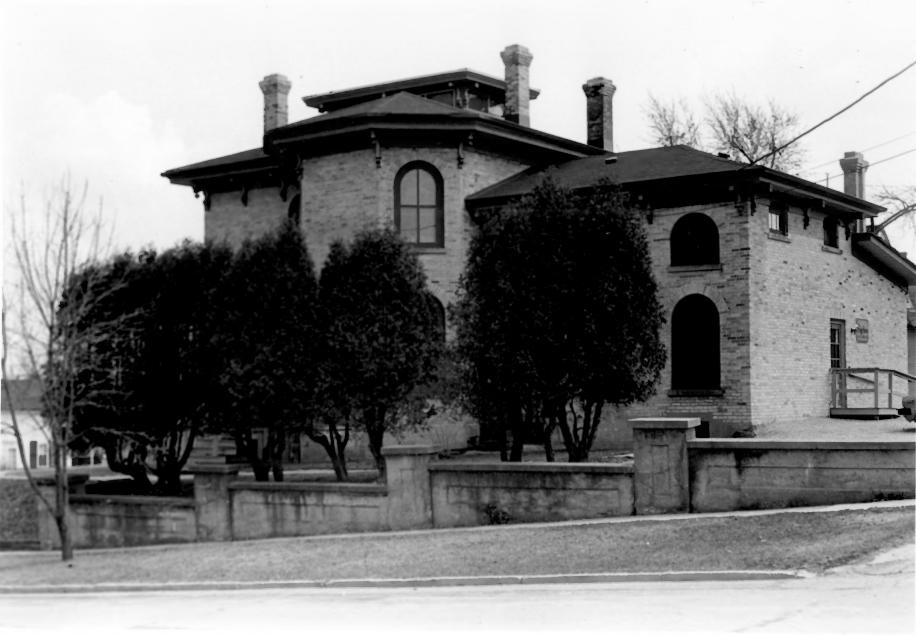

FRISBY, LEANDER, HOUSE. 304 S. Main St., West Bend, Washington County. WI. Photo by G.C. Brown, July 1984. Neg. at WI Hist. Society. View from east. Photo #1 of 4.

FRISBY, LEANDER, HOUSE. 304 S. Main St., West Bend, Washington County, WI. Photo by G.C. Brown, July 1984. Neg. at WI Hist. Society. View from northwest. Photo #2 of 4.