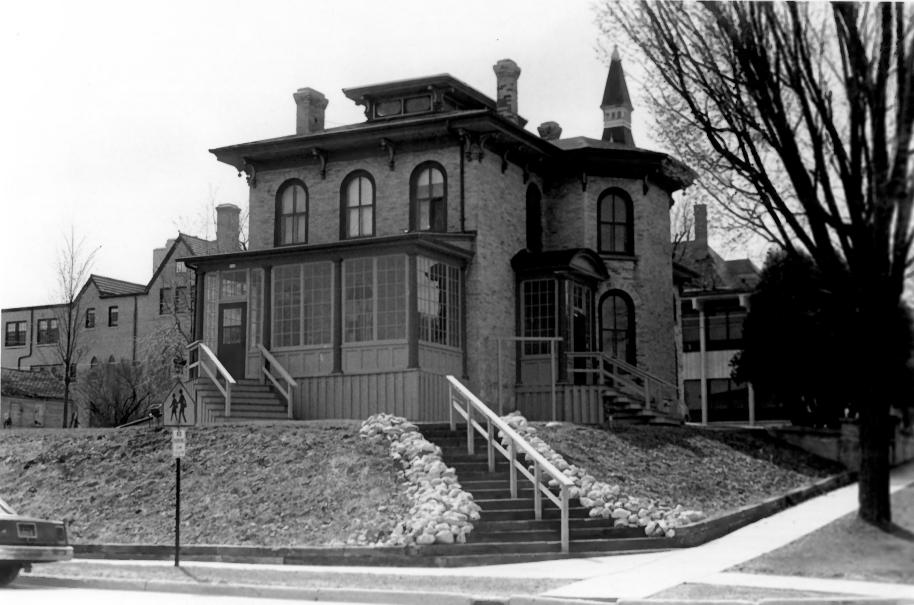

FRISBY, LEANDER, HOUSE. 304 S. Main St., West Bend, Washington County. WI. Photo by G.C. Brown, July 1984. Neg. at WI Hist. Society. View from east. Photo #1 of 4.

FRISBY, LEANDER, HOUSE. 304 S. Main St., West Bend, Washington County, WI. Photo by G.C. Brown, July 1984. Neg. at WI Hist. Society. View from northwest. Photo #2 of 4.