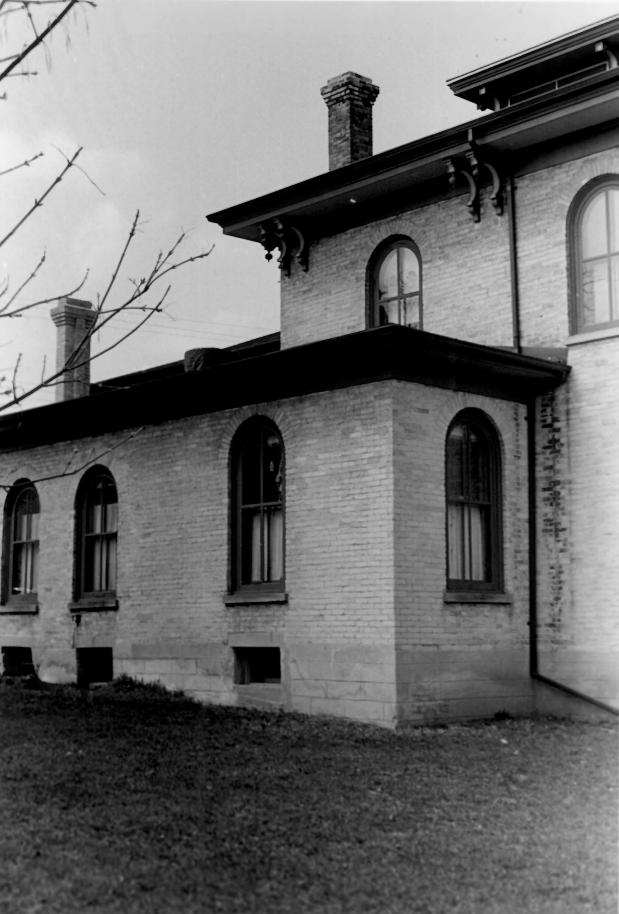

FRISBY, LEANDER, HOUSE. 304 S. Main St., West Bend, Washington County, WI. Photo by G.C. Brown, July 1984. Neg. at WI Hist. Society. View from southwest. Photo #3 of 4.

FRISBY, LEANDER, HOUSE. 304 S. Main St., West Bend, Washington County, WI. Photo by G.C. Brown, July 1984. Neg. at WI Hist. Society. View from southeast. Photo #4 of 4.