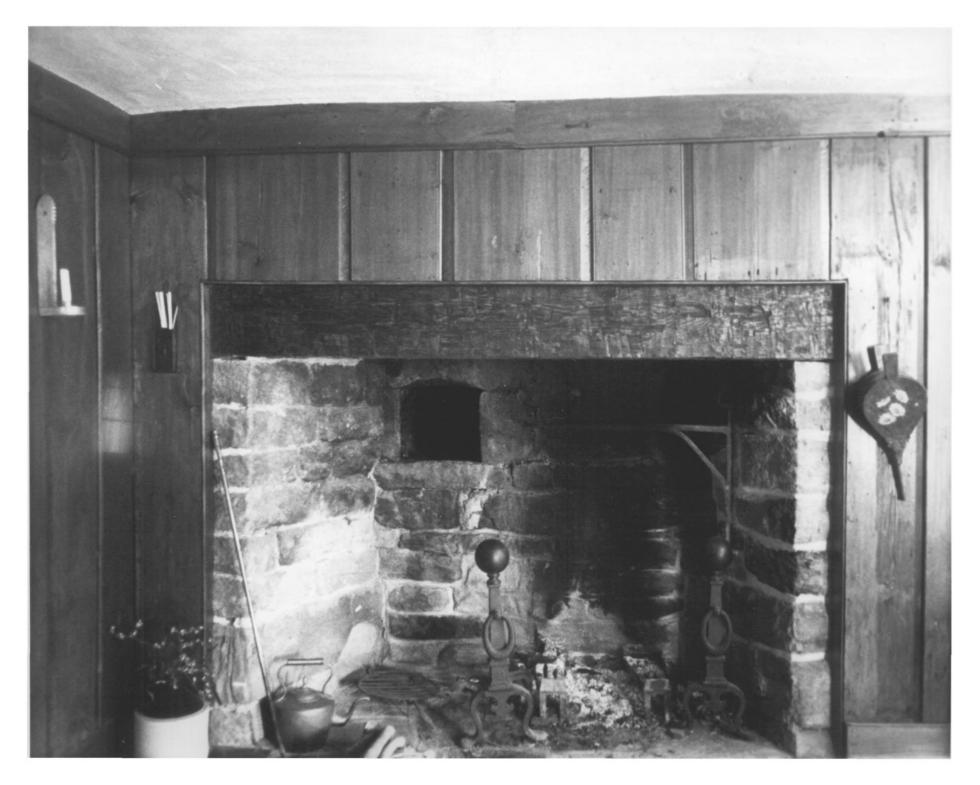

Southeast Room, Fireplace
Wall
Photograph #5

Barbara A. Cleary
December 1979
Connecticut State
Historical Commission

Southeast room, detail over fireplace Photograph #6

JOHN PECK

Barbara A. Cleary
December 1979
Connecticut State Historical Commission