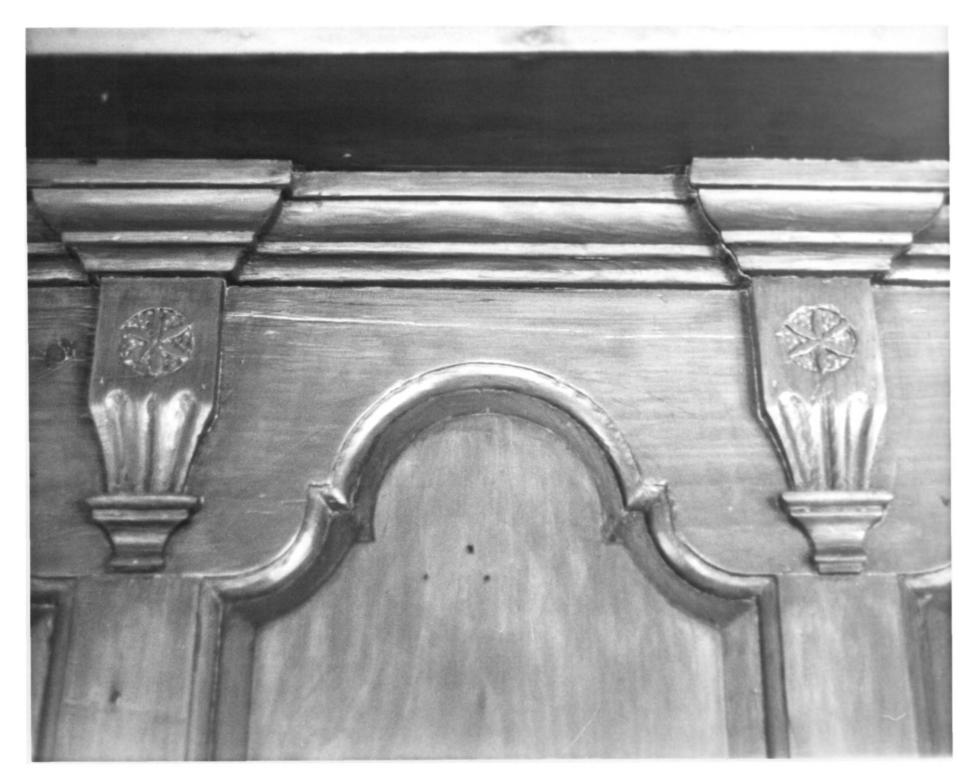

Southeast Room, Fireplace
Wall
Photograph #5

Barbara A. Cleary
December 1979
Connecticut State
Historical Commission

Southeast room, detail over fireplace Photograph #6

JOHN PECK

Barbara A. Cleary
December 1979
Connecticut State Historical Commission