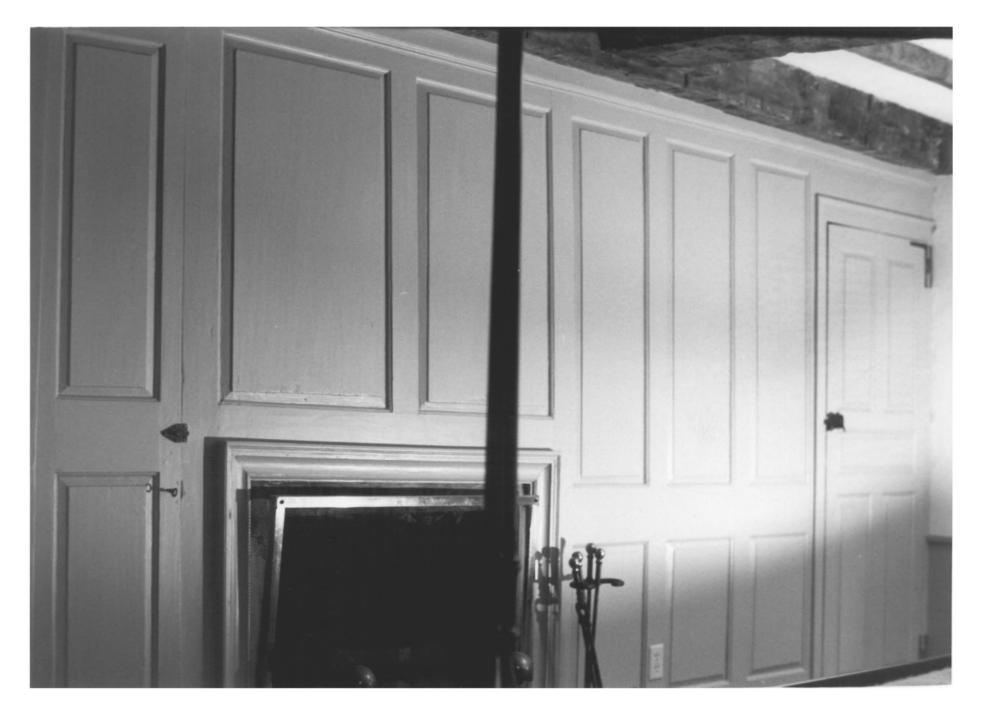

January 1980 Connecticut State Historical Commission

South facade Photograph #2



Barbara A. Cleary
January 1980
Connecticut State
Historical Commission

Photographer looking SW Photograph #3



Barbara A. Cleary
December 1979
Connecticut State
Historical Commission

Entrance Porch Photograph #4



Barbara A. Cleary
December 1979
Connecticut State
Historical Commission

Southeast Room, Fireplace
Wall
Photograph #5



Barbara A. Cleary
December 1979
Connecticut State
Historical Commission

Southeast room, detail over fireplace Photograph #6



JOHN PECK



Barbara A. Cleary
December 1979
Connecticut State Historical Commission

Tavern sign, southwest
 room
Photograph #7



Barbara A. Cleary
December 1979
Connecticut State
Historical Commission

Kitchen wall (looking south)
Photograph #8





Barbara A. Cleary January 1980 Connecticut State Historical Commission



Second floor, southwest room
Photograph #9