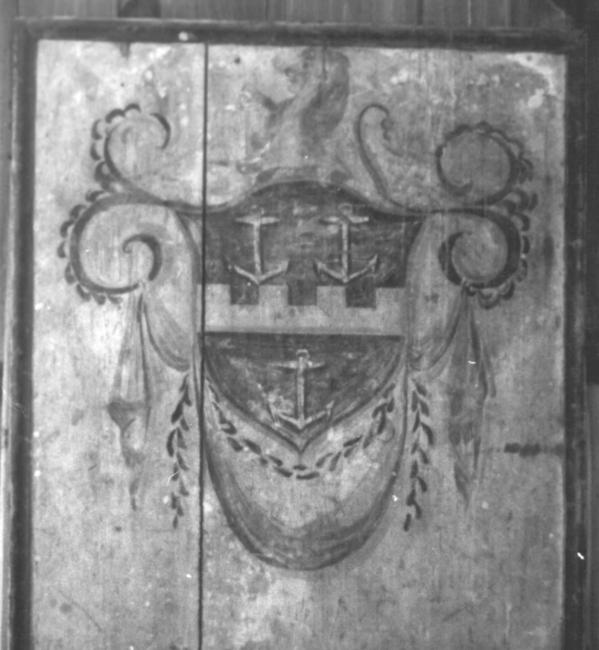

Tavern sign, southwest
 room
Photograph #7

Barbara A. Cleary
December 1979
Connecticut State
Historical Commission

Kitchen wall (looking south)
Photograph #8

Barbara A. Cleary January 1980 Connecticut State Historical Commission