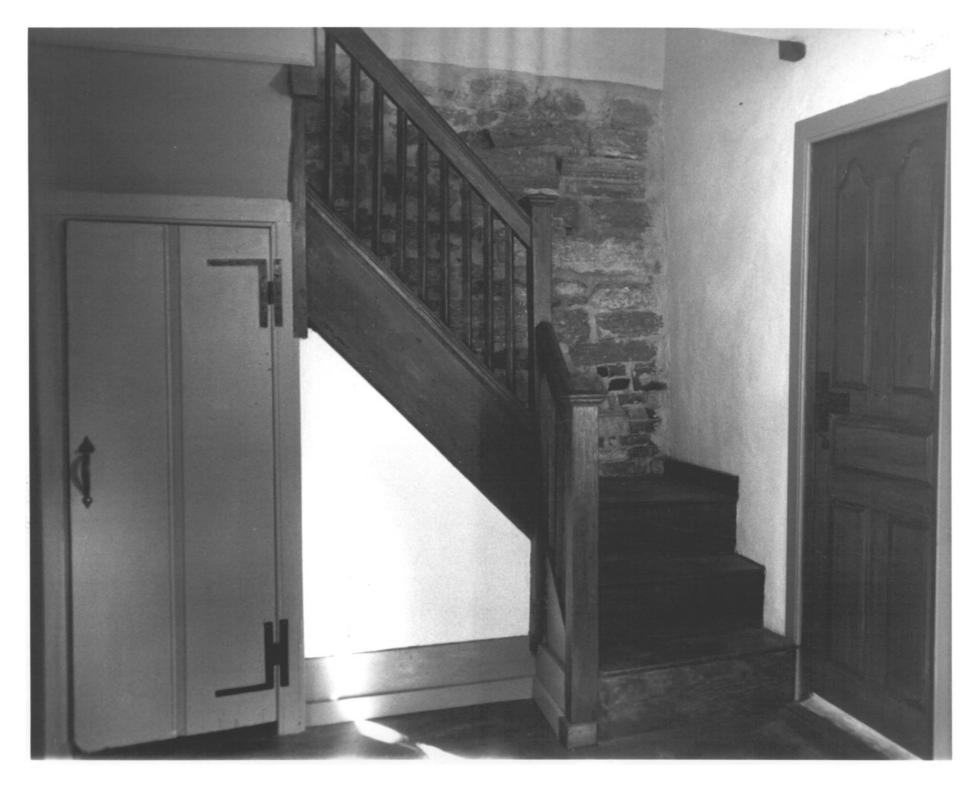

Photographer looking SW Photograph #3

Barbara A. Cleary
December 1979
Connecticut State
Historical Commission

Entrance Porch Photograph #4

Barbara A. Cleary
December 1979
Connecticut State
Historical Commission