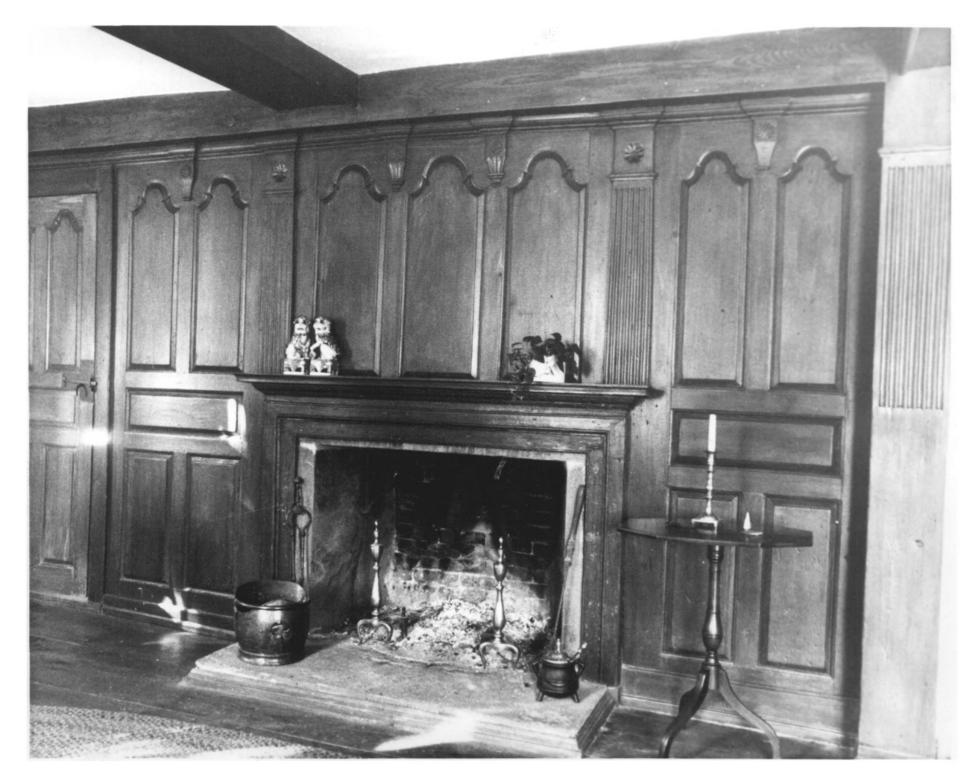

Southeast Room, Fireplace
Wall
Photograph #5

Barbara A. Cleary
December 1979
Connecticut State
Historical Commission

Southeast room, detail over fireplace Photograph #6

JOHN PECK

Barbara A. Cleary
December 1979
Connecticut State Historical Commission