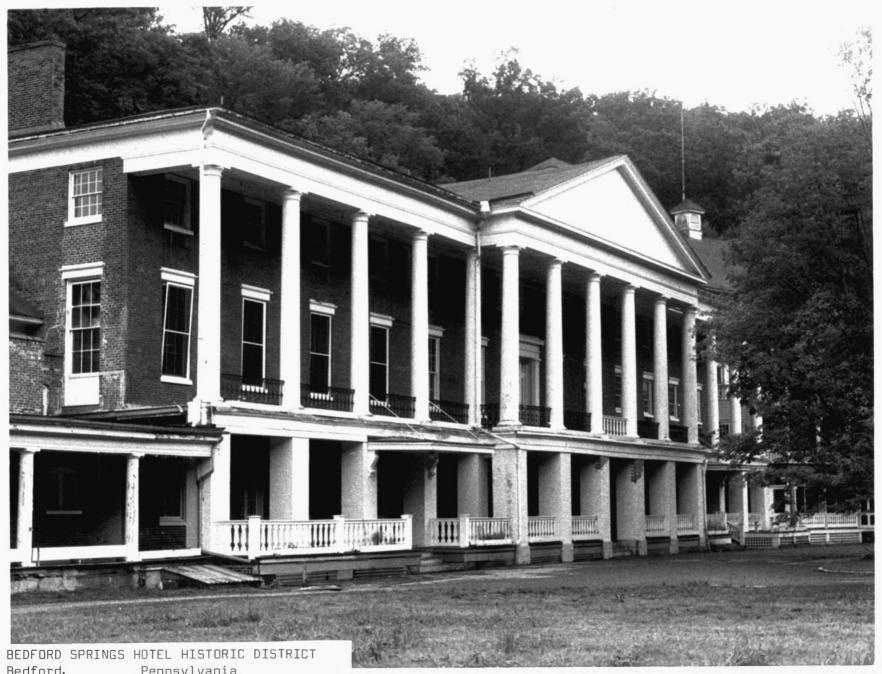

Bedford, Pennsylvania Stone Building and partion of Evitt House Photo by Gerald M. Kuncio, Aug. & Oct. 1990

Bedford, Pennsylvania Colonial Building, east elevation Photo by Gerald M. Kuncio, Aug. & Oct. 1990