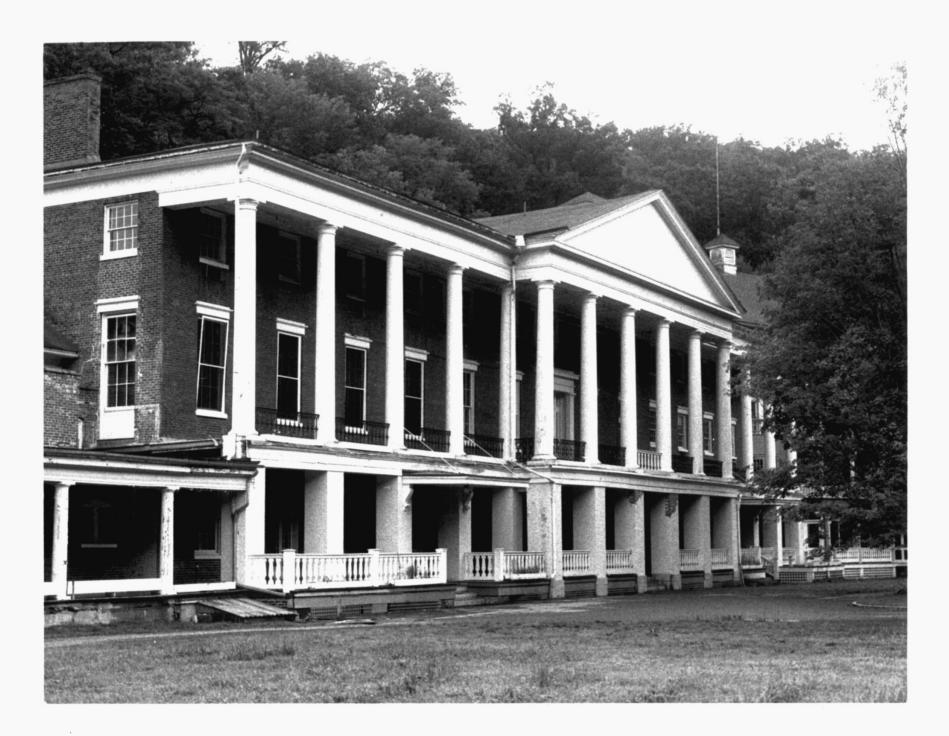

Bedford, Pennsylvania Stone Building and partion of Evitt House Photo by Gerald M. Kuncio, Aug. & Oct. 1990

Bedford, Pennsylvania Colonial Building, east elevation Photo by Gerald M. Kuncio, Aug. & Oct. 1990