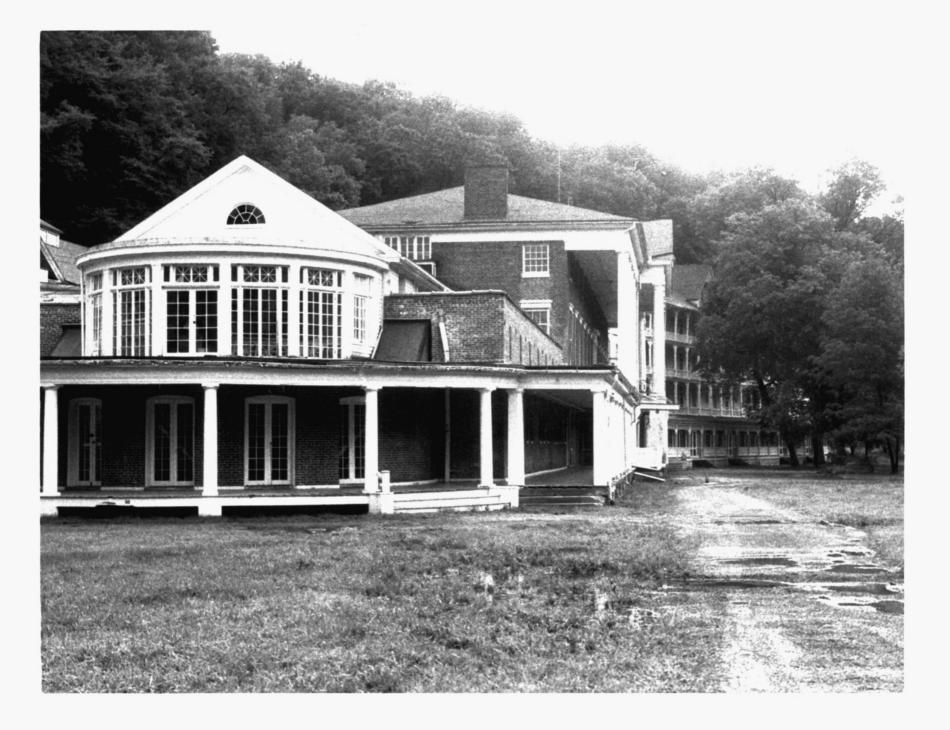

Bedford, Pennsylvania Stone Building and partion of Evitt House Photo by Gerald M. Kuncio, Aug. & Oct. 1990

Bedford, Pennsylvania Colonial Building, east elevation Photo by Gerald M. Kuncio, Aug. & Oct. 1990