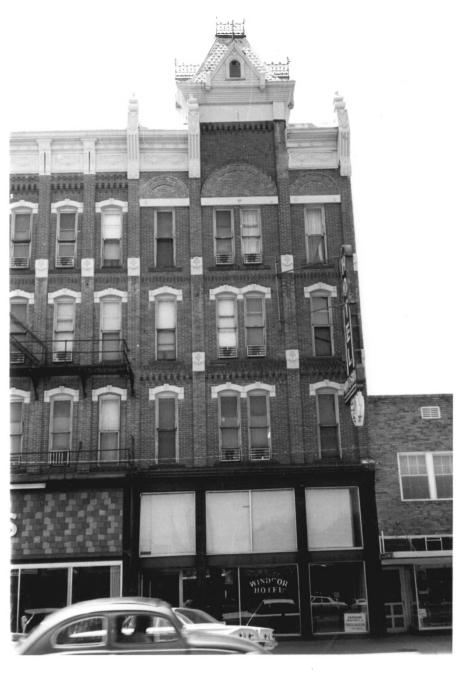

STATE UNITED STATES DEPARTMENT OF THE INTERIOR NATIONAL PARK SERVICE Kansas COUNTY NATIONAL REGISTER OF HISTORIC PLACES Finney PROPERTY PHOTOGRAPH FORM FOR NPS USE ONLY DATE (Type all entries - attach to or enclose with photograph) NAME COMMON: Windsor Hotel AND/OR HISTORIC: 2. LOCATION STREET AND NUMBER: 421 North Main street CITY OR TOWN: Garden City COUNTY: CODE CODE STATE: Kansas 67846 20 Finney 055 3. PHOTO REFERENCE Kansas State Historical Society PHOTO CREDIT: August 10, 1970 DATE OF PHOTO: Finney county file, Historic Sites Survey NEGATIVE FILED AT: Kansas State Historical Society 4. IDENTIFICATION DESCRIBE VIEW, DIRECTION, ETC. View of the east facade of the Windsor Hotel from the east.