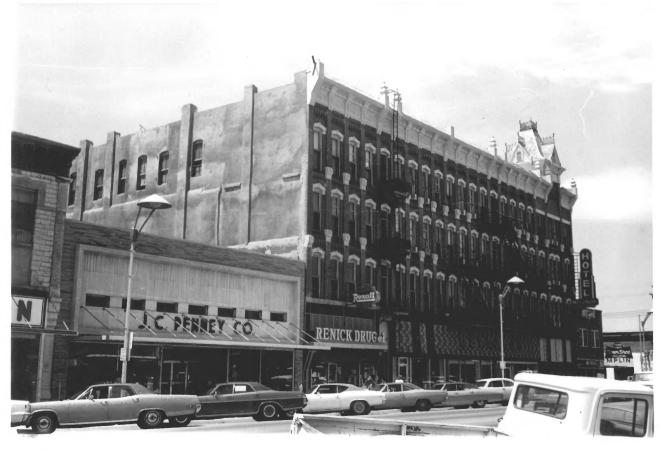

UNITED STATES DEPARTMENT OF THE INTERIOR NATIONAL PARK SERVICE Kansas COUNTY NATIONAL REGISTER OF HISTORIC PLACES Finney PROPERTY PHOTOGRAPH FORM FOR NPS USE ONLY ENTRY NUMBER DATE (Type all entries - attach to or enclose with photograph) APR 2 6 1972 NAME COMMON: Windsor Hotel AND/OR HISTORIC: 2. LOCATION STREET AND NUMBER: 421 North Main street CITY OR TOWN: Garden City STATE: COUNTY: CODE CODE Kansas 67846 20 Finney 055 PHOTO REFERENCE Kansas State Historical Society PHOTO CREDIT: August 10, 1970 DATE OF PHOTO: Finney county file, Historic Sites Surve NEGATIVE FILED AT: Kansas State Historical Society 4. IDENTIFICATION DESCRIBE VIEW, DIRECTION, ETC. View of the north and east facades of the Windsor Hotel from the northeast.