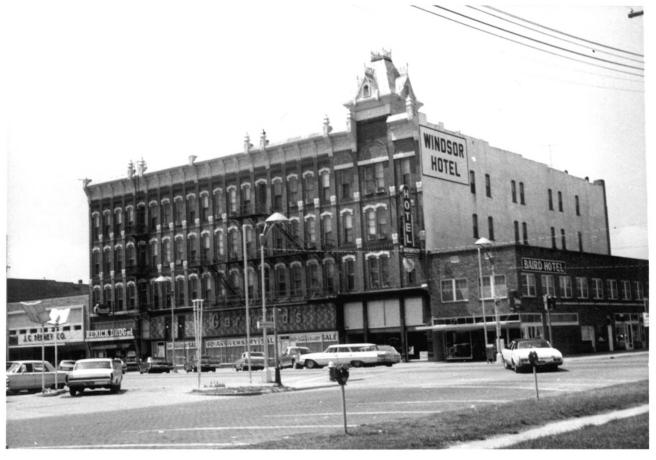

STATE UNITED STATES DEPARTMENT OF THE INTERIOR NATIONAL PARK SERVICE Kansas COUNTY NATIONAL REGISTER OF HISTORIC PLACES Finney PROPERTY PHOTOGRAPH FORM FOR NPS USE ONLY ENTRY NUMBER DATE (Type all entries - attach to or enclose with photograph) APR 26 NAME Windsor Hotel COMMON: AND/OR HISTORIC: LOCATION STREET AND NUMBER: 421 North Main street CITY OR TOWN: Garden City COUNTY: CODE STATE: CODE 055 Kansas 67846 20 Finney PHOTO REFERENCE Kansas State Historical Society PHOTO CREDIT: August 10, 1970 DATE OF PHOTO: Finney county file, Historic Sites Survey NEGATIVE FILED AT: Kansas State Historical Society 4. IDENTIFICATION DESCRIBE VIEW, DIRECTION, ETC. View of the south and east facades of the Windsor Hotel from the southeast.