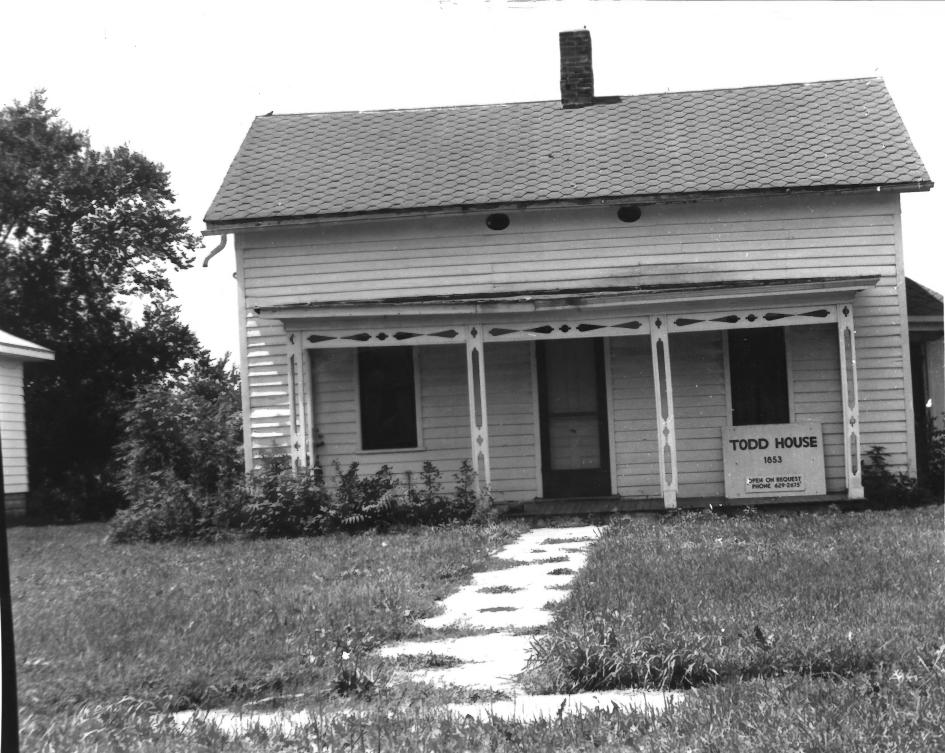

| NAME         |
|--------------|
| NAIVIF       |
| ~ 47 374 377 |

HISTORIC

TODD HOUSE

AND/OR COMMON TODD HOUSE

## 3 PHOTO REFERENCE

PHOTO CREDIT Sid Newton

DATE OF PHOTO Fall 1973

NEGATIVE FILED AT Tabor, Iowa

## 4 IDENTIFICATION

DESCRIBE VIEW, DIRECTION, ETC. IF DISTRICT, GIVE BUILDING NAME & STREET

PHOTO NO.

Front of house from street east of house