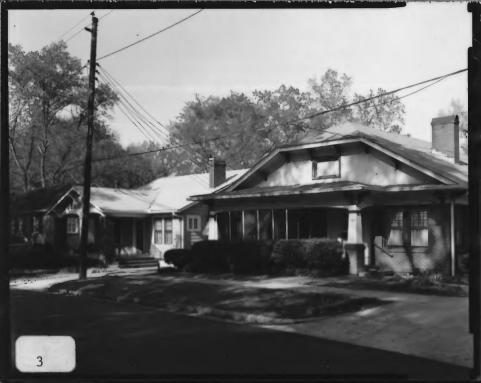

Oakdene Place Rome, Floyd County, Georgia. Photographer: James R. Lockhart Negative Filed: Georgia Department of Natural Resources. Date: November 1983. Description: (3 of 8): North side of River Avenue just west of Coral Avenue; photographer facing northwest.