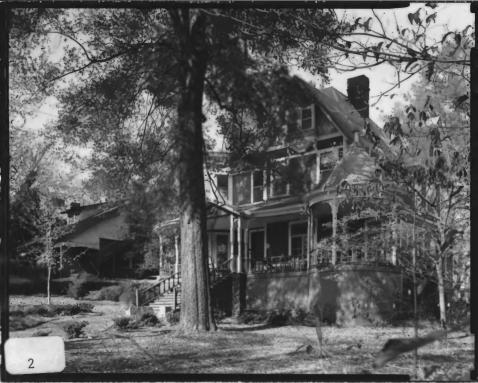

Oakdene Place Rome, Floyd County, Georgia. Photographer: James R. Lockhart Negative Filed: Georgia Department of Natural Resources. Date: November 1983. Description: (2 of 8): North side of River Avenue just west of Walnut Avenue; photographer facing northwest.