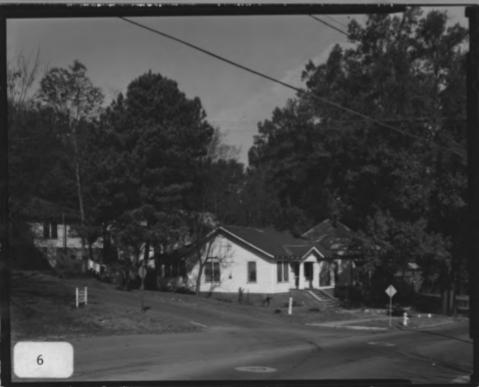

Oakdene Place Rome, Floyd County, Georgia. Photographer: James R. Lockhart Negative Filed: Georgia Department of Natural Resources. Date: November 1983. Description: (6 of 8): Intersection of Fair Street and Walnut Avenue; photographer facing northwest.