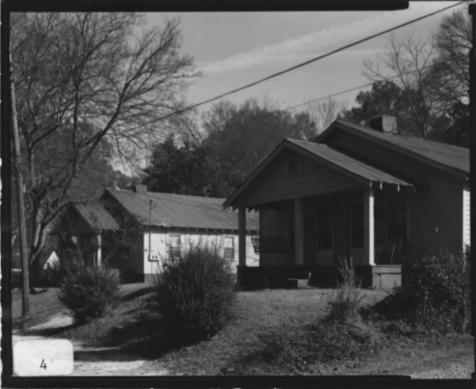

Oakdene Place Rome, Floyd County, Georgia. Photographer: James R. Lockhart Negative Filed: Georgia Department of Natural Resources. Date: November 1983. Description: (4 of 8): East side of Queen Street between River Avenue and Coral Ave.; photographer facing northeast.