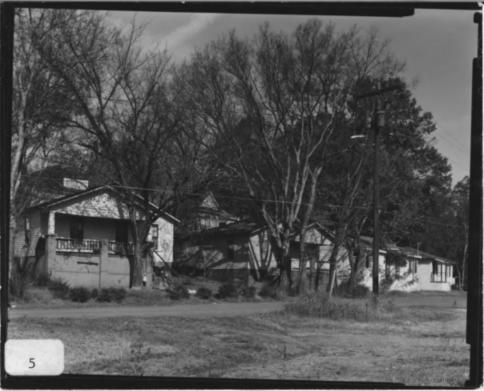

Oakdene Place Rome, Floyd County, Georgia. Photographer: James R. Lockhart Negative Filed: Georgia Department of Natural Resources. Date: November 1983. Description: (5 of 8): North side of lane on south edge of district; photographer facing north.