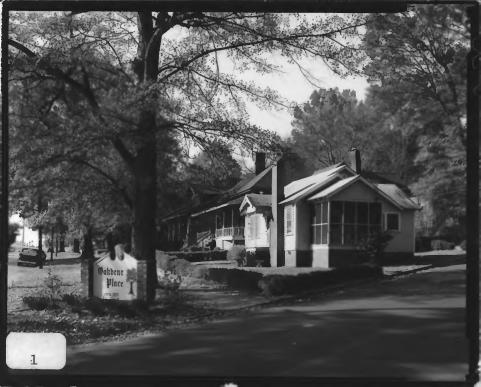

Oakdene Place Rome, Floyd County, Georgia. Photographer: James R. Lockhart Negative Filed: Georgia Department of Natural Resources. Date: November 1983. Description: (1 of 8): West side of Walnut Avenue just south of River Street; photographer facing southwest.