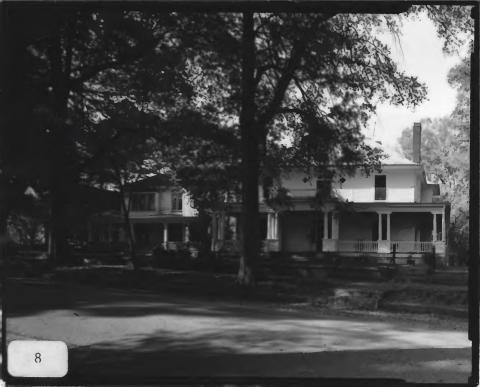

Oakdene Place Rome, Floyd County, Georgia. Photographer: James R. Lockhart Negative Filed: Georgia Department of Natural Resources. Date: November 1983. Description: (8 of 8): West side of Coral Avenue just south of River Avenue; photographer facing southwest.