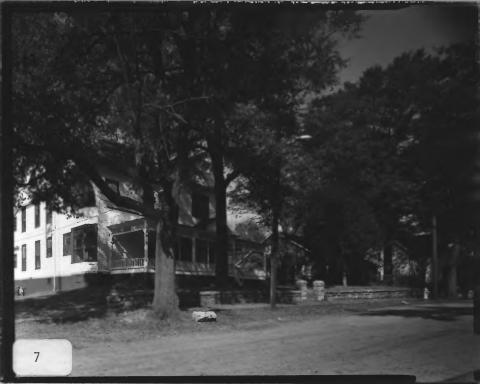

Oakdene Place Rome, Floyd County, Georgia. Photographer: James R. Lockhart Negative Filed: Georgia Department of Natural Resources. Date: November 1983. Description: (7 of 8): West side of Coral Avenue just north of Fair Street; photographer facing northwest.