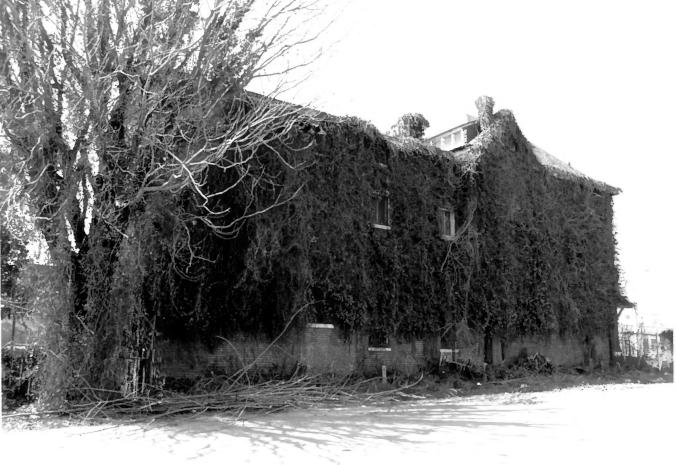

701 Broadway, Nashville

John Alexander Austin House 290 S. Front Street Memphis, Shelby County, Tennessee Photographer: Lloyd Ostby Date: March 1984 Negative: Tennessee Historical Comm. 701 Broadway, Nashville

Carriage house, south and east elevations. facing northwest

5 of 5