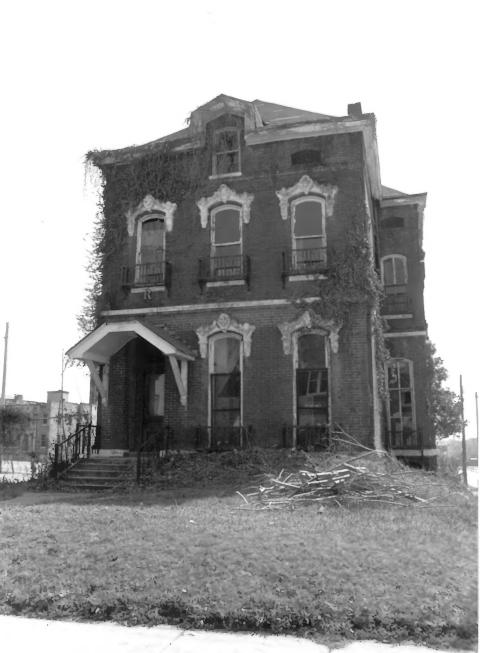

John Alexander Austin House 290 S. Front Street Memphis, Shelby County, Tennessee Photographer: Lloyd Ostby Date: March 1984 Negative: Tennessee Historical Comm. 701 Broadway, Nashville West elevation, facing east 1 of 5