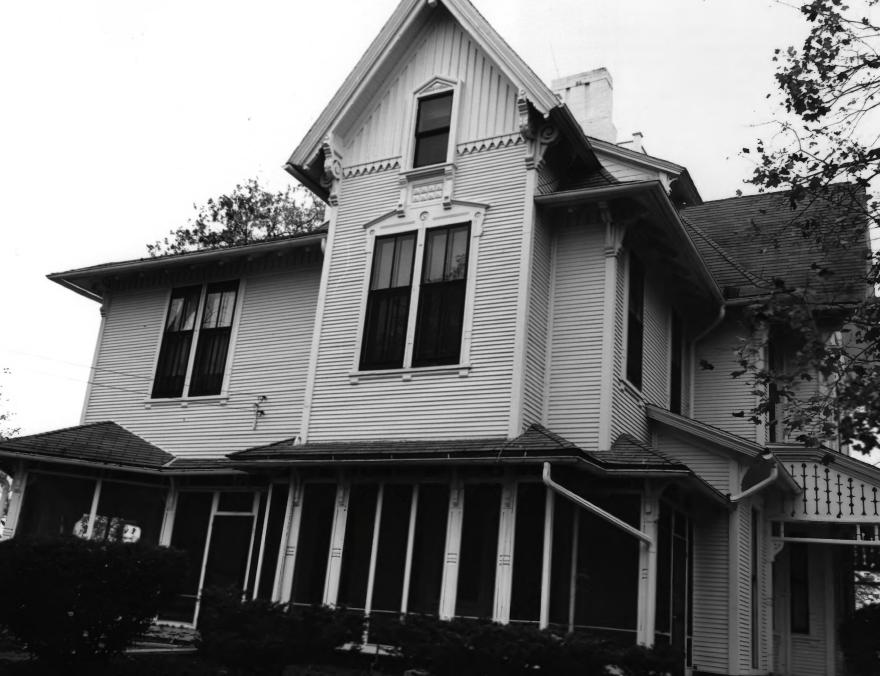

WALTER L. PECK HOUSE, ISLANDALE. 38928 Islandale Dr., Oconomowoc, Waukesha County, WI. Photo by Town & Country Studio, October 1984. Neg. at WI Hist. Society. View of main house from northwest. Photo #2 of 19.