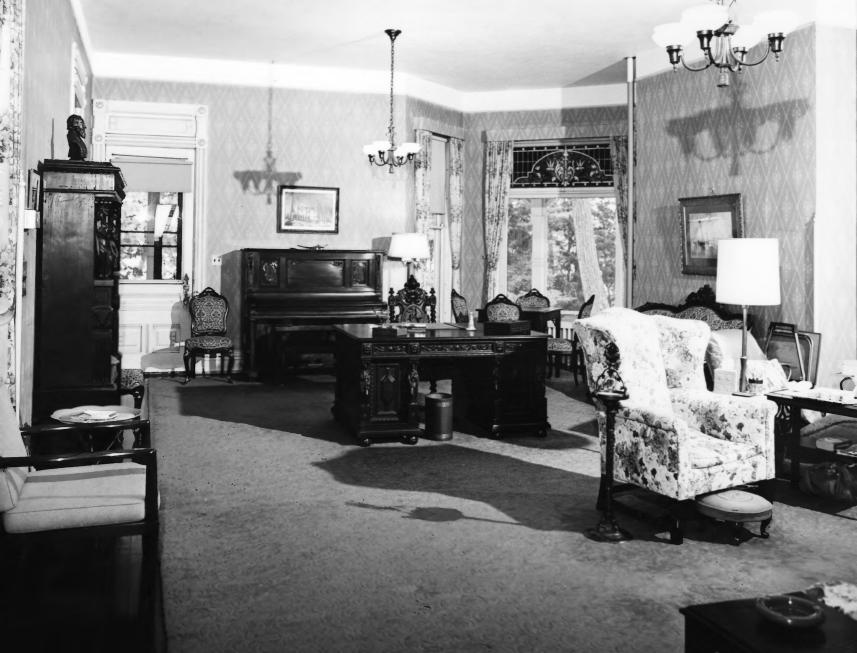

**模拟 人名 土壤等** 

WALTER L. PECK HOUSE, ISLANDALE.
38928 Islandale Dr., Oconomowoc,
Waukesha County, WI. Photo by
Town & Country Studio, October
1984. Neg. at WI Hist. Society.
View of living room, hallway, and
stairway from main entrance.
Photo #7 of 19.