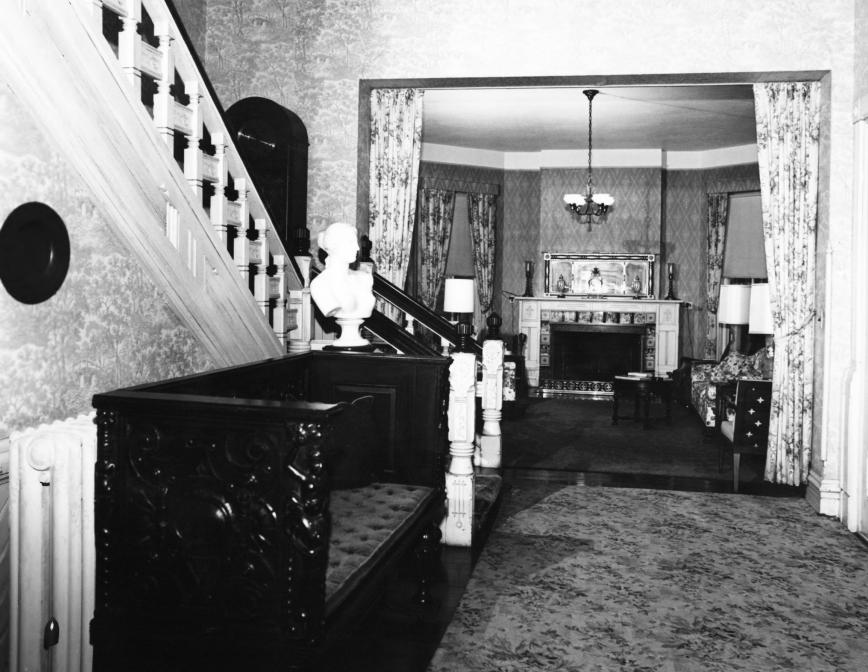

**模拟 人名 土壤等** 

WALTER L. PECK HOUSE, ISLANDALE.
38928 Islandale Dr., Oconomowoc,
Waukesha County, WI. Photo by
Town & Country Studio, October
1984. Neg. at WI Hist. Society.
View of living room, hallway, and
stairway from main entrance.
Photo #7 of 19.