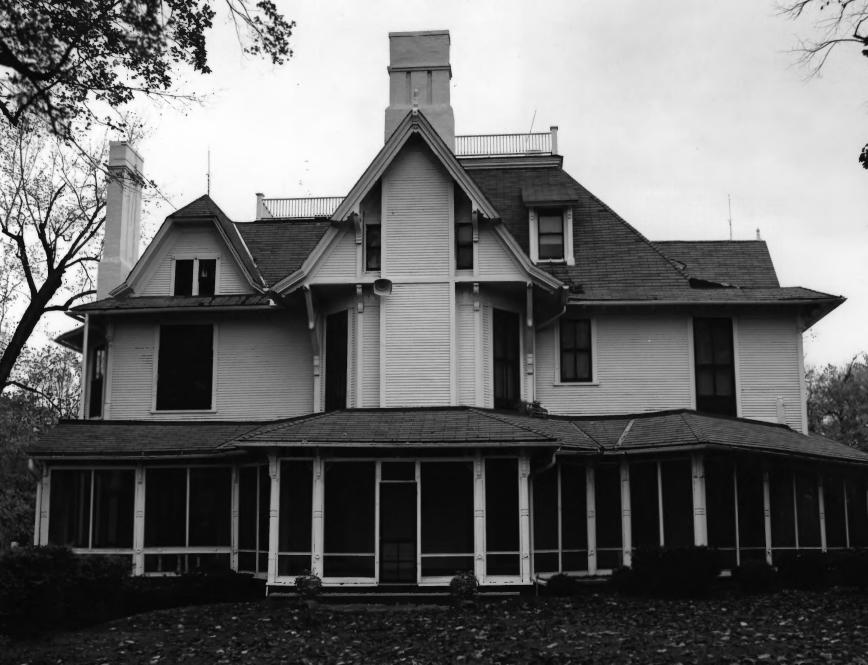

WALTER L. PECK HOUSE, ISLANDALE. 38928 Islandale Dr., Oconomowoc, Waukesha County, WI. Photo by Town & Country Studio, October 1984. Neg. at WI Hist. Society. View of main house from south. Photo #4 of 19.