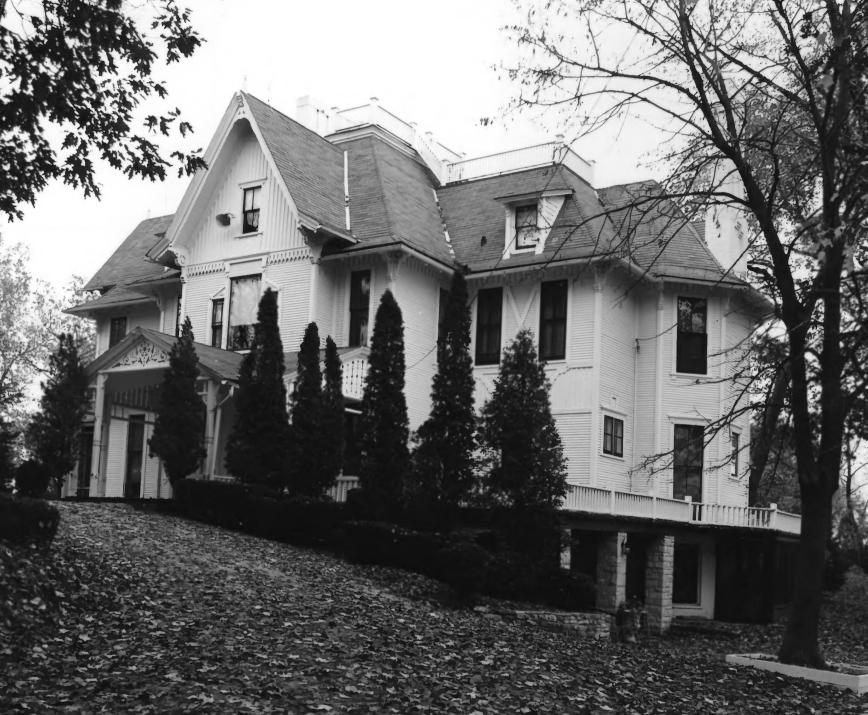

WALTER L. PECK HOUSE, ISLANDALE. 38928 Islandale Dr., Oconomowoc, Waukesha County, WI. Photo by Town & Country Studio, October 1984. Neg. at WI Hist. Society. View of main house from south. Photo #4 of 19.