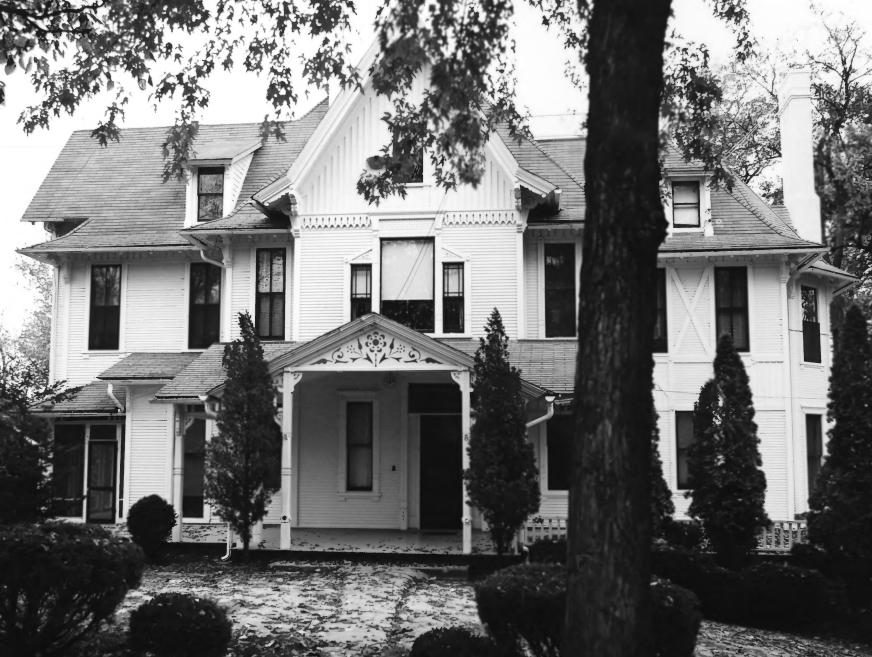

WALTER L. PECK HOUSE, ISLANDALE? 38928 Islandale Dr., Oconomowoc, Waukesha County, WI. Photo by Town & Country Studio, October 1984. Neg. at WI Hist. Society. View of main house from west. Photo #1 of 19.