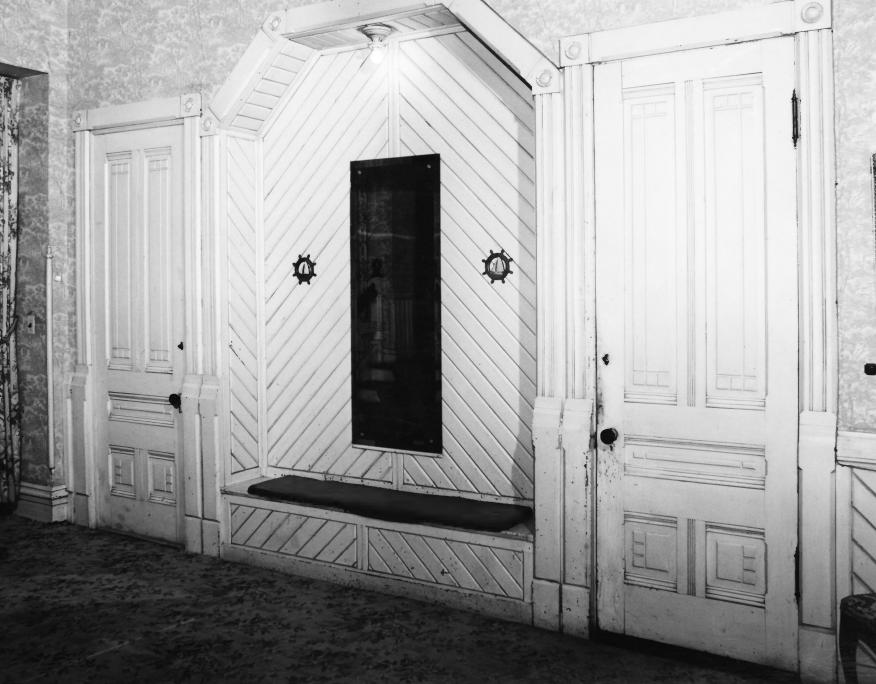

War. A.

WALTER L. PECK HOUSE, ISLANDALE. 38928 Islandale Dr., Oconomowoc, Waukesha County, WI. Photo by Town & Country Studio, October 1984. Neg. at WI Hist. Society. View of recessed hat rack with hall seat in main hallway, taken from northwest of main entrance. Photo #8 of 19.