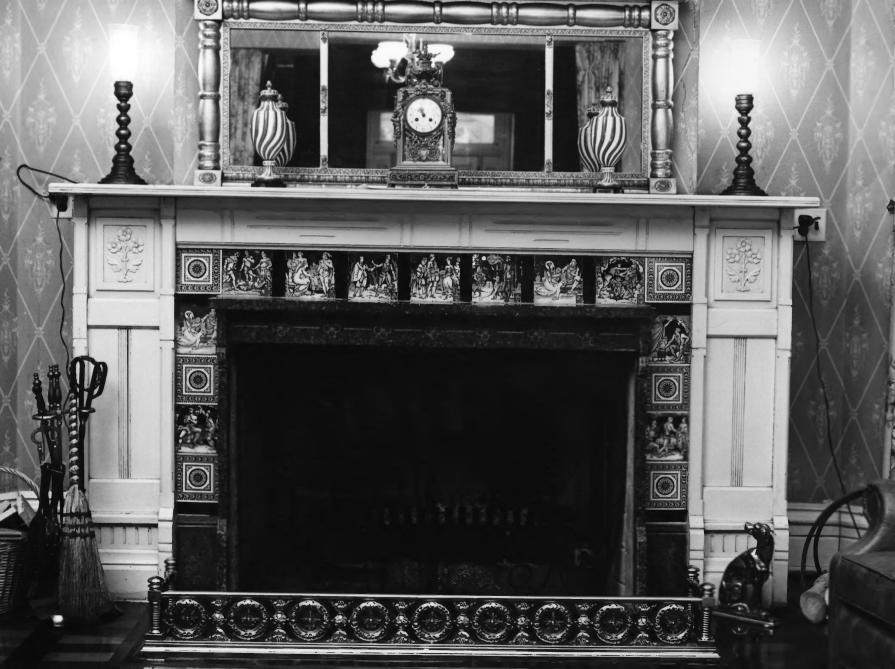

Į

WALTER L. PECK HOUSE, ISLANDALE. 38928 Islandale Dr., Oconomowoc, Waukesha County, WI. Photo by Town & Country Studio, October 1984. Neg at WI Hist. Society. View of living room fireplace from west. Photo #10 of 19.