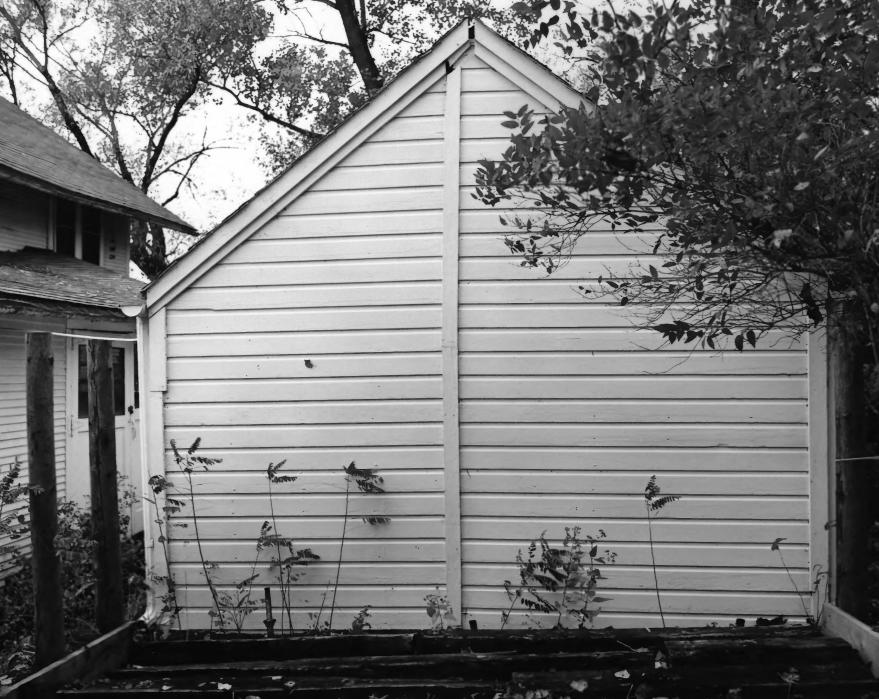

WALTER L. PECK HOUSE, ISLANDALE.
38928 Islandale Dr., Oconomowoc,
Waukesha County, WI. Photo by
Town & Country Studio, October
1984. Neg. at WI Hist. Society.
View of shed from north.
Photo #18 of 19.