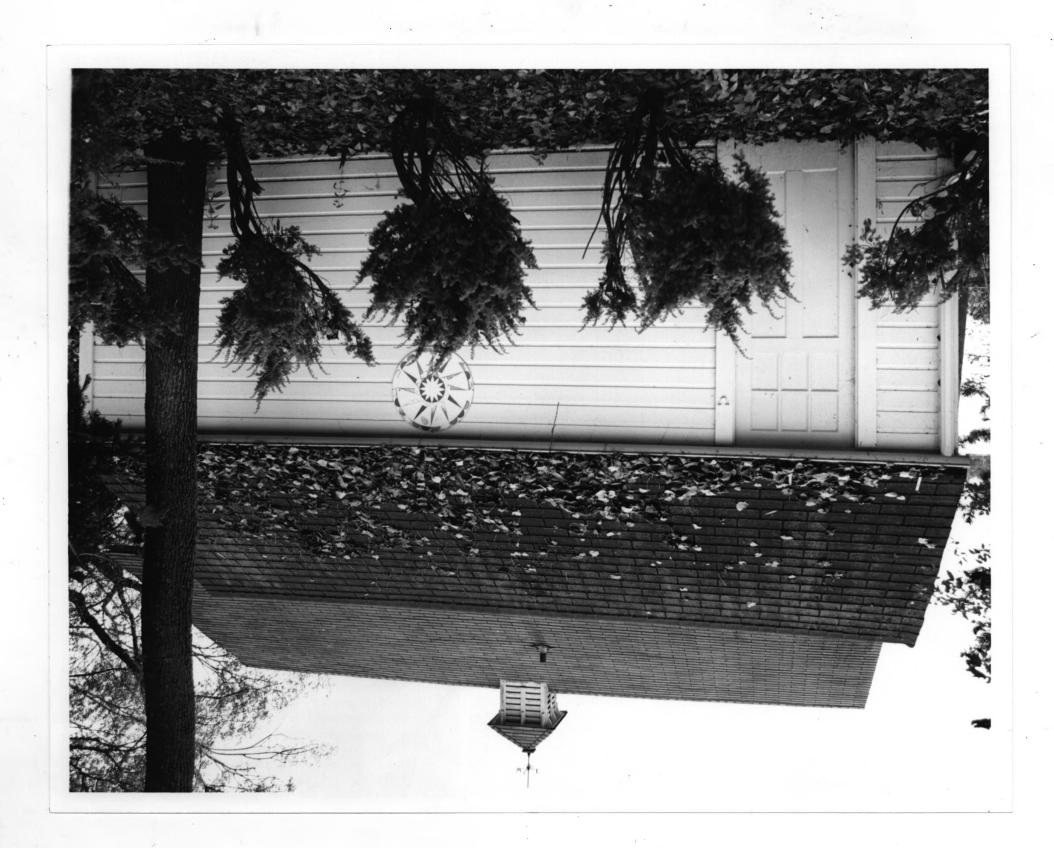

WALTER L. PECK HOUSE, ISLANDALE. 38928 Islandale Dr., Oconomowoc, Waukesha County, WI. Photo by Town & Country Studio, October 1984. Neg. at WI Hist. Society. View of boathouse and shed from northeast. Photo #19 of 19.