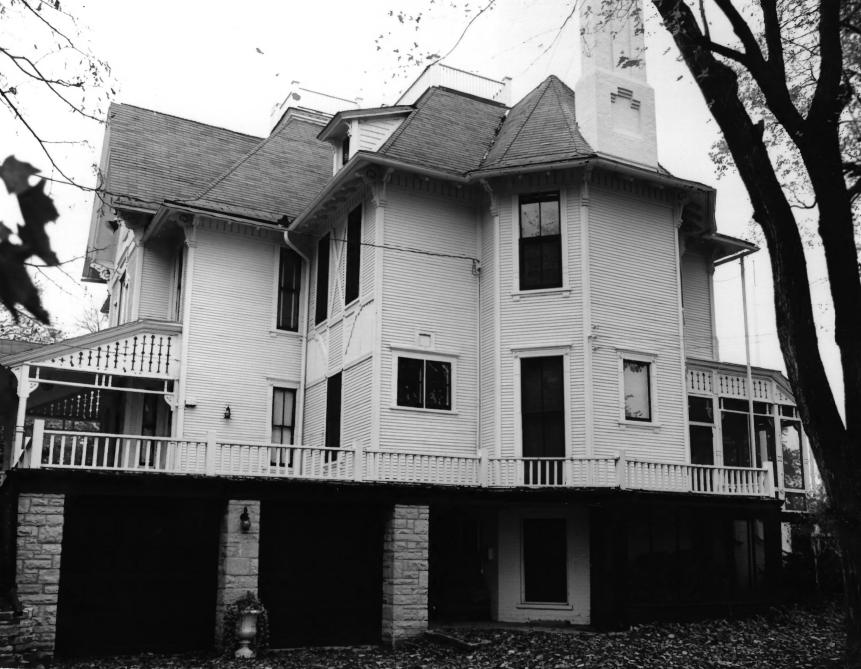

WALTER L. PECK HOUSE, ISLANDALE.
38928 Islandale Dr., Oconomowoc,
Waukesha County, WI. Photo by
Town & Country Studio, October
1984. Neg at WI Hist. Society.
View of main house from southeast.
Photo # 5 of 19.