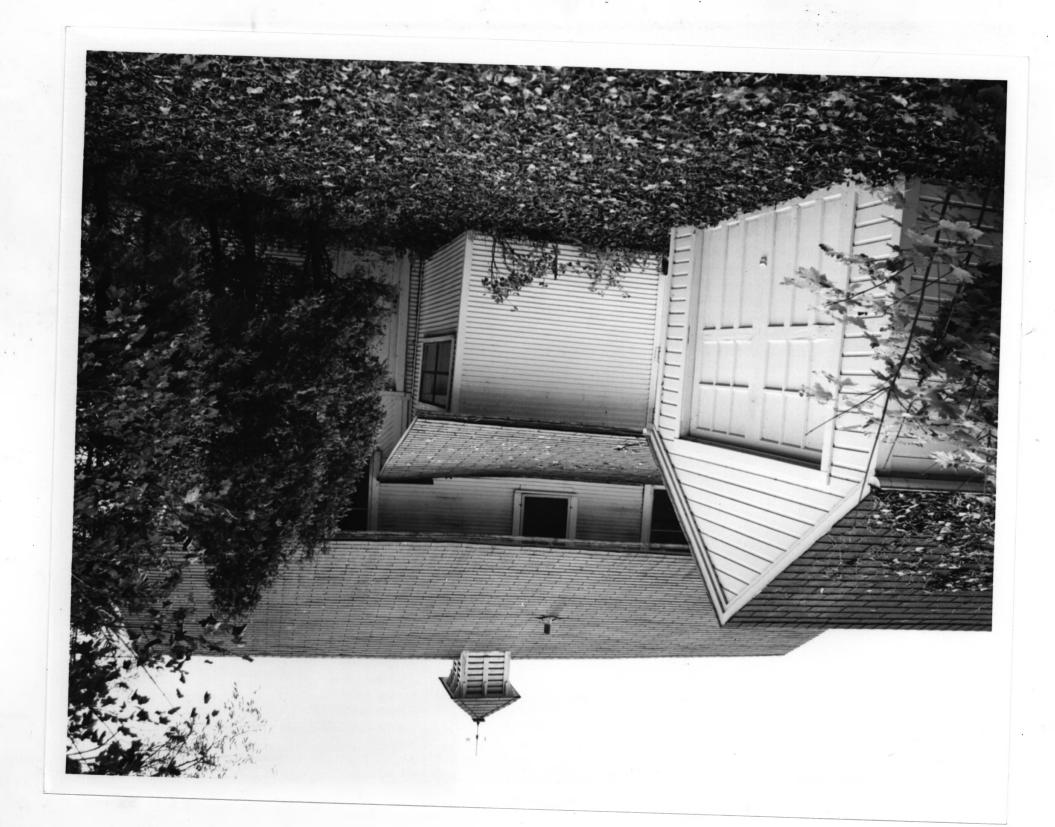

WALTER L. PECK HOUSE, ISLANDALE: 38928 Islandale Dr., Oconomowoc, Waukesha, County, WI. Photo by Town & Country Studio, October 1984. Neg. at WI Hist. Society. View of boathouse and shed from northwest. Photo #17 of 19.