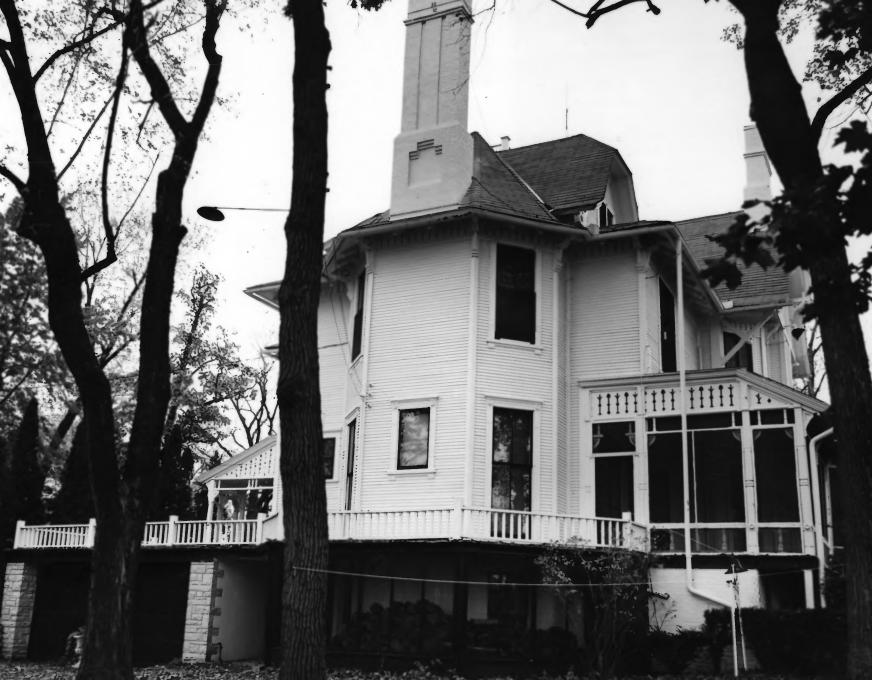

WALTER L. PECK HOUSE, ISLANDALE? 38928 Islandale Dr., Oconomowoc, Waukesha County, WI. Photo by Town & Country Studio, October 1984. Neg. at WI Hist. Society. View of main house from west. Photo #1 of 19.