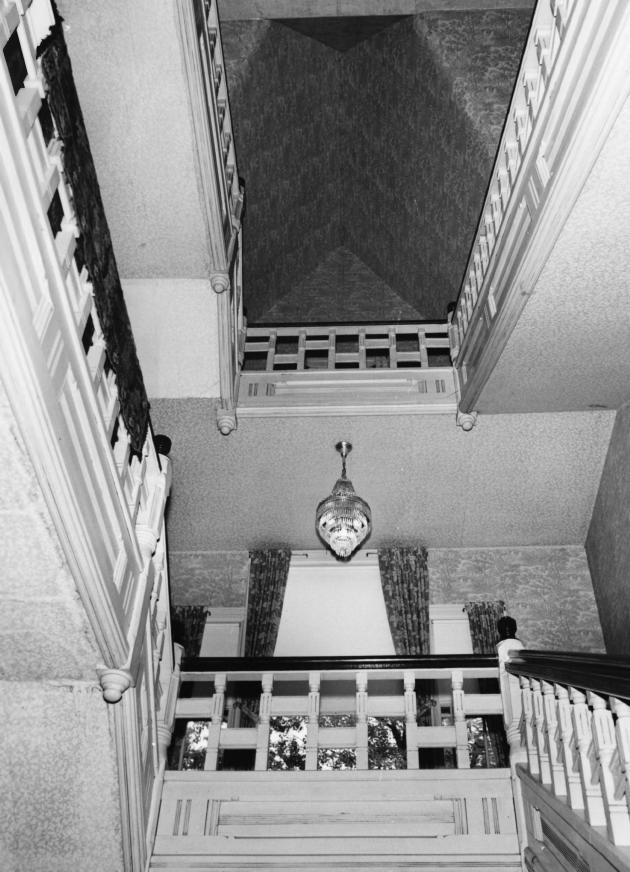

WALTER L. PECK HOUSE, ISLANDALE.
38928 Islandale Dr., Oconomowoc,
Waukesha County, WI. Photo by
Town & Country Studio, October
1984. Neg at WI Hist. Society.
View of landing between second and third floor, taken from southeast.
Photo #14 of 19