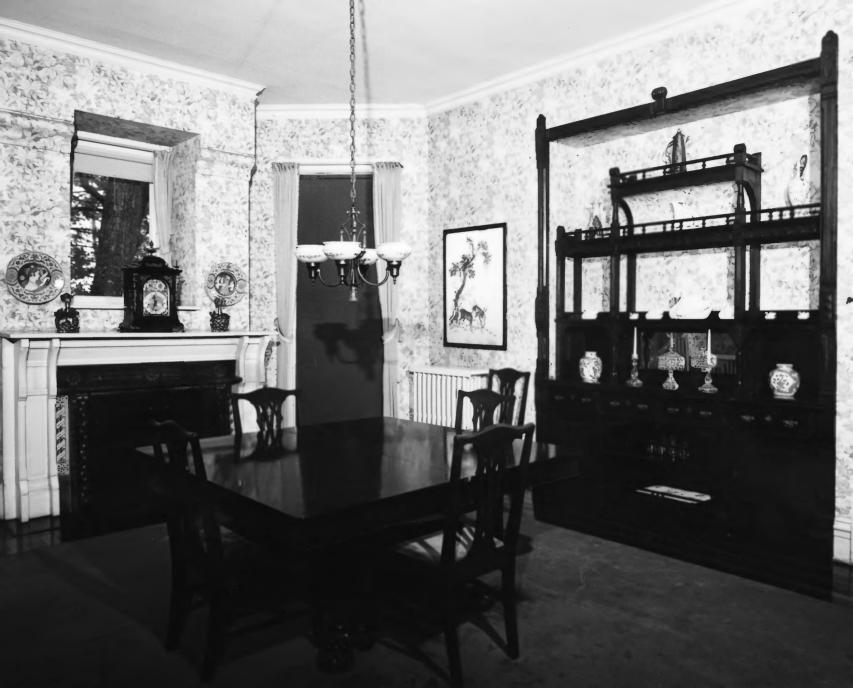

WALTER L. PECK HOUSE, ISLANDALE. 38928 Islandale Dr., Oconomowoc, Waukesha County, WI. Photo by Town & Country Studio, October 1984. Neg. at WI Hist. Society. View of dining room from northeast corner of same. Photo #11 of 19.