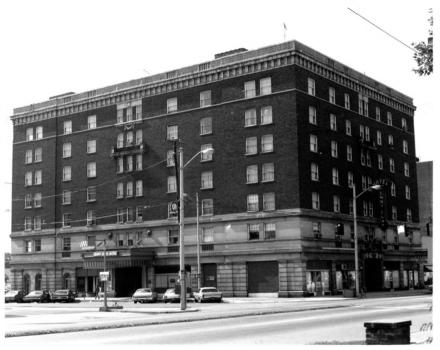

Name Ashland MRA, Amended: HENRY CLAY HOTEL

Location 1736 Winchester Avenue

Photographer Edward Chappell

Date Taken \_\_\_\_ December 1977

Negative Location <u>Kentucky Heritage Council</u> View Looking southwest showing Winchester

Avenue & 18th Street facades.

Photo # 1 of 5

| KENTUCKY HERITAGE COUNCIL<br>STATE HISTORIC PRESERVATION OFFICE<br>FRANKFORT, KENTUCKY 40601<br>Name Ashland MRA, Amended: HENRY CLAY HOTEL |
|---------------------------------------------------------------------------------------------------------------------------------------------|
| Location_1736 Winchester Avenue, Ashland, KY                                                                                                |
| PhotographerEdward Chappell                                                                                                                 |
| Date Taken December 1977                                                                                                                    |
| Negative Location Kentucky Heritage Council                                                                                                 |
| View Looking north showing southern elevation and 18th Street facade.                                                                       |
| Photo #2 of 5                                                                                                                               |