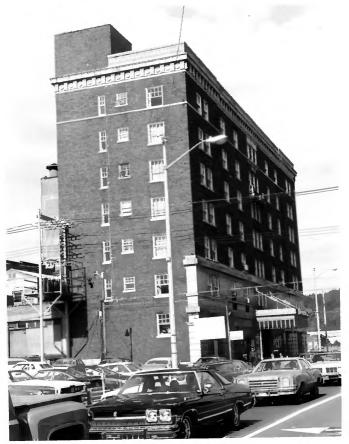

Avenue & 18th Street facades.

Photo # 1 of 5

| KENTUCKY HERITAGE COUNCIL<br>STATE HISTORIC PRESERVATION OFFICE<br>FRANKFORT, KENTUCKY 40601<br>Name Ashland MRA, Amended: HENRY CLAY HOTEL |
|---------------------------------------------------------------------------------------------------------------------------------------------|
| Location_1736 Winchester Avenue, Ashland, KY                                                                                                |
| PhotographerEdward Chappell                                                                                                                 |
| Date Taken December 1977                                                                                                                    |
| Negative Location Kentucky Heritage Council                                                                                                 |
| View Looking north showing southern elevation and 18th Street facade.                                                                       |
| Photo #2 of 5                                                                                                                               |