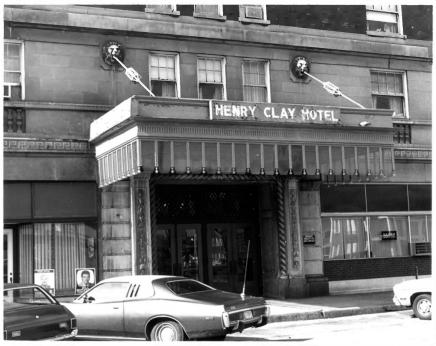

View 18th Street Entrance

Photo # 4 of 5

Name Ashland MRA, Amended: HENRY CLAY HOTEL

Location 1736 Winchester Avenue, Ashland, KY

Photographer Edward Chappell

Date Taken \_\_\_\_ December 1977

Negative Location Kentucky Heritage Council

View\_\_\_\_Winchester Avenue Entrance

Photo # 5 of 5