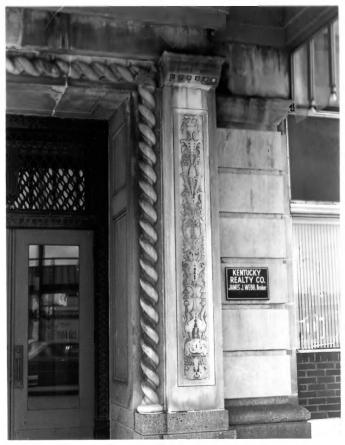

## KENTUCKY HERITAGE COUNCIL STATE HISTORIC PRESERVATION OFFICE FRANKFORT, KENTUCKY 40601

Name Ashland MRA, Amended: HENRY CLAY HOTEL

Location 1736 Winchester Avenue, Ashland, KY Photographer Edward Chappell Date Taken December 1977 Negative Location Kentucky Heritage Council View 18th Street Entrance

Photo # 3 of 5

Name Ashland MRA, Amended: HENRY CLAY HOTEL

Location\_1736 Winchester Avenue, Ashland, KY

Photographer Edward Chappell

Date Taken \_\_\_\_ December 1977

Negative Location Kentucky Heritage Council