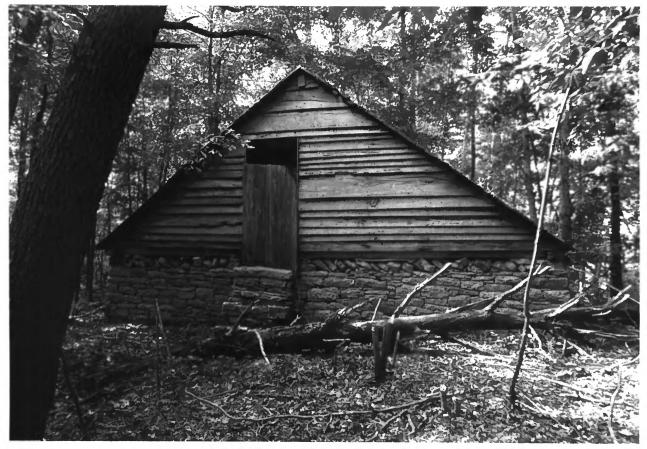

```
Hufstedler Gravehouse
Hurricane Creek Road
Linden Vicinity, Perry County, Tennessee
Photo by: Richard Quin
      April 1986
Date:
Negative: Tennessee Historical Commission
          Nashville, Tennessee
```

MAY 29

north elevation, facing south
#1 of 6

Hufstedler Gravehouse Hurricane Creek Road Linden Vicinity, Perry County, Tennessee Photo by: Richard Quin April 1986 Date: Negative: Tennessee Historical Commission Nashville, Tennessee