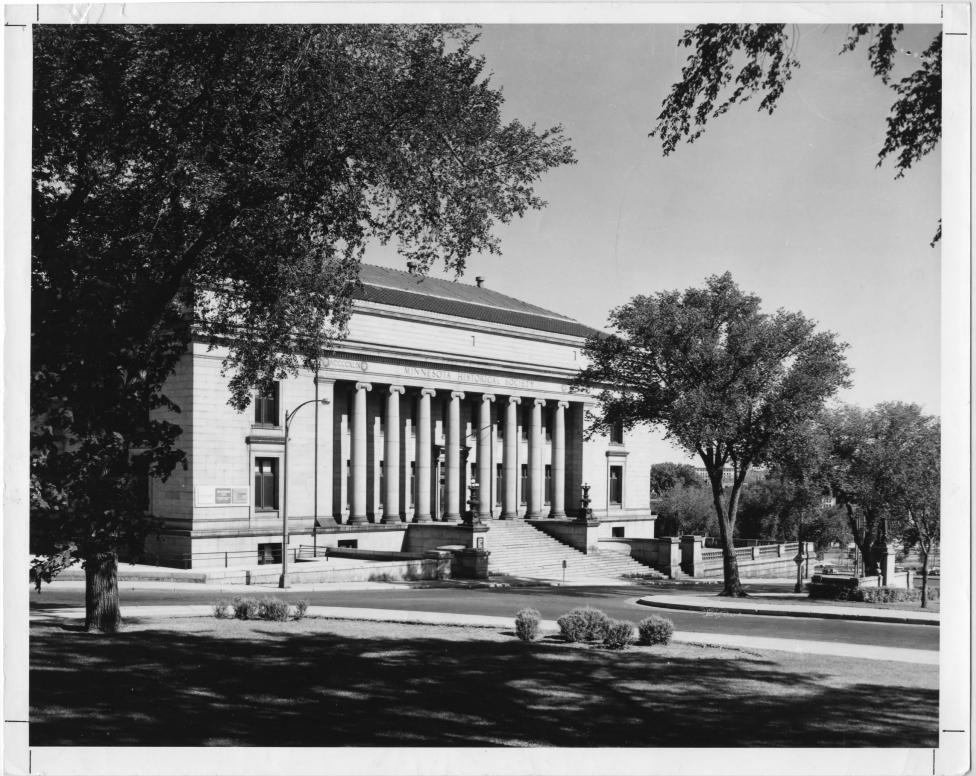

| RAMS  | P.C.: Minnesola Historical Solu                                                    | ib  |
|-------|------------------------------------------------------------------------------------|-----|
| tront | FOR WEST FACADE                                                                    |     |
| 0     | UNITED STATES DEPARTMENT OF THE INTERIOR NATIONAL PARK SERVICE  Minnesota COUNTY   |     |
|       | NATIONAL REGISTER OF HISTORIC PLACES  Ramsey                                       |     |
|       | PROPERTY PHOTOGRAPH FORM FOR NPS USE ONLY                                          |     |
|       | (Type all entries - attach to or enclose with photograph)                          | TE  |
|       | MAR 2 0 19173                                                                      |     |
|       | O COMMON: Minnesota Historical Society                                             |     |
|       | AND/OR HISTORIC:                                                                   |     |
|       | - 2. LOCATION (6)                                                                  |     |
|       | STREET AND NUMBER:                                                                 |     |
|       | St. Paul                                                                           |     |
|       | ∝ St. Paul                                                                         |     |
|       | , NATION STATE                                                                     | ODE |
|       | Minnesota 27 Ramsey                                                                | 12  |
|       | Z 3. PHOTO REFERENCE                                                               |     |
|       | - PHOTO CREDIT: Minnesota Historical Society                                       |     |
|       | DATE OF PHOTO: 1955                                                                |     |
|       | Minnesota Historical Society                                                       |     |
|       | 4 IDENTIFICATION                                                                   |     |
|       |                                                                                    |     |
|       | Describe View, DIRECTION, ETC.  Front or West facade taken from State Capitol (NW) |     |